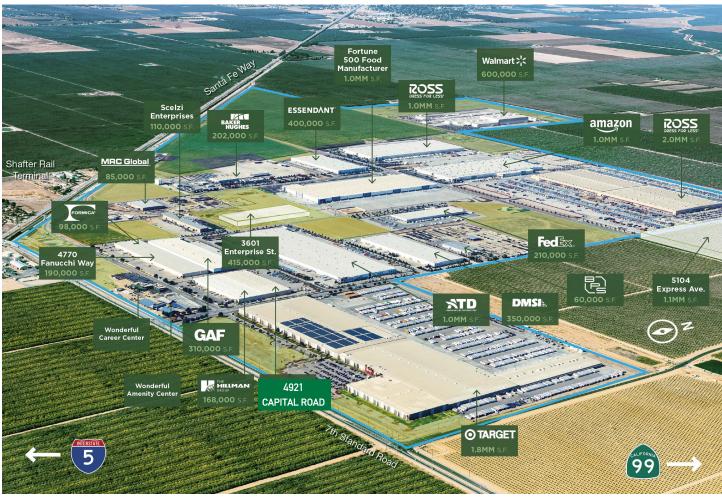

## **PROVEN DISTRIBUTION** LOCATION

## The Premier **West Coast Hub**

- 65M people within a 2-day truck turn
- 2 hour drive from Ports of LA/Long Beach and 4 hours from Port of Oakland
- Rail served park with direct connection to BNSF main line
- STAA designated truck access from I-5
- Quality labor force capable of supporting an industrial market of more than half a billion square feet
- Corporate Neighbors include Target, Ross Stones. American Tire Distributors and FedEx