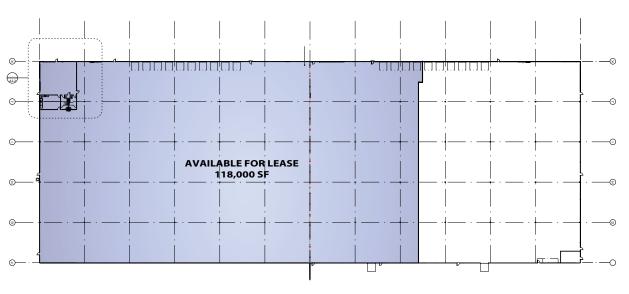

#### PARCEL 1B FOR LEASE

4921 CAPITAL ROAD

**TOTAL AVAILABLE:** 118,000 SF

**OFFICE:** 2,730 SF

**WAREHOUSE:** 115,270 SF

**LOT SIZE:** Multi-Tenant

**POWER:** 480/277V 800+ Amps 3Ph

#### **FEATURES**

- 30' clear height
- 50' x 52' column spacing
- (50' speed bay)
- ESFR sprinkler system
- 2.5% skylights
- 14 loading docks
- 1 ground level door