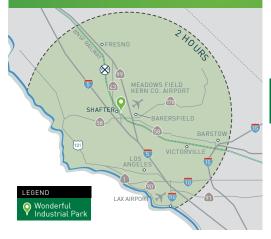

## The Premier **West Coast Hub**

- 65M people within a 2-day truck turn
- 2 hour drive from Ports of LA/Long Beach and 4 hours from Port of Oakland
- Rail served park with direct connection to BNSF main line
- STAA designated truck access from I-5
- Quality labor force capable of supporting an industrial market of more than half a billion square feet
- Corporate Neighbors include Target, Ross Stones. American Tire Distributors and FedEx