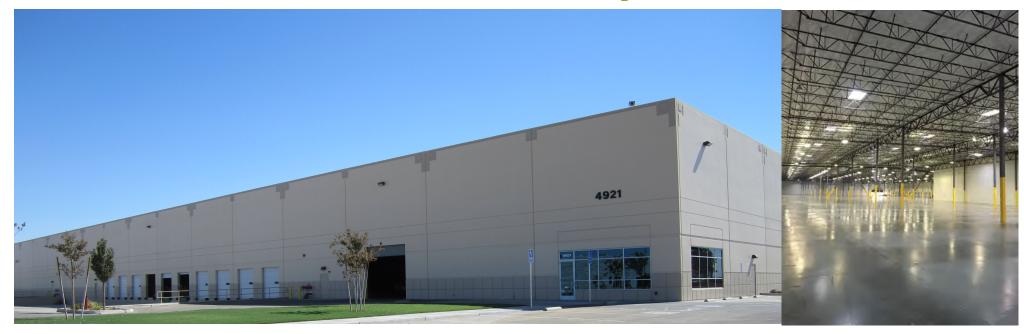

#### PARCEL 1B FOR LEASE

4921 CAPITAL ROAD

**TOTAL AVAILABLE:** 118,000 SF

**OFFICE:** 2,730 SF

**WAREHOUSE:** 115,270 SF

**LOT SIZE:** Multi-Tenant

**POWER:** 480/277V 800+ Amps 3Ph

#### **FEATURES**

- 30' clear height
- 50' x 52' column spacing
- (50' speed bay)
- ESFR sprinkler system
- 2.5% skylights
- 14 loading docks
- 1 ground level door