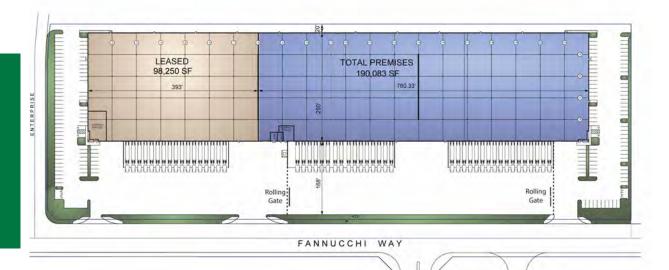

### PARCEL 6 FOR LEASE

4770 FANUCCHI WAY

TOTAL AVAILABLE: Up to 190,250 SF

**OFFICE:** To Suite

WAREHOUSE: 180,738± SF

LOT SIZE: Multi-Tenant

**POWER:** 480/277V 1,200+ Amps 3Ph

#### **FEATURES**

- 35' max clear ht.
- 50' x 56' column spacing
- (50' speed bays)
- ESFR sprinkler system
- 1% skylights
- 31 loading docks
- 2 ground level doors