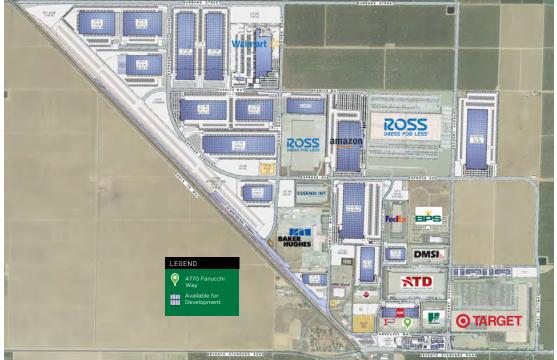

### PARCEL 6 FOR LEASE

4770 FANUCCHI WAY

TOTAL AVAILABLE: Up to 190,250 SF

**OFFICE:** To Suite

WAREHOUSE: 180,738± SF

LOT SIZE: Multi-Tenant

**POWER:** 480/277V 1,200+ Amps 3Ph

## A New West Coast Hub

- 65M people within a 2-day truck turn
- 2 hour drive from Ports of LA/Long Beach and 4 hours from Port of Oakland
- Rail served park with direct connection to BNSF main line
- STAA designated truck access from I-5 and SR-99
- Quality labor force capable of supporting an industrial market of more than half a billion square feet
- Corporate Neighbors include Target, Walmart, Amazon, Ross Stores, American Tire Distributors and FedEx