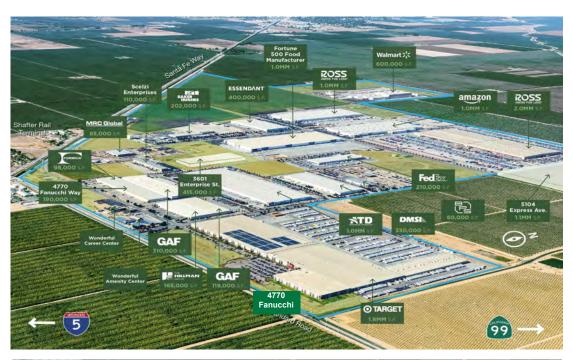

## A New West Coast Hub

- 65M people within a 2-day truck turn
- 2 hour drive from Ports of LA/Long Beach and 4 hours from Port of Oakland
- Rail served park with direct connection to BNSF main line
- STAA designated truck access from I-5 and SR-99
- Quality labor force capable of supporting an industrial market of more than half a billion square feet
- Corporate Neighbors include Target, Walmart, Amazon, Ross Stores, American Tire Distributors and FedEx