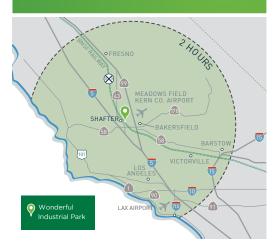

## A New West Coast Hub

- 65M people within a 2-day truck turn
- 2 hour drive from Ports of LA/Long Beach and 4 hours from Port of Oakland
- Rail served park with direct connection to BNSF main line
- STAA designated truck access from I-5 and SR-99
- Quality labor force capable of supporting an industrial market of more than half a billion square feet
- Corporate Neighbors include Target, Walmart, Amazon, Ross Stores, American Tire Distributors and FedEx