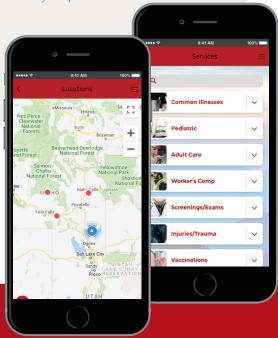

## **Sterling Urgent Care App**

The Sterling Urgent Care App allows you to interact with your local Sterling Urgent Care clinic right from your phone.

### **App Utilities**

- Request a virtual visit
- Pay your bill
- Skip the wait by reserving your spot in line
- Access your Patient Portal with all of your health data
- View Sterling Urgent Care location information
- · And much more!

Download the app and get started today!