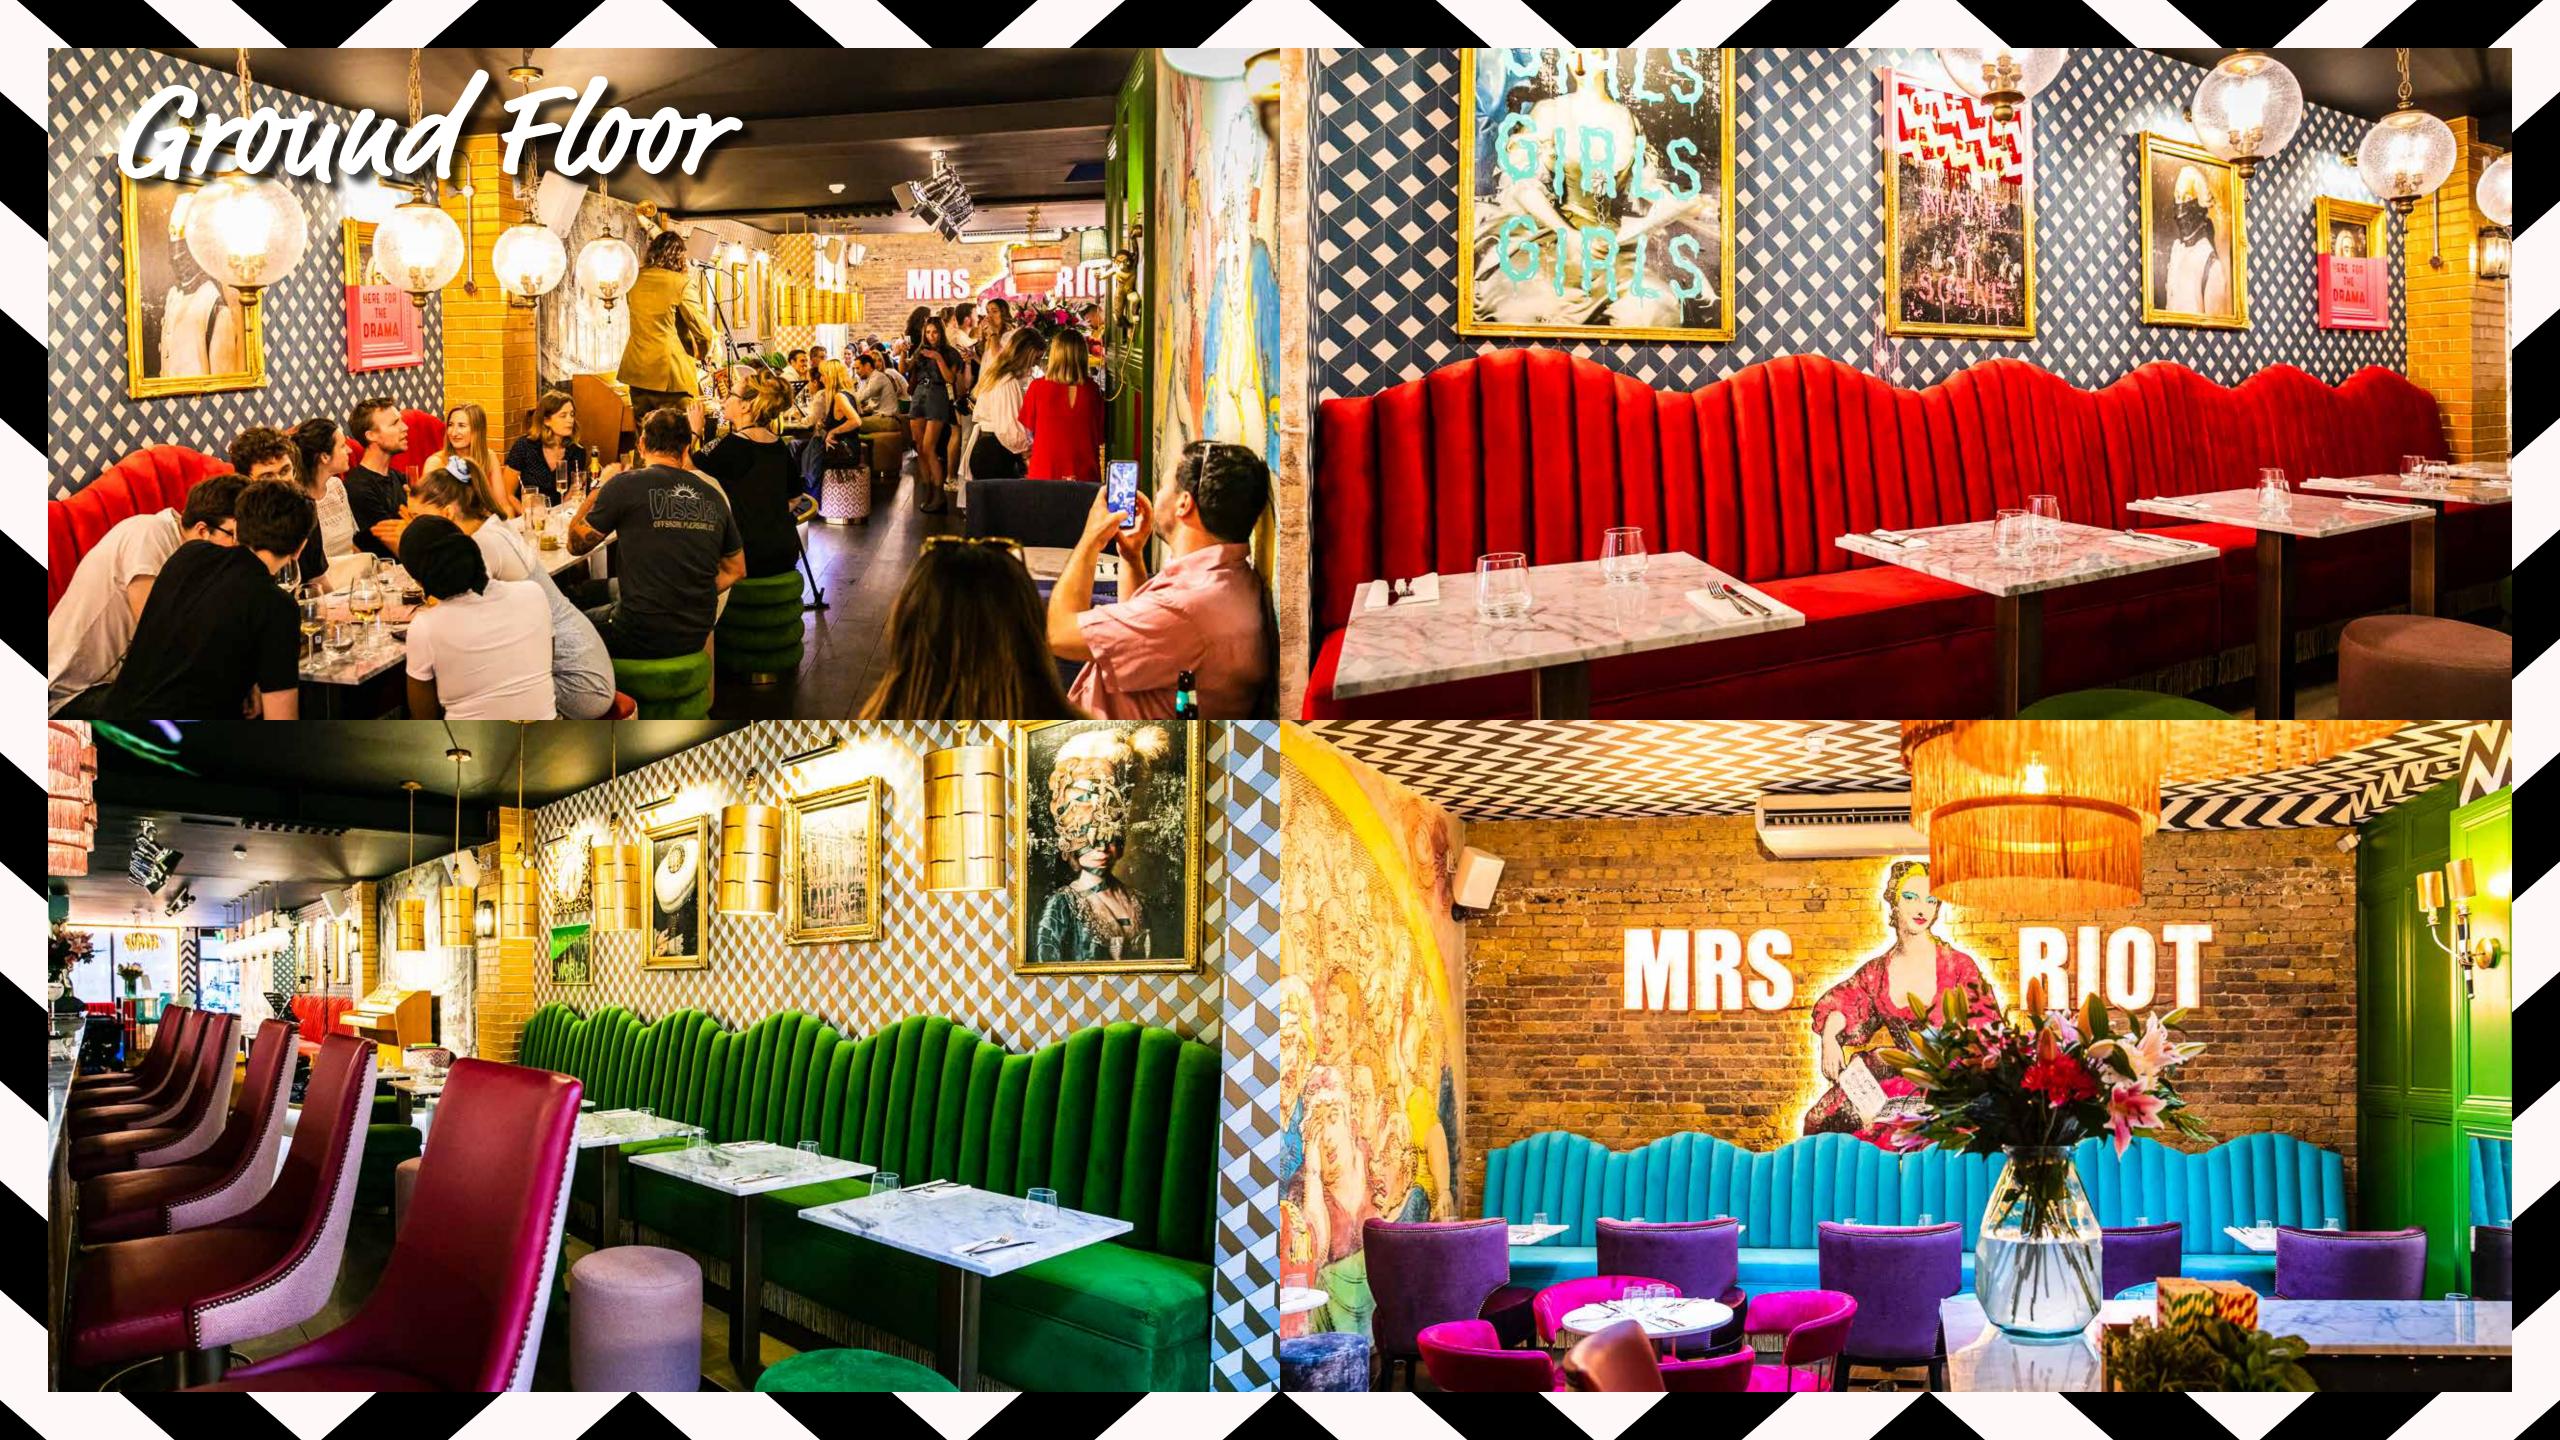

## HIGHLIGHTS:

- Set over 2 floors, ground and basement
- 100 capacity on ground floor
- 30 capacity on basement floor "Kitty's"
- Outdoor terrace for 25
- Stage on both levels
- High end sound system throughout with 12 channel digital mixer
- AV equipment available
- Limited kitchen in basement