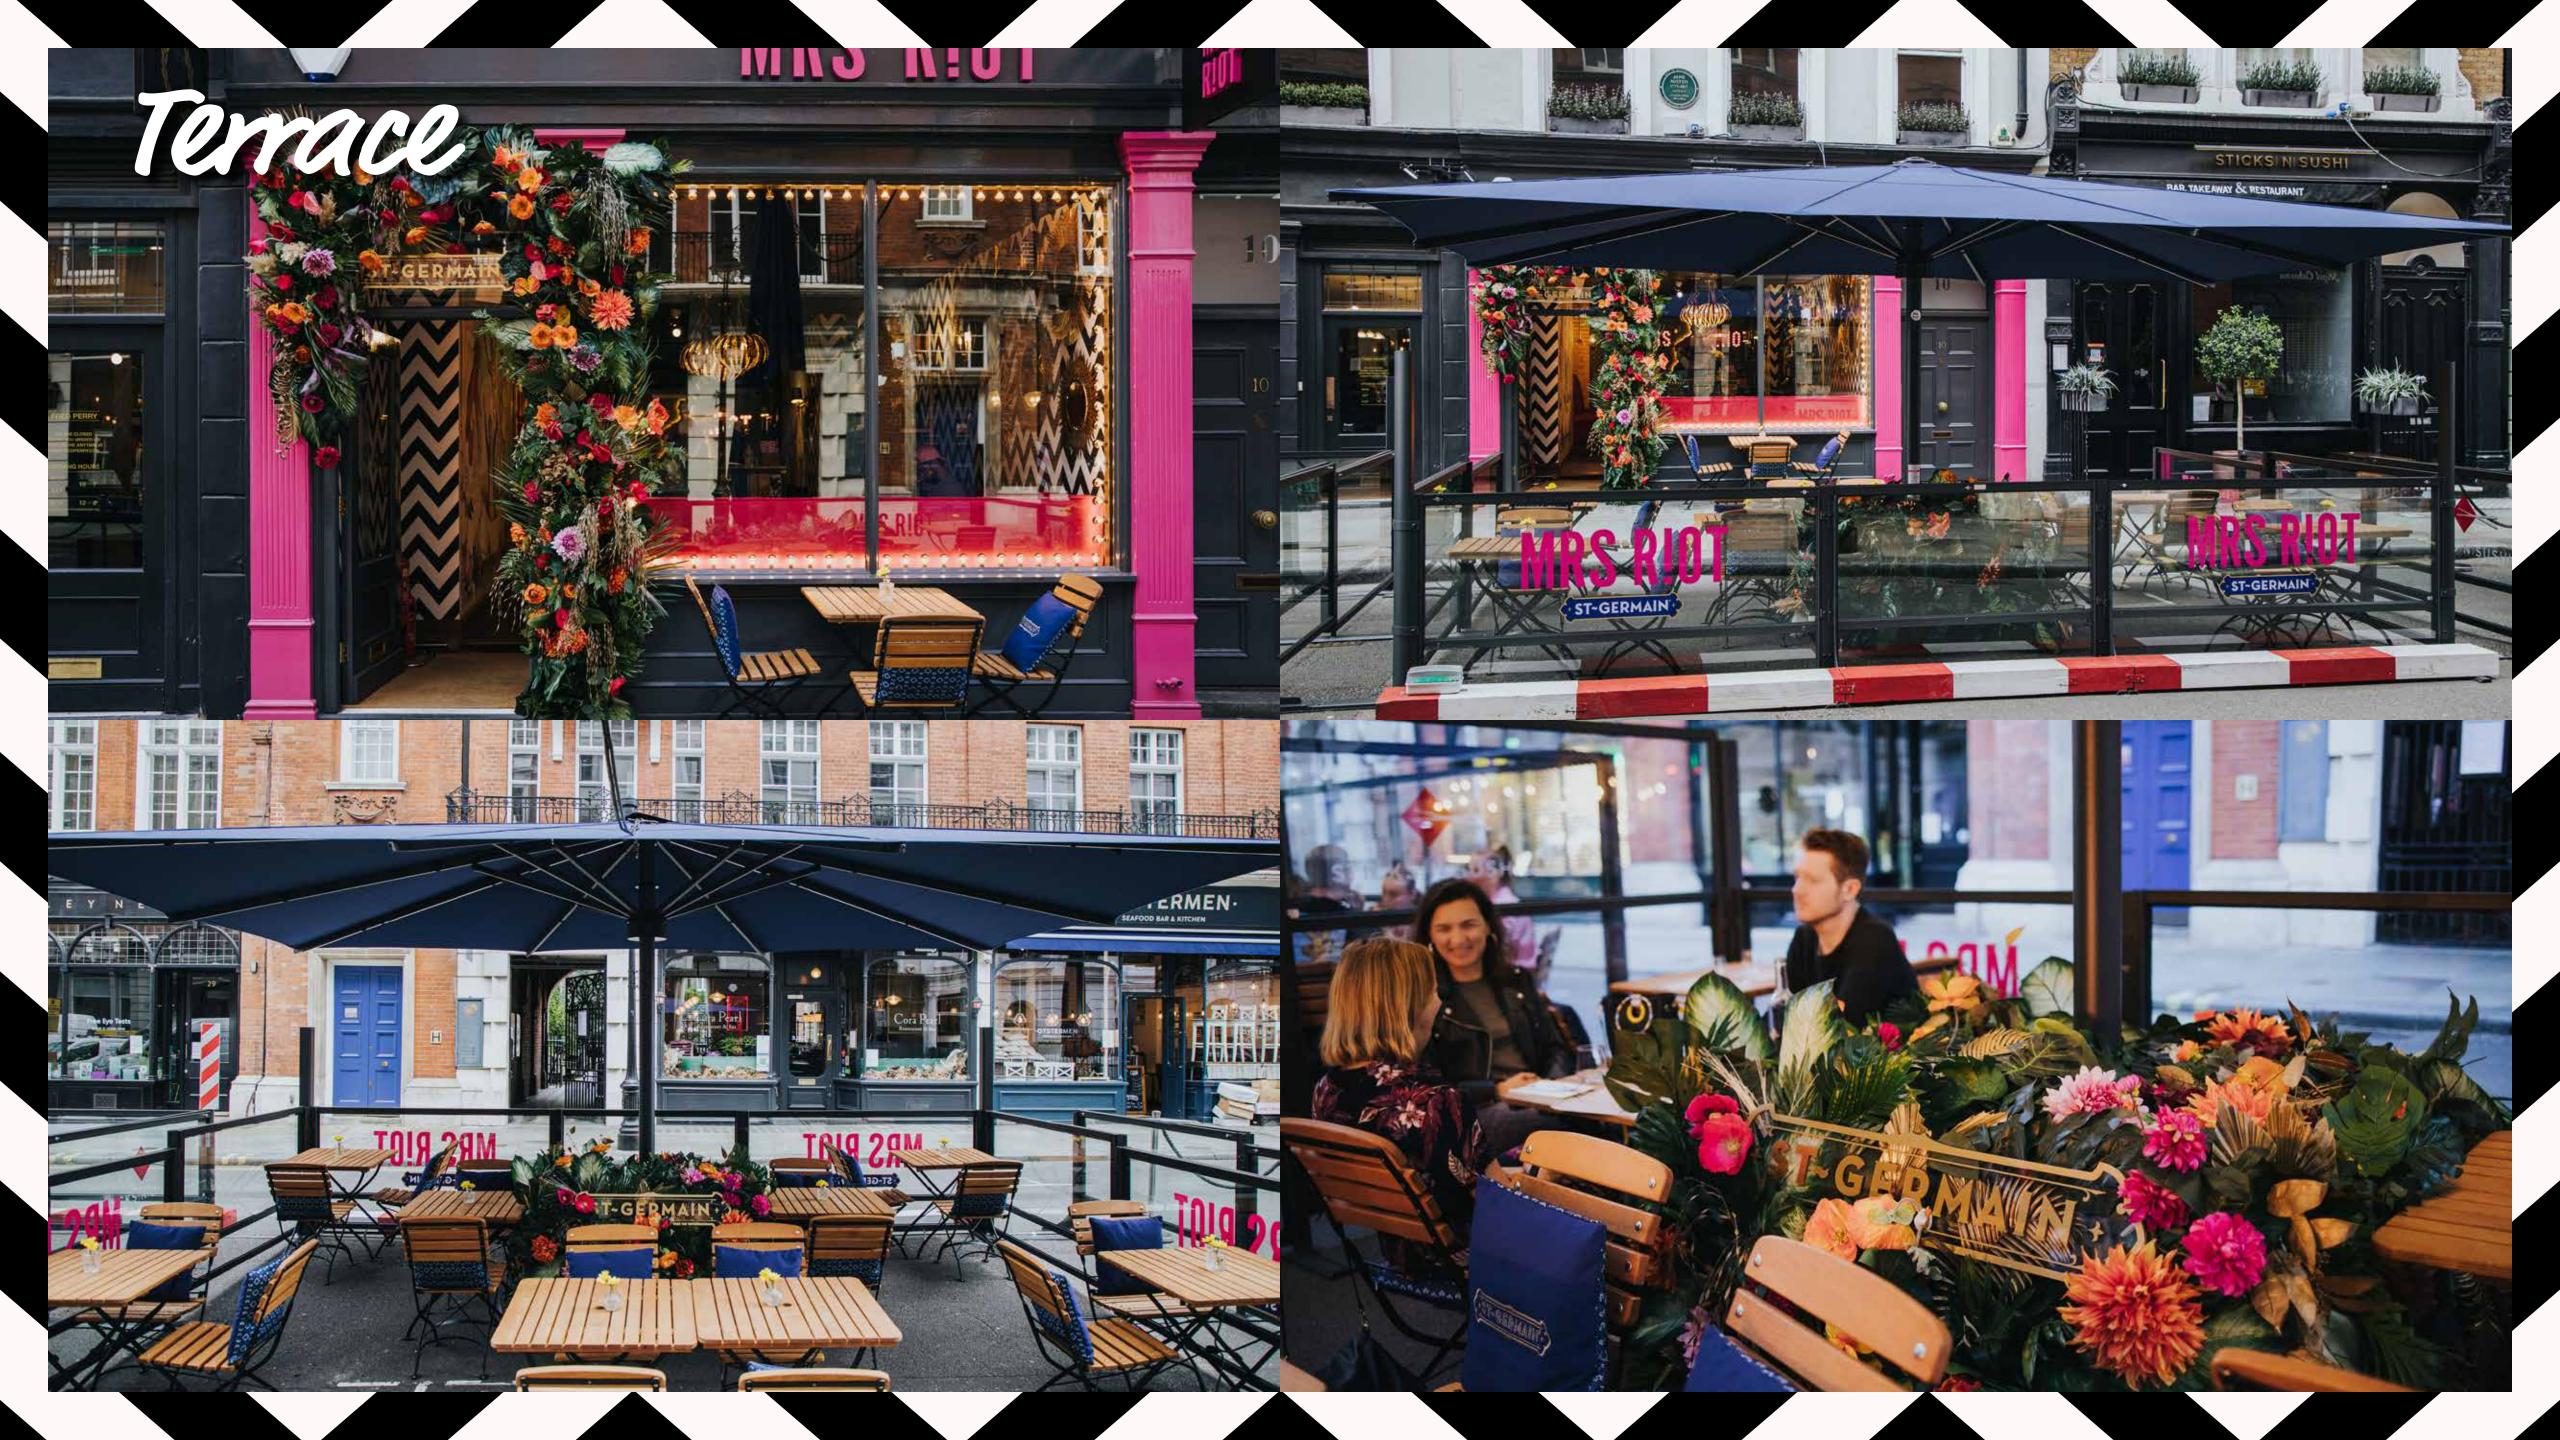

## HIGHLIGHTS:

- Set over 2 floors, ground and basement
- 100 capacity on ground floor
- 30 capacity on basement floor "Kitty's"
- Outdoor terrace for 25
- Stage on both levels
- High end sound system throughout with 12 channel digital mixer
- AV equipment available
- Limited kitchen in basement