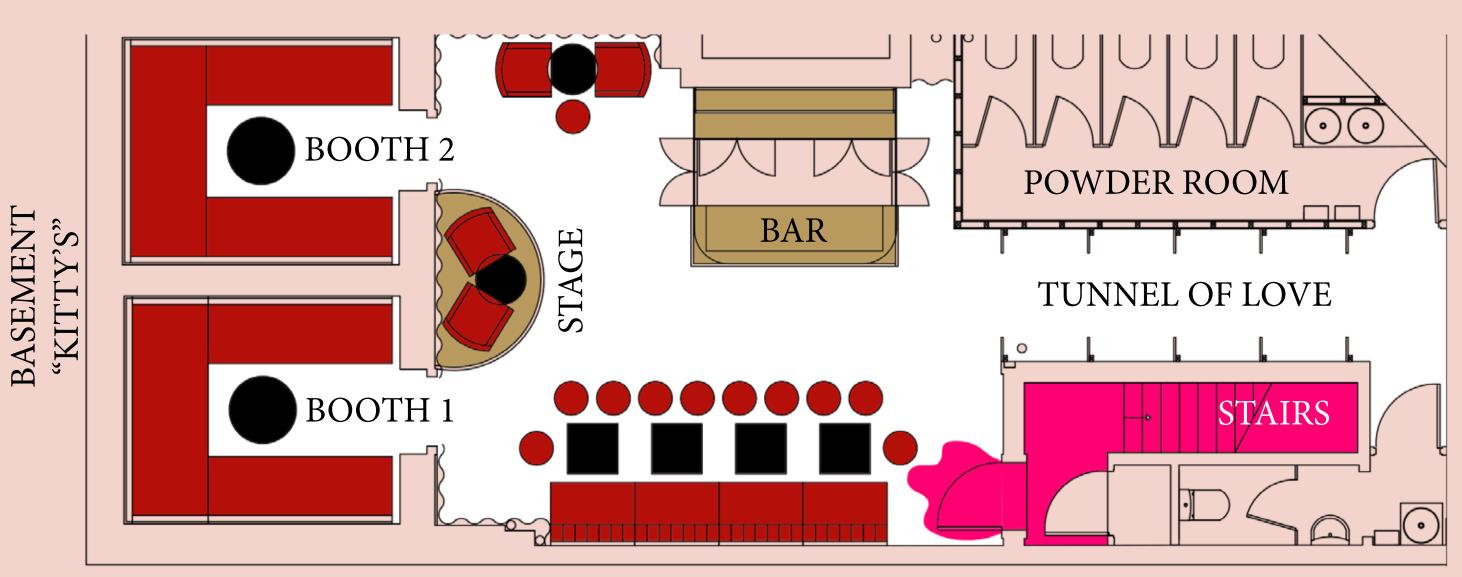

## HIGHLIGHTS:

- Set over 2 floors, ground and basement
- 100 capacity on ground floor
- 30 capacity on basement floor "Kitty's"
- Outdoor terrace for 25
- Stage on both levels
- High end sound system throughout with 12 channel digital mixer
- AV equipment available
- Limited kitchen in basement