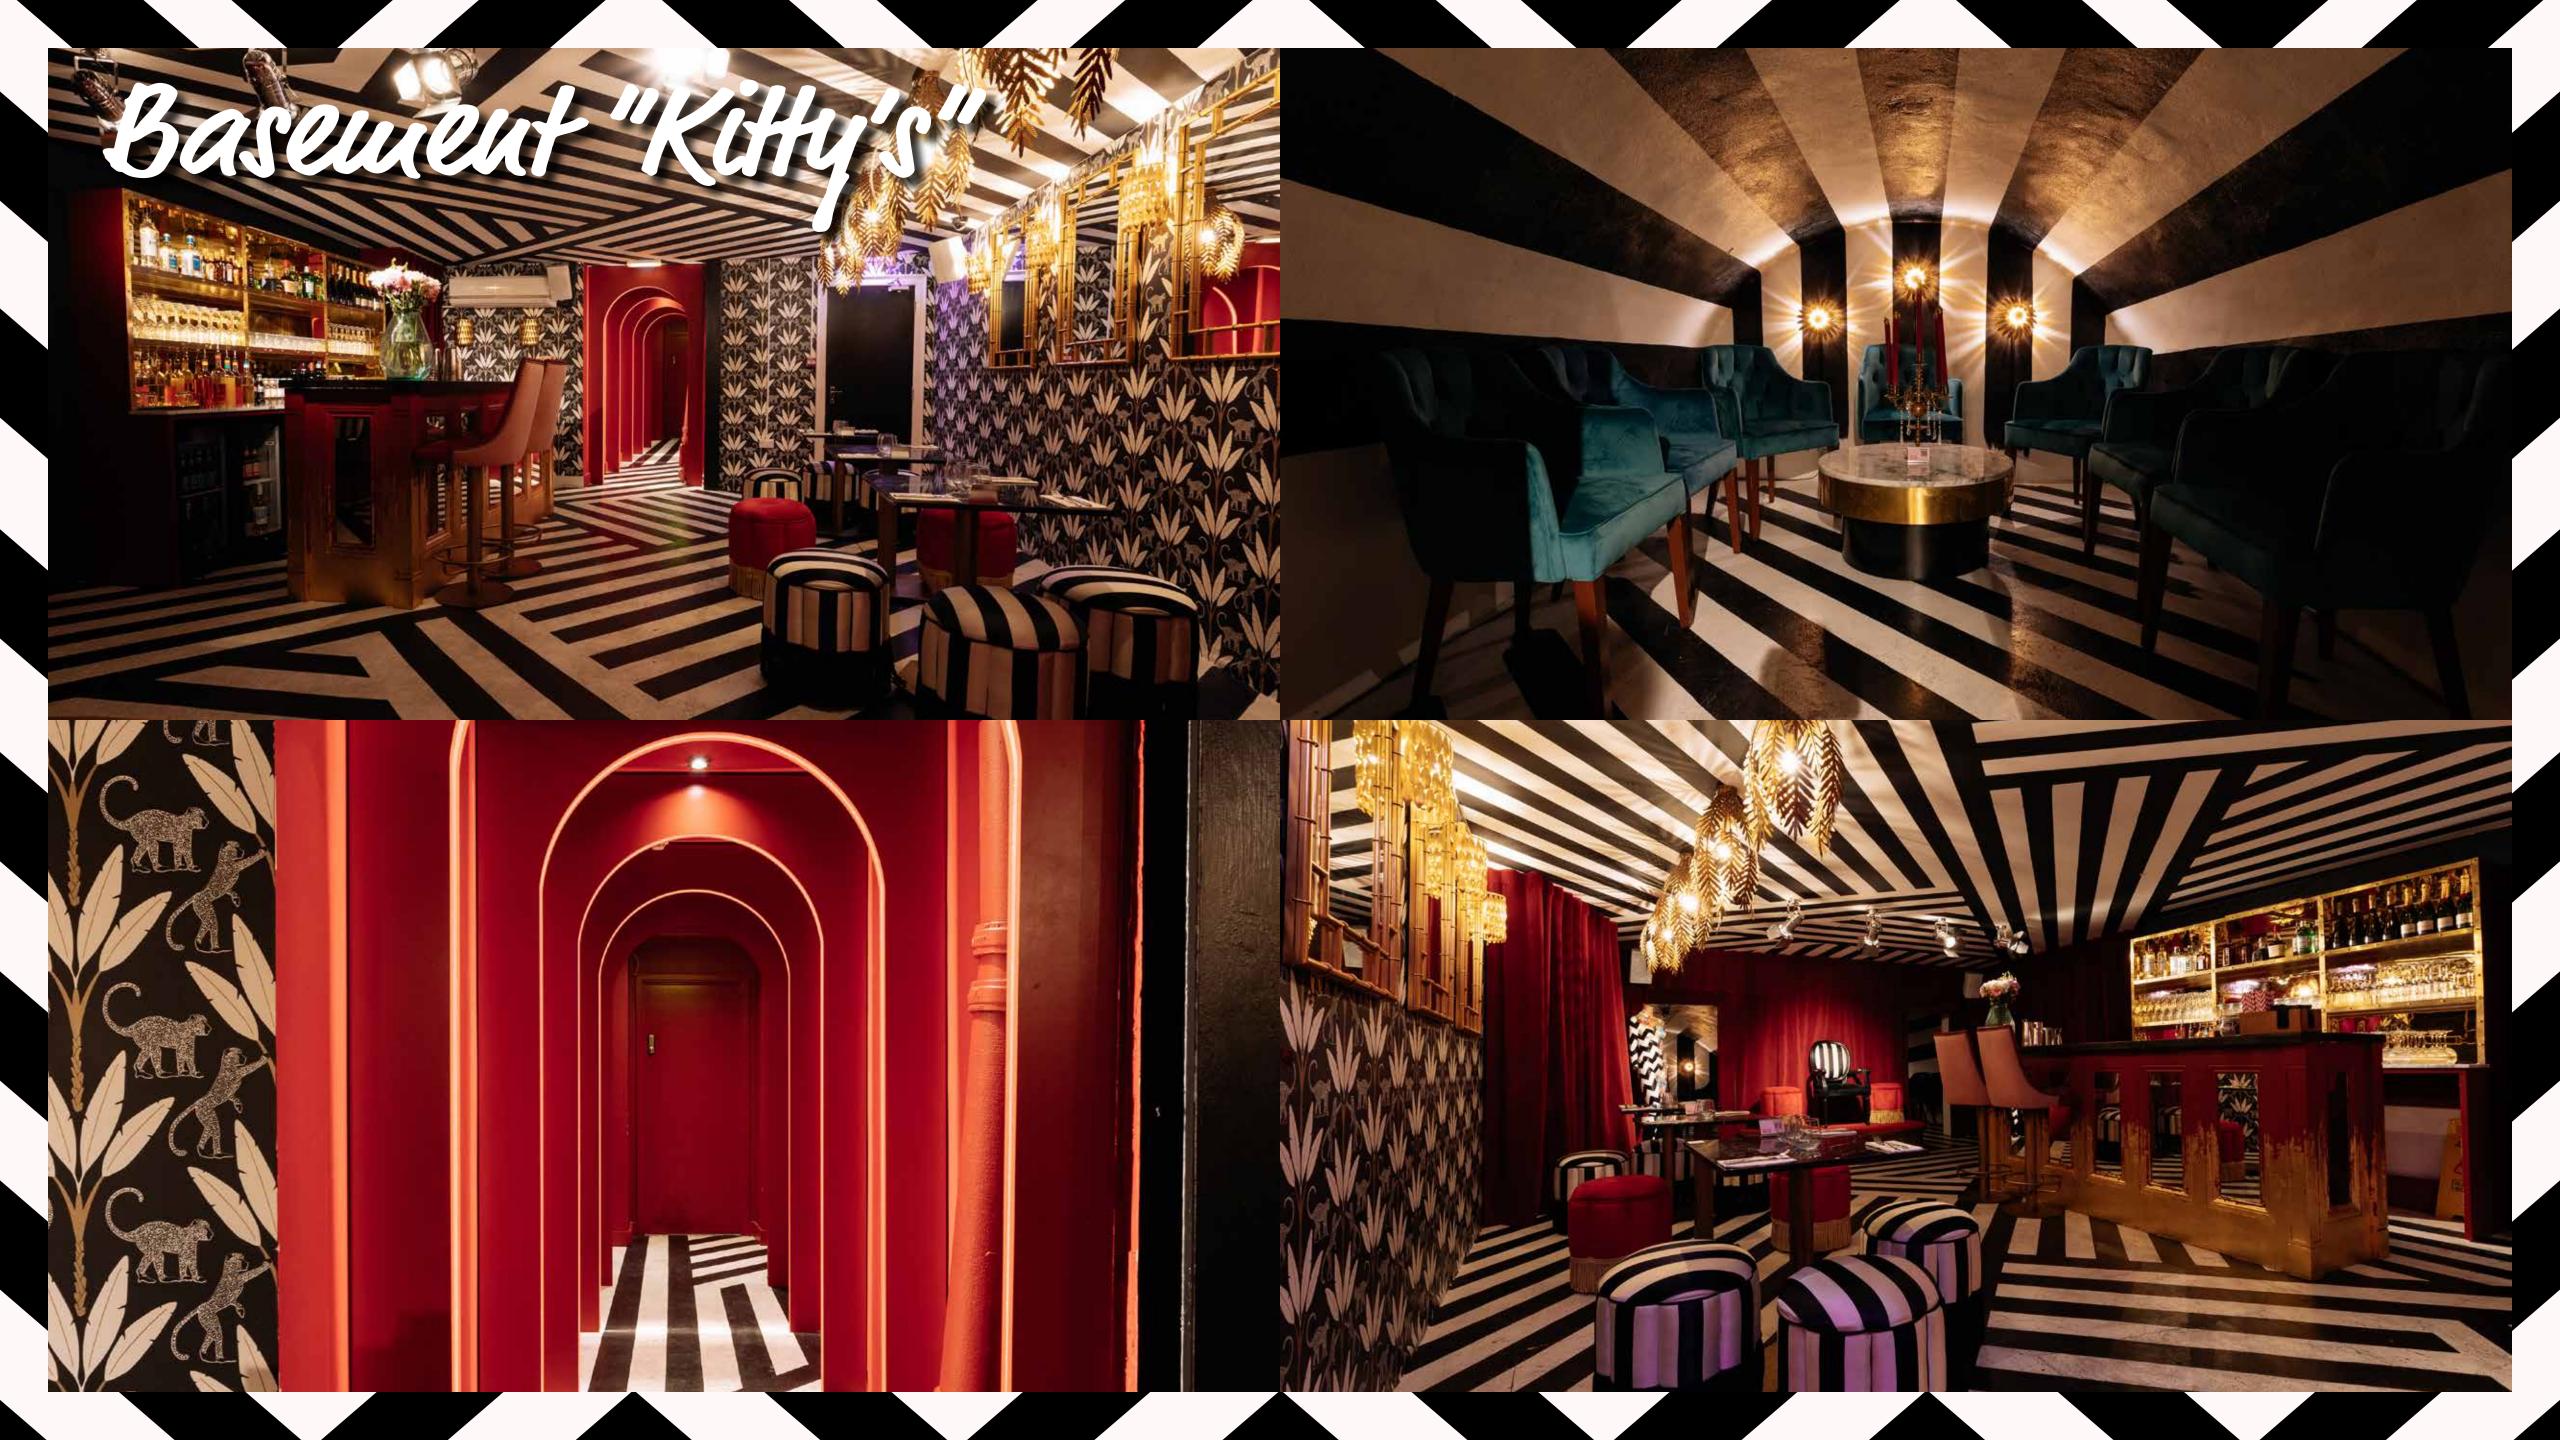

## HIGHLIGHTS:

- Set over 2 floors, ground and basement
- 100 capacity on ground floor
- 30 capacity on basement floor "Kitty's"
- Outdoor terrace for 25
- Stage on both levels
- High end sound system throughout with 12 channel digital mixer
- AV equipment available
- Limited kitchen in basement