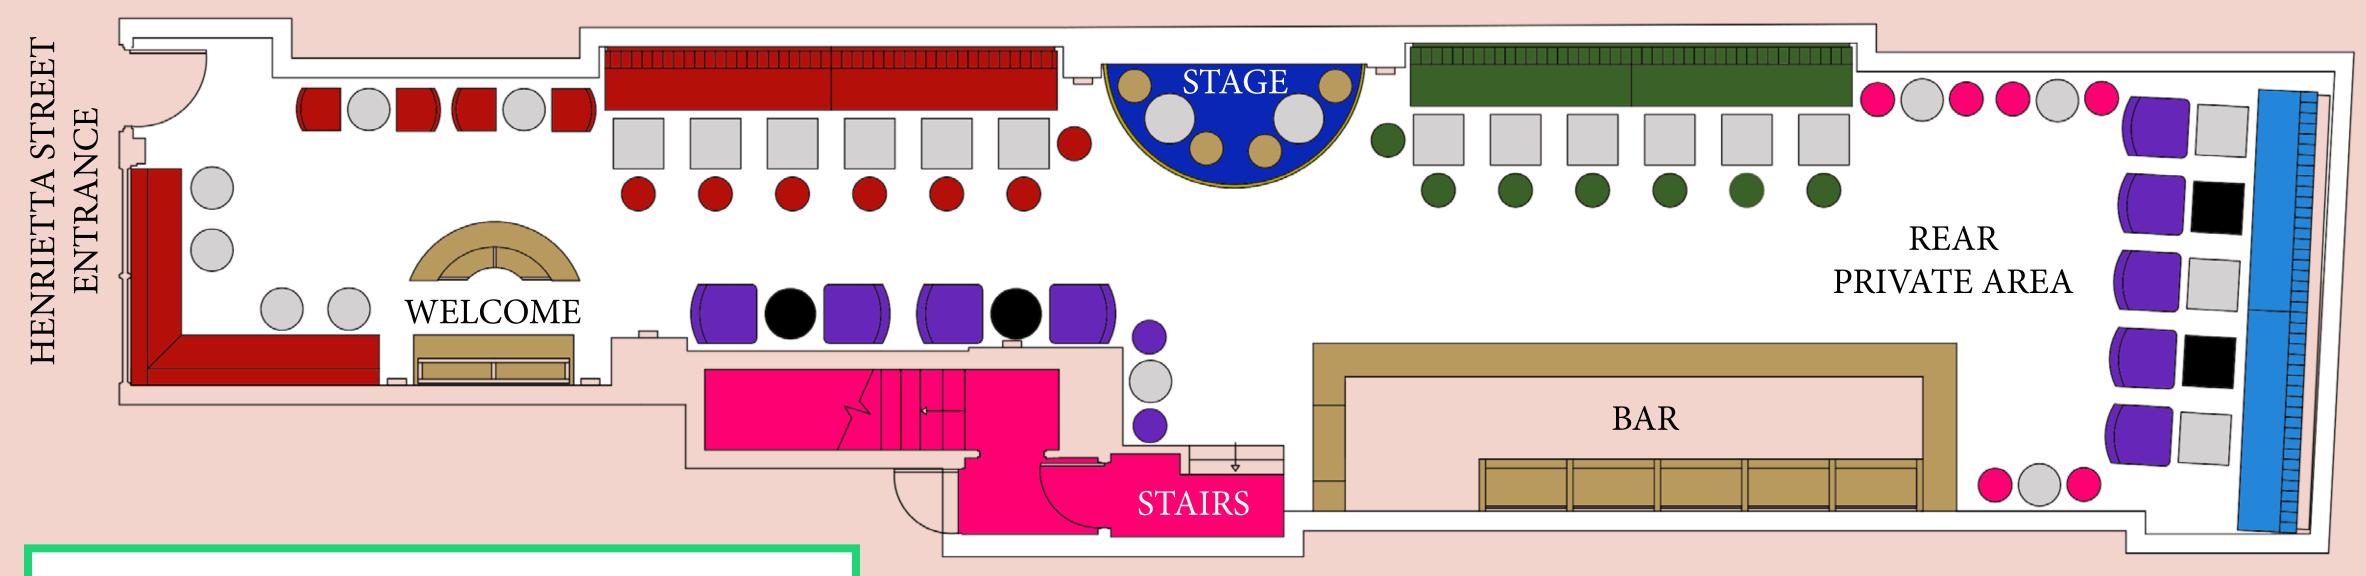

## HIGHLIGHTS:

- Set over 2 floors, ground and basement
- 100 capacity on ground floor
- 30 capacity on basement floor "Kitty's"
- Outdoor terrace for 25
- Stage on both levels
- High end sound system throughout with 12 channel digital mixer
- AV equipment available
- Limited kitchen in basement