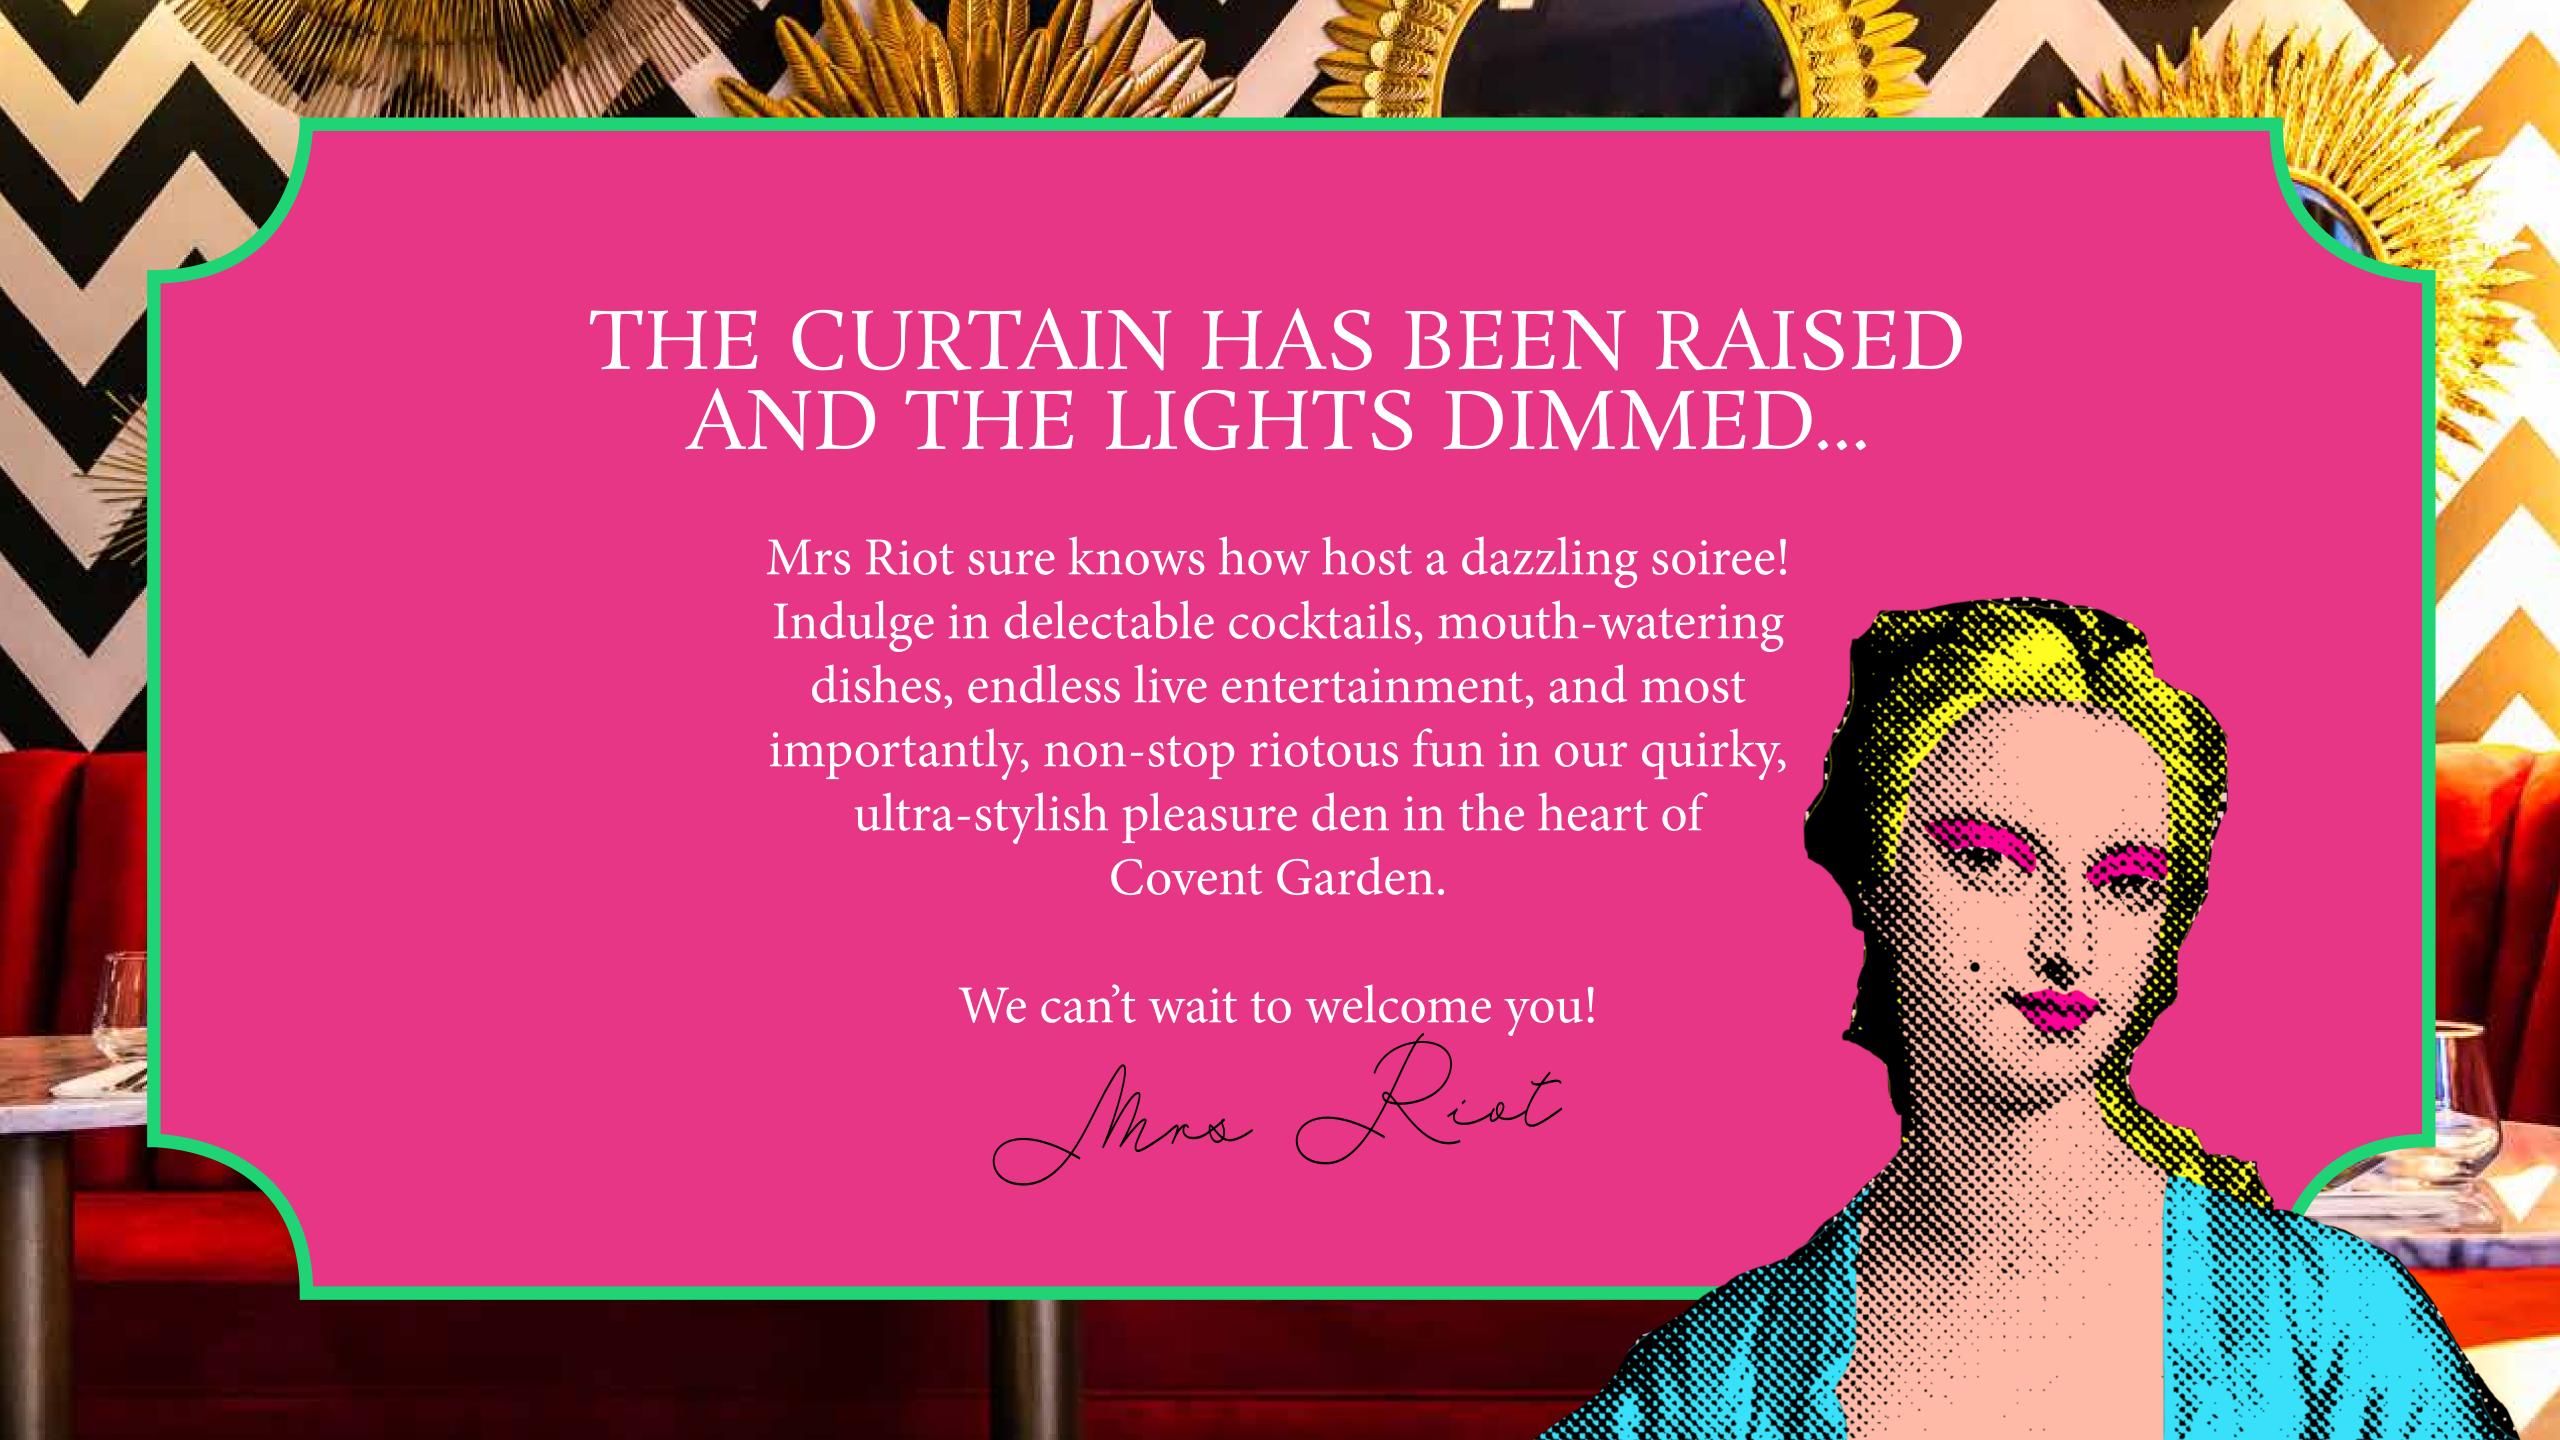

## HIGHLIGHTS:

- Set over 2 floors, ground and basement
- 100 capacity on ground floor
- 30 capacity on basement floor "Kitty's"
- Outdoor terrace for 25
- Stage on both levels
- High end sound system throughout with 12 channel digital mixer
- AV equipment available
- Limited kitchen in basement