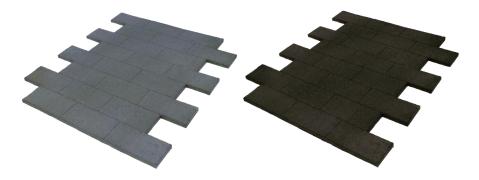

## **Creature Comforts**

Shercom Stall Mats create an environment that is conducive to comfort, cleanliness and durability in an agricultural setting. They have been designed to withstand abuse, the harshest climates and the roughness of farm life. Stall Mats alleviate joint stress for animals, decrease dust in warm, dry weather, aids in drainage and keep the area clean and beautiful. Shercom's interlocking stall mats are cost effective and easily installed to provide the perfect solution for any barn.

## **Features & Installation**

- easy to clean
- designed for barns, stalls and walkways
- reduces joint stress for horses
- will not degrade over time
- maintenance free
- install over sand, soil, wood concrete or asphalt