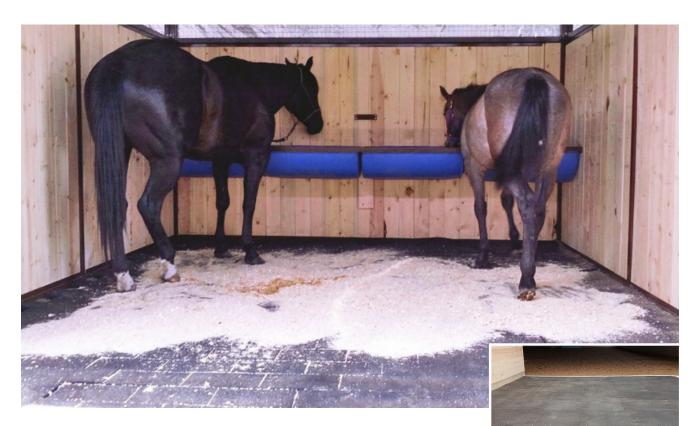

## **Creature Comforts**

Shercom Stall Mats create an environment that is conducive to comfort, cleanliness and durability in an agricultural setting. They have been designed to withstand abuse, the harshest climates and the roughness of farm life. Stall Mats alleviate joint stress for animals, decrease dust in warm, dry weather, aids in drainage and keep the area clean and beautiful. Shercom's interlocking stall mats are cost effective and easily installed to provide the perfect solution for any barn.

## **Features & Installation**

- easy to clean
- designed for barns, stalls and walkways
- reduces joint stress for horses
- will not degrade over time
- maintenance free
- install over sand, soil, wood concrete or asphalt