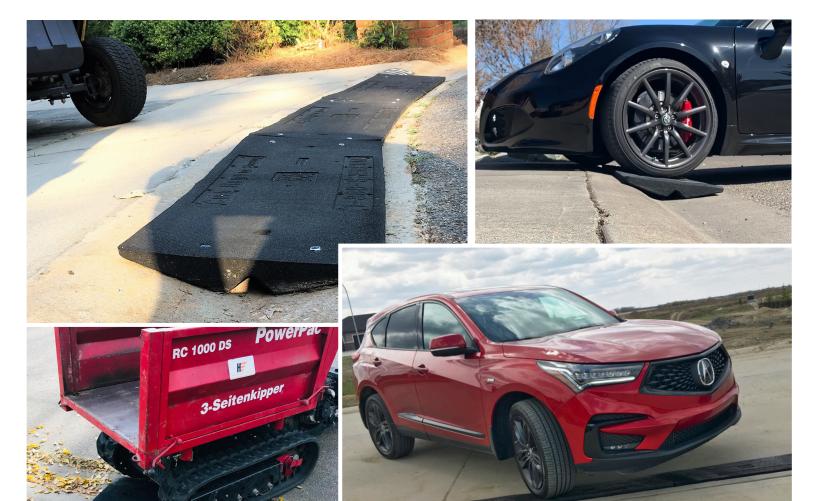

## **Curb Ramps**

## Take the BUMP out of your rolled curb driveway

Reduce the impact on your car and prevent your vehicle from scraping the curb. Rolled curbs can cause significant damage to your car's steering, alignment and tires.

Curb Ramps bridge the gap between the street and a rounded driveway curb. Our ramps have a full length water channel to allow for storm drainage and can easily be moved for periodic street cleaning.

| Item Name | Dimensions       | Weight | Stock # | UPC Code     | Qty/Skid |
|-----------|------------------|--------|---------|--------------|----------|
| Curb Ramp | 48" x 16" x 2.5" | 38 lbs | 4210118 | 736846520371 | 50       |