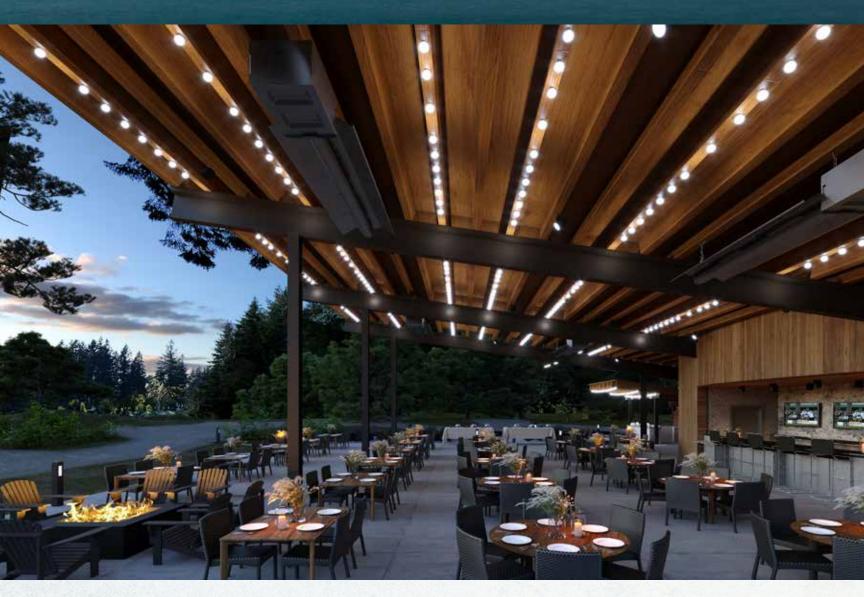

## **Moonlight Pavilion**

Charming and romantic, our new Moonlight Pavilion treats you and your guests to the dramatic vista that is the Columbia River Gorge. The pavilion, opened in 2023, features 2,100 sq. ft. of covered, outdoor space embraced by views of the Red Bluff Mountains. Beautifully constructed with natural maple wood beams, Moonlight's four indoor and outdoor fire pits and café lighting create a warm, enchanting ambiance. Built-in heating makes Moonlight Pavilion an all-season venue.