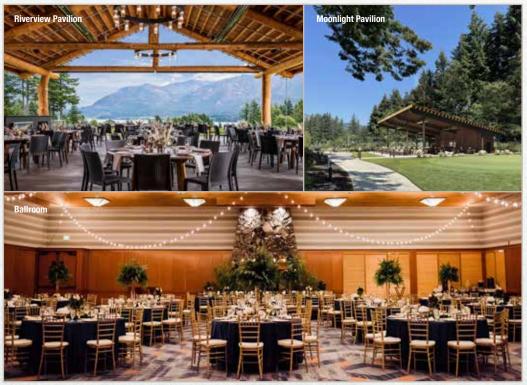

## **Riverview** Pavilion

Surrounded by mesmerizing river and mountain views, the Riverview Pavilion seamlessly blends the breathtaking landscape with 2,500 sq. ft. of exquisite open - yet covered - event space. The pavilion is framed with natural maple wood beams complemented by indoor and outdoor fireplaces and café lighting, creating a warm enchanting ambiance for your special day. The built-in heating is the final touch to host an event in any season.

## **Moonlight Pavilion**

Charming and romantic, our new Moonlight Pavilion treats you and your guests to the dramatic vista that is the Columbia River Gorge. The pavilion, opened in 2023, features 2,100 sq. ft. of covered, outdoor space embraced by views of the Red Bluff Mountains. Beautifully constructed with natural maple wood beams, Moonlight's four indoor and outdoor fire pits and café lighting create a warm, enchanting ambiance. Built-in heating makes Moonlight Pavilion an all-season venue.

#### Ballrooms

Our Cascadian-style lodge features two expansive ballrooms ideal for large parties of up to 400 guests to dine and dance the evening away. Natural-wood wainscoting brings an organic texture to the space, while deep wrought iron chandeliers provide a warm romantic glow. You can professionally customize the space or embrace its natural beauty and rustic sophistication.