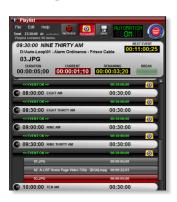

## SDI/HDMI output card • Full Screen and/or MultiZone Display SegmentR PRO with FileRx (file segmenting & audio normalization)

**PLAYLIST AUTOMATION** uses a simple, graphics-oriented drag-and-drop interface that makes list creation and management intuitive and fun.

The unique system design offers unmatched flexibility and simplicity by playing any combination of files and folders ... with automatic looping of specified folder content when tight scheduling is not required.

In addition to streaming, output your signal via **SDI and HDMI** for DTV encoders, cable channel modulators and Program monitoring.

Our unique **PLAYLIST TOOLS** let you create and manage all aspects of your playlist - from Events to Breaks, to multiple types and layers of Overlays.