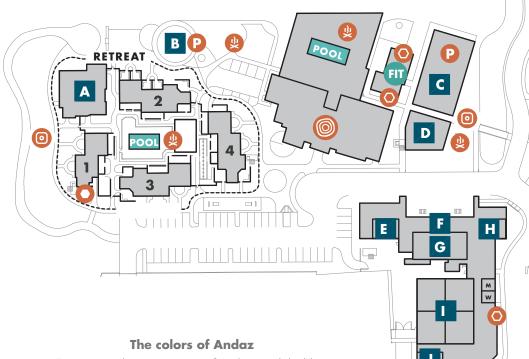

## Resort Map

Andaz Scottsdale Resort & Bungalows is an artfully designed, mid-century modern enclave tucked away on 23 acres of gardens and shaded groves in the heart of the Sonoran Desert, just minutes from downtown. This is a retreat ideal for travelers in search of paths less traveled: Our 185 bungalows and suites are inspired by the innovative architects, artists, and graphic designers of the 1950s Arizona art scene, with artworks and furnishings from local artisans. From our locally influenced menus to the unique activities under the desert sky, this is a place where artistic expression radiates and the awe-inspiring views of Camelback Mountain provide perspective.

To represent the creative spirit of Andaz, each building here represents a color of the Pantone wheel a universal language that has guided designers for decades. Look for the color-coded arrows throughout the resort, which will help you find your way.

6114 N Scottsdale Rd, Scottsdale, AZ 85253

**HOST:** (480) 368 1234

**TEXT:** (480) 568 2704 (text for all requests)

**WEB:** AndazScottsdale.com

## **INDOOR & OUTDOOR MEETING LOCATIONS**

- ALBERS HOUSE
- ALBERS LAWN
- CHOLLA LAWN
- D PALO VERDE LAWN
- E FORGE
- LOOM PATIO
- G LOOM
- H
- FOUNDRY BALLROOM
- J GUILD BALLROOM

sonoran lawn

P

- ORGANIC GARDEN
- **M** EASEL
- N MURAL
- STUDIO LAWN
- OLIVE GROVE
- GUEST HOUSE
- GIRARD HOUSE HARPER HOUSE
- T ARROYO LAWN

## **RESORT AMENITIES**

- WEFT & WARP ART BAR + KITCHEN
- TURQUOISE POOL BAR & GRILLE
- PALO VERDE SPA & APOTHECARY
- FIRE PIT
- INSTAGRAM HOTSPOT
- ICE MACHINE/FILTERED WATER
- FILTERED WATER ONLY
- **AMPHITHEATER**

FIT FITNESS CENTER

CROQUET

BIKING TRAIL

BOCCE BALL

CORNHOLE

♦ HAMMOCKS