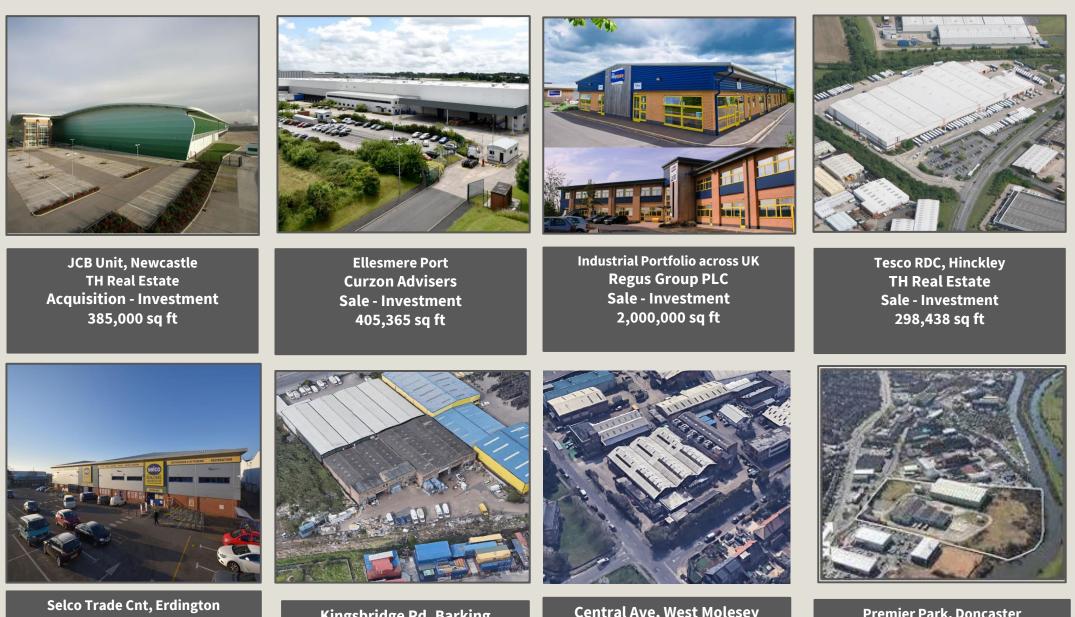

Howdens, Runcorn Columbia Threadneedle Sale - Investment 467,896 sq ft

elco Trade Cnt, Erdington Private Investor Sale - Investment 37,961 sq ft

Kingsbridge Rd, Barking Valor Acquisition - Investment 25,000 sq ft Central Ave, West Molesey Marchmont Acquisition - Investment 28,000 sq ft Premier Park, Doncaster Private Client Acquisition- Development 11 acres