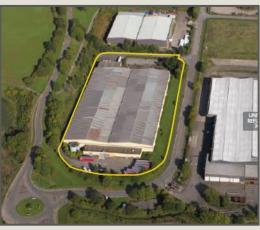

Centenary Industrial Estate, Enfield Colombia Threadneedle Sale – Investment 110,000 sq ft

Technicolor works, Bath Rd, Heathrow British Airways Pension Fund/Canmoor Sale - Development 5 acres