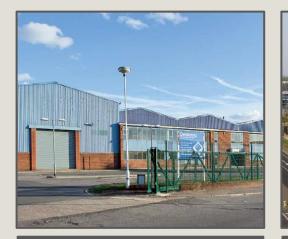

Centenary Industrial Estate, Enfield Colombia Threadneedle Sale – Investment 110,000 sq ft

Technicolor works, Bath Rd, Heathrow British Airways Pension Fund/Canmoor Sale - Development 5 acres