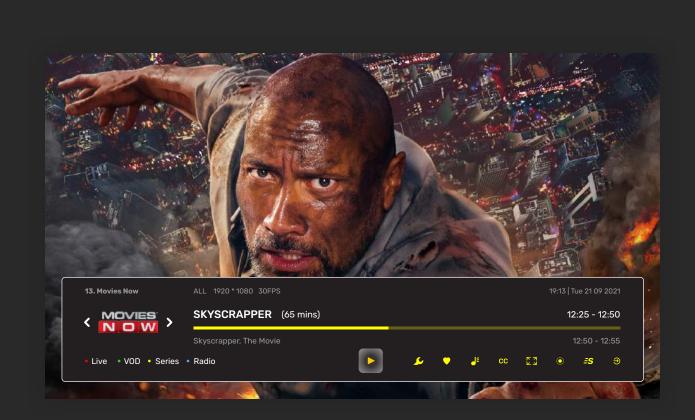

#### Information bar

Displays the logo which can be tuned sideways to change program.

# Channel dashboard

... ...

| 11 MOVE<br>12 MOVE | Movies Now Skyscrapper: The legend |   |                                                                                                                                                           |                               |  |
|--------------------|------------------------------------|---|-----------------------------------------------------------------------------------------------------------------------------------------------------------|-------------------------------|--|
| 10 MOVIE           | ok/obiappoir ille legelia          |   |                                                                                                                                                           |                               |  |
| IZ NO              | FR TFX 4K Tatoo Cover              |   |                                                                                                                                                           |                               |  |
| 13 MOVE            | FR   SYFY 4K Doctor Who            | _ |                                                                                                                                                           |                               |  |
| 14 MOVE            | FR   Action 4K Portes Disparus     | — |                                                                                                                                                           |                               |  |
| 15 MOVE            | Sony Max Operation Repo            | _ | SKYSCRAPPER (65 mins)  Skyscrapper, The Movie                                                                                                             | 12:25 - 12:50<br>12:50 - 12:5 |  |
| 16 MOVE            | Supersports Chealsea VS Manchest   | - | This is a short description of the current show on this channel. It could be a six-sentence paragraph and could be less. This is just a text placeholder. |                               |  |
| 17 MOVE            | MoviesNet The Legend of the Seeke  | _ |                                                                                                                                                           |                               |  |
| 18 MOVE            | ZeeWorld Ring of Faith             | _ |                                                                                                                                                           |                               |  |
| 19 <b>MOVE</b>     |                                    |   | = Menu • Sort • VOD • Series •                                                                                                                            | Radio ♥ Favorite              |  |