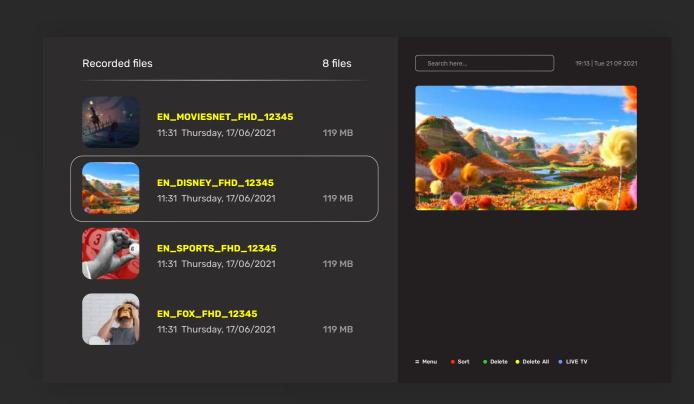

| 18 MOVE            | ZeeWorld Ring of Faith             | _ |                                                                                                                                                           |                               |  |
| 19 <b>MOVE</b>     |                                    |   | = Menu • Sort • VOD • Series •                                                                                                                            | Radio ♥ Favorite              |  |

# Categories over Channel Dashboard

... ...



# Portal Settings

... ...



# New portal

... ...



# Refresh

The yellow icon can be set to simply rotate to clockwise and the



# Reset Data (Pop-up)

Adopt this design style for other pop-ups in the program



# Recordings

... ...



# Schedule List

= Menu • Delete • Edit • Add schedule

# Add Schedule

......

|            |                                                               | 19:13   Tue 21 09 2                                                                                                                                                                                                                                                                                                                                  |
|------------|---------------------------------------------------------------|--------------------------------------------------------------------------------------------------------------------------------------------------------------------------------------------------------------------------