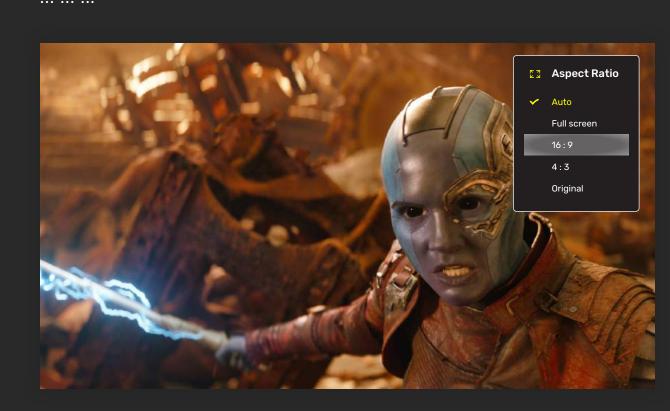

#### Opening/Booting

Animation of logo getting filled up with its colours, while it loads or boots in background.



#### Information bar

Displays the logo which can be tuned sideways to change program.



#### Options



#### Audio Track

... ...



#### Subtitle

... ... ...



#### Aspect Ratio



#### Menu

Maintaining a consistent design style for bars and pop-ups, this menu bar lists the actions beside custom icons. The transparent triangle hovering on [Settings] tells you which action is selected at the moment. There is a litle [Exit] botton below.



#### Action selected [Settings]

When an action is selected, this bar fades in from the position of that action, and extends to reveal the sub-actions under it.



# Channel dashboard

... ...

| 11 MOVE<br>12 MOVE | Movies Now Skyscrapper: The legend |   |                                                                                                                                                           |                               |  |
|--------------------|------------------------------------|---|-----------------------