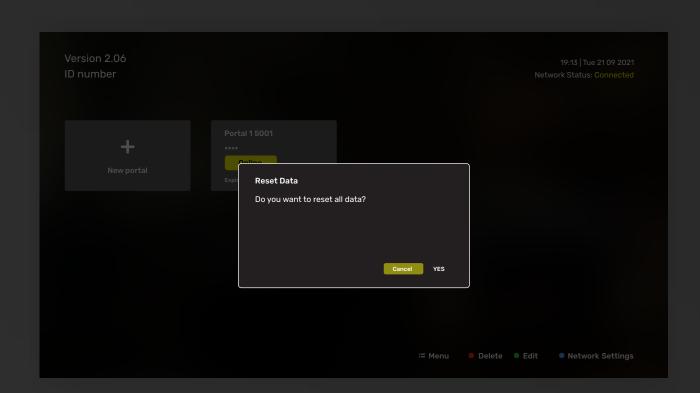

|  |
| 18 MOVE            | ZeeWorld Ring of Faith             | _ |                                                                                                                                                           |                               |  |
| 19 <b>MOVE</b>     |                                    |   | = Menu • Sort • VOD • Series •                                                                                                                            | Radio ♥ Favorite              |  |

# Categories over Channel Dashboard

... ...



# Portal Settings

... ...



# New portal

... ...



# Refresh

The yellow icon can be set to simply rotate to clockwise and the



# Reset Data (Pop-up)

Adopt this design style for other pop-ups in the program



# Recordings

... ...



# Schedule List

= Menu • Delete • Edit • Add schedule

# Add Schedule

......

|            |                                                               | 19:13   Tue 21 09 2                                                                                                                                                                                                                                                                                                                                  |
|------------|---------------------------------------------------------------|-------------------------------------------------------------------------------------------------------------------------------------------------------------------------------------------------