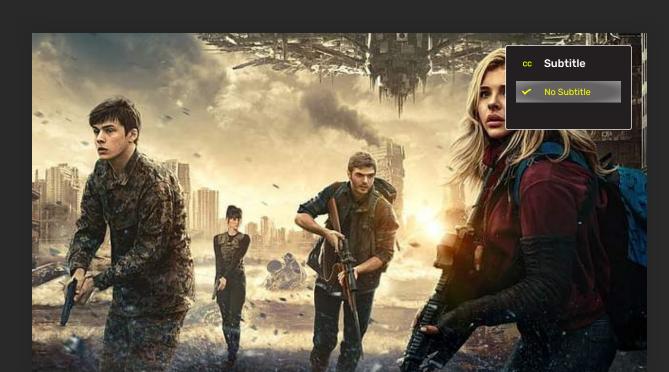

#### Opening/Booting

Animation of logo getting filled up with its colours, while it loads or boots in background.



#### Information bar

Displays the logo which can be tuned sideways to change program.



#### Options



#### Audio Track

... ...



#### Subtitle

... ... ...



#### Aspect Ratio



#### Menu

Maintaining a consistent design style for bars and pop-ups, this menu bar lists the actions beside custom icons. The transparent triangle hovering on [Settings] tells you which action is selected at the moment. There is a litle [Exit] botton below.



#### Action selected [Settings]

When an action is selected, this bar fades in from the position of that action, and extends to reveal the sub-actions under it.



# Channel dashboard

... ...

| 11 MOVE<br>12 MOVE | Movies Now Skyscrapper: The legend |   |                                                                                                                                                           |                               |  |
|--------------------|------------------------------------|---|--