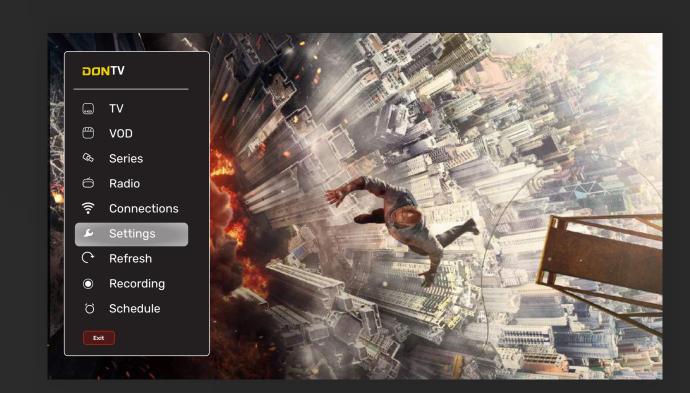

#### Menu

Maintaining a consistent design style for bars and pop-ups, this menu bar lists the actions beside custom icons. The transparent triangle hovering on [Settings] tells you which action is selected at the moment. There is a litle [Exit] botton below.

#### Action selected [Settings]

When an action is selected, this bar fades in from the position of that action, and extends to reveal the sub-actions under it.