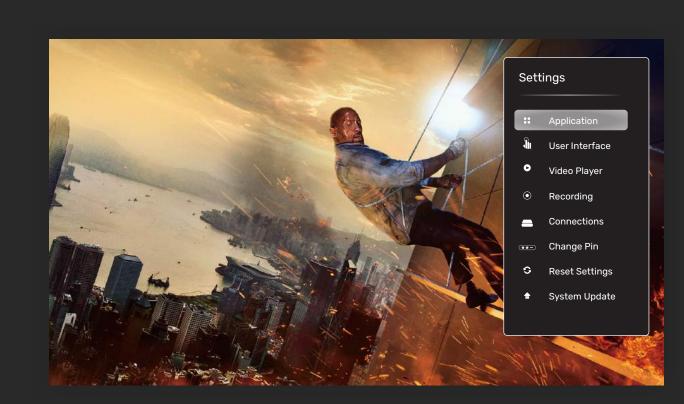

#### Menu

Maintaining a consistent design style for bars and pop-ups, this menu bar lists the actions beside custom icons. The transparent triangle hovering on [Settings] tells you which action is selected at the moment. There is a litle [Exit] botton below.

#### Action selected [Settings]

When an action is selected, this bar fades in from the position of that action, and extends to reveal the sub-actions under it.