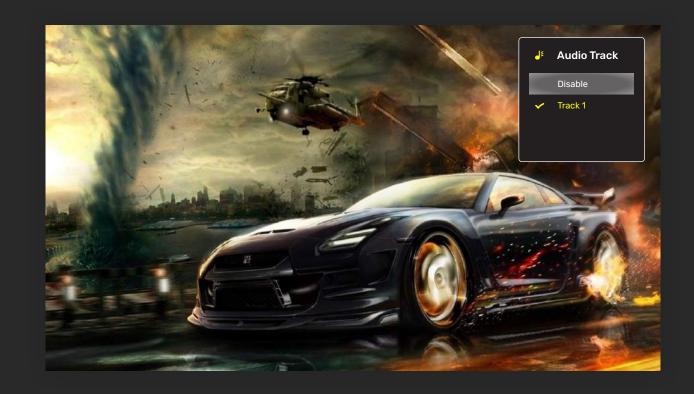

#### Opening/Booting

Animation of logo getting filled up with its colours, while it loads or boots in background.



#### Information bar

Displays the logo which can be tuned sideways to change program.



#### Options



#### Audio Track

... ...



#### Subtitle

... ... ...



#### Aspect Ratio



#### Menu

Maintaining a consistent design style for bars and pop-ups, this menu bar lists the actions beside custom icons. The transparent triangle hovering on [Settings] tells you which action is selected at the moment. There is a litle [Exit] botton below.



#### Action selected [Settings]

When an action is selected, this bar fades in from the position of that action, and extends to reveal the sub-actions under it.



# Channel dashboard

... ...

| 11 MOVE<br>12 MOVE | Movies Now Skyscrapper: The legend |   |                                                                                                                                                           |                               |  |
|--------------------|-------------