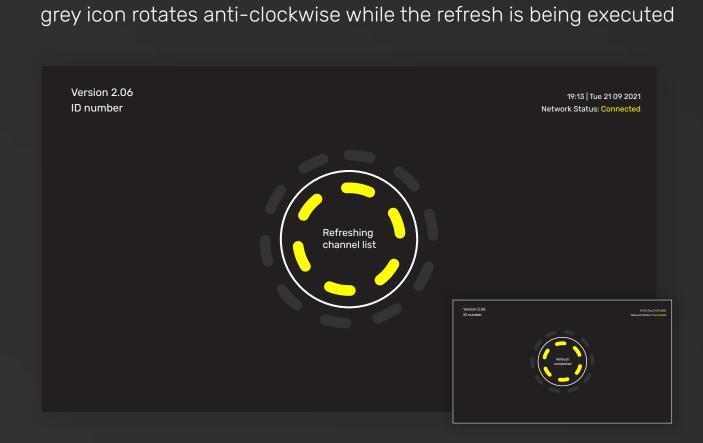

|                               |  |
| 18 MOVE            | ZeeWorld Ring of Faith             | _ |                                                                                                                                                           |                               |  |
| 19 <b>MOVE</b>     |                                    |   | = Menu • Sort • VOD • Series •                                                                                                                            | Radio ♥ Favorite              |  |

# Categories over Channel Dashboard

... ...



# Portal Settings

... ...



# New portal

... ...



# Refresh

The yellow icon can be set to simply rotate to clockwise and the



# Reset Data (Pop-up)

Adopt this design style for other pop-ups in the program



# Recordings

... ...



# Schedule List

= Menu • Delete • Edit • Add schedule

# Add Schedule

......

|            |                                                               | 19:13   Tue 21 09 2                                                                                                                                                                                                                                                                                                                                  |
|------------|---------------------------------------------------------------|--------------------------------------------------------------------------------------------------------------