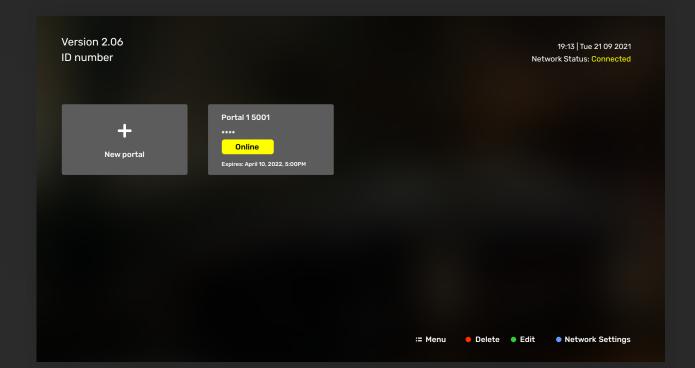

d of the Seeke  | _ |                                                                                                                                                           |                               |  |
| 18 MOVE            | ZeeWorld Ring of Faith             | _ |                                                                                                                                                           |                               |  |
| 19 <b>MOVE</b>     |                                    |   | = Menu • Sort • VOD • Series •                                                                                                                            | Radio ♥ Favorite              |  |

# Categories over Channel Dashboard

... ...



# Portal Settings

... ...



# New portal

... ...



# Refresh

The yellow icon can be set to simply rotate to clockwise and the



# Reset Data (Pop-up)

Adopt this design style for other pop-ups in the program



# Recordings

... ...



# Schedule List

= Menu • Delete • Edit • Add schedule

# Add Schedule

......

|            |                                                               | 19:13   Tue 21 09 2                                                                                                                                                                                                                                                                                                                                  |
|------------|---------------------------------------------------------------|------