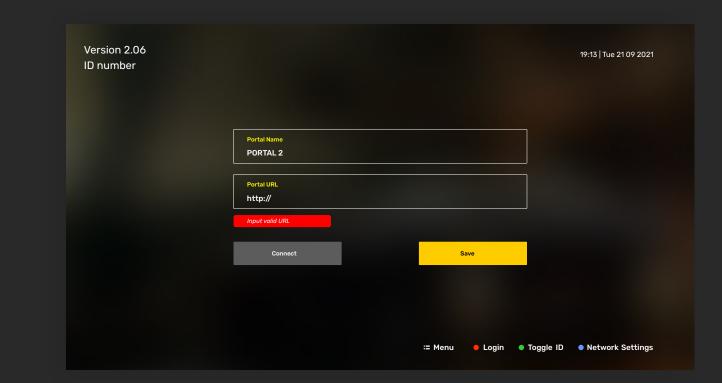

|                               |  |
| 18 MOVE            | ZeeWorld Ring of Faith             | _ |                                                                                                                                                           |                               |  |
| 19 <b>MOVE</b>     |                                    |   | = Menu • Sort • VOD • Series •                                                                                                                            | Radio ♥ Favorite              |  |

# Categories over Channel Dashboard

... ...



# Portal Settings

... ...



# New portal

... ...



# Refresh

The yellow icon can be set to simply rotate to clockwise and the



# Reset Data (Pop-up)

Adopt this design style for other pop-ups in the program



# Recordings

... ...



# Schedule List

= Menu • Delete • Edit • Add schedule

# Add Schedule

......

|            |                                                               | 19:13   Tue 21 09 2                                                                                                                                                                                                                                                                                                                                  |
|------------|---------------------------------------------------------------|-------------------------------