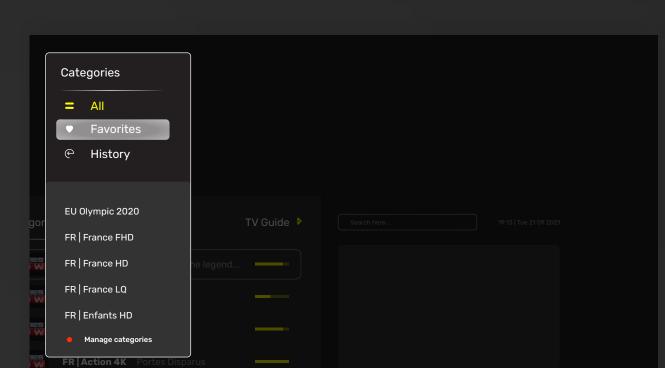

| MoviesNet The Legend of the Seeke  | _ |                                                                                                                                                           |                               |  |
| 18 MOVE            | ZeeWorld Ring of Faith             | _ |                                                                                                                                                           |                               |  |
| 19 <b>MOVE</b>     |                                    |   | = Menu • Sort • VOD • Series •                                                                                                                            | Radio ♥ Favorite              |  |

# Categories over Channel Dashboard

... ...



# Portal Settings

... ...



# New portal

... ...



# Refresh

The yellow icon can be set to simply rotate to clockwise and the



# Reset Data (Pop-up)

Adopt this design style for other pop-ups in the program



# Recordings

... ...



# Schedule List

= Menu • Delete • Edit • Add schedule

# Add Schedule

......

|            |                                                               | 19:13   Tue 21 09 2                                                                                                                                                                                                                                                                                                                                  |
|------------|----------------------------------------