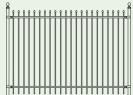

## 28 Square Picket Styles with Stainless Steel Welds

Specifications:

**Posts:** 51mm x 51mm (2" x 2")

Post Flanges: 76mm x 152mm (3" x 6") Rails: 5mm x

25mm (1" x 1")

Square Pickets: 16mmx16mm (5/8"x 5/8")

Fittings: Stamp forged factory finish

Eagle 2800 PP

**Eagle 2710** 

Eagle 2700 PP

Eagle 2010 CF