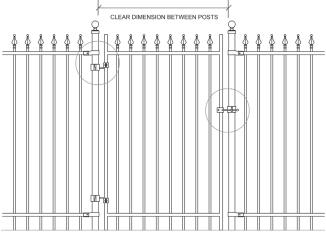

# Crnamental Iron Gat

- Patented Post Universal Bracket System and Latch Assemby

included in pricing

• Finish type: Polyester Powder Coating (min. 2.5 mils thickness

Top View Hinge Detail

Magna-Latch Assembly