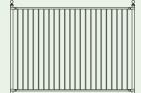

#### 6 Diamond Picket Styles with Stainless Steel Welds

Same Specs as 2000 series except for

**Diamond Pickets:** 12.5 mm x 12.5 mm (1/2"x 1/2")

Diamond Picket Style

Royal Eagle

Silver Eagle

**Elegant Eagle** 

**American Eagle** 

**Majestic Eagle** 

Imperial Eagle