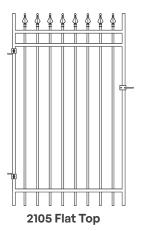

# Crnamental Iron Gat

- Patented Post Universal Bracket System and Latch Assemby

included in pricing

• Finish type: Polyester Powder Coating (min. 2.5 mils thickness

Top View Hinge Detail

Magna-Latch Assembly