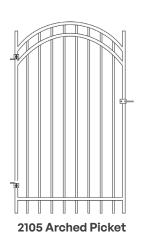

# Crnamental Iron Gat

- Patented Post Universal Bracket System and Latch Assemby

included in pricing

• Finish type: Polyester Powder Coating (min. 2.5 mils thickness

Top View Hinge Detail

Magna-Latch Assembly