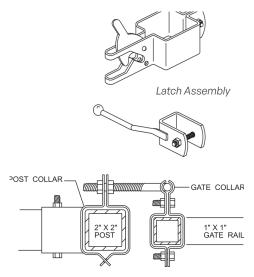

# Crnamental Iron Gat

- Patented Post Universal Bracket System and Latch Assemby

included in pricing

• Finish type: Polyester Powder Coating (min. 2.5 mils thickness

Top View Hinge Detail

Magna-Latch Assembly