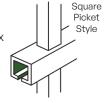

## 28 Square Picket Styles with Stainless Steel Welds

Specifications:

**Posts:** 51mm x 51mm (2" x 2")

Post Flanges: 76mm x 152mm (3" x 6") Rails: 5mm x

25mm (1" x 1")

Square Pickets: 16mmx16mm (5/8"x 5/8")