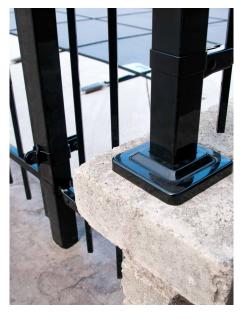

# Crnamental Iron Gat

- Patented Post Universal Bracket System and Latch Assemby

included in pricing

• Finish type: Polyester Powder Coating (min. 2.5 mils thickness

Top View Hinge Detail

Magna-Latch Assembly