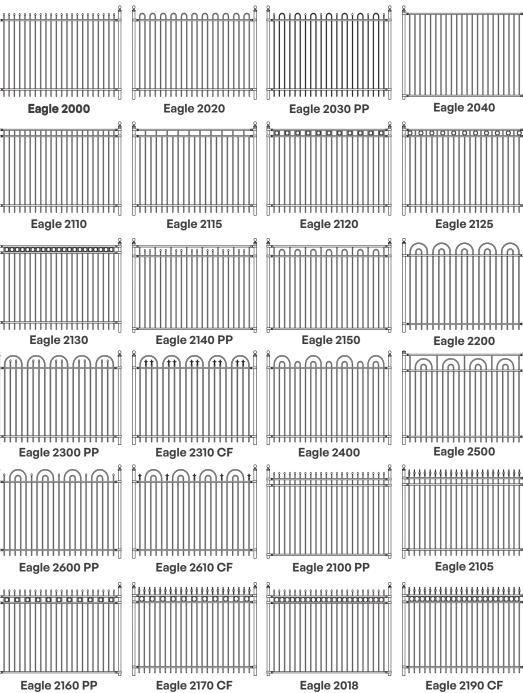

## 28 Square Picket Styles with Stainless Steel Welds

Specifications:

**Posts:** 51mm x 51mm (2" x 2")

Post Flanges: 76mm x 152mm (3" x 6") Rails: 5mm x

25mm (1" x 1")

Square Pickets: 16mmx16mm (5/8"x 5/8")

Fittings: Stamp forged factory finish

Eagle 2800 PP

**Eagle 2710** 

Eagle 2700 PP

Eagle 2010 CF