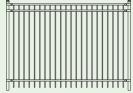

## 28 Square Picket Styles with Stainless Steel Welds

Specifications:

**Posts:** 51mm x 51mm (2" x 2")

Post Flanges: 76mm x 152mm (3" x 6") Rails: 5mm x

25mm (1" x 1")

Square Pickets: 16mmx16mm (5/8"x 5/8")

Fittings: Stamp forged factory finish

Eagle 2800 PP

**Eagle 2710** 

Eagle 2700 PP

Eagle 2010 CF