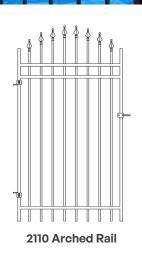

## 28 Square Picket Styles with Stainless Steel Welds

Specifications:

**Posts:** 51mm x 51mm (2" x 2")

Post Flanges: 76mm x 152mm (3" x 6") Rails: 5mm x

25mm (1" x 1")

Square Pickets: 16mmx16mm (5/8"x 5/8")