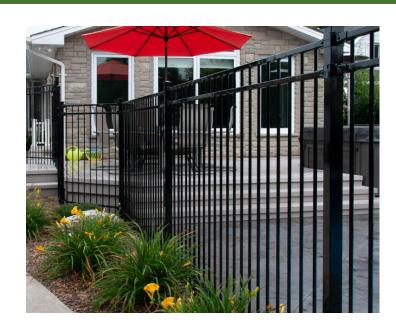

Crnamental FENCING

MAINTENANCE FREE - SAFETY - SECURITY

At South West Fence and Decks, we offer Ornamental Wrought Iron Fencing that is not only elegant, but strong. Choose from from a large variety of fence styles and colours. All material is prime steel zinc coated using the 'GalvalumeTM' process, and all welds are stainless steel to prevent rusting. We also offer a variety of gates to match your selected fence style. Each and every installation is backed by our 15 Year Installation Warranty. At South West, our mission is to go beyond your satisfaction.

### Crnamental Iron Fencing