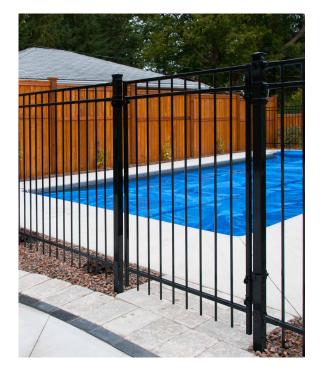

### Crnamental Iron Fencing

# Crnamental Iron Gat

- Patented Post Universal Bracket System and Latch Assemby

included in pricing

• Finish type: Polyester Powder Coating (min. 2.5 mils thickness

Top View Hinge Detail

Magna-Latch Assembly