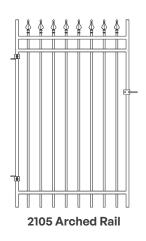

## 28 Square Picket Styles with Stainless Steel Welds

Specifications:

**Posts:** 51mm x 51mm (2" x 2")

Post Flanges: 76mm x 152mm (3" x 6") Rails: 5mm x

25mm (1" x 1")

Square Pickets: 16mmx16mm (5/8"x 5/8")