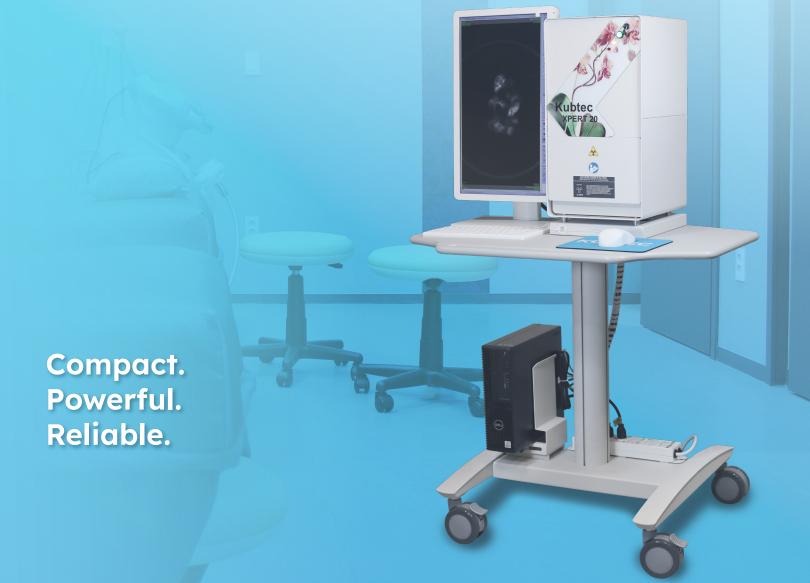

# The XPERT® 20 Core Specimen Radiography System

### Core Biopsy Imaging at the point of care

**Better Patient Care** 

Helps to improve patient experience by reducing time spent under compression.

### **Improves Workflow**

Eliminate unnecessary delays and wirelessly transmits multiple images to PACS with a single click.

**High-Resolution Images** In seconds, instantly identify the most challenging microcalcifications.

#### **Increased Efficiency** 5"x 3" detector allows for more to

be captured in a single image.