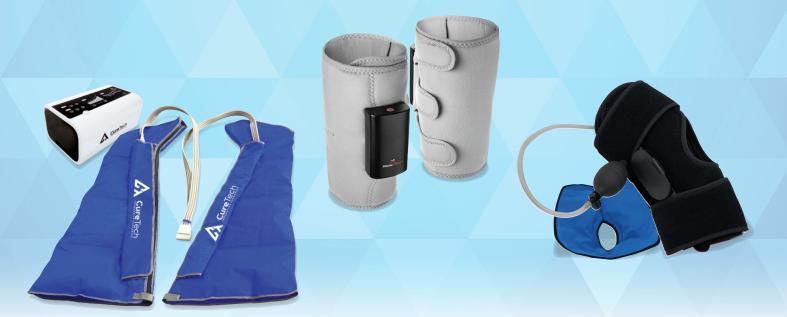

#### **DVT SOLUTIONS FROM CURETECH**

- ✓ DVT prevention available to all
- ✓ FDA approved for clinical setting and/or home setting
- ✓ Portable, lightweight & tubeless
- User friendly, universal design
- $\checkmark$  Up to 10 hours wear time with rechargeable batteries
- ✓ 2 LCD screens to monitor usage and pressure

#### **CRYO-COMPRESSION FROM CURETECH**

- ✓ Available to all qualified patients
- Iceless therapy
- Accelerated rehabilitation
- ✓ User friendly, off the shelf design
- ✓ Helps to reduce pain, inflammation & opioids
- Removable gel packs for heated or cold therapy
- $\checkmark$  Joint specific wraps for the back, knee, hip and shoulder