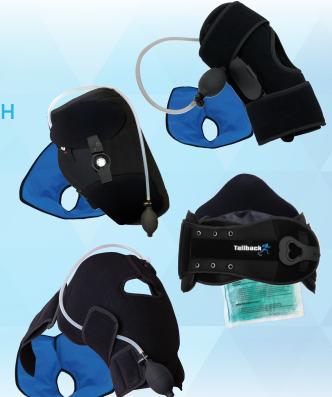

#### **CRYO-COMPRESSION FROM CURETECH**

- ✓ Available to all qualified patients
- Iceless therapy
- Accelerated rehabilitation
- ✓ User friendly, off the shelf design
- ✓ Helps to reduce pain, inflammation & opioids
- Removable gel packs for heated or cold therapy
- $\checkmark$  Joint specific wraps for the back, knee, hip and shoulder