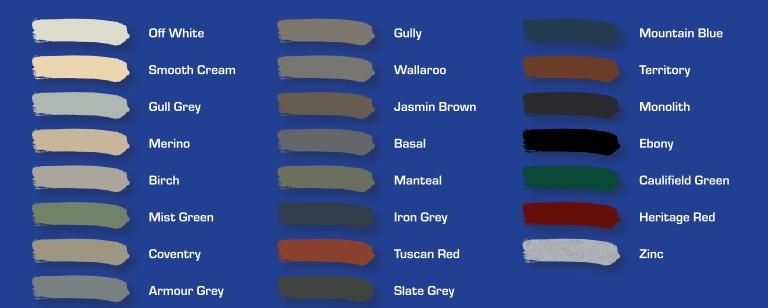

# **COLOUR SELECTOR**

Your custom designed Ausdeck roofing comes with your choice of 50mm, 75mm, 100mm, 125mm or 150mm fire retardant insulated core: a roofing solution that reduces heat transmission and insulates against noise from rain and storms. This energy efficient insulation keeps your outdoor living area cool in summer and warmer in winter.

Ausdeck Patios and Roofing is an Australian owned and operated company that specialises exclusively in the manufacture of patio and roofing systems for both the home improvement and commercial roofing markets. We strive to provide you with a thoroughly rewarding experience. Ausdeck designs, engineers and manufactures 100% in-house to create a range of roofing profiles in twenty-three colours, so you can enjoy larger living and entertaining areas, all year round. Our distributor selection process is extremely strict, and you will experience superior service to match our strong and durable products.