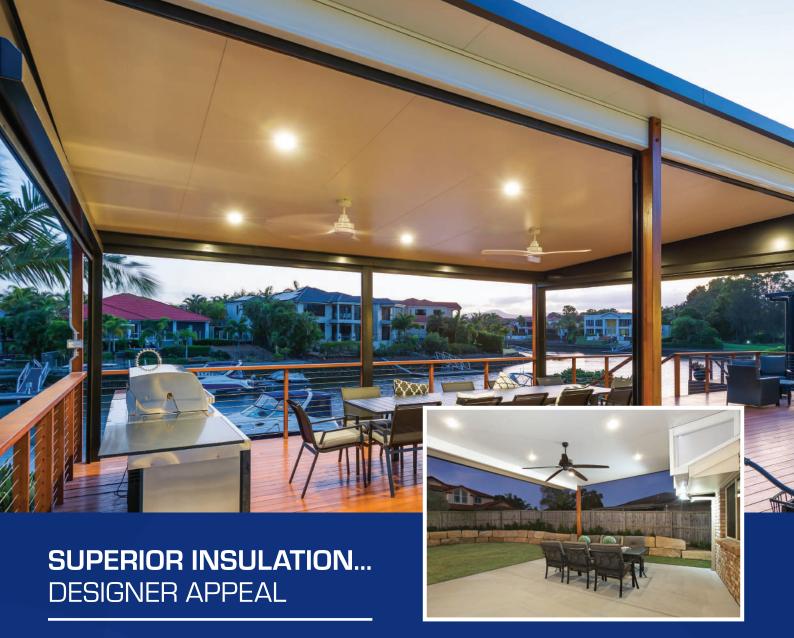

# **COLOUR SELECTOR**

Your custom designed Ausdeck roofing comes with your choice of 50mm, 75mm, 100mm, 125mm or 150mm fire retardant insulated core: a roofing solution that reduces heat transmission and insulates against noise from rain and storms. This energy efficient insulation keeps your outdoor living area cool in summer and warmer in winter.

Your Ausdeck Insulated Roof will not only give year-round protection from the elements, its clever design maximises outdoor living spaces by minimising support beams and posts creating a larger outdoor living area than you might imagine.