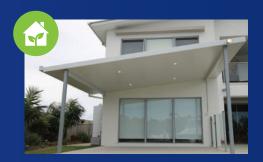

# Skillion / Carports

Ausdeck Insulated Roofing offers endless design possibilities and to help you choose the right finish for your outdoor living space, Ausdeck has created an Augmented Reality tool. "Ausdeck Vision" is a cleverly designed program that allows you to mix and match design elements and colour finishes to explore the best design for your outdoor living environment.

### Gable End

A gable awning with skylights or freespan roofline to match your existing roof profile? A traditional flat roof design with sleek, ceiling finish or self bracing hip roof for a high pitched effect? Because each and every Ausdeck Insulated Roof is custom designed, your new outdoor living area is limited only by your imagination! Ask your patio designer to recommend the best solution for your house style, or experiment with different finishes with the Ausdeck Vision.