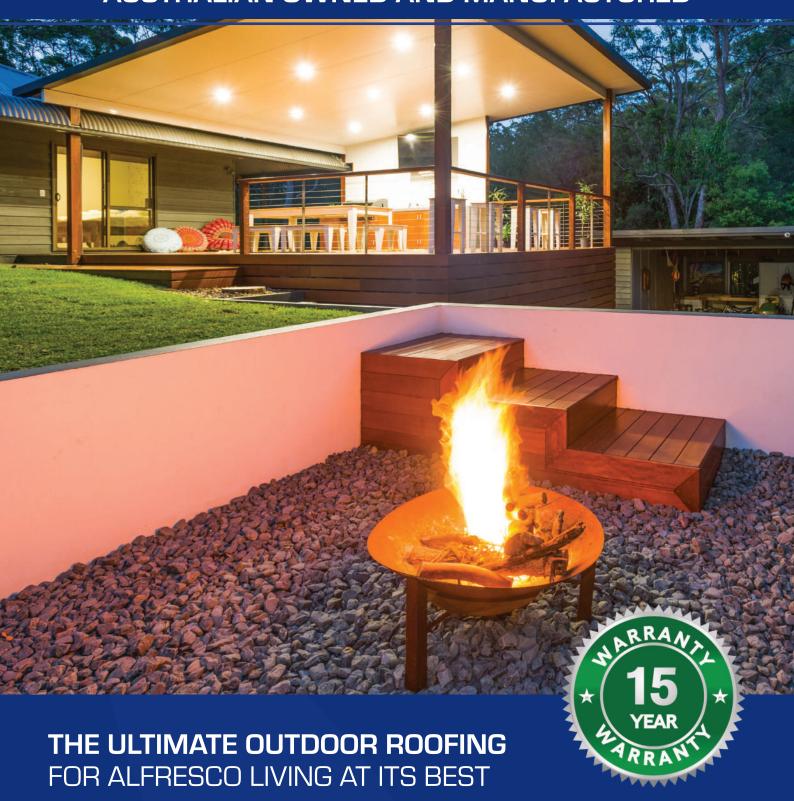

# **AUSTRALIAN OWNED AND MANUFACTURED**

Ausdeck's Insulated Roofing is simply the last word in patio and outdoor roofing. A clever three-inone design that combines exterior roofing, superior insulation and a finished ceiling in an easy to install cut to length panel.

This premium roofing blends state-of-the art roofing with modern finishes that will transform the outdoor appeal of your home. Superior, durable roofing that creates all weather outdoor spaces for year-round comfort and entertaining.

Australian owned and manufactured, Ausdeck Insulated Roofing provides the most cost effective, low maintenance solution to transform outdoor spaces into stunning alfresco living areas.