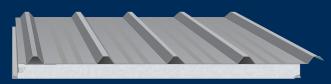

# **Ausdeck Corrugated Panel**

### **Ausdeck Ribbed Panel**

Durable, three-tiered roofing material which bonds a high tensile roof sheet and a smooth underskin/ceiling with an insulating polystyrene core. Roof sheets and beams are made-to-measure and come ready to install.