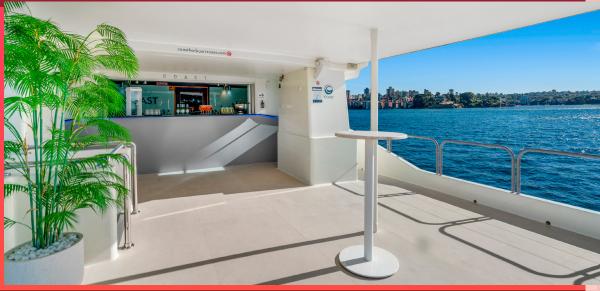

# Coast floor plan

Coast is a spacious vessel with various entertainment areas, lower deck and upper deck. The salon area located in the lower deck boasts indoor dining seating up to 60 people accompanied by a polished wood dance floor and couch area. The aft deck can cater for up to 40 people seated, indoor outdoor feel. 360 walk around deck on both levels. Top deck includes bar area.