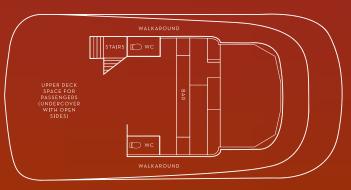

# Coast floor plan

Coast is a spacious vessel with various entertainment areas, lower deck and upper deck. The salon area located in the lower deck boasts indoor dining seating up to 60 people accompanied by a polished wood dance floor and couch area. The aft deck can cater for up to 40 people seated, indoor outdoor feel. 360 walk around deck on both levels. Top deck includes bar area.

Crew up to 10

**LOWER DECK** 

**UPPER DECK** 

NEW YEARS EVE 2023 | COCKTAIL CRUISE ON COAST