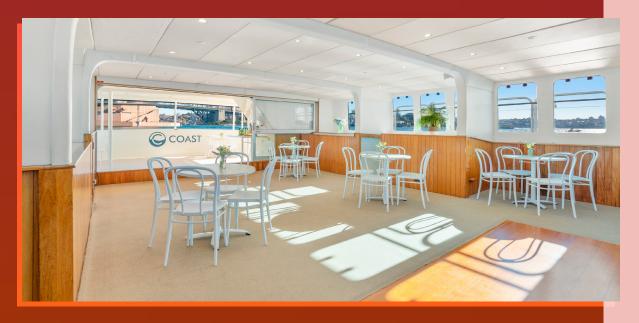

# Coast floor plan

Coast is a spacious vessel with various entertainment areas, lower deck and upper deck. The salon area located in the lower deck boasts indoor dining seating up to 60 people accompanied by a polished wood dance floor and couch area. The aft deck can cater for up to 40 people seated, indoor outdoor feel. 360 walk around deck on both levels. Top deck includes bar area.