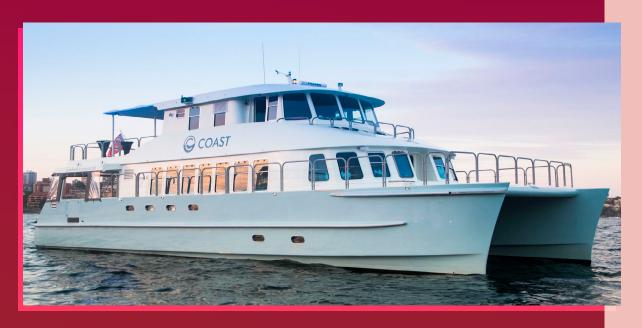

#### **SPECIFICATIONS**

Builider Suncoast 65

Year 2006

Length 21 Meters (65')
Beam 8.0 Metres (26')
Draft 1.5 meters (5')

Speed Maximum: 13 knots

Cruising: 10 Knots

Guests Cocktail Style, 150 Guests max

(Capped numbers for NYE 130 guests)