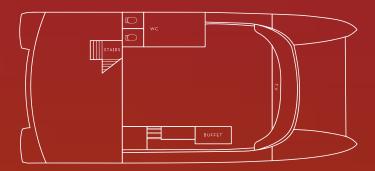

# Coast floor plan

Coast is a spacious vessel with various entertainment areas, lower deck and upper deck. The salon area located in the lower deck boasts indoor dining seating up to 60 people accompanied by a polished wood dance floor and couch area. The aft deck can cater for up to 40 people seated, indoor outdoor feel. 360 walk around deck on both levels. Top deck includes bar area.

Crew up to 10

**LOWER DECK** 

**UPPER DECK** 

NEW YEARS EVE 2023 | COCKTAIL CRUISE ON COAST