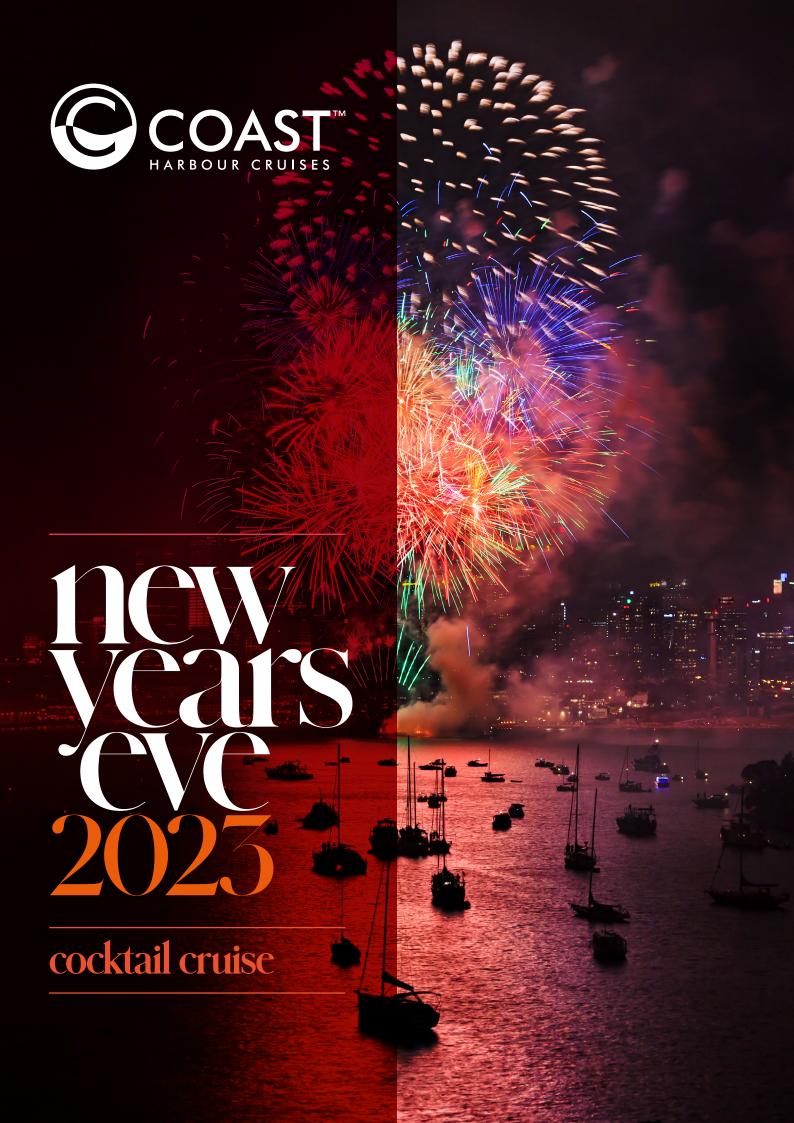

EXPERIENCE THE MOST UNFORGETTABLE NEW YEAR'S EVE BY JOINING US ONBOARD M.V. COAST TO BRING IN THE NEW YEAR IN STYLE ON THE SYDNEY HARBOUR!

Our friendly staff look forward to welcoming you onboard, where they will cater to your every need. Including a stunning canapé menu, customised by our amazing chef to suit your preferences and dietary requirements. And let's not forget the celebratory drinks, which include imported beers, Australian wines, house spirits and soft drinks.

With exquisite decorating, and first class live entertainment, 360 degree walk around decks on both levels this will be a night to remember!

Capped numbers of 120 guests only

## cruise details

DATE: SUN 31 DECEMBER, 2023

PICK UP: KING STREET WHARF #7

**DARLING HARBOUR AT 19:20** 

**BOARDING TIME 19:00** 

(Kate our Cruise Director will meet you

on the Wharf prior to boarding)

**DROP OFF:** KING STREET WHARF #6