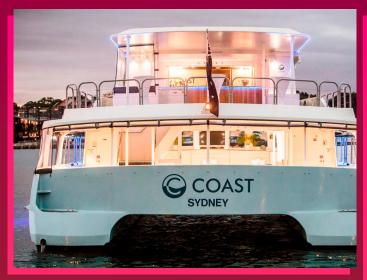

EXPERIENCE THE MOST UNFORGETTABLE NEW YEAR'S EVE BY JOINING US ONBOARD M.V. COAST TO BRING IN THE NEW YEAR IN STYLE ON THE SYDNEY HARBOUR!

Our friendly staff look forward to welcoming you onboard, where they will cater to your every need. Including a stunning canapé menu, customised by our amazing chef to suit your preferences and dietary requirements. And let's not forget the celebratory drinks, which include imported beers, Australian wines, house spirits and soft drinks.

# Coast floor plan

Coast is a spacious vessel with various entertainment areas, lower deck and upper deck. The salon area located in the lower deck boasts indoor dining seating up to 60 people accompanied by a polished wood dance floor and couch area. The aft deck can cater for up to 40 people seated, indoor outdoor feel. 360 walk around deck on both levels. Top deck includes bar area.