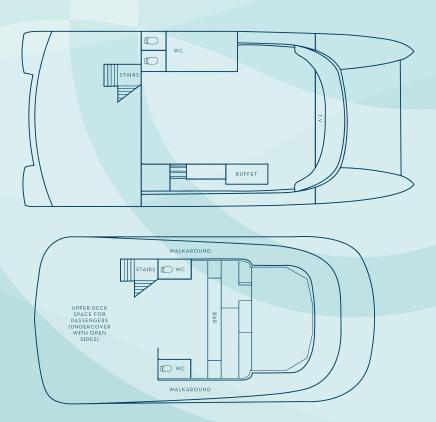

## COAST FLOOR PLAN

Coast is a spacious vessel with various entertainment areas, lower deck and upper deck. The salon area located in the lower deck boasts indoor dining seating up to 60 people accompanied by a polished wood dance floor and couch area. The aft deck can cater for up to 40 people seated, indoor outdoor feel. 360 walk around deck on both levels. Top deck includes bar area.