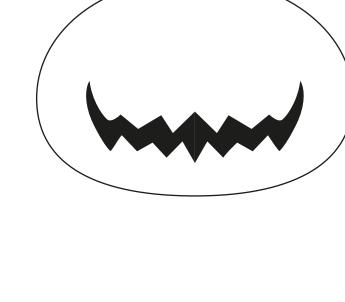

#### **Mouths**

'toothy classic'

Knives are sharp -be careful, avoid slashings!

spookily simple