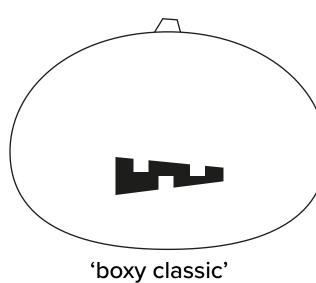

in**. For more templates & ideas, go to **dunclyde.com/resources** 



Hunting for haunting inspiration?
Get design ideas with face, mouth and nose designs on page 5!



### **Screenshot this!**

Then finger sketch your spooooky design on your phone.





#### Pumpkin 004

This is a **simple template** for a **tall pumpkin**. For more templates & ideas, go to dunclyde.com/resources



Hunting for haunting inspiration?
Get design ideas with face, mouth and nose designs on page 5!



### **Screenshot this!**

Then finger sketch your spooooky design on your phone.





# Pumpkin design ideas

## Pumpkin faces!

Use these ideas to design your friendly / super scary pumpkin!



eerily easy

horror-ificly hard

More hands on? Get the printable version at dunclyde.com/resources

#### **Mouths**





'toothy classic'















Knives are sharp -be careful, avoid slashings!

spookily simple

## **Eyes**



'Jack'



asymmetrical (secretly easier)









'celestial'



goullishly grueling

top tip!

Curves increase difficulty.

boo-tastic

still boo-stastic

**Noses** 





'the other classic'





# Share your work!

Tag us @dunclyde with your creepy (or cute) creations!