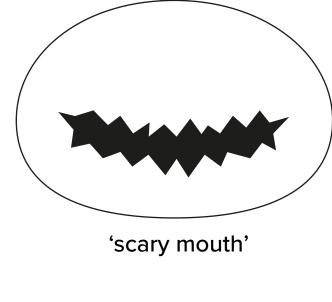

#### **Mouths**

'toothy classic'

Knives are sharp -be careful, avoid slashings!

spookily simple