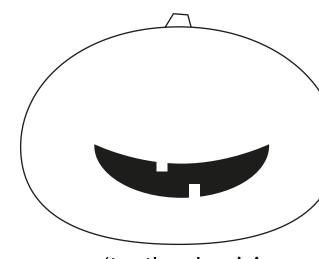

#### **Mouths**

'toothy classic'

Knives are sharp -be careful, avoid slashings!

spookily simple