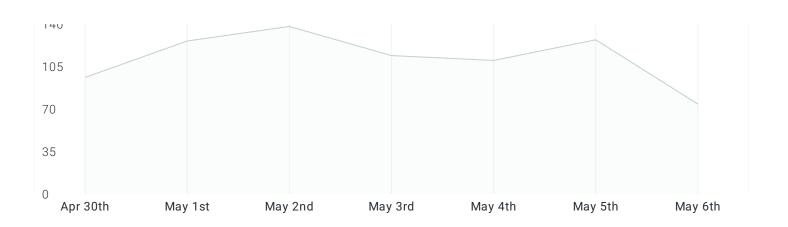

#### Latest Trends - Pinned Events

This is most likely due to a drop in traffic on your site. (from 5,139 to 4,258)

This is most likely due to a drop in traffic on your site. (from 5,852 to 4,937)

**√34**% InitiateCheckout
97 → 65 unique daily visitors

Your conversions went down (from 1.6% to 1.3%), while your traffic remains about the same