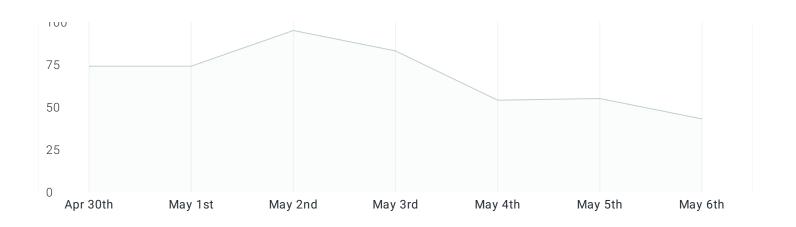

8%              |



|               | Unique Clicks | Conversion Rate |
|---------------|---------------|-----------------|
| New Zealand   | 536           | 1.6%            |
| Australia     | 2             | 0.5%            |
| United States | 1             | 0.2%            |
| Malaysia      | 1             | 11%             |



# By Session



Session 1

51%

Performed this action on their first visit



Session 2

17%

Performed this action on their second visit



Session 3

12%

Performed this action on their third visit



Session 4-9

17%

Performed this action on their forth to ninth visit



Session 10+

4.3%

Performed this action on their tenth or more visit

# **InitiateCheckout**



 $452 \text{ unique visitors } 1.3\% \text{ Conversion rate } \\ 452 \text{ of } 35,980$ 





|                    | Unique Visitors | Conversion Rate |
|--------------------|-----------------|-----------------|
| G Google (paid)    | 213             | 1.4%            |
| G Google (organic) | 127             | 1.1%            |
|                    | 85              | 1.4%            |
| ← Facebook         | 18              | 1.4%            |
| <b>b</b> Bing      | 6               | 2.1%            |



|          | Unique Visitors | Conversion Rate |
|----------|-----------------|-----------------|
| . Mobile | 271             | 1.2%            |
| Desktop  | 174             | 1.6%            |
| . Tablet | 16              | 1.1%            |



### **UTM Campaign**

|                       | Unique Visitors | Conversion Rate |
|-----------------------|-----------------|-----