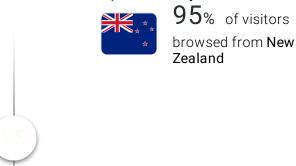

# **Top Countries**

Apr 23rd - Apr 29th

Apr 30th - May 6th

### **Unique Visits**

**Unique Visits** 

| New Zealand   | 34,215 |
|---------------|--------|
| United States | 460    |
| Australia     | 374    |
| Unknown       | 309    |
| Ireland       | 73     |