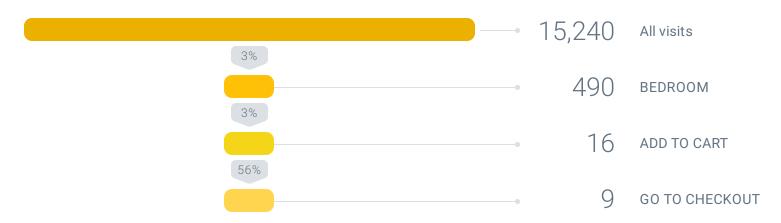

-          | -       | 2           | -                |
| weather.com        | -          | -       | 1           | -                |

#### Orders

| G Google (paid)    | 43 |
|--------------------|----|
| G Google (organic) | 24 |
|                    | 14 |
| ← Facebook         | 2  |
| <b>b</b> Bing      | 3  |
| Youtube            | -  |
| ① duckduckgo.com   | -  |
| Instagram          | -  |
| ✓ Yahoo            | 1  |
| www.ecosia.org     | -  |
| Pinterest          | -  |
| ⊠ Email            | -  |
| lmp.target.net.nz  | -  |
| G doubleclick.net  | -  |
| weather.com        | -  |

# **Funnels**

Detect and remove bottlenecks in your visitor flow and easily evaluate the changes you make.



#### ALL > ATC > CO



### ALL > BEDROOM > ATC > GTC

Filtered by channel: Google (paid)



### Google Paid of ALL > ATC > CO

Filtered by channel: Google (paid)



### FB of ALL > ATC > CO

Filtered by channels: Google (paid), Facebook