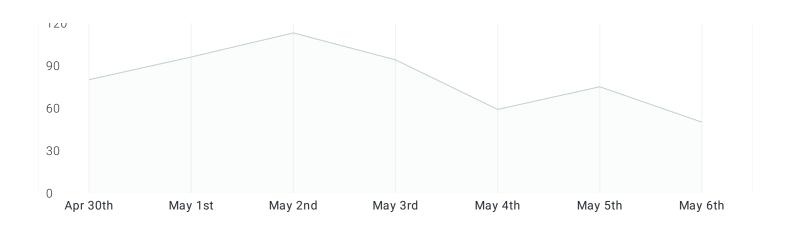

### Latest Trends - Key Pages

**√7.3**% Mattresses Campaign All Pages 191 → 177 unique daily visitors