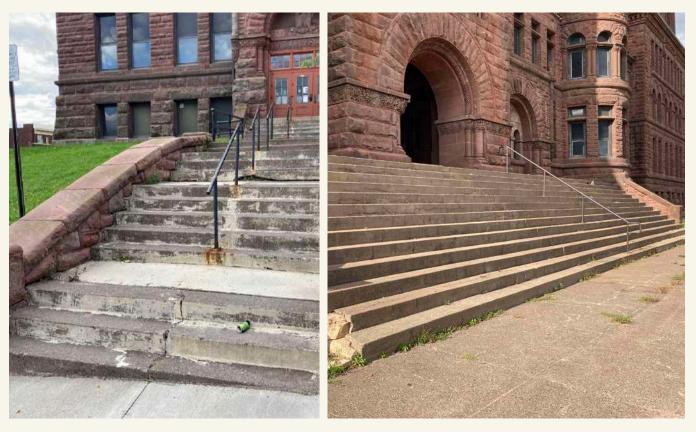

# PRIMARY APPROACH BELL TOWER STAIR

FEATURES: Hillside Planting Stone Wall Benches Buffer Planting Patio Seating Planter Stairs

# FRONT YARD THE BELL TOWER STAIR

FEATURES: Hillside planting Bon Fire Pits Pet Relief Amphitheater Stairs