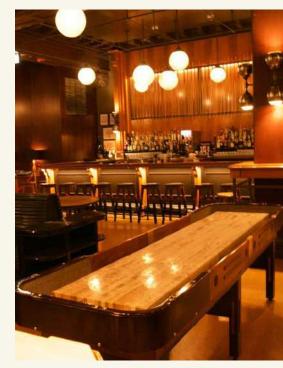

SECOND LEVEL CLUBHOUSE | REC ROOM social / brewery-vibes / daylight

> DESIGN APPROACH: CLASSY SPORTS BAR GAMEROOM LOUNGE

FIRST LEVEL PORCH | ENTRY | LIVING ROOM welcoming / semi-formal / balanced

> DESIGN APPROACH: MAIN HALL LAKE SUPERIOR LOUNGE HIERARCHY AND ORIENTING