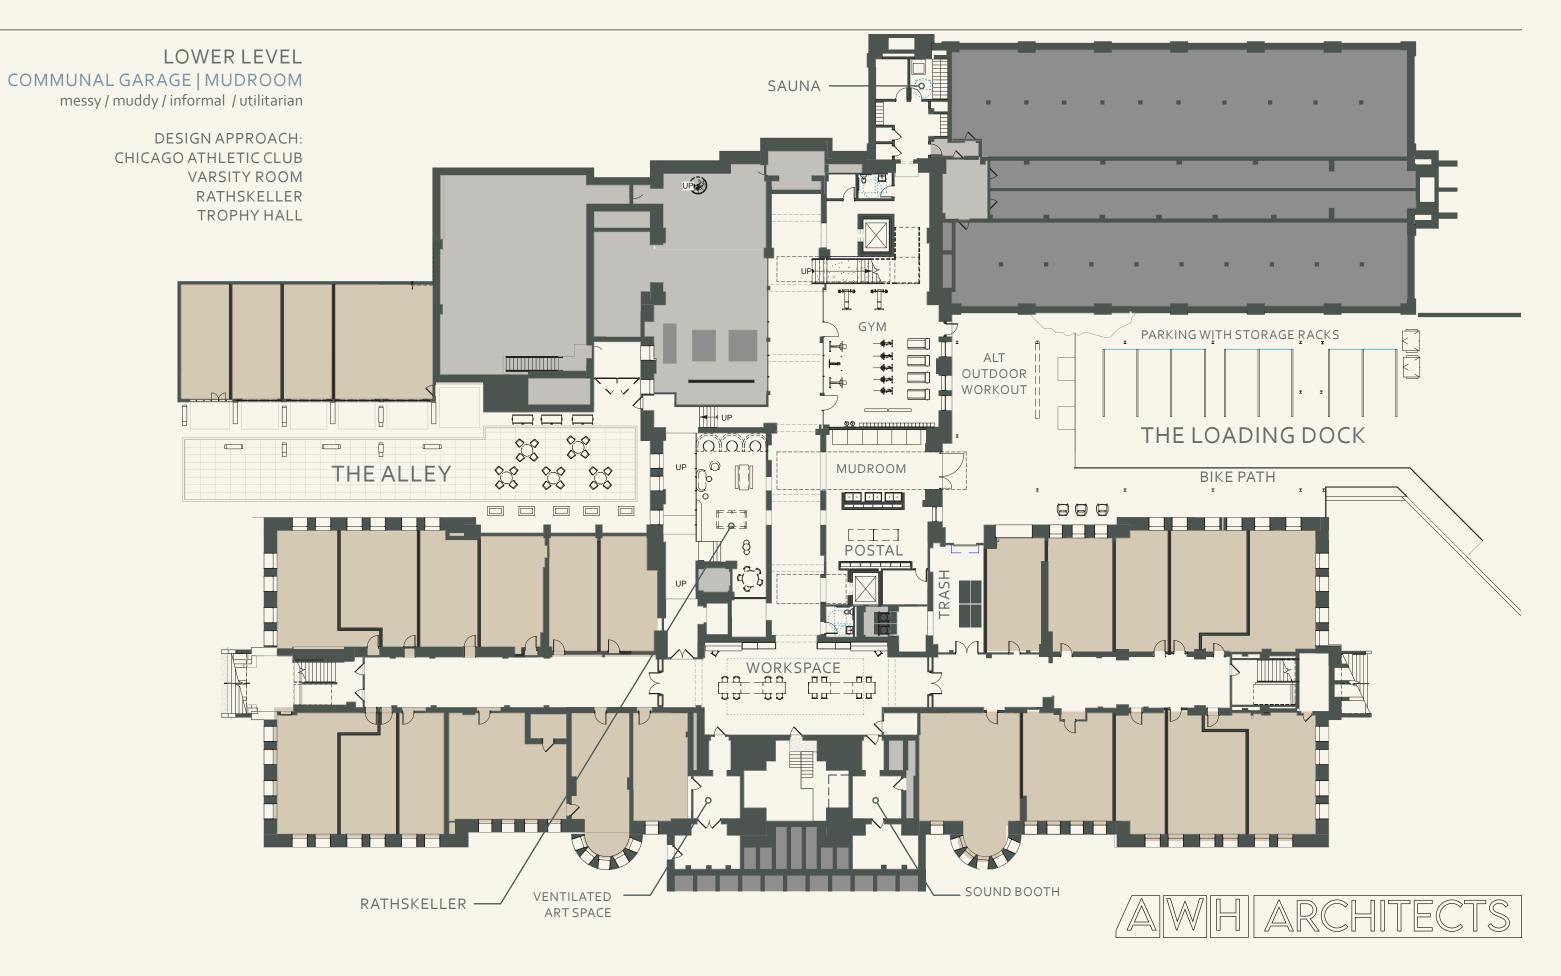

LOWER LEVEL COMMUNAL GARAGE | MUDROOM messy / muddy / informal / utilitarian

> DESIGN APPROACH: CHICAGO ATHLETIC CLUB VARSITY ROOM RATHSKELLER TROPHY HALL