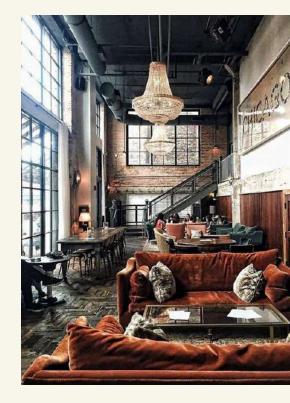

#### EVENT SPACE | KITCHEN/BAR/GAMES

### RICH COLORS AND TEXTURES ECLECTIC, YET CLASSIC

N/S SECTION PERSPECTIVE LOOKING EAST

THIRD LEVEL DEN | LIBRARY | LOUNGE quiet to semi-social

> DESIGN APPROACH: PENTHOUSE CIGAR LOUNGE