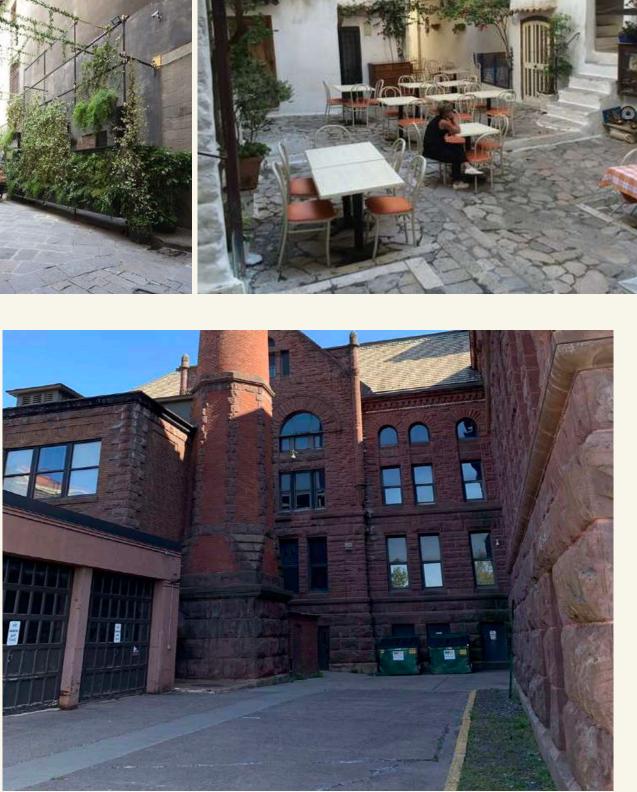

### THE LOADING DOCK NORTHERN FACING UTILITY Sheltered / Working / Outdoor Activites

DESIGN APPROACH: INDUSTRIAL OUTFITTING MAKING

N 1ST AVE E