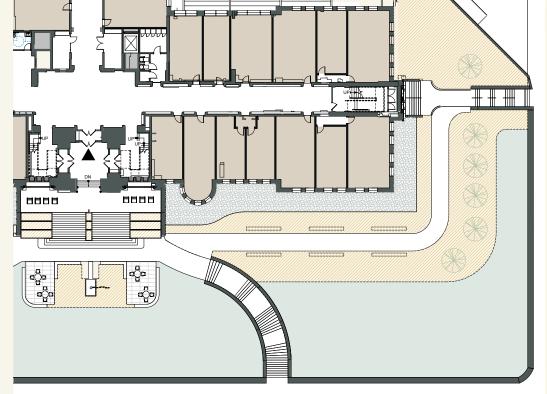

# PRIMARY APPROACH BELL TOWER STAIR

FEATURES: Hillside Planting Stone Wall Benches Buffer Planting Patio Seating Planter Stairs

# FRONT YARD THE BELL TOWER STAIR

FEATURES: Hillside planting Bon Fire Pits Pet Relief Amphitheater Stairs