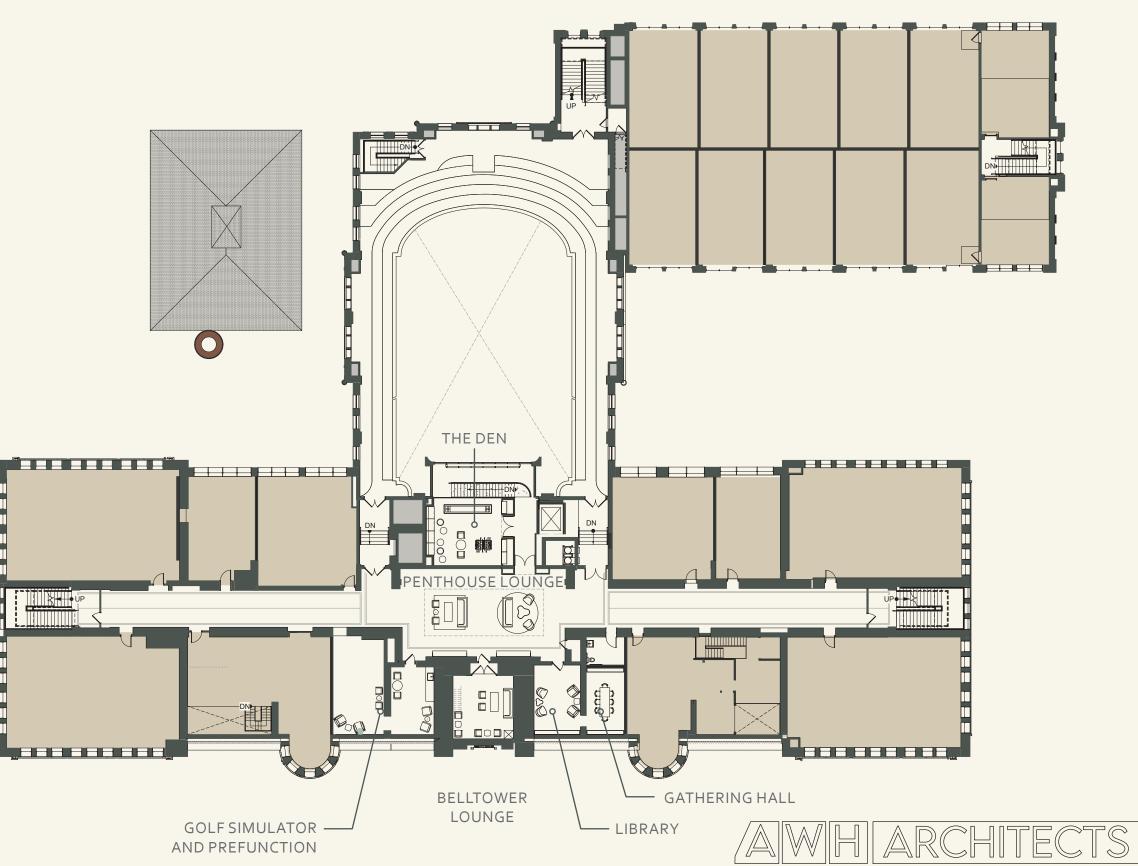

HY HALL











## UNIT FINISHES LAKE SIDE







# IN RESPONSE TO PRESENCE OF LAKE SOFT, SERENE, BALANCED







# UNIT FINISHES HILLSIDE







# IN RESPONSE TO THE DULUTH HILLSIDE VIEW BRIGHT, VIBRANT, MODERN







# UNIT FINISHES MEZZANINE







# HONEST MATERIALS, SIMPLE PALETTE







# UNIT FINISHES PENTHOUSE









# ELEGANT, TIMELESS, HISTORIC







# LOWER LEVEL WORKSHOP





#### 12-07-2020

INFORMAL WORKSPACE UTILITARIAN COMMUNAL / COOPERATIVE









# LEVEL 02 DEAN'S LOUNGE AND OFFICE







#### 12-07-2020

#### WORK-FROM-HOME OFFICE SPACE FLEX LOUNGE WARM WOODS AND TEXTURES

LEVEL 02/03 CLUBHOUSE



LEVEL 02









LEVEL 03

#### EVENT SPACE | KITCHEN/BAR/GAMES

### RICH COLORS AND TEXTURES ECLECTIC, YET CLASSIC





N/S SECTION PERSPECTIVE LOOKING EAST











THIRD LEVEL DEN | LIBRARY | LOUNGE quiet to semi-social

> DESIGN APPROACH: PENTHOUSE CIGAR LOUNGE

# LEVEL 03





#### 12-07-2020

#### ARCHIVE LOUNGE ECLECTIC CLASSIC











ARCHITE

'S



# PRIMARY APPROACH BELL TOWER STAIR

FEATURES: Hillside Planting Stone Wall Benches Buffer Planting Patio Seating Planter Stairs











# FRONT YARD THE BELL TOWER STAIR

FEATURES: Hillside planting Bon Fire Pits Pet Relief Amphitheater Stairs















### THE LOADING DOCK NORTHERN FACING UTILITY Sheltered / Working / Outdoor Activites

DESIGN APPROACH: INDUSTRIAL OUTFITTING MAKING





N 1ST AVE E





# ALLEY TOWN SQUARE

FEATURES Rain Garden Patio Seating Parking Roof top Gardens