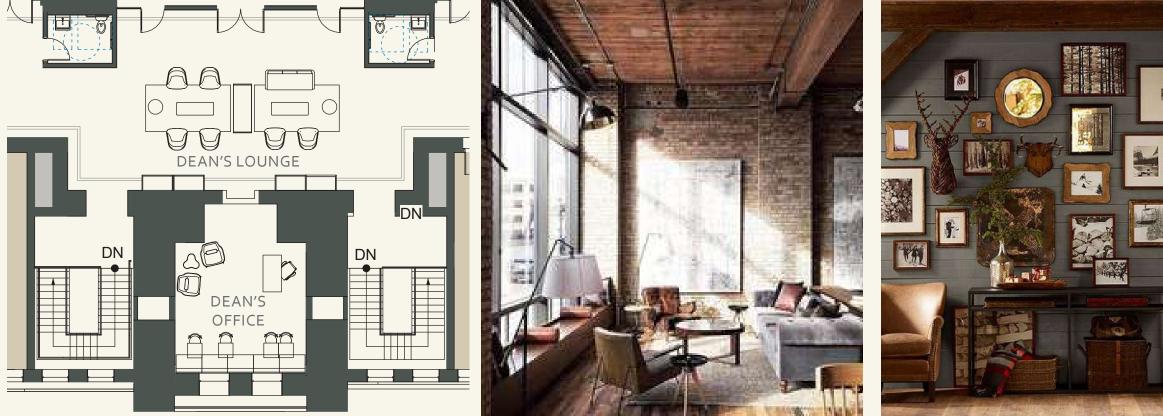

# LEVEL 02 DEAN'S LOUNGE AND OFFICE

#### 12-07-2020

#### WORK-FROM-HOME OFFICE SPACE FLEX LOUNGE WARM WOODS AND TEXTURES

LEVEL 02/03 CLUBHOUSE

LEVEL 02

LEVEL 03