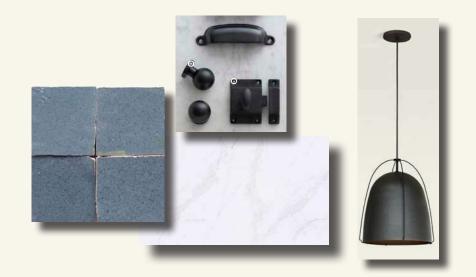

SITE UPDATES













THIRD LEVEL DEN | LIBRARY | LOUNGE quiet to semi-social

> DESIGN APPROACH: PENTHOUSE CIGAR LOUNGE

SECOND LEVEL CLUBHOUSE | REC ROOM social / brewery-vibes / daylight

> DESIGN APPROACH: CLASSY SPORTS BAR GAMEROOM LOUNGE

FIRST LEVEL PORCH | ENTRY | LIVING ROOM welcoming / semi-formal / balanced

> DESIGN APPROACH: MAIN HALL LAKE SUPERIOR LOUNGE HIERARCHY AND ORIENTING

LOWER LEVEL COMMUNAL GARAGE | MUDROOM messy / muddy / informal / utilitarian

> DESIGN APPROACH: CHICAGO ATHLETIC CLUB VARSITY ROOM RATHSKELLER TROPHY HALL











## UNIT FINISHES LAKE SIDE







# IN RESPONSE TO PRESENCE OF LAKE SOFT, SERENE, BALANCED







# UNIT FINISHES HILLSIDE







# IN RESPONSE TO THE DULUTH HILLSIDE VIEW BRIGHT, VIBRANT, MODERN







# UNIT FINISHES MEZZANINE







# HONEST MATERIALS, SIMPLE PALETTE







# UNIT FINISHES PENTHOUSE









# ELEGANT, TIMELESS, HISTORIC







# LOWER LEVEL WORKSHOP





#### 12-07-2020

INFORMAL WORKSPACE UTILITARIAN COMMUNAL / COOPERATIVE









# LEVEL 02 DEAN'S LOUNGE AND OFFICE







#### 12-07-2020

#### WORK-FROM-HOME OFFICE SPACE FLEX LOUNGE WARM WOODS AND TEXTURES

LEVEL 02/03 CLUBHOUSE



LEVEL 02









LEVEL 03

#### EVENT SPACE | KITCHEN/BAR/GAMES

### RICH COLORS AND TEXTURES ECLECTIC, YET CLASSIC





N/S SECTION PERSPECTIVE LOOKING EAST











THIRD LEVEL DEN | LIBRARY | LOUNGE quiet to semi-social

> DESIGN APPROACH: PENTHOUSE CIGAR LOUNGE

# LEVEL 03





#### 12-07-2020

#### ARCHIVE LOUNGE ECLECTIC CLASSIC











ARCHITE

'S



# PRIMARY APPROACH BELL TOWER STAIR

FEATURES: Hillsi