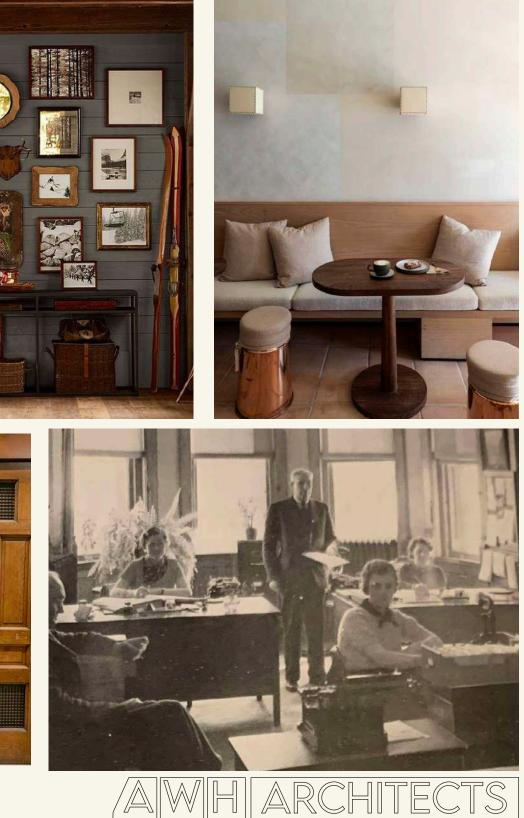

# LEVEL 02 DEAN'S LOUNGE AND OFFICE

#### WORK-FROM-HOME OFFICE SPACE FLEX LOUNGE WARM WOODS AND TEXTURES

LEVEL 02/03 CLUBHOUSE

LEVEL 02

LEVEL 03

#### EVENT SPACE | KITCHEN/BAR/GAMES

### RICH COLORS AND TEXTURES ECLECTIC, YET CLASSIC

N/S SECTION PERSPECTIVE LOOKING EAST

THIRD LEVEL DEN | LIBRARY | LOUNGE quiet to semi-social

> DESIGN APPROACH: PENTHOUSE CIGAR LOUNGE