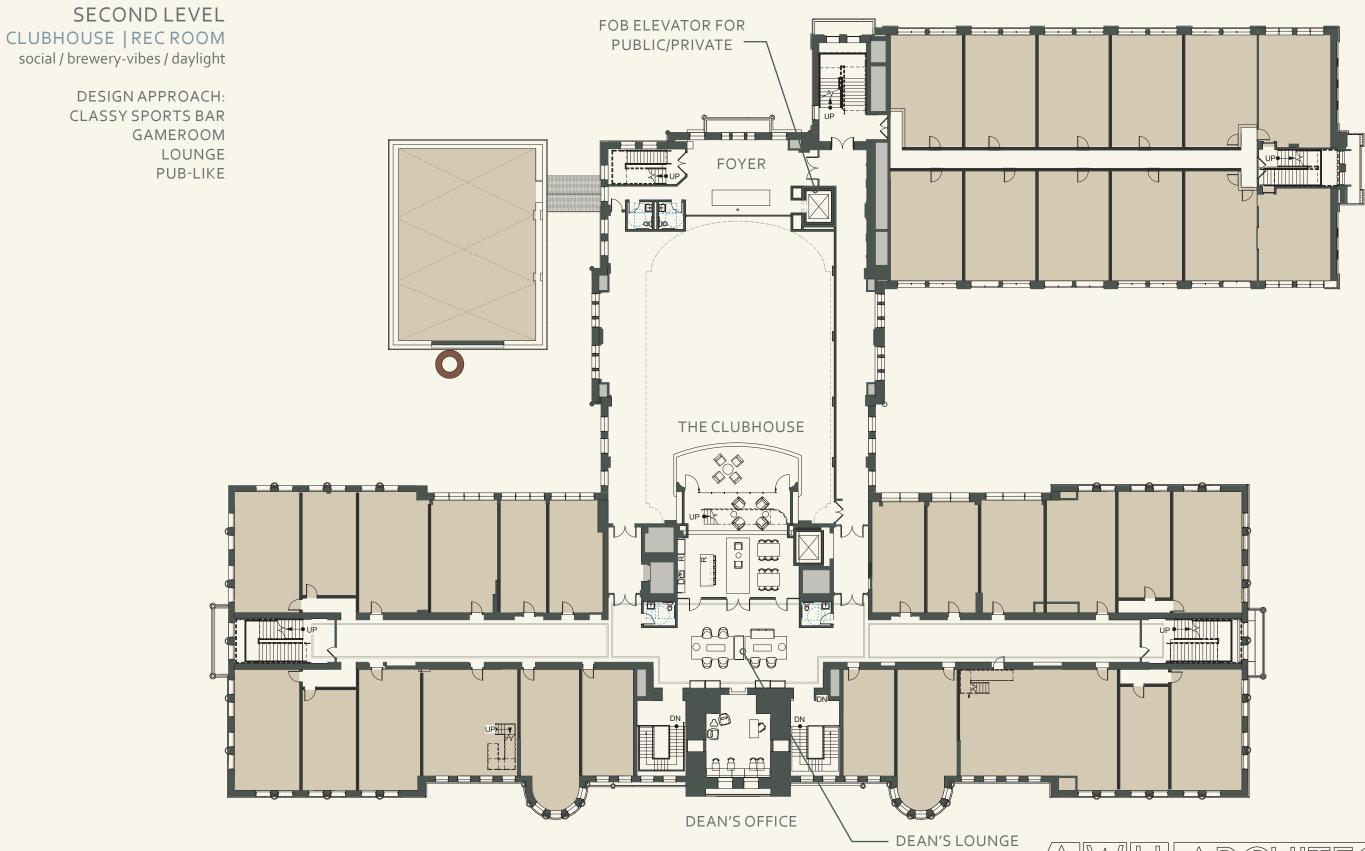

SECOND LEVEL CLUBHOUSE | REC ROOM social / brewery-vibes / daylight

> DESIGN APPROACH: CLASSY SPORTS BAR GAMEROOM LOUNGE

FIRST LEVEL PORCH | ENTRY | LIVING ROOM welcoming / semi-formal / balanced

> DESIGN APPROACH: MAIN HALL LAKE SUPERIOR LOUNGE HIERARCHY AND ORIENTING