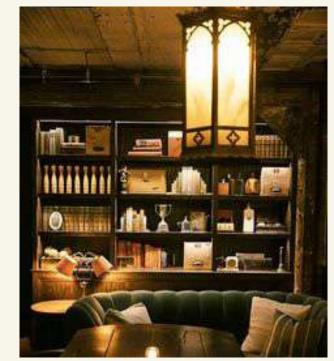

### RICH COLORS AND TEXTURES ECLECTIC, YET CLASSIC

N/S SECTION PERSPECTIVE LOOKING EAST

THIRD LEVEL DEN | LIBRARY | LOUNGE quiet to semi-social

> DESIGN APPROACH: PENTHOUSE CIGAR LOUNGE

#### ARCHIVE LOUNGE ECLECTIC CLASSIC

ARCHITE

'S