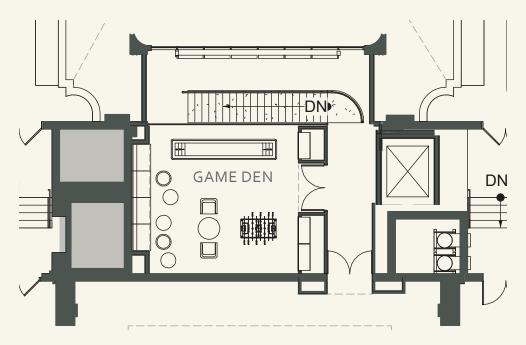

#### EVENT SPACE | KITCHEN/BAR/GAMES

### RICH COLORS AND TEXTURES ECLECTIC, YET CLASSIC

N/S SECTION PERSPECTIVE LOOKING EAST

THIRD LEVEL DEN | LIBRARY | LOUNGE quiet to semi-social

> DESIGN APPROACH: PENTHOUSE CIGAR LOUNGE