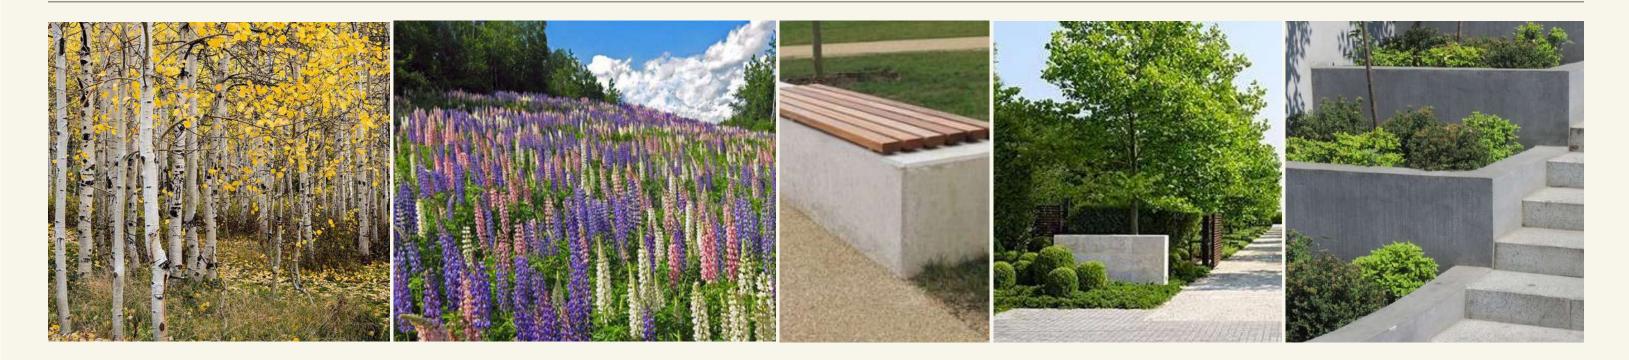

# PRIMARY APPROACH BELL TOWER STAIR

FEATURES: Hillside Planting Stone Wall Benches Buffer Planting Patio Seating Planter Stairs

# FRONT YARD THE BELL TOWER STAIR

FEATURES: Hillside planting Bon Fire Pits Pet Relief Amphitheater Stairs