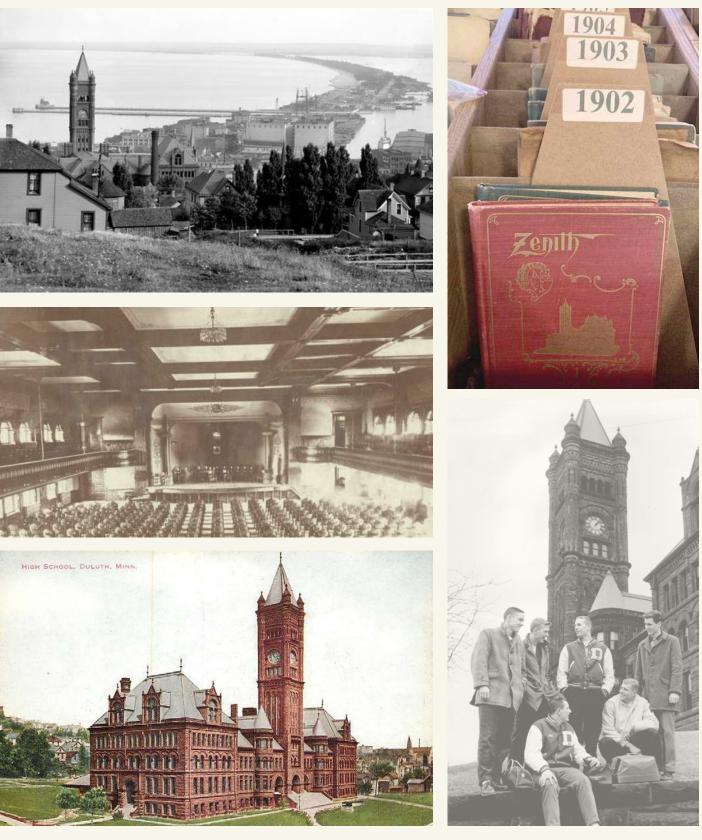

#### ARCHIVE LOUNGE ECLECTIC CLASSIC

ARCHITE

'S

# PRIMARY APPROACH BELL TOWER STAIR

FEATURES: Hillside Planting Stone Wall Benches Buffer Planting Patio Seating Planter Stairs

# FRONT YARD THE BELL TOWER STAIR

FEATURES: Hillside planting Bon Fire Pits Pet Relief Amphitheater Stairs