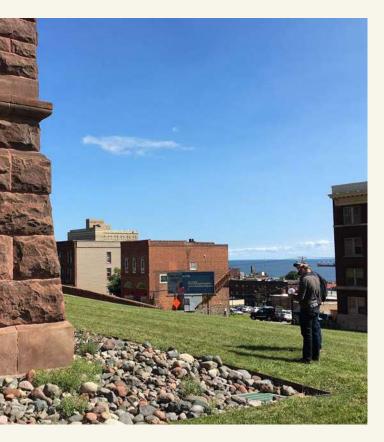

# PRIMARY APPROACH BELL TOWER STAIR

FEATURES: Hillside Planting Stone Wall Benches Buffer Planting Patio Seating Planter Stairs

# FRONT YARD THE BELL TOWER STAIR

FEATURES: Hillside planting Bon Fire Pits Pet Relief Amphitheater Stairs