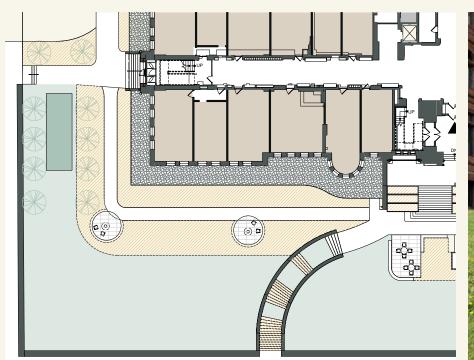

### THE LOADING DOCK NORTHERN FACING UTILITY Sheltered / Working / Outdoor Activites

DESIGN APPROACH: INDUSTRIAL OUTFITTING MAKING

N 1ST AVE E

# ALLEY TOWN SQUARE

FEATURES Rain Garden Patio Seating Parking Roof top Gardens