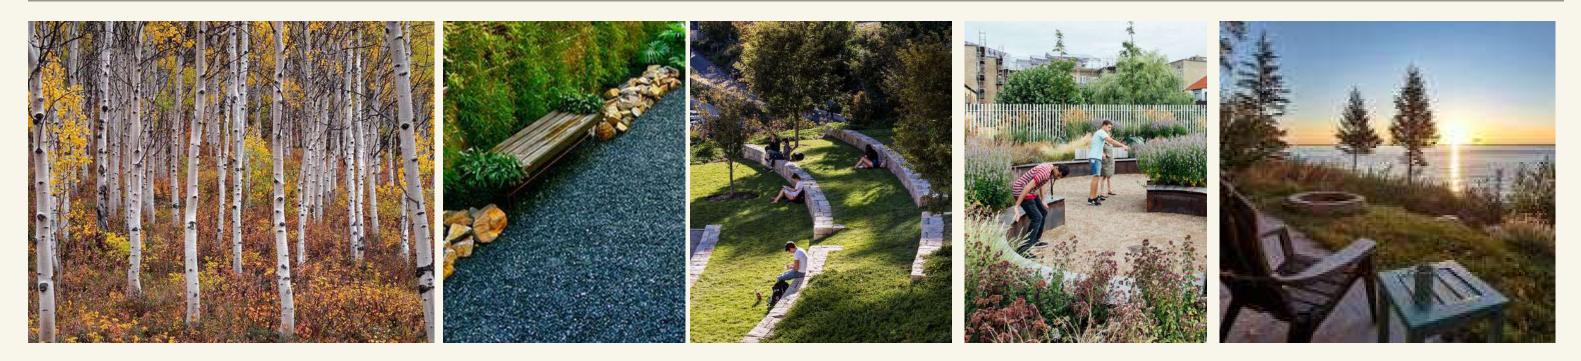

# PRIMARY APPROACH BELL TOWER STAIR

FEATURES: Hillside Planting Stone Wall Benches Buffer Planting Patio Seating Planter Stairs

# FRONT YARD THE BELL TOWER STAIR

FEATURES: Hillside planting Bon Fire Pits Pet Relief Amphitheater Stairs