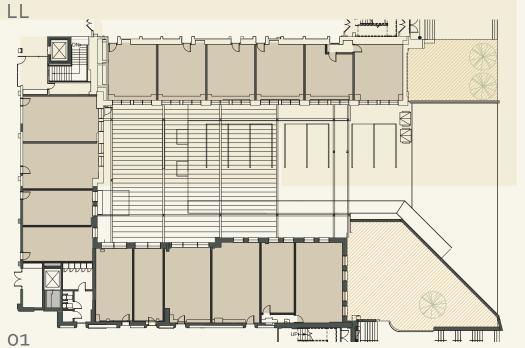

TEXTURES

LEVEL 02/03 CLUBHOUSE



LEVEL 02









LEVEL 03

#### EVENT SPACE | KITCHEN/BAR/GAMES

### RICH COLORS AND TEXTURES ECLECTIC, YET CLASSIC





N/S SECTION PERSPECTIVE LOOKING EAST











THIRD LEVEL DEN | LIBRARY | LOUNGE quiet to semi-social

> DESIGN APPROACH: PENTHOUSE CIGAR LOUNGE

# LEVEL 03





#### 12-07-2020

#### ARCHIVE LOUNGE ECLECTIC CLASSIC











ARCHITE

'S



# PRIMARY APPROACH BELL TOWER STAIR

FEATURES: Hillside Planting Stone Wall Benches Buffer Planting Patio Seating Planter Stairs











# FRONT YARD THE BELL TOWER STAIR

FEATURES: Hillside planting Bon Fire Pits Pet Relief Amphitheater Stairs















### THE LOADING DOCK NORTHERN FACING UTILITY Sheltered / Working / Outdoor Activites

DESIGN APPROACH: INDUSTRIAL OUTFITTING MAKING





N 1ST AVE E





# ALLEY TOWN SQUARE

FEATURES Rain Garden Patio Seating Parking Roof top Gardens