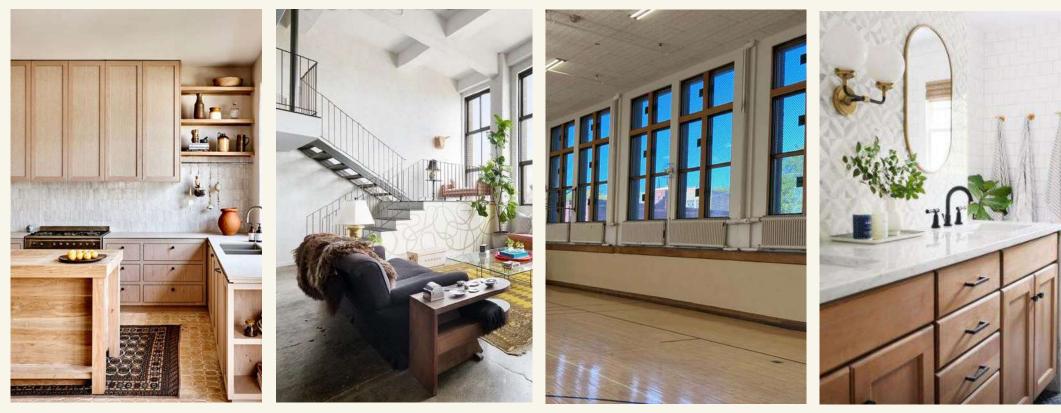

4. SITE UPDATES













THIRD LEVEL DEN | LIBRARY | LOUNGE quiet to semi-social

> DESIGN APPROACH: PENTHOUSE CIGAR LOUNGE

SECOND LEVEL CLUBHOUSE | REC ROOM social / brewery-vibes / daylight

> DESIGN APPROACH: CLASSY SPORTS BAR GAMEROOM LOUNGE

FIRST LEVEL PORCH | ENTRY | LIVING ROOM welcoming / semi-formal / balanced

> DESIGN APPROACH: MAIN HALL LAKE SUPERIOR LOUNGE HIERARCHY AND ORIENTING

LOWER LEVEL COMMUNAL GARAGE | MUDROOM messy / muddy / informal / utilitarian

> DESIGN APPROACH: CHICAGO ATHLETIC CLUB VARSITY ROOM RATHSKELLER TROPHY HALL











## UNIT FINISHES LAKE SIDE







# IN RESPONSE TO PRESENCE OF LAKE SOFT, SERENE, BALANCED







# UNIT FINISHES HILLSIDE







# IN RESPONSE TO THE DULUTH HILLSIDE VIEW BRIGHT, VIBRANT, MODERN







# UNIT FINISHES MEZZANINE







# HONEST MATERIALS, SIMPLE PALETTE







# UNIT FINISHES PENTHOUSE









# ELEGANT, TIMELESS, HISTORIC







# LOWER LEVEL WORKSHOP





#### 12-07-2020

INFORMAL WORKSPACE UTILITARIAN COMMUNAL / COOPERATIVE









# LEVEL 02 DEAN'S LOUNGE AND OFFICE







#### 12-07-2020

#### WORK-FROM-HOME OFFICE SPACE FLEX LOUNGE WARM WOODS AND TEXTURES

LEVEL 02/03 CLUBHOUSE



LEVEL 02









LEVEL 03

#### EVENT SPACE | KITCHEN/BAR/GAMES

### RICH COLORS AND TEXTURES ECLECTIC, YET CLASSIC





N/S SECTION PERSPECTIVE LOOKING EAST











THIRD LEVEL DEN | LIBRARY | LOUNGE quiet to semi-social

> DESIGN APPROACH: PENTHOUSE CIGAR LOUNGE

# LEVEL 03





#### 12-07-2020

#### ARCHIVE LOUNGE ECLECTIC CLASSIC











ARCHITE

'S



# PRIMARY APPROACH BELL TOWER STAIR

FEATURES: Hill