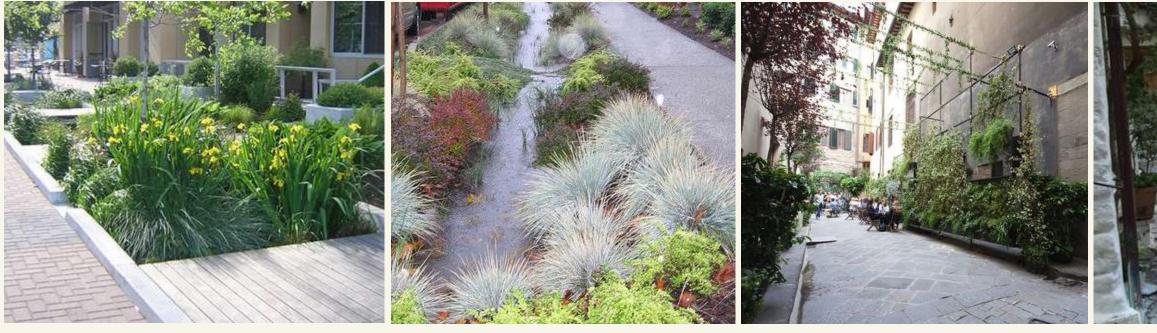

# PRIMARY APPROACH BELL TOWER STAIR

FEATURES: Hillside Planting Stone Wall Benches Buffer Planting Patio Seating Planter Stairs

# FRONT YARD THE BELL TOWER STAIR

FEATURES: Hillside planting Bon Fire Pits Pet Relief Amphitheater Stairs

# ALLEY TOWN SQUARE

FEATURES Rain Garden Patio Seating Parking Roof top Gardens