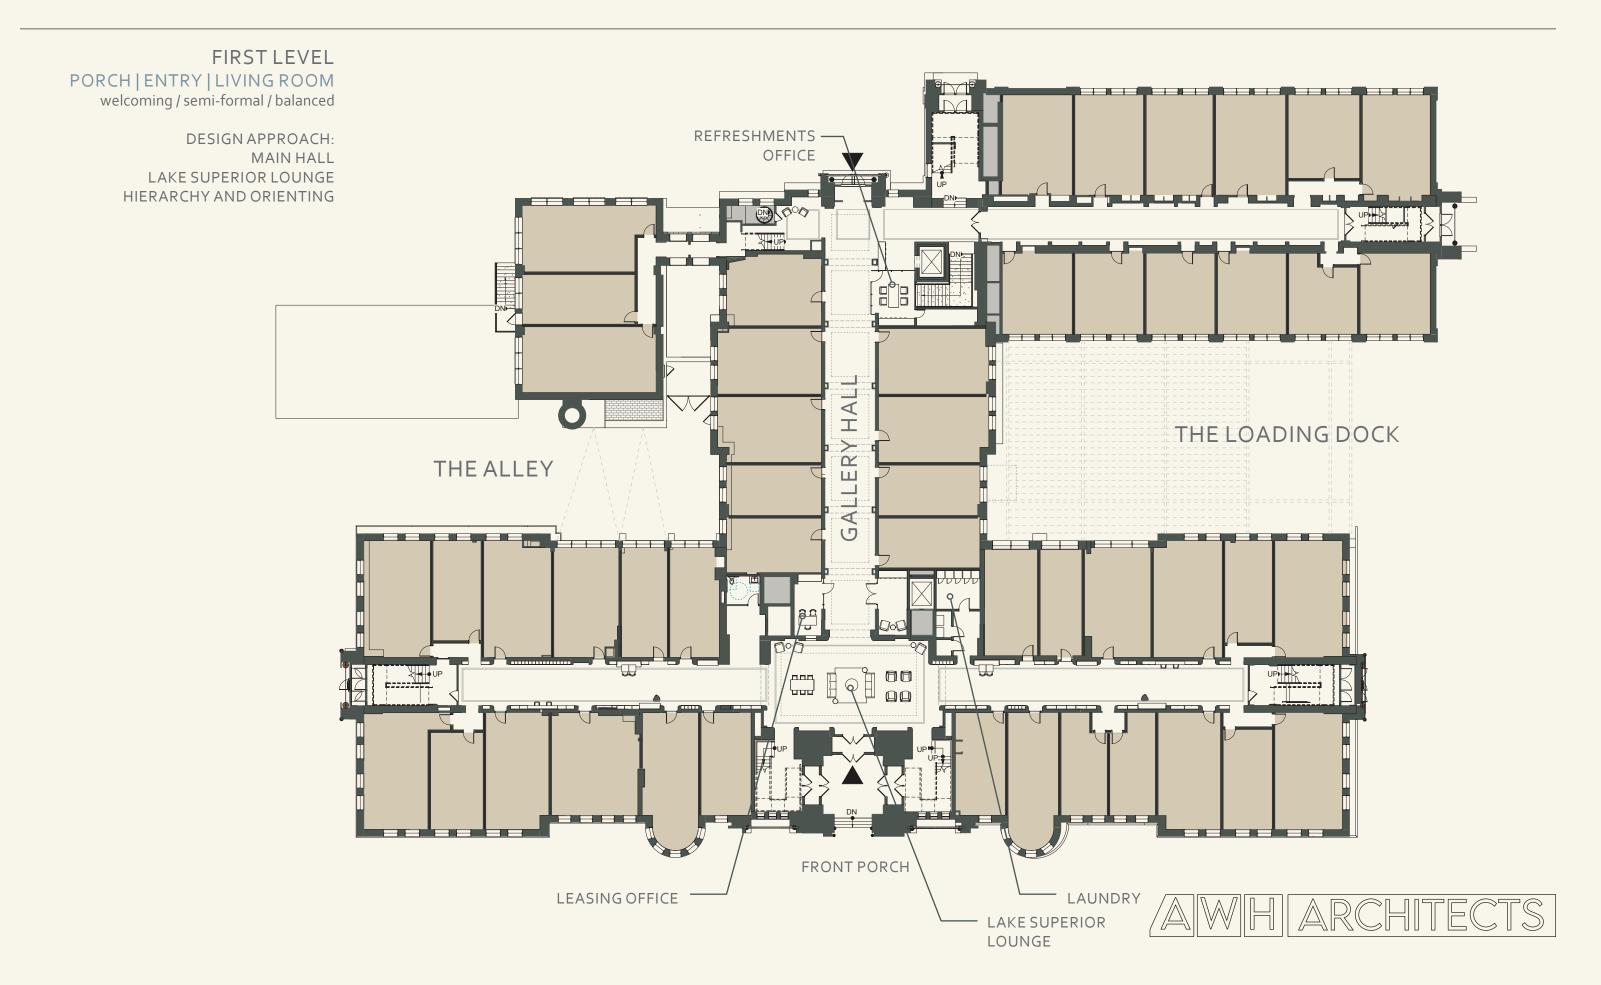

SECOND LEVEL CLUBHOUSE | REC ROOM social / brewery-vibes / daylight

> DESIGN APPROACH: CLASSY SPORTS BAR GAMEROOM LOUNGE

FIRST LEVEL PORCH | ENTRY | LIVING ROOM welcoming / semi-formal / balanced

> DESIGN APPROACH: MAIN HALL LAKE SUPERIOR LOUNGE HIERARCHY AND ORIENTING

LOWER LEVEL COMMUNAL GARAGE | MUDROOM messy / muddy / informal / utilitarian

> DESIGN APPROACH: CHICAGO ATHLETIC CLUB VARSITY ROOM RATHSKELLER TROPHY HALL