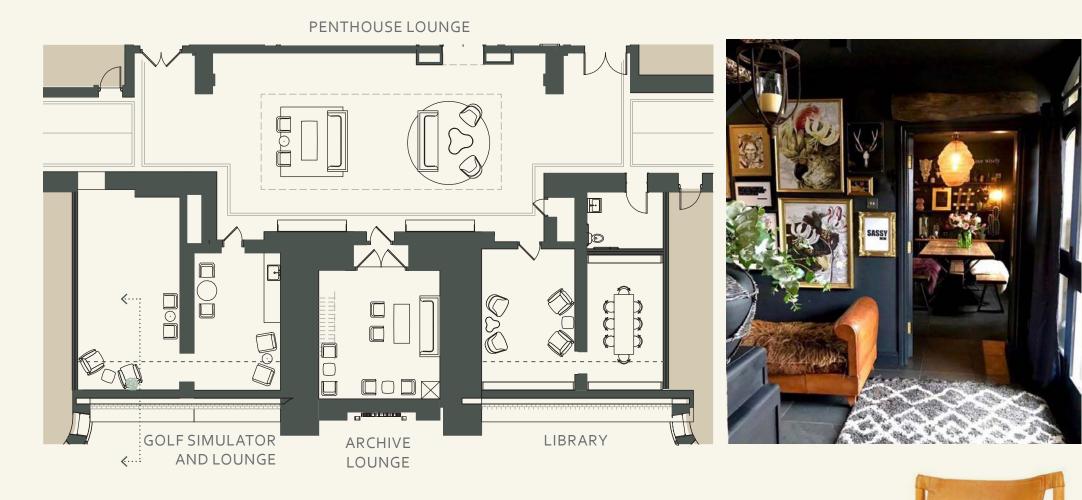

# UNIT FINISHES HILLSIDE







# IN RESPONSE TO THE DULUTH HILLSIDE VIEW BRIGHT, VIBRANT, MODERN







# UNIT FINISHES MEZZANINE







# HONEST MATERIALS, SIMPLE PALETTE







# UNIT FINISHES PENTHOUSE









# ELEGANT, TIMELESS, HISTORIC







# LOWER LEVEL WORKSHOP





#### 12-07-2020

INFORMAL WORKSPACE UTILITARIAN COMMUNAL / COOPERATIVE









# LEVEL 02 DEAN'S LOUNGE AND OFFICE







#### 12-07-2020

#### WORK-FROM-HOME OFFICE SPACE FLEX LOUNGE WARM WOODS AND TEXTURES

LEVEL 02/03 CLUBHOUSE



LEVEL 02









LEVEL 03

#### EVENT SPACE | KITCHEN/BAR/GAMES

### RICH COLORS AND TEXTURES ECLECTIC, YET CLASSIC





N/S SECTION PERSPECTIVE LOOKING EAST











THIRD LEVEL DEN | LIBRARY | LOUNGE quiet to semi-social

> DESIGN APPROACH: PENTHOUSE CIGAR LOUNGE

# LEVEL 03





#### 12-07-2020

#### ARCHIVE LOUNGE ECLECTIC CLASSIC











ARCHITE

'S



# PRIMARY APPROACH BELL TOWER STAIR

FEATURES: Hillside Planting Stone Wall Benches Buffer Planting Patio Seating Planter Stairs











# FRONT YARD THE BELL TOWER STAIR

FEATURES: Hillside planting Bon Fire Pits Pet Relief Amphitheater Stairs















### THE LOADING DOCK NORTHERN FACING UTILITY Sheltered / Working / Outdoor Activites

DESIGN APPROACH: INDUSTRIAL OUTFITTING MAKING





N 1ST AVE E





# ALLEY TOWN SQUARE

FEATURES Rain Garden Patio Seating Parking Roof top Gardens