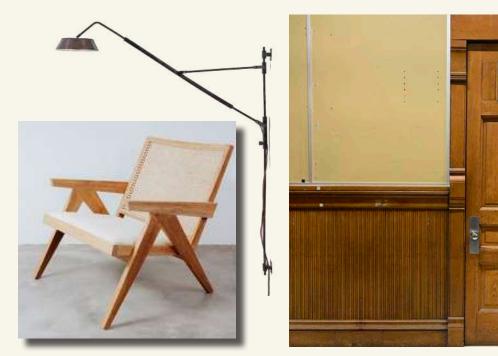

CH | ENTRY | LIVING ROOM welcoming / semi-formal / balanced

> DESIGN APPROACH: MAIN HALL LAKE SUPERIOR LOUNGE HIERARCHY AND ORIENTING

LOWER LEVEL COMMUNAL GARAGE | MUDROOM messy / muddy / informal / utilitarian

> DESIGN APPROACH: CHICAGO ATHLETIC CLUB VARSITY ROOM RATHSKELLER TROPHY HALL











## UNIT FINISHES LAKE SIDE







# IN RESPONSE TO PRESENCE OF LAKE SOFT, SERENE, BALANCED







# UNIT FINISHES HILLSIDE







# IN RESPONSE TO THE DULUTH HILLSIDE VIEW BRIGHT, VIBRANT, MODERN







# UNIT FINISHES MEZZANINE







# HONEST MATERIALS, SIMPLE PALETTE







# UNIT FINISHES PENTHOUSE









# ELEGANT, TIMELESS, HISTORIC







# LOWER LEVEL WORKSHOP





#### 12-07-2020

INFORMAL WORKSPACE UTILITARIAN COMMUNAL / COOPERATIVE









# LEVEL 02 DEAN'S LOUNGE AND OFFICE







#### 12-07-2020

#### WORK-FROM-HOME OFFICE SPACE FLEX LOUNGE WARM WOODS AND TEXTURES

LEVEL 02/03 CLUBHOUSE



LEVEL 02









LEVEL 03

#### EVENT SPACE | KITCHEN/BAR/GAMES

### RICH COLORS AND TEXTURES ECLECTIC, YET CLASSIC





N/S SECTION PERSPECTIVE LOOKING EAST











THIRD LEVEL DEN | LIBRARY | LOUNGE quiet to semi-social

> DESIGN APPROACH: PENTHOUSE CIGAR LOUNGE

# LEVEL 03





#### 12-07-2020

#### ARCHIVE LOUNGE ECLECTIC CLASSIC











ARCHITE

'S



# PRIMARY APPROACH BELL TOWER STAIR

FEATURES: Hillside Planting Stone Wall Benches Buffer Planting Patio Seating Planter Stairs











# FRONT YARD THE BELL TOWER STAIR

FEATURES: Hillside planting Bon Fire Pits Pet Relief Amphitheater Stairs















### THE LOADING DOCK NORTHERN FACING UTILITY Sheltered