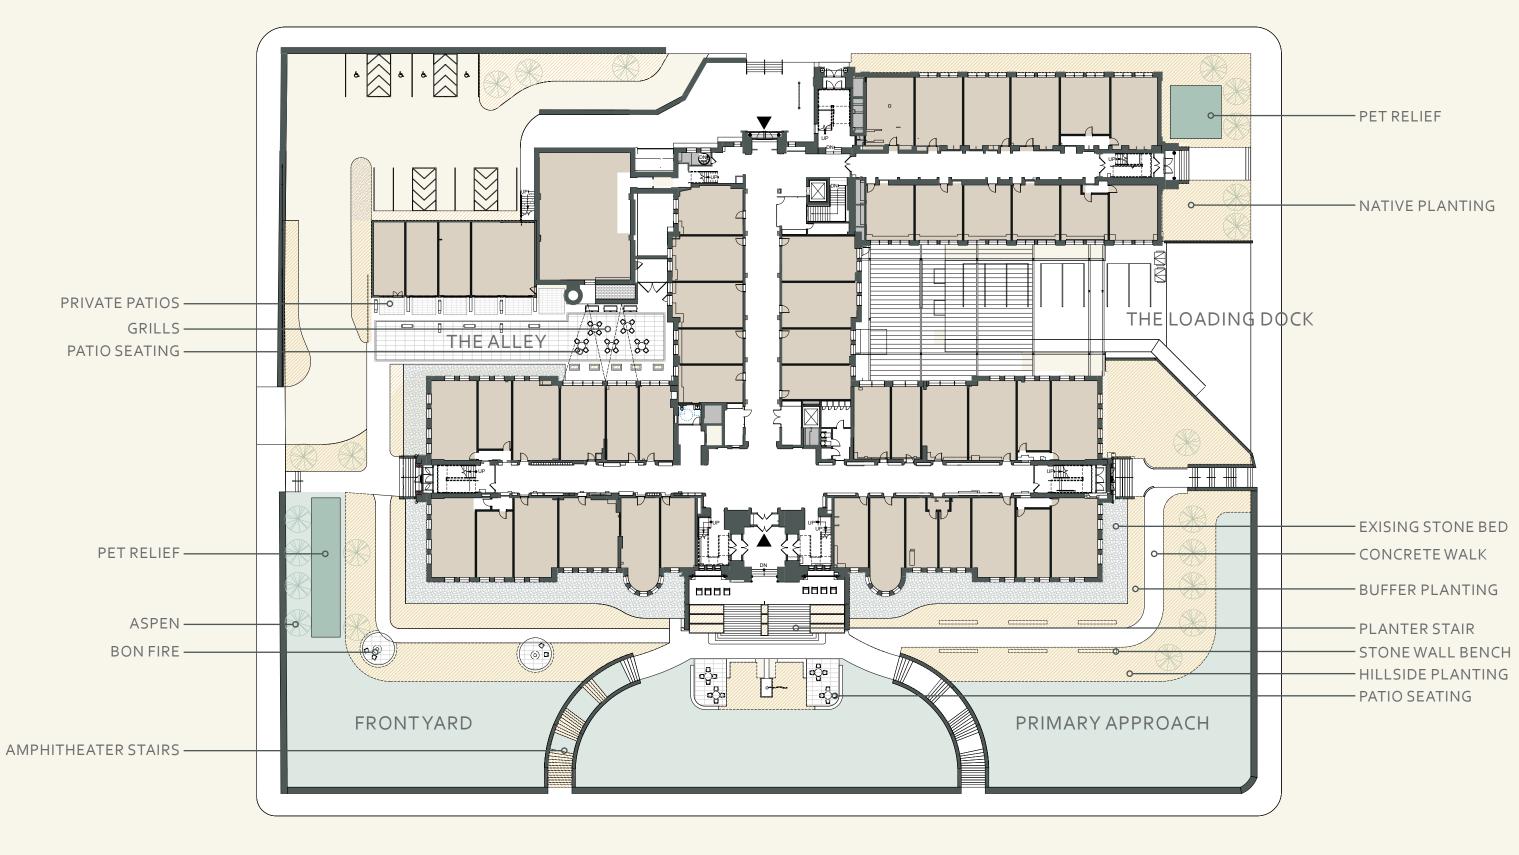

# PRIMARY APPROACH BELL TOWER STAIR

FEATURES: Hillside Planting Stone Wall Benches Buffer Planting Patio Seating Planter Stairs

# FRONT YARD THE BELL TOWER STAIR

FEATURES: Hillside planting Bon Fire Pits Pet Relief Amphitheater Stairs

### THE LOADING DOCK NORTHERN FACING UTILITY Sheltered / Working / Outdoor Activites

DESIGN APPROACH: INDUSTRIAL OUTFITTING MAKING

N 1ST AVE E

# ALLEY TOWN SQUARE

FEATURES Rain Garden Patio Seating Parking Roof top Gardens