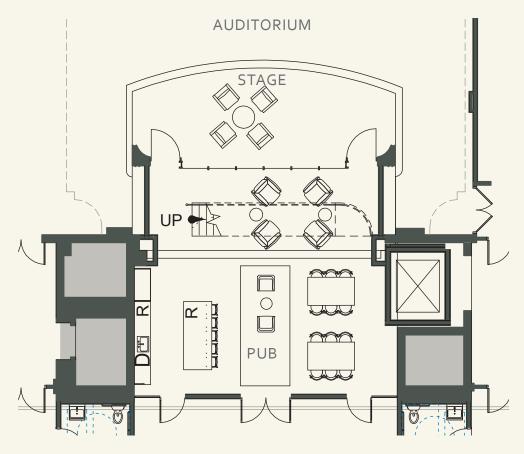

#### EVENT SPACE | KITCHEN/BAR/GAMES

### RICH COLORS AND TEXTURES ECLECTIC, YET CLASSIC

N/S SECTION PERSPECTIVE LOOKING EAST

THIRD LEVEL DEN | LIBRARY | LOUNGE quiet to semi-social

> DESIGN APPROACH: PENTHOUSE CIGAR LOUNGE