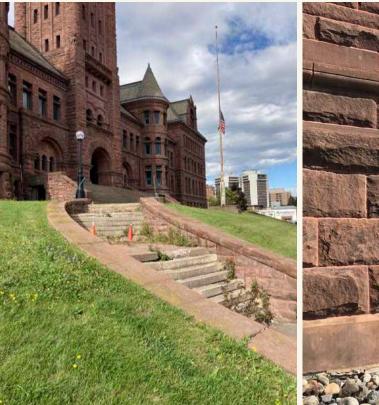

# PRIMARY APPROACH BELL TOWER STAIR

FEATURES: Hillside Planting Stone Wall Benches Buffer Planting Patio Seating Planter Stairs

# FRONT YARD THE BELL TOWER STAIR

FEATURES: Hillside planting Bon Fire Pits Pet Relief Amphitheater Stairs