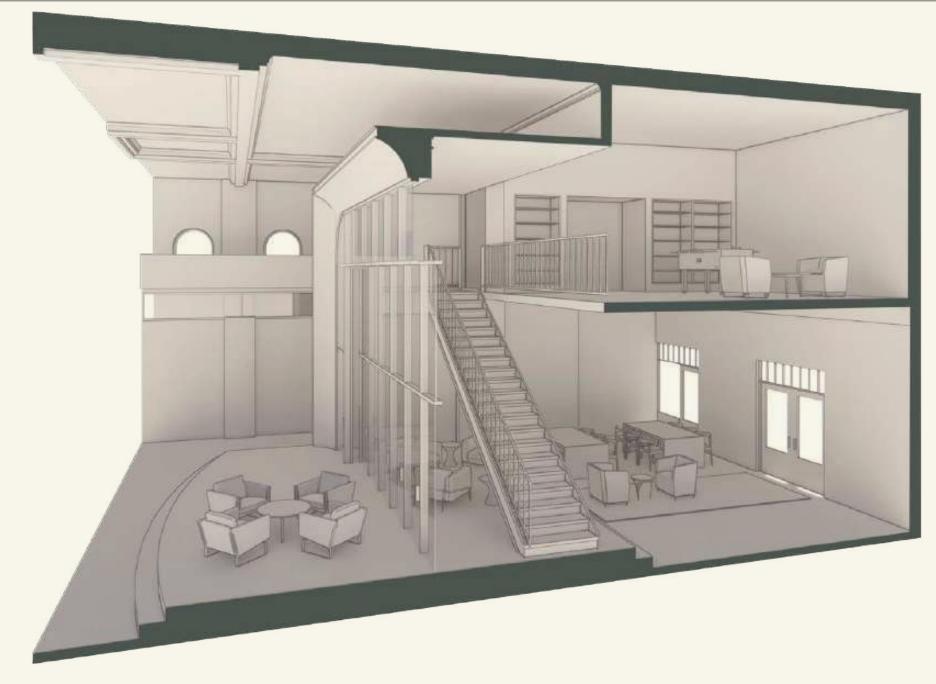

#### WORK-FROM-HOME OFFICE SPACE FLEX LOUNGE WARM WOODS AND TEXTURES

LEVEL 02/03 CLUBHOUSE

LEVEL 02

LEVEL 03

### RICH COLORS AND TEXTURES ECLECTIC, YET CLASSIC

N/S SECTION PERSPECTIVE LOOKING EAST

THIRD LEVEL DEN | LIBRARY | LOUNGE quiet to semi-social

> DESIGN APPROACH: PENTHOUSE CIGAR LOUNGE