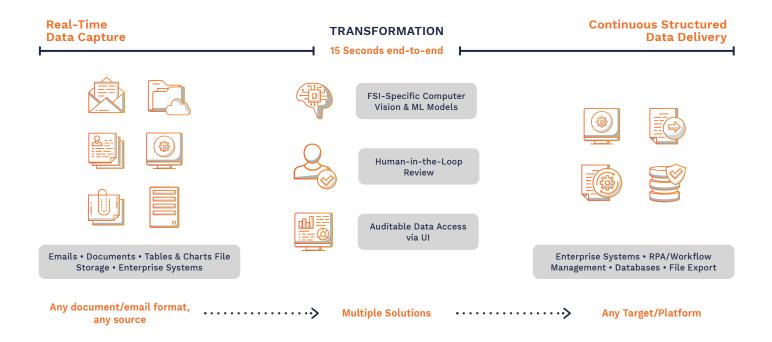

#### Free unstructured data to accelerate and automate your operations

For financial services companies, extracting unstructured data is expensive and timeintensive, but even more costly to dismiss. Alkymi Data Inbox liberates data stuck in emails and documents with real-time, automated data extraction and powers workflows with clean, process-ready data. Place machine-learning and automation in the hands of your associates and analysts, and free their time for higher-value work.

Data Inbox can host an unlimited number of automation jobs addressing any data extraction challenge. Start with one and add more at any time.

#### Built for financial services

- **Subject-matter expertise** Designed by FSI industry veterans for FSI business users.
- **Auditable** Trace any data point back to its unique source, preventing edits without a source.
- **Secure** Alkymi is SOC 2 certified, and a security pen is available.
- **Broad sources and targets** An out-of-the-box API connects to any email provider, platform, or system of record.