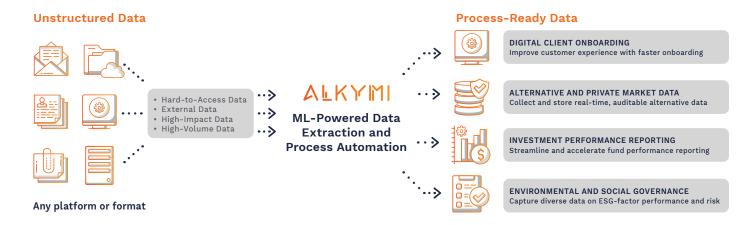

### Data workflows and alkymi solutions

#### Built for financial services

- **Subject-matter expertise** Designed by FSI industry veterans for FSI business users.
- **Auditable** Trace any data point back to its unique source, preventing edits without a source.
- **Secure** Alkymi is SOC 2 certified, and a security pen is available.
- **Broad sources and targets** An out-of-the-box API connects to any email provider, platform, or system of record.