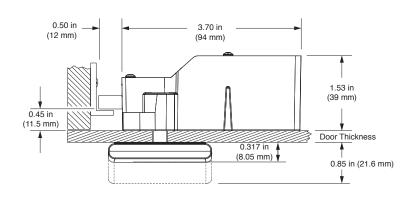

## Top View

Shown with a deadlatch mechanism.

Shown with a deadbolt mechanism.