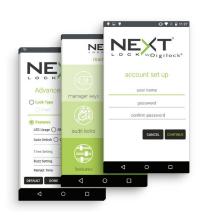

Designed for every application, Axis Touch RFID locks operate in shared use functionality to secure day use lockers or in assigned use functionality to secure private lockers.

- Touch RFID operation
- RFID standards iClass and Mifare (13.56 MHz) ISO 14443A • ISO 14443B • ISO 15693
- All metal housing
- Slim 5/16" (8mm) profile
- IP55 rated
- Standard, vertical, or horizontal body style
- With or without pull handle
- Brushed nickel or black finish
- Visual & audible indicators
- Manage with electronic keys or mobile device
- Programmable auto unlock
- Customizable settings
- Built-in audit trail
- 3-5 year battery life
- Powered by 4 premium AA batteries
- Up to 5 year warranty