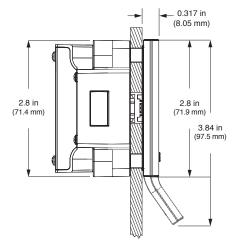

## Side View

- Patented snap-lock cable connector
- Simple installation for new or retrofit applications
- Non-handed
- Adapts to multiple door thickness
- ½" (12mm) motorized deadbolt or deadlatch