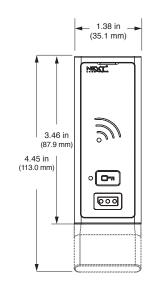

standards iClass and Mifare (13.56 MHz) ISO 14443A • ISO 14443B • ISO 15693
- All metal housing
- Slim 5/16" (8mm) profile
- IP55 rated
- Standard, vertical, or horizontal body style
- With or without pull handle
- Brushed nickel or black finish
- Visual & audible indicators
- Manage with electronic keys or mobile device
- Programmable auto unlock
- Customizable settings
- Built-in audit trail
- 3-5 year battery life
- Powered by 4 premium AA batteries
- Up to 5 year warranty









- Patented snap-lock cable connector
- Simple installation for new or retrofit applications
- Non-handed
- Adapts to multiple door thickness
- ½" (12mm) motorized deadbolt or deadlatch





## Top View



Shown with a deadlatch mechanism.



Shown with a deadbolt mechanism.

## Side View





## Front View