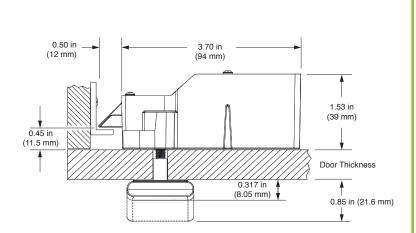

## Top View

Shown with a deadlatch mechanism.

Shown with a deadbolt mechanism.