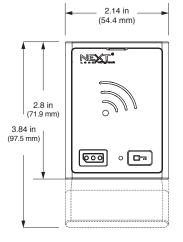

tandards iClass and Mifare (13.56 MHz) ISO 14443A • ISO 14443B • ISO 15693
- All metal housing
- Slim 5/16" (8mm) profile
- IP55 rated
- Standard, vertical, or horizontal body style
- With or without pull handle
- Brushed nickel or black finish
- Visual & audible indicators
- Manage with electronic keys or mobile device
- Programmable auto unlock
- Customizable settings
- Built-in audit trail
- 3-5 year battery life
- Powered by 4 premium AA batteries
- Up to 5 year warranty









- Patented snap-lock cable connector
- Simple installation for new or retrofit applications
- Non-handed
- Adapts to multiple door thickness
- ½" (12mm) motorized deadbolt or deadlatch





## Top View



Shown with a deadlatch mechanism.



Shown with a deadbolt mechanism.

## Side View





## Front View