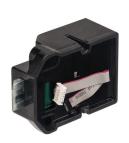

## Top View

Shown with a deadlatch mechanism.

Shown with a deadbolt mechanism.