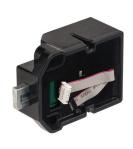

## Top View

Shown with a deadlatch mechanism.

Shown with a deadbolt mechanism.