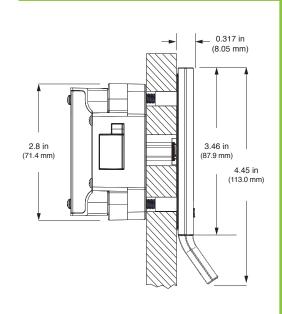

ID operation
- RFID standards iClass and Mifare (13.56 MHz) ISO 14443A • ISO 14443B • ISO 15693
- All metal housing
- Slim 5/16" (8mm) profile
- IP55 rated
- Standard, vertical, or horizontal body style
- With or without pull handle
- Brushed nickel or black finish
- Visual & audible indicators
- Manage with electronic keys or mobile device
- Programmable auto unlock
- Customizable settings
- Built-in audit trail
- 3-5 year battery life
- Powered by 4 premium AA batteries
- Up to 5 year warranty









- Patented snap-lock cable connector
- Simple installation for new or retrofit applications
- Non-handed
- Adapts to multiple door thickness
- ½" (12mm) motorized deadbolt or deadlatch





## Top View



Shown with a deadlatch mechanism.



Shown with a deadbolt mechanism.

## Side View





## Front View