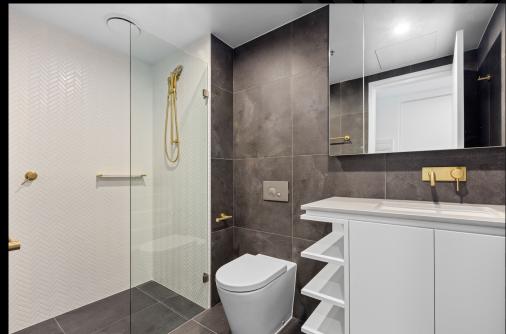

## LUSTRE

Fresh and modern and minimal in design.

This Scandinavian scheme maximises natural light to add a breath of fresh air into inner city living on every level.

Kitchen