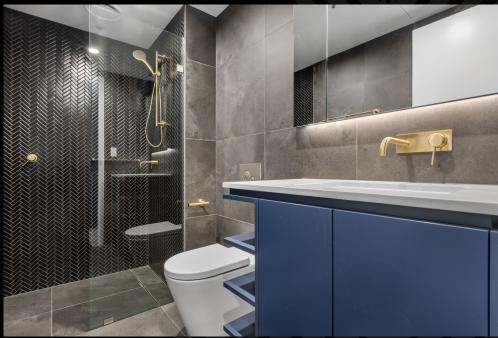

# GATSBY

Playful and energetic, taking hints from the Bohemian 1920s.

A young and rich palette with strong, deep colours accented by brass accessories and custom light fittings.

Kitchen