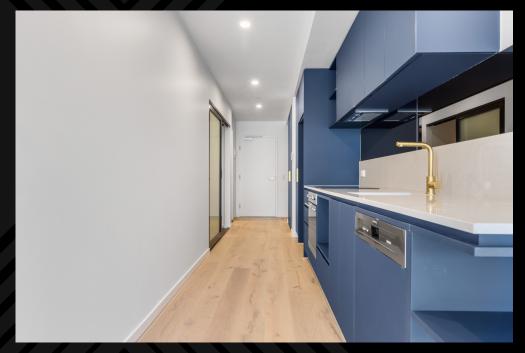

# GATSBY

Playful and energetic, taking hints from the Bohemian 1920s.

A young and rich palette with strong, deep colours accented by brass accessories and custom light fittings.

Kitchen