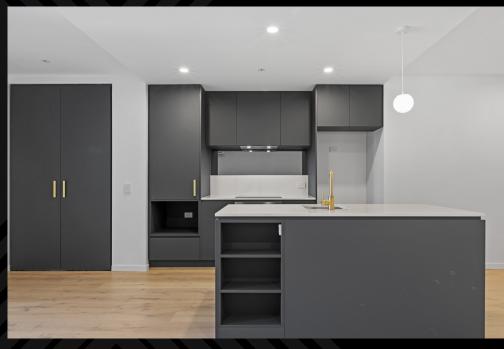

## LUSTRE

Fresh and modern and minimal in design.

This Scandinavian scheme maximises natural light to add a breath of fresh air into inner city living on every level.

Kitchen