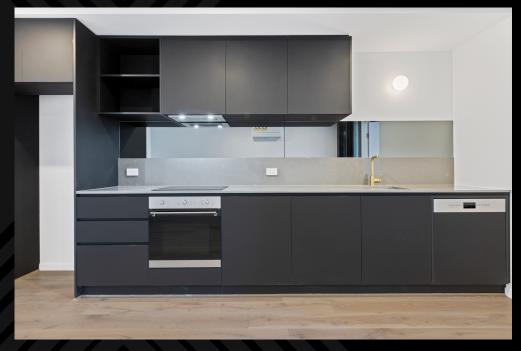

#### ROYALE

Dark and sexy tones with clean, neat lines.

A boldly contemporary palette conveying a sophisticated and smooth cosmopolitan lifestyle.

Kitchen