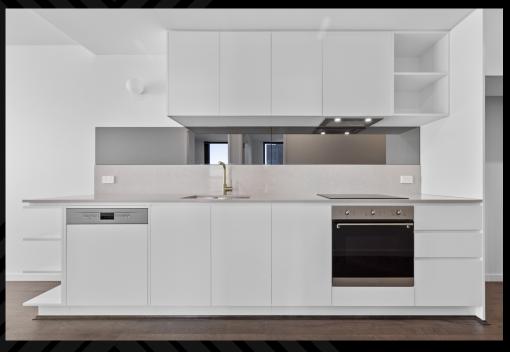

## LUSTRE

Fresh and modern and minimal in design.

This Scandinavian scheme maximises natural light to add a breath of fresh air into inner city living on every level.

Kitchen