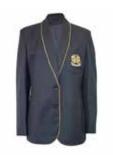

#### **ACADEMIC SUMMER UNIFORM**

OR

Blazer

Dress

Shorts Tailored

Blouse Short Sleeve

Pullover

Vest Knitted