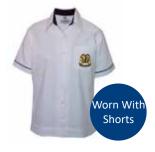

#### **ACADEMIC SUMMER UNIFORM**

OR

Blazer

Dress

Shorts Tailored

Blouse Short Sleeve

Pullover

Vest Knitted