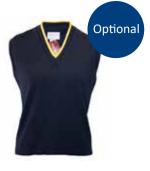

#### **ACADEMIC SUMMER UNIFORM**

OR

Blazer

Dress

Shorts Tailored

Blouse Short Sleeve

Pullover

Vest Knitted