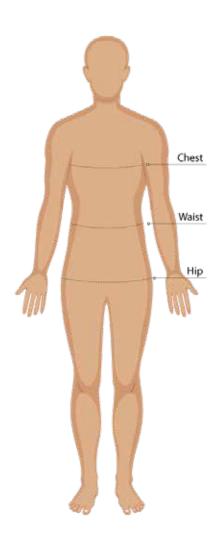

#### **SIZE GUIDE**

### **BODY MEASUREMENT TIPS**

- When measuring yourself keep the tape firm but not tight
- Measure over undergarments for more accurate measurements
- If you don't have a measuring tape, use a piece of string and measure it using a ruler

### **CHEST**

Measure around the fullest part of your chest. This is the key measurement for shirts/blouses & dresses. Make sure the measuring tape sits horizontally across your body.

### WAIST

Measure around the natural waistline which is the narrowest part of your waist. This is an important measurement for trousers/pants/shorts & skirts

### HIP

Measure around the fullest part of the hips

- Our Size Charts are in Finished Garment Measurements.
- Size Charts are located on each indivual garment on the website, under the SIZE CHART tab.
- To determine the size you need to ADD to your Body Measurements the following:
- BLAZERS, DRESSES, TUNICS, SHIRTS, BLOUSES, POLOS and other upper body garments ADD 10 - 12 cm
- TROUSERS, SHORTS, SKIRTS & TUNICS ADD 5 8 cm in the waist. These garments are often adjustable in the waist to allow for extra growth.
- A good way to check is to measure & compare a similar garment that is a comfortable fit.