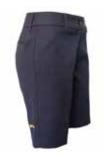

#### **ACADEMIC SUMMER UNIFORM**

OR

Blazer

Dress

Shorts Tailored

Blouse Short Sleeve

Pullover

Vest Knitted