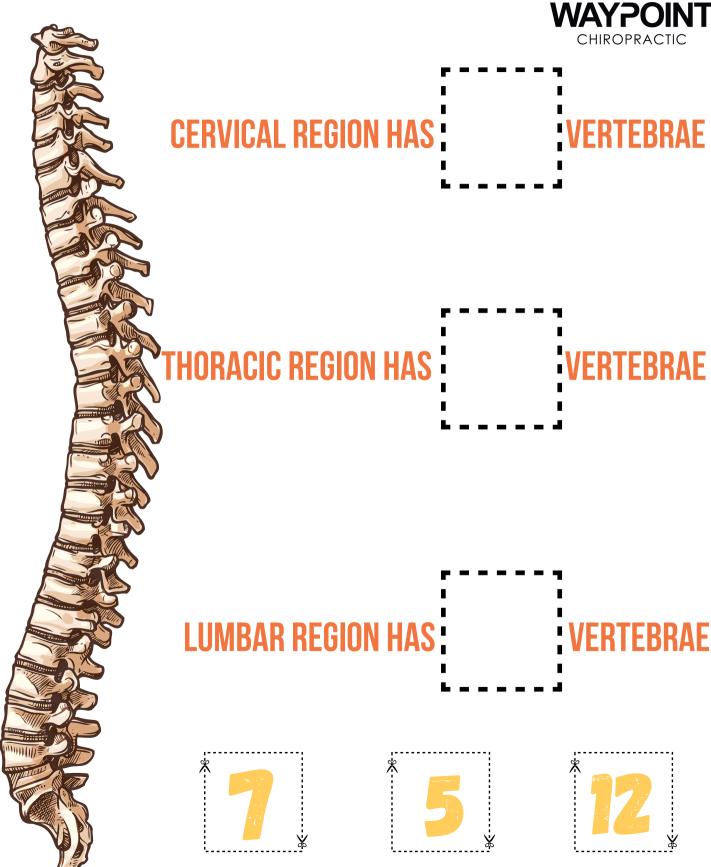

**THORACIC** •

**LUMBAR** •

COCCYX •

ATLAS •

**SACRUM** •

**CERVICAL** •

THORACIC REGION HAS | 12 VERTEBRAE

LUMBAR REGION HAS: 5