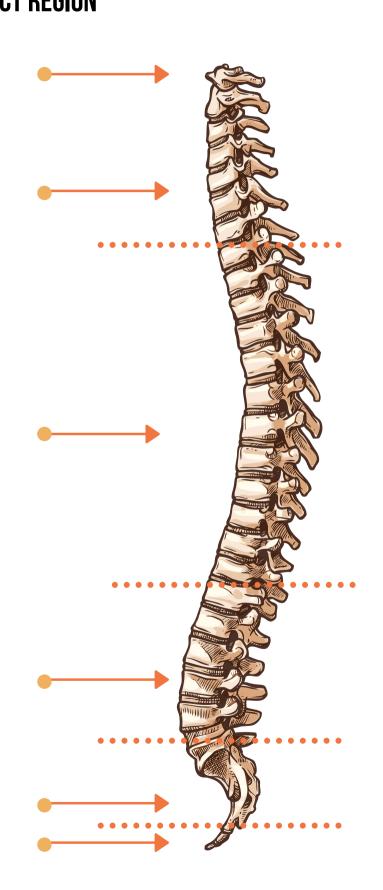

# SPINE worksheet DRAW A LINE TO THE CORRECT REGION

THORACIC •

**LUMBAR** •

COCCYX •

ATLAS •

**SACRUM** •

**CERVICAL** •

DRAW A LINE TO THE CORRECT REGION