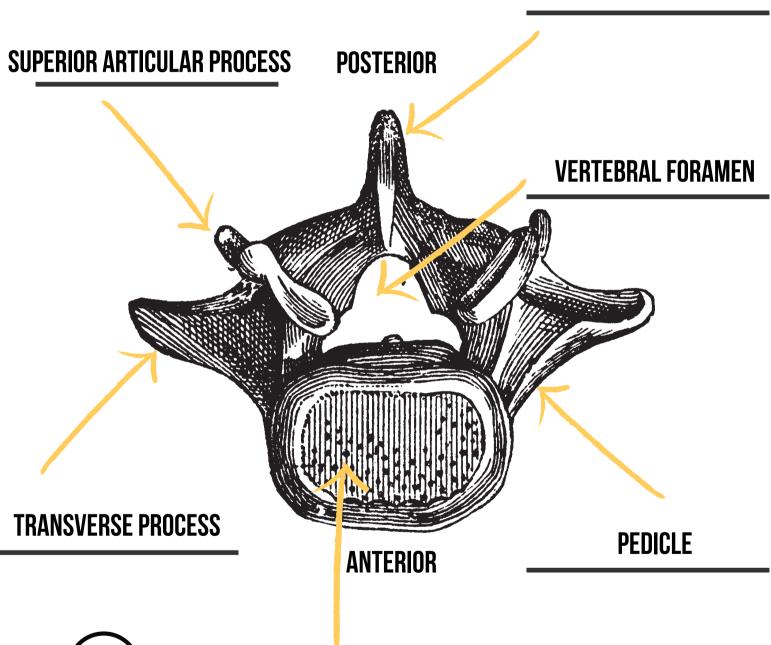

## SPINE worksheet LUMBAR VERTEBRAE

BODY
PEDICLE
VERTEBRAL FORAMEN
SUPERIOR ARTICULAR PROCESS
TRANSVERSE PROCESS

#### **LUMBAR VERTEBRAE**

**SPINOUS PROCESS** 

**BODY** 

MY NERVOUS SYSTEM CONTROLS ....