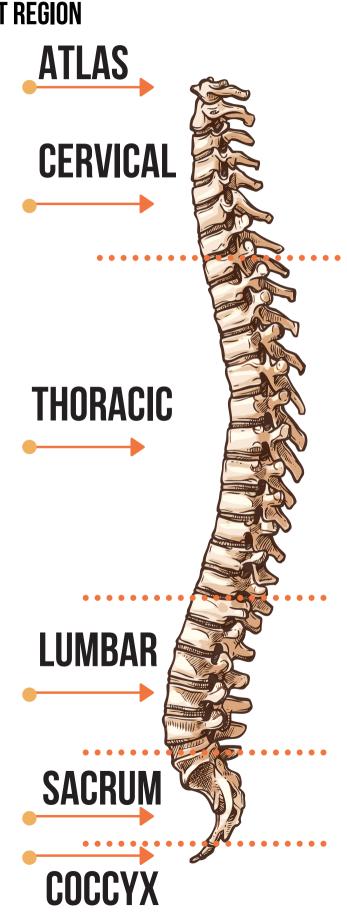

# SPINE worksheet DRAW A LINE TO THE CORRECT REGION

THORACIC •

**LUMBAR** •

COCCYX •

ATLAS •

**SACRUM** •

**CERVICAL** •

DRAW A LINE TO THE CORRECT REGION

**THORACIC** •

**LUMBAR** •

COCCYX •

ATLAS •

**SACRUM** •

**CERVICAL** •

THORACIC REGION HAS | 12 VERTEBRAE

LUMBAR REGION HAS: 5