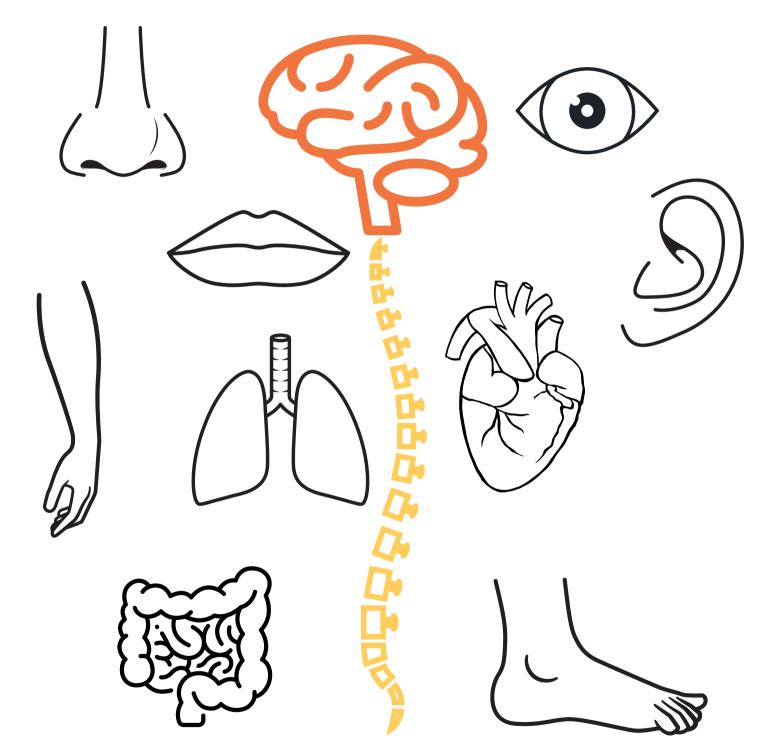

#### **COLOR EVERYTHING THAT YOUR NERVOUS SYTEM CONTROLS**

HINT: YOUR NERVOUS SYSTEM CONTROLS EVERY FUNCTION OF THE BODY!