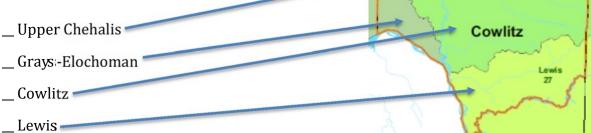

# COWLITZ COUNTY VOLUNTARY STEWARDSHIP CHECKLIST FOR INTERNAL USE ONLY What watershed(s) is your farm located in?