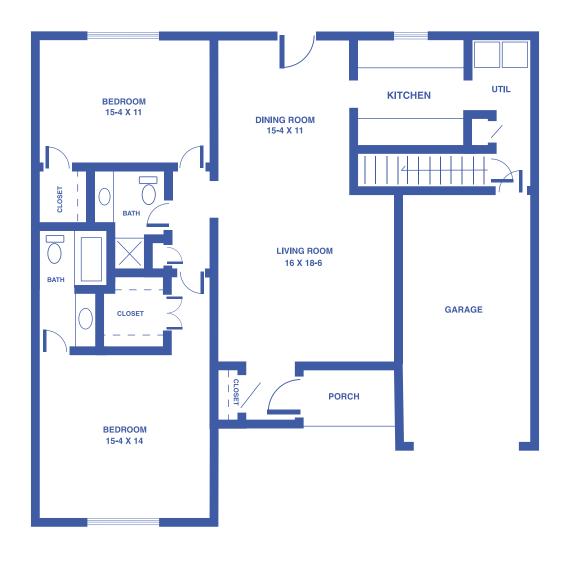

ARE FEET







#### **TOWER APARTMENTS: THE MAPLE**

2-BEDROOM GRAND / 1,130 SQUARE FEET







#### **TOWER APARTMENTS: THE JUNIPER**

2-BEDROOM GRAND / 1,200 SQUARE FEET







#### **GARDEN APARTMENTS: THE ASTER**

1-BEDROOM / 470 SQUARE FEET







#### **GARDEN APARTMENTS: THE IRIS**

1-BEDROOM DELUXE / 524 SQUARE FEET







#### **GARDEN APARTMENTS: THE LILY**

1-BEDROOM DELUXE / 608 SQUARE FEET







#### **GARDEN APARTMENTS: THE MAGNOLIA**

1-BEDROOM DELUXE / 775 SQUARE FEET







#### **GARDEN APARTMENTS: THE LAVENDER**

2-BEDROOM / 695 SQUARE FEET







#### **GARDEN APARTMENTS: THE POPPY**

2-BEDROOM DELUXE / 830 SQUARE FEET







#### **GARDEN APARTMENTS: THE ORCHID**

2-BEDROOM GRAND / 1,037 SQUARE FEET







### THE COTTAGES

#### 2-BEDROOM DUPLEX / 1,306 SQUARE FEET