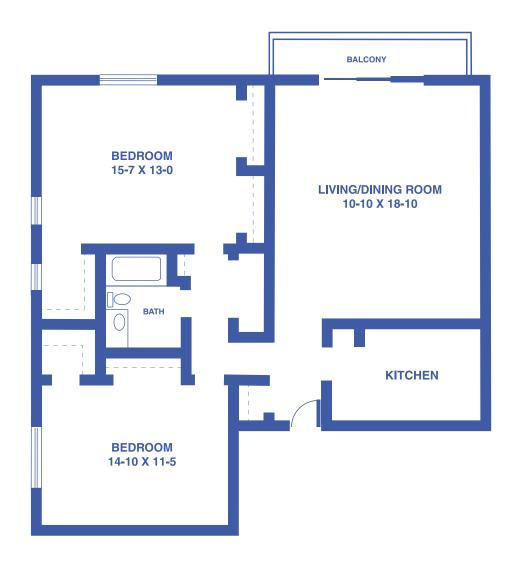

# **PLANS**



## **TOWER APARTMENTS: THE BIRCH**

**STUDIO / 405 SQUARE FEET** 







#### **TOWER APARTMENTS: THE ALDER**

1-BEDROOM / 550 SQUARE FEET







#### **TOWER APARTMENTS: THE WILLOW**

1-BEDROOM DELUXE / 550 SQUARE FEET







#### **TOWER APARTMENTS: THE ELM**

1-BEDROOM DELUXE / 710 SQUARE FEET







#### **TOWER APARTMENTS: THE MAPLE**

2-BEDROOM GRAND / 1,130 SQUARE FEET







#### **TOWER APARTMENTS: THE JUNIPER**

2-BEDROOM GRAND / 1,200 SQUARE FEET







#### **GARDEN APARTMENTS: THE ASTER**

1-BEDROOM / 470 SQUARE FEET







#### **GARDEN APARTMENTS: THE IRIS**

1-BEDROOM DELUXE / 524 SQUARE FEET







#### **GARDEN APARTMENTS: THE LILY**

1-BEDROOM DELUXE / 608 SQUARE FEET







#### **GARDEN APARTMENTS: THE MAGNOLIA**

1-BEDROOM DELUXE / 775 SQUARE FEET







#### **GARDEN APARTMENTS: THE LAVENDER**

2-BEDROOM / 695 SQUARE FEET







#### **GARDEN APARTMENTS: THE POPPY**

2-BEDROOM DELUXE / 830 SQUARE FEET







#### **GARDEN APARTMENTS: THE ORCHID**

2-BEDROOM GRAND / 1,037 SQUARE FEET







### THE COTTAGES

#### 2-BEDROOM DUPLEX / 1,306 SQUARE FEET