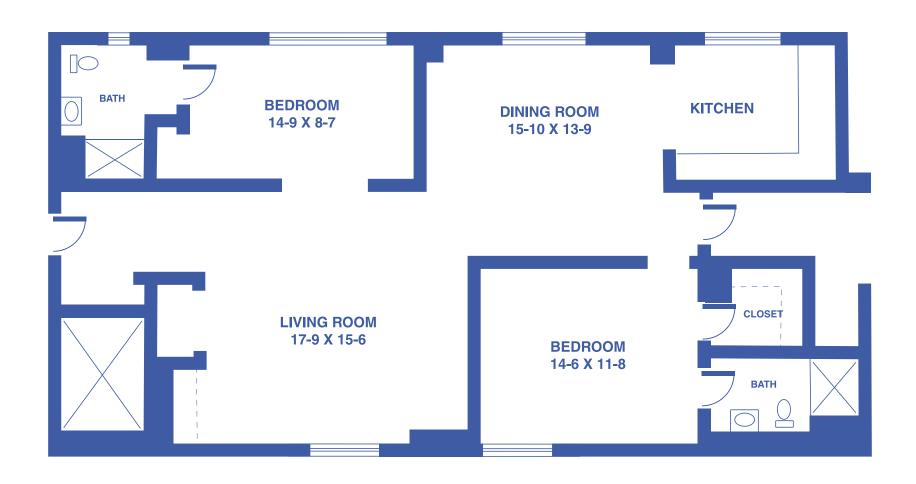

# **PLANS**



## **TOWER APARTMENTS: THE BIRCH**

**STUDIO / 405 SQUARE FEET** 







#### **TOWER APARTMENTS: THE ALDER**

1-BEDROOM / 550 SQUARE FEET







#### **TOWER APARTMENTS: THE WILLOW**

1-BEDROOM DELUXE / 550 SQUARE FEET







#### **TOWER APARTMENTS: THE ELM**

1-BEDROOM DELUXE / 710 SQUARE FEET







#### **TOWER APARTMENTS: THE MAPLE**

2-BEDROOM GRAND / 1,130 SQUARE FEET







#### **TOWER APARTMENTS: THE JUNIPER**

2-BEDROOM GRAND / 1,200 SQUARE FEET







#### **GARDEN APARTMENTS: THE ASTER**

1-BEDROOM / 470 SQUARE FEET







#### **GARDEN APARTMENTS: THE IRIS**

1-BEDROOM DELUXE / 524 SQUARE FEET







#### **GARDEN APARTMENTS: THE LILY**

1-BEDROOM DELUXE / 608 SQUARE FEET







#### **GARDEN APARTMENTS: THE MAGNOLIA**

1-BEDROOM DELUXE / 775 SQUARE FEET







#### **GARDEN APARTMENTS: THE LAVENDER**

2-BEDROOM / 695 SQUARE FEET







#### **GARDEN APARTMENTS: THE POPPY**

2-BEDROOM DELUXE / 830 SQUARE FEET







#### **GARDEN APARTMENTS: THE ORCHID**

2-BEDROOM GRAND / 1,037 SQUARE FEET







### THE COTTAGES

#### 2-BEDROOM DUPLEX / 1,306 SQUARE FEET