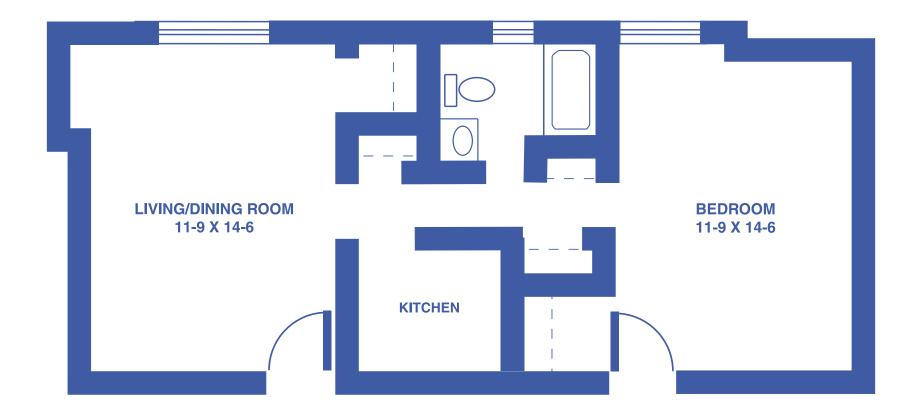

# **PLANS**



## **TOWER APARTMENTS: THE BIRCH**

**STUDIO / 405 SQUARE FEET** 







#### **TOWER APARTMENTS: THE ALDER**

1-BEDROOM / 550 SQUARE FEET







#### **TOWER APARTMENTS: THE WILLOW**

1-BEDROOM DELUXE / 550 SQUARE FEET







#### **TOWER APARTMENTS: THE ELM**

1-BEDROOM DELUXE / 710 SQUARE FEET







#### **TOWER APARTMENTS: THE MAPLE**

2-BEDROOM GRAND / 1,130 SQUARE FEET







#### **TOWER APARTMENTS: THE JUNIPER**

2-BEDROOM GRAND / 1,200 SQUARE FEET







#### **GARDEN APARTMENTS: THE ASTER**

1-BEDROOM / 470 SQUARE FEET







#### **GARDEN APARTMENTS: THE IRIS**

1-BEDROOM DELUXE / 524 SQUARE FEET







#### **GARDEN APARTMENTS: THE LILY**

1-BEDROOM DELUXE / 608 SQUARE FEET







#### **GARDEN APARTMENTS: THE MAGNOLIA**

1-BEDROOM DELUXE / 775 SQUARE FEET







#### **GARDEN APARTMENTS: THE LAVENDER**

2-BEDROOM / 695 SQUARE FEET







#### **GARDEN APARTMENTS: THE POPPY**

2-BEDROOM DELUXE / 830 SQUARE FEET