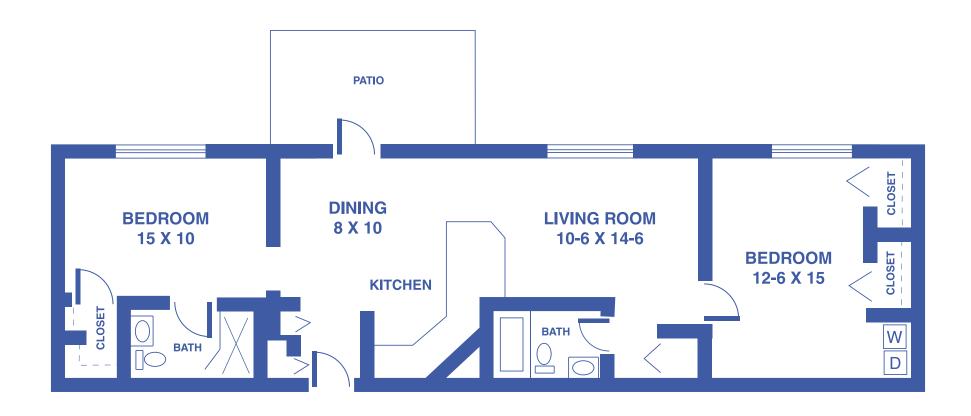

#### **TOWER APARTMENTS: THE ELM**

1-BEDROOM DELUXE / 710 SQUARE FEET







#### **TOWER APARTMENTS: THE MAPLE**

2-BEDROOM GRAND / 1,130 SQUARE FEET







#### **TOWER APARTMENTS: THE JUNIPER**

2-BEDROOM GRAND / 1,200 SQUARE FEET







#### **GARDEN APARTMENTS: THE ASTER**

1-BEDROOM / 470 SQUARE FEET







#### **GARDEN APARTMENTS: THE IRIS**

1-BEDROOM DELUXE / 524 SQUARE FEET







#### **GARDEN APARTMENTS: THE LILY**

1-BEDROOM DELUXE / 608 SQUARE FEET







#### **GARDEN APARTMENTS: THE MAGNOLIA**

1-BEDROOM DELUXE / 775 SQUARE FEET







#### **GARDEN APARTMENTS: THE LAVENDER**

2-BEDROOM / 695 SQUARE FEET







#### **GARDEN APARTMENTS: THE POPPY**

2-BEDROOM DELUXE / 830 SQUARE FEET







#### **GARDEN APARTMENTS: THE ORCHID**

2-BEDROOM GRAND / 1,037 SQUARE FEET







### THE COTTAGES

#### 2-BEDROOM DUPLEX / 1,306 SQUARE FEET