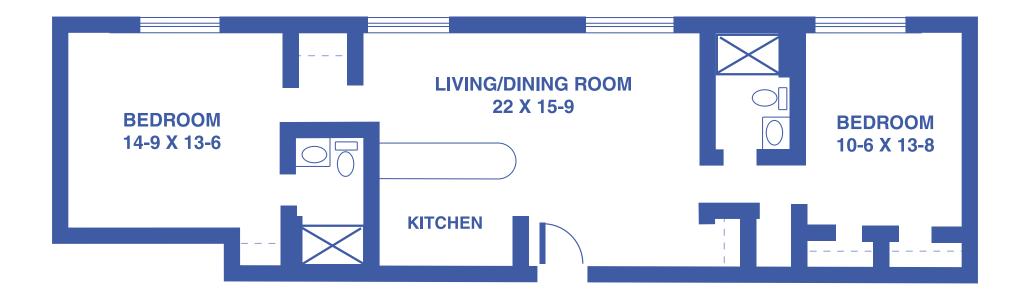

#### **TOWER APARTMENTS: THE WILLOW**

1-BEDROOM DELUXE / 550 SQUARE FEET







#### **TOWER APARTMENTS: THE ELM**

1-BEDROOM DELUXE / 710 SQUARE FEET







#### **TOWER APARTMENTS: THE MAPLE**

2-BEDROOM GRAND / 1,130 SQUARE FEET







#### **TOWER APARTMENTS: THE JUNIPER**

2-BEDROOM GRAND / 1,200 SQUARE FEET







#### **GARDEN APARTMENTS: THE ASTER**

1-BEDROOM / 470 SQUARE FEET







#### **GARDEN APARTMENTS: THE IRIS**

1-BEDROOM DELUXE / 524 SQUARE FEET







#### **GARDEN APARTMENTS: THE LILY**

1-BEDROOM DELUXE / 608 SQUARE FEET







#### **GARDEN APARTMENTS: THE MAGNOLIA**

1-BEDROOM DELUXE / 775 SQUARE FEET







#### **GARDEN APARTMENTS: THE LAVENDER**

2-BEDROOM / 695 SQUARE FEET







#### **GARDEN APARTMENTS: THE POPPY**

2-BEDROOM DELUXE / 830 SQUARE FEET







#### **GARDEN APARTMENTS: THE ORCHID**

2-BEDROOM GRAND / 1,037 SQUARE FEET







### THE COTTAGES

#### 2-BEDROOM DUPLEX / 1,306 SQUARE FEET