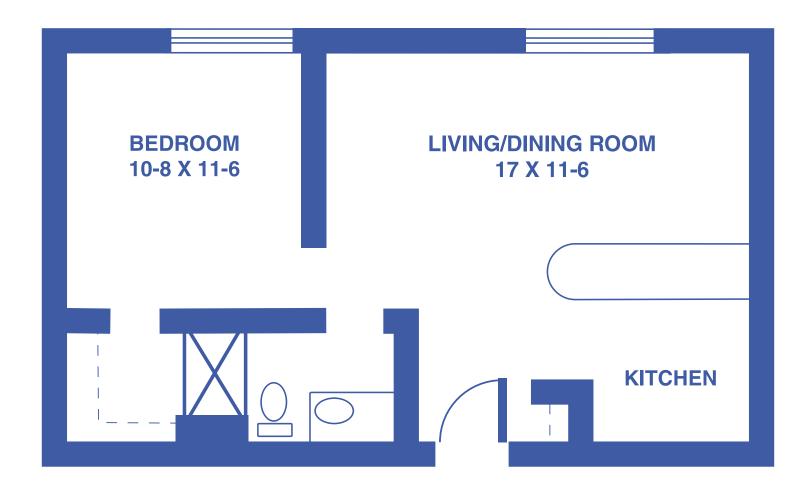

# **PLANS**



## **TOWER APARTMENTS: THE BIRCH**

**STUDIO / 405 SQUARE FEET** 







#### **TOWER APARTMENTS: THE ALDER**

1-BEDROOM / 550 SQUARE FEET







#### **TOWER APARTMENTS: THE WILLOW**

1-BEDROOM DELUXE / 550 SQUARE FEET







#### **TOWER APARTMENTS: THE ELM**

1-BEDROOM DELUXE / 710 SQUARE FEET







#### **TOWER APARTMENTS: THE MAPLE**

2-BEDROOM GRAND / 1,130 SQUARE FEET







#### **TOWER APARTMENTS: THE JUNIPER**

2-BEDROOM GRAND / 1,200 SQUARE FEET







#### **GARDEN APARTMENTS: THE ASTER**

1-BEDROOM / 470 SQUARE FEET







#### **GARDEN APARTMENTS: THE IRIS**

1-BEDROOM DELUXE / 524 SQUARE FEET







#### **GARDEN APARTMENTS: THE LILY**

1-BEDROOM DELUXE / 608 SQUARE FEET







#### **GARDEN APARTMENTS: THE MAGNOLIA**

1-BEDROOM DELUXE / 775 SQUARE FEET







#### **GARDEN APARTMENTS: THE LAVENDER**

2-BEDROOM / 695 SQUARE FEET







#### **GARDEN APARTMENTS: THE POPPY**

2-BEDROOM DELUXE / 830 SQUARE FEET







#### **GARDEN APARTMENTS: THE ORCHID**

2-BEDROOM GRAND / 1,037 SQUARE FEET







### THE COTTAGES

#### 2-BEDROOM DUPLEX / 1,306 SQUARE FEET