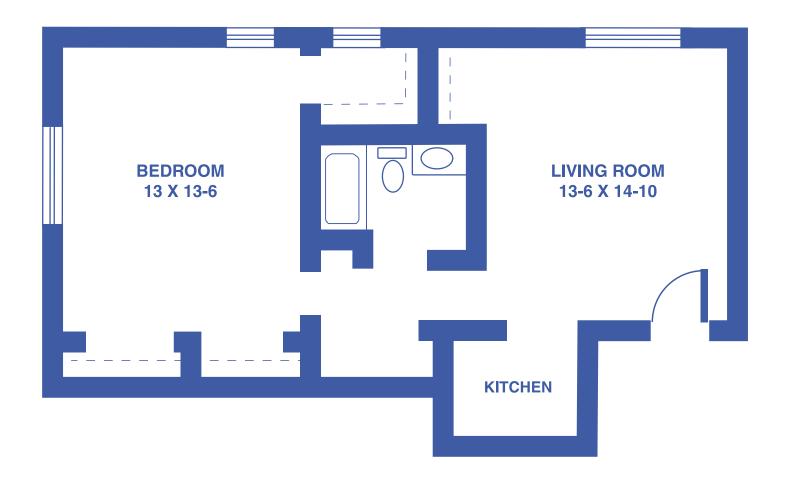

# **PLANS**



## **TOWER APARTMENTS: THE BIRCH**

**STUDIO / 405 SQUARE FEET** 







#### **TOWER APARTMENTS: THE ALDER**

1-BEDROOM / 550 SQUARE FEET







#### **TOWER APARTMENTS: THE WILLOW**

1-BEDROOM DELUXE / 550 SQUARE FEET







#### **TOWER APARTMENTS: THE ELM**

1-BEDROOM DELUXE / 710 SQUARE FEET







#### **TOWER APARTMENTS: THE MAPLE**

2-BEDROOM GRAND / 1,130 SQUARE FEET







#### **TOWER APARTMENTS: THE JUNIPER**

2-BEDROOM GRAND / 1,200 SQUARE FEET







#### **GARDEN APARTMENTS: THE ASTER**

1-BEDROOM / 470 SQUARE FEET







#### **GARDEN APARTMENTS: THE IRIS**

1-BEDROOM DELUXE / 524 SQUARE FEET







#### **GARDEN APARTMENTS: THE LILY**

1-BEDROOM DELUXE / 608 SQUARE FEET







#### **GARDEN APARTMENTS: THE MAGNOLIA**

1-BEDROOM DELUXE / 775 SQUARE FEET







#### **GARDEN APARTMENTS: THE LAVENDER**

2-BEDROOM / 695 SQUARE FEET







#### **GARDEN APARTMENTS: THE POPPY**

2-BEDROOM DELUXE / 830 SQUARE FEET







#### **GARDEN APARTMENTS: THE ORCHID**

2-BEDROOM GRAND / 1,037 SQUARE FEET







### THE COTTAGES

#### 2-BEDROOM DUPLEX / 1,306 SQUARE FEET