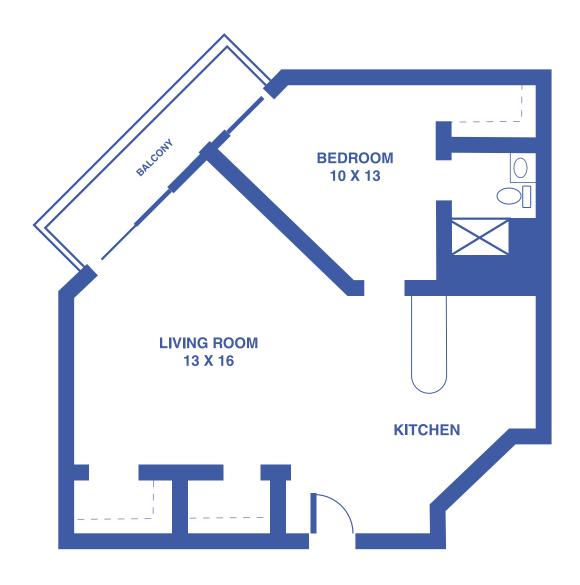

# **PLANS**



## **TOWER APARTMENTS: THE BIRCH**

**STUDIO / 405 SQUARE FEET** 







#### **TOWER APARTMENTS: THE ALDER**

1-BEDROOM / 550 SQUARE FEET







#### **TOWER APARTMENTS: THE WILLOW**

1-BEDROOM DELUXE / 550 SQUARE FEET







#### **TOWER APARTMENTS: THE ELM**

1-BEDROOM DELUXE / 710 SQUARE FEET







#### **TOWER APARTMENTS: THE MAPLE**

2-BEDROOM GRAND / 1,130 SQUARE FEET







#### **TOWER APARTMENTS: THE JUNIPER**

2-BEDROOM GRAND / 1,200 SQUARE FEET







#### **GARDEN APARTMENTS: THE ASTER**

1-BEDROOM / 470 SQUARE FEET







#### **GARDEN APARTMENTS: THE IRIS**

1-BEDROOM DELUXE / 524 SQUARE FEET







#### **GARDEN APARTMENTS: THE LILY**

1-BEDROOM DELUXE / 608 SQUARE FEET







#### **GARDEN APARTMENTS: THE MAGNOLIA**

1-BEDROOM DELUXE / 775 SQUARE FEET







#### **GARDEN APARTMENTS: THE LAVENDER**

2-BEDROOM / 695 SQUARE FEET







#### **GARDEN APARTMENTS: THE POPPY**

2-BEDROOM DELUXE / 830 SQUARE FEET







#### **GARDEN APARTMENTS: THE ORCHID**

2-BEDROOM GRAND / 1,037 SQUARE FEET







### THE COTTAGES

#### 2-BEDROOM DUPLEX / 1,306 SQUARE FEET