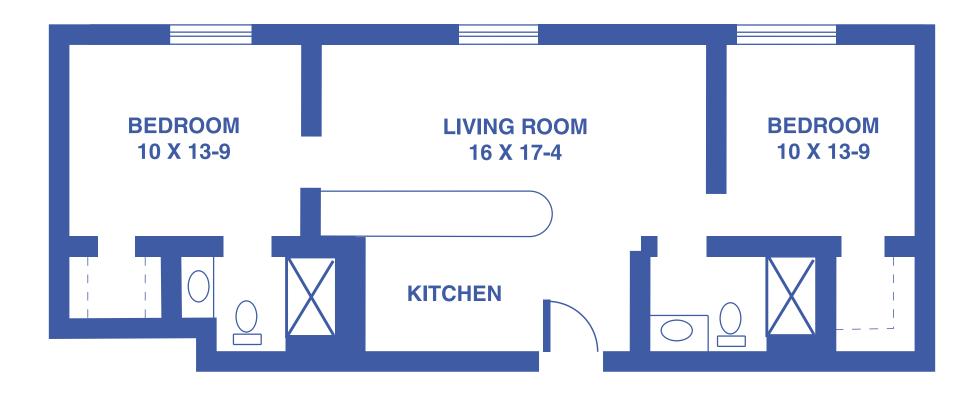

FEET** 







#### **TOWER APARTMENTS: THE ALDER**

1-BEDROOM / 550 SQUARE FEET







#### **TOWER APARTMENTS: THE WILLOW**

1-BEDROOM DELUXE / 550 SQUARE FEET







#### **TOWER APARTMENTS: THE ELM**

1-BEDROOM DELUXE / 710 SQUARE FEET







#### **TOWER APARTMENTS: THE MAPLE**

2-BEDROOM GRAND / 1,130 SQUARE FEET







#### **TOWER APARTMENTS: THE JUNIPER**

2-BEDROOM GRAND / 1,200 SQUARE FEET







#### **GARDEN APARTMENTS: THE ASTER**

1-BEDROOM / 470 SQUARE FEET







#### **GARDEN APARTMENTS: THE IRIS**

1-BEDROOM DELUXE / 524 SQUARE FEET







#### **GARDEN APARTMENTS: THE LILY**

1-BEDROOM DELUXE / 608 SQUARE FEET







#### **GARDEN APARTMENTS: THE MAGNOLIA**

1-BEDROOM DELUXE / 775 SQUARE FEET







#### **GARDEN APARTMENTS: THE LAVENDER**

2-BEDROOM / 695 SQUARE FEET







#### **GARDEN APARTMENTS: THE POPPY**

2-BEDROOM DELUXE / 830 SQUARE FEET







#### **GARDEN APARTMENTS: THE ORCHID**

2-BEDROOM GRAND / 1,037 SQUARE FEET







### THE COTTAGES

#### 2-BEDROOM DUPLEX / 1,306 SQUARE FEET