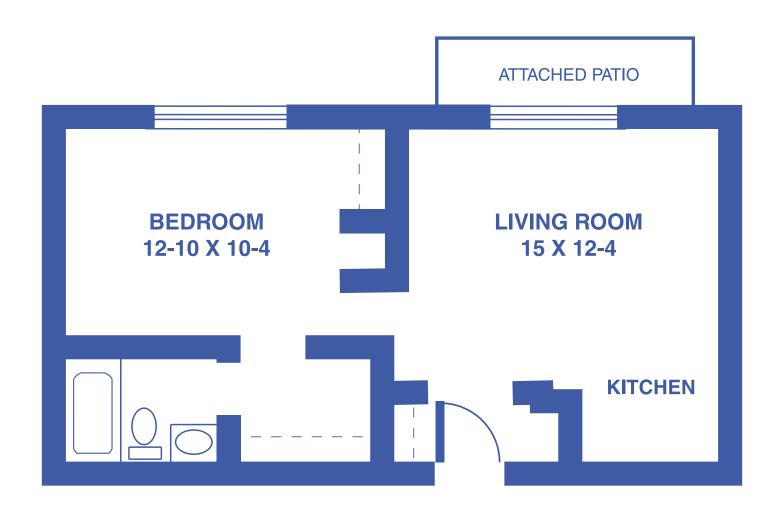

# **PLANS**



## **TOWER APARTMENTS: THE BIRCH**

**STUDIO / 405 SQUARE FEET** 







#### **TOWER APARTMENTS: THE ALDER**

1-BEDROOM / 550 SQUARE FEET







#### **TOWER APARTMENTS: THE WILLOW**

1-BEDROOM DELUXE / 550 SQUARE FEET







#### **TOWER APARTMENTS: THE ELM**

1-BEDROOM DELUXE / 710 SQUARE FEET







#### **TOWER APARTMENTS: THE MAPLE**

2-BEDROOM GRAND / 1,130 SQUARE FEET







#### **TOWER APARTMENTS: THE JUNIPER**

2-BEDROOM GRAND / 1,200 SQUARE FEET







#### **GARDEN APARTMENTS: THE ASTER**

1-BEDROOM / 470 SQUARE FEET







#### **GARDEN APARTMENTS: THE IRIS**

1-BEDROOM DELUXE / 524 SQUARE FEET







#### **GARDEN APARTMENTS: THE LILY**

1-BEDROOM DELUXE / 608 SQUARE FEET







#### **GARDEN APARTMENTS: THE MAGNOLIA**

1-BEDROOM DELUXE / 775 SQUARE FEET







#### **GARDEN APARTMENTS: THE LAVENDER**

2-BEDROOM / 695 SQUARE FEET







#### **GARDEN APARTMENTS: THE POPPY**

2-BEDROOM DELUXE / 830 SQUARE FEET







#### **GARDEN APARTMENTS: THE ORCHID**

2-BEDROOM GRAND / 1,037 SQUARE FEET







### THE COTTAGES

#### 2-BEDROOM DUPLEX / 1,306 SQUARE FEET