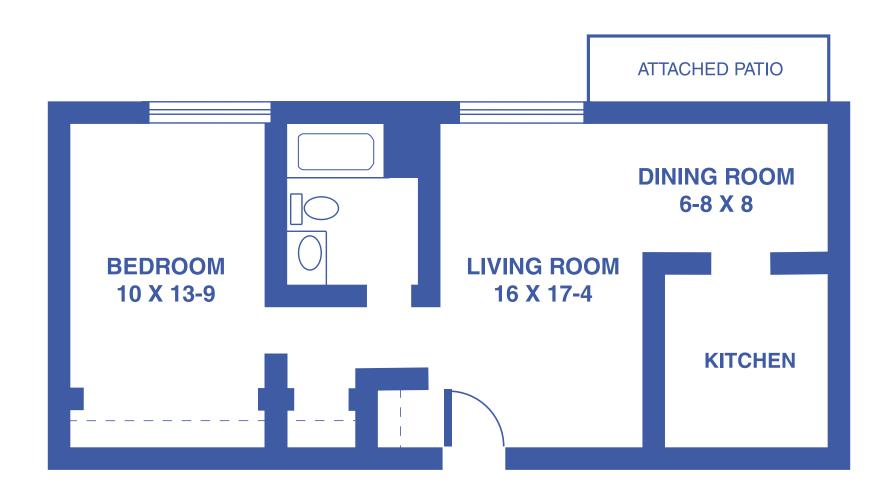

# **PLANS**



## **TOWER APARTMENTS: THE BIRCH**

**STUDIO / 405 SQUARE FEET** 







#### **TOWER APARTMENTS: THE ALDER**

1-BEDROOM / 550 SQUARE FEET







#### **TOWER APARTMENTS: THE WILLOW**

1-BEDROOM DELUXE / 550 SQUARE FEET







#### **TOWER APARTMENTS: THE ELM**

1-BEDROOM DELUXE / 710 SQUARE FEET







#### **TOWER APARTMENTS: THE MAPLE**

2-BEDROOM GRAND / 1,130 SQUARE FEET







#### **TOWER APARTMENTS: THE JUNIPER**

2-BEDROOM GRAND / 1,200 SQUARE FEET







#### **GARDEN APARTMENTS: THE ASTER**

1-BEDROOM / 470 SQUARE FEET







#### **GARDEN APARTMENTS: THE IRIS**

1-BEDROOM DELUXE / 524 SQUARE FEET







#### **GARDEN APARTMENTS: THE LILY**

1-BEDROOM DELUXE / 608 SQUARE FEET







#### **GARDEN APARTMENTS: THE MAGNOLIA**

1-BEDROOM DELUXE / 775 SQUARE FEET







#### **GARDEN APARTMENTS: THE LAVENDER**

2-BEDROOM / 695 SQUARE FEET







#### **GARDEN APARTMENTS: THE POPPY**

2-BEDROOM DELUXE / 830 SQUARE FEET







#### **GARDEN APARTMENTS: THE ORCHID**

2-BEDROOM GRAND / 1,037 SQUARE FEET







### THE COTTAGES

#### 2-BEDROOM DUPLEX / 1,306 SQUARE FEET