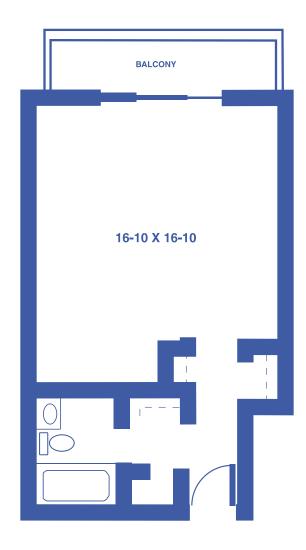

# **PLANS**



## **TOWER APARTMENTS: THE BIRCH**

**STUDIO / 405 SQUARE FEET** 







#### **TOWER APARTMENTS: THE ALDER**

1-BEDROOM / 550 SQUARE FEET







#### **TOWER APARTMENTS: THE WILLOW**

1-BEDROOM DELUXE / 550 SQUARE FEET







#### **TOWER APARTMENTS: THE ELM**

1-BEDROOM DELUXE / 710 SQUARE FEET







#### **TOWER APARTMENTS: THE MAPLE**

2-BEDROOM GRAND / 1,130 SQUARE FEET







#### **TOWER APARTMENTS: THE JUNIPER**

2-BEDROOM GRAND / 1,200 SQUARE FEET







#### **GARDEN APARTMENTS: THE ASTER**

1-BEDROOM / 470 SQUARE FEET







#### **GARDEN APARTMENTS: THE IRIS**

1-BEDROOM DELUXE / 524 SQUARE FEET







#### **GARDEN APARTMENTS: THE LILY**

1-BEDROOM DELUXE / 608 SQUARE FEET







#### **GARDEN APARTMENTS: THE MAGNOLIA**

1-BEDROOM DELUXE / 775 SQUARE FEET







#### **GARDEN APARTMENTS: THE LAVENDER**

2-BEDROOM / 695 SQUARE FEET







###