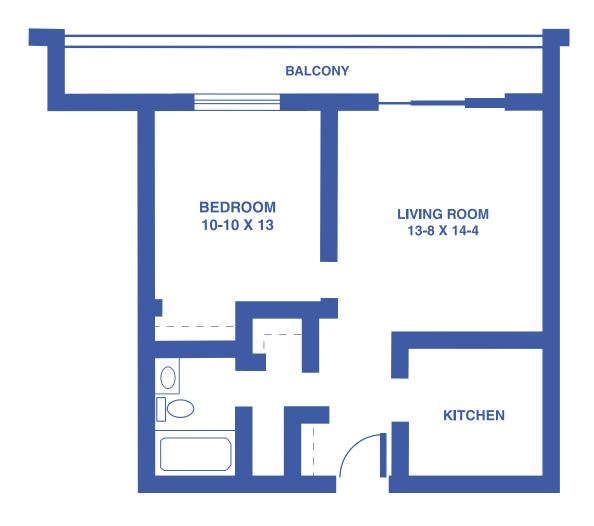

# **PLANS**



## **TOWER APARTMENTS: THE BIRCH**

**STUDIO / 405 SQUARE FEET** 







#### **TOWER APARTMENTS: THE ALDER**

1-BEDROOM / 550 SQUARE FEET







#### **TOWER APARTMENTS: THE WILLOW**

1-BEDROOM DELUXE / 550 SQUARE FEET







#### **TOWER APARTMENTS: THE ELM**

1-BEDROOM DELUXE / 710 SQUARE FEET







#### **TOWER APARTMENTS: THE MAPLE**

2-BEDROOM GRAND / 1,130 SQUARE FEET







#### **TOWER APARTMENTS: THE JUNIPER**

2-BEDROOM GRAND / 1,200 SQUARE FEET







#### **GARDEN APARTMENTS: THE ASTER**

1-BEDROOM / 470 SQUARE FEET







#### **GARDEN APARTMENTS: THE IRIS**

1-BEDROOM DELUXE / 524 SQUARE FEET







#### **GARDEN APARTMENTS: THE LILY**

1-BEDROOM DELUXE / 608 SQUARE FEET







#### **GARDEN APARTMENTS: THE MAGNOLIA**

1-BEDROOM DELUXE / 775 SQUARE FEET







#### **GARDEN APARTMENTS: THE LAVENDER**

2-BEDROOM / 695 SQUARE FEET







#### **GARDEN APARTMENTS: THE POPPY**

2-BEDROOM DELUXE / 830 SQUARE FEET







#### **GARDEN APARTMENTS: THE ORCHID**

2-BEDROOM GRAND / 1,037 SQUARE FEET