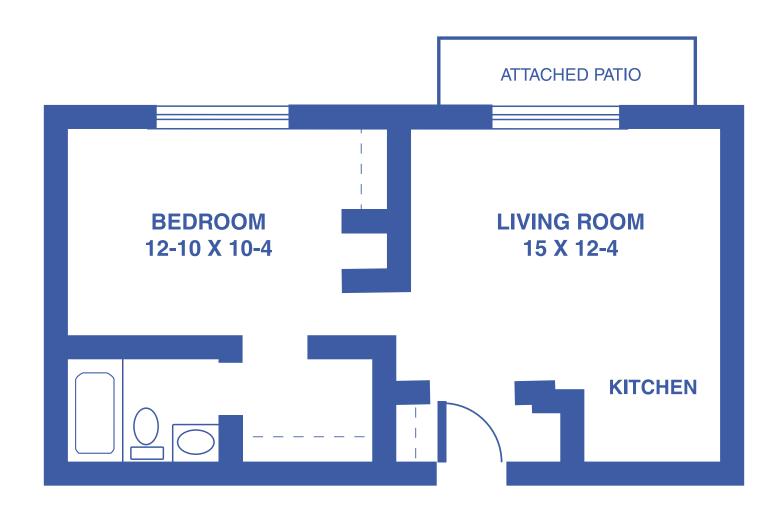

# **PLANS**



## **TOWER APARTMENTS: THE BIRCH**

**STUDIO / 405 SQUARE FEET** 







#### **TOWER APARTMENTS: THE ALDER**

1-BEDROOM / 550 SQUARE FEET







#### **TOWER APARTMENTS: THE WILLOW**

1-BEDROOM DELUXE / 550 SQUARE FEET







#### **TOWER APARTMENTS: THE ELM**

1-BEDROOM DELUXE / 710 SQUARE FEET







#### **TOWER APARTMENTS: THE MAPLE**

2-BEDROOM GRAND / 1,130 SQUARE FEET







#### **TOWER APARTMENTS: THE JUNIPER**

2-BEDROOM GRAND / 1,200 SQUARE FEET







#### **GARDEN APARTMENTS: THE ASTER**

1-BEDROOM / 470 SQUARE FEET







#### **GARDEN APARTMENTS: THE IRIS**

1-BEDROOM DELUXE / 524 SQUARE FEET







#### **GARDEN APARTMENTS: THE LILY**

1-BEDROOM DELUXE / 608 SQUARE FEET







#### **GARDEN APARTMENTS: THE MAGNOLIA**

1-BEDROOM DELUXE / 775 SQUARE FEET







#### **GARDEN APARTMENTS: THE LAVENDER**

2-BEDROOM / 695 SQUARE FEET







#### **GARDEN APARTMENTS: THE POPPY**

2-BEDROOM DELUXE / 830 SQUARE FEET







#### **GARDEN APARTMENTS: THE ORCHID**

2-BEDROOM GRAND / 1,037 SQUARE FEET







### THE COTTAGES

#### 2-BEDROOM DUPLEX / 1,306 SQUARE FEET