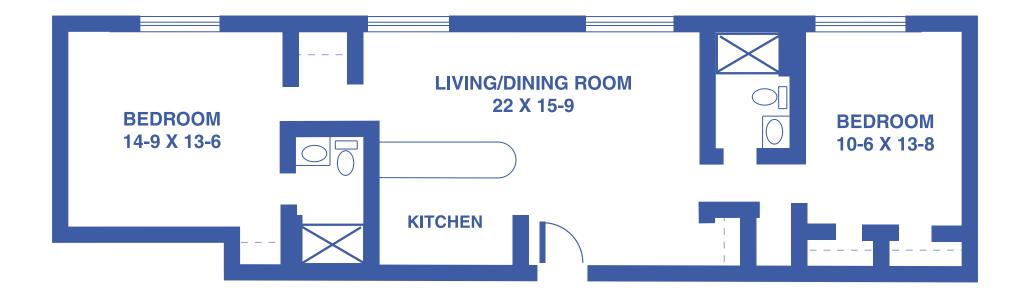

#### **TOWER APARTMENTS: THE WILLOW**

1-BEDROOM DELUXE / 550 SQUARE FEET







#### **TOWER APARTMENTS: THE ELM**

1-BEDROOM DELUXE / 710 SQUARE FEET







#### **TOWER APARTMENTS: THE MAPLE**

2-BEDROOM GRAND / 1,130 SQUARE FEET







#### **TOWER APARTMENTS: THE JUNIPER**

2-BEDROOM GRAND / 1,200 SQUARE FEET







#### **GARDEN APARTMENTS: THE ASTER**

1-BEDROOM / 470 SQUARE FEET







#### **GARDEN APARTMENTS: THE IRIS**

1-BEDROOM DELUXE / 524 SQUARE FEET







#### **GARDEN APARTMENTS: THE LILY**

1-BEDROOM DELUXE / 608 SQUARE FEET







#### **GARDEN APARTMENTS: THE MAGNOLIA**

1-BEDROOM DELUXE / 775 SQUARE FEET







#### **GARDEN APARTMENTS: THE LAVENDER**

2-BEDROOM / 695 SQUARE FEET







#### **GARDEN APARTMENTS: THE POPPY**

2-BEDROOM DELUXE / 830 SQUARE FEET







#### **GARDEN APARTMENTS: THE ORCHID**

2-BEDROOM GRAND / 1,037 SQUARE FEET







### THE COTTAGES

#### 2-BEDROOM DUPLEX / 1,306 SQUARE FEET