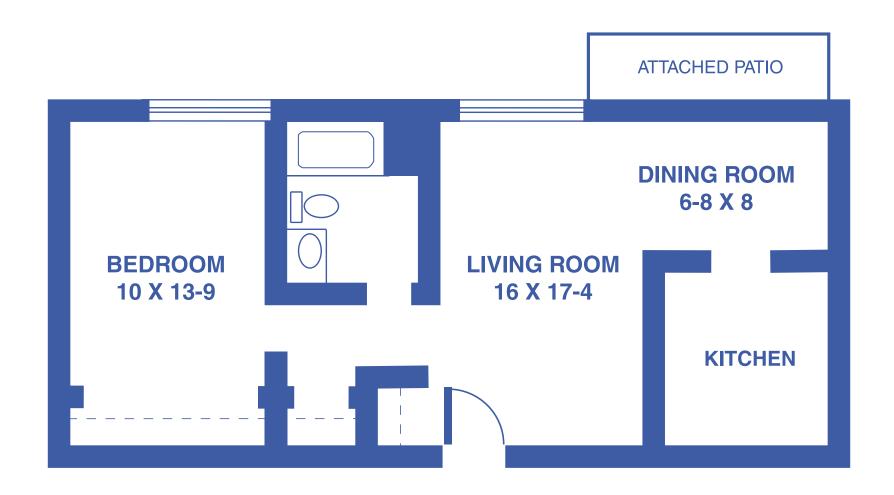

# **PLANS**



## **TOWER APARTMENTS: THE BIRCH**

**STUDIO / 405 SQUARE FEET** 







#### **TOWER APARTMENTS: THE ALDER**

1-BEDROOM / 550 SQUARE FEET







#### **TOWER APARTMENTS: THE WILLOW**

1-BEDROOM DELUXE / 550 SQUARE FEET







#### **TOWER APARTMENTS: THE ELM**

1-BEDROOM DELUXE / 710 SQUARE FEET







#### **TOWER APARTMENTS: THE MAPLE**

2-BEDROOM GRAND / 1,130 SQUARE FEET







#### **TOWER APARTMENTS: THE JUNIPER**

2-BEDROOM GRAND / 1,200 SQUARE FEET







#### **GARDEN APARTMENTS: THE ASTER**

1-BEDROOM / 470 SQUARE FEET







#### **GARDEN APARTMENTS: THE IRIS**

1-BEDROOM DELUXE / 524 SQUARE FEET







#### **GARDEN APARTMENTS: THE LILY**

1-BEDROOM DELUXE / 608 SQUARE FEET







#### **GARDEN APARTMENTS: THE MAGNOLIA**

1-BEDROOM DELUXE / 775 SQUARE FEET







#### **GARDEN APARTMENTS: THE LAVENDER**

2-BEDROOM / 695 SQUARE FEET







#### **GARDEN APARTMENTS: THE POPPY**

2-BEDROOM DELUXE / 830 SQUARE FEET







#### **GARDEN APARTMENTS: THE ORCHID**

2-BEDROOM GRAND / 1,037 SQUARE FEET







### THE COTTAGES

#### 2-BEDROOM DUPLEX / 1,306 SQUARE FEET