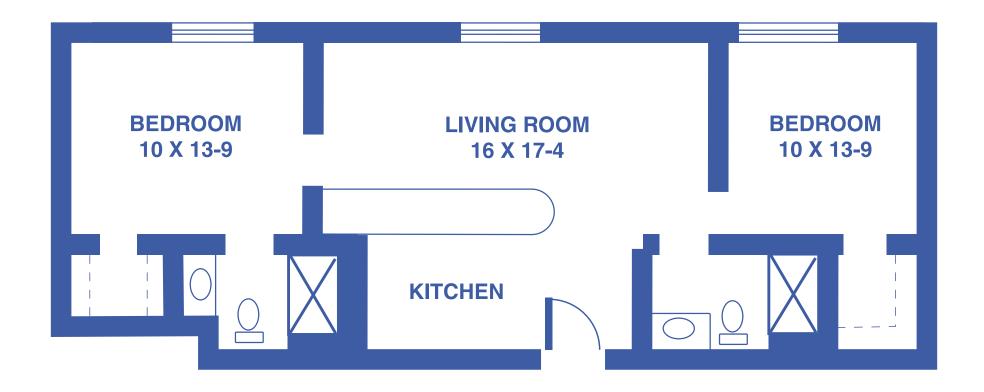

FEET** 







#### **TOWER APARTMENTS: THE ALDER**

1-BEDROOM / 550 SQUARE FEET







#### **TOWER APARTMENTS: THE WILLOW**

1-BEDROOM DELUXE / 550 SQUARE FEET







#### **TOWER APARTMENTS: THE ELM**

1-BEDROOM DELUXE / 710 SQUARE FEET







#### **TOWER APARTMENTS: THE MAPLE**

2-BEDROOM GRAND / 1,130 SQUARE FEET







#### **TOWER APARTMENTS: THE JUNIPER**

2-BEDROOM GRAND / 1,200 SQUARE FEET







#### **GARDEN APARTMENTS: THE ASTER**

1-BEDROOM / 470 SQUARE FEET







#### **GARDEN APARTMENTS: THE IRIS**

1-BEDROOM DELUXE / 524 SQUARE FEET







#### **GARDEN APARTMENTS: THE LILY**

1-BEDROOM DELUXE / 608 SQUARE FEET







#### **GARDEN APARTMENTS: THE MAGNOLIA**

1-BEDROOM DELUXE / 775 SQUARE FEET







#### **GARDEN APARTMENTS: THE LAVENDER**

2-BEDROOM / 695 SQUARE FEET







#### **GARDEN APARTMENTS: THE POPPY**

2-BEDROOM DELUXE / 830 SQUARE FEET







#### **GARDEN APARTMENTS: THE ORCHID**

2-BEDROOM GRAND / 1,037 SQUARE FEET







### THE COTTAGES

#### 2-BEDROOM DUPLEX / 1,306 SQUARE FEET