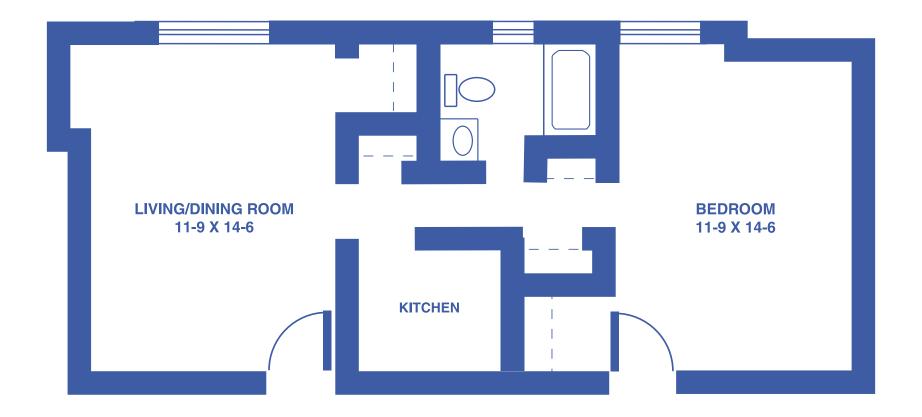

# **PLANS**



## **TOWER APARTMENTS: THE BIRCH**

**STUDIO / 405 SQUARE FEET** 







#### **TOWER APARTMENTS: THE ALDER**

1-BEDROOM / 550 SQUARE FEET







#### **TOWER APARTMENTS: THE WILLOW**

1-BEDROOM DELUXE / 550 SQUARE FEET







#### **TOWER APARTMENTS: THE ELM**

1-BEDROOM DELUXE / 710 SQUARE FEET







#### **TOWER APARTMENTS: THE MAPLE**

2-BEDROOM GRAND / 1,130 SQUARE FEET







#### **TOWER APARTMENTS: THE JUNIPER**

2-BEDROOM GRAND / 1,200 SQUARE FEET







#### **GARDEN APARTMENTS: THE ASTER**

1-BEDROOM / 470 SQUARE FEET







#### **GARDEN APARTMENTS: THE IRIS**

1-BEDROOM DELUXE / 524 SQUARE FEET







#### **GARDEN APARTMENTS: THE LILY**

1-BEDROOM DELUXE / 608 SQUARE FEET







#### **GARDEN APARTMENTS: THE MAGNOLIA**

1-BEDROOM DELUXE / 775 SQUARE FEET







#### **GARDEN APARTMENTS: THE LAVENDER**

2-BEDROOM / 695 SQUARE FEET







#### **GARDEN APARTMENTS: THE POPPY**

2-BEDROOM DELUXE / 830 SQUARE FEET