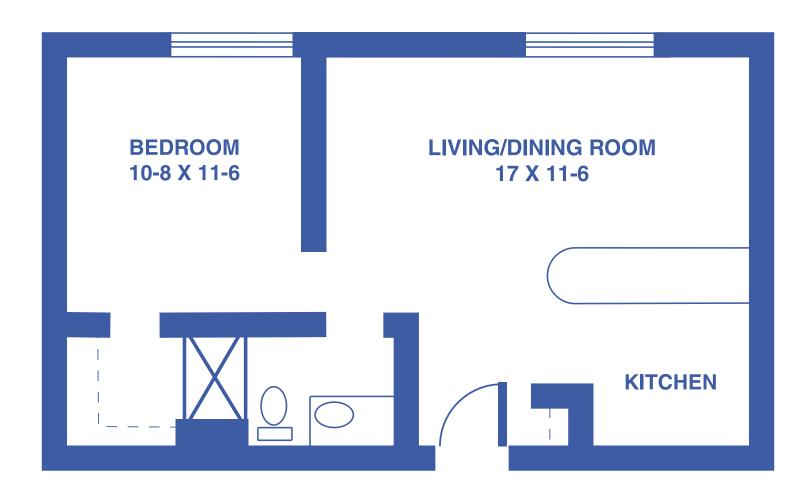

# **PLANS**



## **TOWER APARTMENTS: THE BIRCH**

**STUDIO / 405 SQUARE FEET** 







#### **TOWER APARTMENTS: THE ALDER**

1-BEDROOM / 550 SQUARE FEET







#### **TOWER APARTMENTS: THE WILLOW**

1-BEDROOM DELUXE / 550 SQUARE FEET







#### **TOWER APARTMENTS: THE ELM**

1-BEDROOM DELUXE / 710 SQUARE FEET







#### **TOWER APARTMENTS: THE MAPLE**

2-BEDROOM GRAND / 1,130 SQUARE FEET







#### **TOWER APARTMENTS: THE JUNIPER**

2-BEDROOM GRAND / 1,200 SQUARE FEET







#### **GARDEN APARTMENTS: THE ASTER**

1-BEDROOM / 470 SQUARE FEET







#### **GARDEN APARTMENTS: THE IRIS**

1-BEDROOM DELUXE / 524 SQUARE FEET







#### **GARDEN APARTMENTS: THE LILY**

1-BEDROOM DELUXE / 608 SQUARE FEET







#### **GARDEN APARTMENTS: THE MAGNOLIA**

1-BEDROOM DELUXE / 775 SQUARE FEET







#### **GARDEN APARTMENTS: THE LAVENDER**

2-BEDROOM / 695 SQUARE FEET







#### **GARDEN APARTMENTS: THE POPPY**

2-BEDROOM DELUXE / 830 SQUARE FEET







#### **GARDEN APARTMENTS: THE ORCHID**

2-BEDROOM GRAND / 1,037 SQUARE FEET







### THE COTTAGES

#### 2-BEDROOM DUPLEX / 1,306 SQUARE FEET