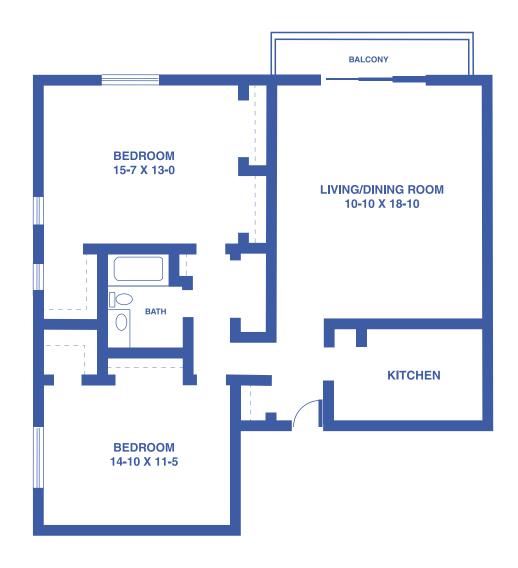

# **PLANS**



## **TOWER APARTMENTS: THE BIRCH**

**STUDIO / 405 SQUARE FEET** 







#### **TOWER APARTMENTS: THE ALDER**

1-BEDROOM / 550 SQUARE FEET







#### **TOWER APARTMENTS: THE WILLOW**

1-BEDROOM DELUXE / 550 SQUARE FEET







#### **TOWER APARTMENTS: THE ELM**

1-BEDROOM DELUXE / 710 SQUARE FEET







#### **TOWER APARTMENTS: THE MAPLE**

2-BEDROOM GRAND / 1,130 SQUARE FEET







#### **TOWER APARTMENTS: THE JUNIPER**

2-BEDROOM GRAND / 1,200 SQUARE FEET







#### **GARDEN APARTMENTS: THE ASTER**

1-BEDROOM / 470 SQUARE FEET







#### **GARDEN APARTMENTS: THE IRIS**

1-BEDROOM DELUXE / 524 SQUARE FEET







#### **GARDEN APARTMENTS: THE LILY**

1-BEDROOM DELUXE / 608 SQUARE FEET







#### **GARDEN APARTMENTS: THE MAGNOLIA**

1-BEDROOM DELUXE / 775 SQUARE FEET







#### **GARDEN APARTMENTS: THE LAVENDER**

2-BEDROOM / 695 SQUARE FEET







#### **GARDEN APARTMENTS: THE POPPY**

2-BEDROOM DELUXE / 830 SQUARE FEET







#### **GARDEN APARTMENTS: THE ORCHID**

2-BEDROOM GRAND / 1,037 SQUARE FEET







### THE COTTAGES

#### 2-BEDROOM DUPLEX / 1,306 SQUARE FEET