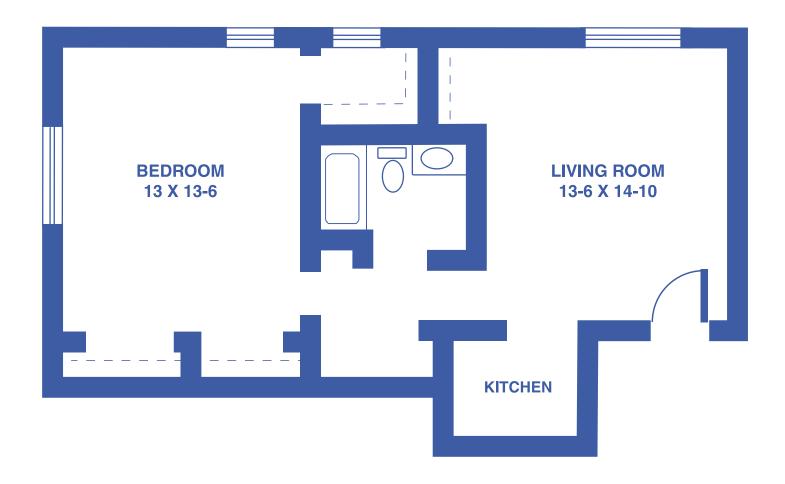

# **PLANS**



## **TOWER APARTMENTS: THE BIRCH**

**STUDIO / 405 SQUARE FEET** 







#### **TOWER APARTMENTS: THE ALDER**

1-BEDROOM / 550 SQUARE FEET







#### **TOWER APARTMENTS: THE WILLOW**

1-BEDROOM DELUXE / 550 SQUARE FEET







#### **TOWER APARTMENTS: THE ELM**

1-BEDROOM DELUXE / 710 SQUARE FEET







#### **TOWER APARTMENTS: THE MAPLE**

2-BEDROOM GRAND / 1,130 SQUARE FEET







#### **TOWER APARTMENTS: THE JUNIPER**

2-BEDROOM GRAND / 1,200 SQUARE FEET







#### **GARDEN APARTMENTS: THE ASTER**

1-BEDROOM / 470 SQUARE FEET







#### **GARDEN APARTMENTS: THE IRIS**

1-BEDROOM DELUXE / 524 SQUARE FEET







#### **GARDEN APARTMENTS: THE LILY**

1-BEDROOM DELUXE / 608 SQUARE FEET







#### **GARDEN APARTMENTS: THE MAGNOLIA**

1-BEDROOM DELUXE / 775 SQUARE FEET







#### **GARDEN APARTMENTS: THE LAVENDER**

2-BEDROOM / 695 SQUARE FEET







#### **GARDEN APARTMENTS: THE POPPY**

2-BEDROOM DELUXE / 830 SQUARE FEET







#### **GARDEN APARTMENTS: THE ORCHID**

2-BEDROOM GRAND / 1,037 SQUARE FEET







### THE COTTAGES

#### 2-BEDROOM DUPLEX / 1,306 SQUARE FEET