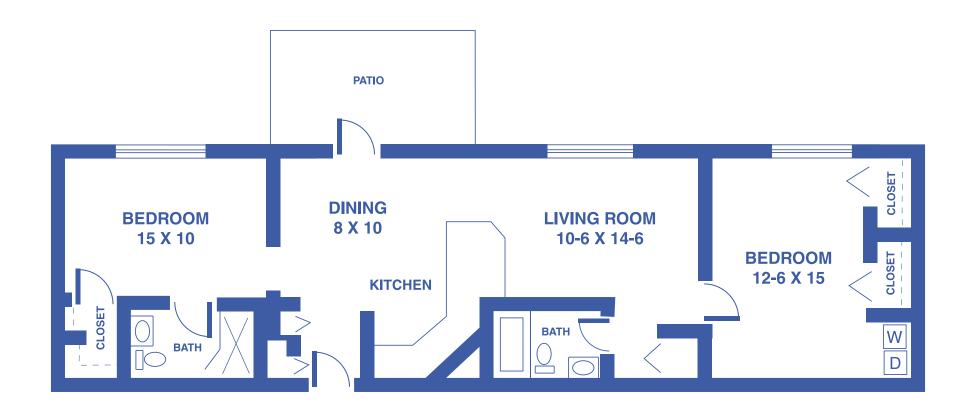

#### **TOWER APARTMENTS: THE ELM**

1-BEDROOM DELUXE / 710 SQUARE FEET







#### **TOWER APARTMENTS: THE MAPLE**

2-BEDROOM GRAND / 1,130 SQUARE FEET







#### **TOWER APARTMENTS: THE JUNIPER**

2-BEDROOM GRAND / 1,200 SQUARE FEET







#### **GARDEN APARTMENTS: THE ASTER**

1-BEDROOM / 470 SQUARE FEET







#### **GARDEN APARTMENTS: THE IRIS**

1-BEDROOM DELUXE / 524 SQUARE FEET







#### **GARDEN APARTMENTS: THE LILY**

1-BEDROOM DELUXE / 608 SQUARE FEET







#### **GARDEN APARTMENTS: THE MAGNOLIA**

1-BEDROOM DELUXE / 775 SQUARE FEET







#### **GARDEN APARTMENTS: THE LAVENDER**

2-BEDROOM / 695 SQUARE FEET







#### **GARDEN APARTMENTS: THE POPPY**

2-BEDROOM DELUXE / 830 SQUARE FEET







#### **GARDEN APARTMENTS: THE ORCHID**

2-BEDROOM GRAND / 1,037 SQUARE FEET







### THE COTTAGES

#### 2-BEDROOM DUPLEX / 1,306 SQUARE FEET