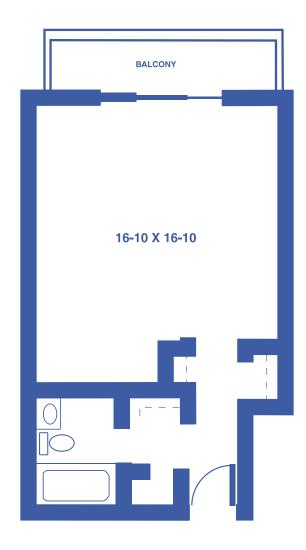

# **PLANS**



## **TOWER APARTMENTS: THE BIRCH**

**STUDIO / 405 SQUARE FEET** 







#### **TOWER APARTMENTS: THE ALDER**

1-BEDROOM / 550 SQUARE FEET







#### **TOWER APARTMENTS: THE WILLOW**

1-BEDROOM DELUXE / 550 SQUARE FEET







#### **TOWER APARTMENTS: THE ELM**

1-BEDROOM DELUXE / 710 SQUARE FEET







#### **TOWER APARTMENTS: THE MAPLE**

2-BEDROOM GRAND / 1,130 SQUARE FEET







#### **TOWER APARTMENTS: THE JUNIPER**

2-BEDROOM GRAND / 1,200 SQUARE FEET







#### **GARDEN APARTMENTS: THE ASTER**

1-BEDROOM / 470 SQUARE FEET







#### **GARDEN APARTMENTS: THE IRIS**

1-BEDROOM DELUXE / 524 SQUARE FEET







#### **GARDEN APARTMENTS: THE LILY**

1-BEDROOM DELUXE / 608 SQUARE FEET







#### **GARDEN APARTMENTS: THE MAGNOLIA**

1-BEDROOM DELUXE / 775 SQUARE FEET







#### **GARDEN APARTMENTS: THE LAVENDER**

2-BEDROOM / 695 SQUARE FEET







###