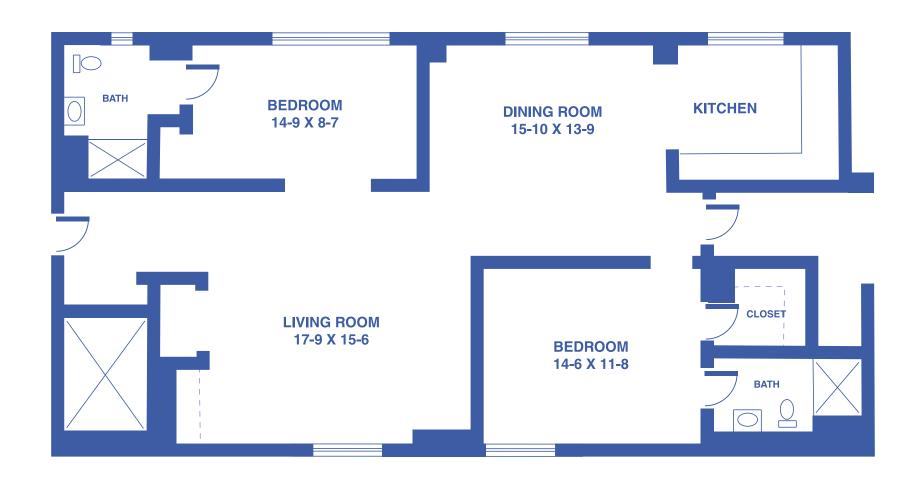

# **PLANS**



## **TOWER APARTMENTS: THE BIRCH**

**STUDIO / 405 SQUARE FEET** 







#### **TOWER APARTMENTS: THE ALDER**

1-BEDROOM / 550 SQUARE FEET







#### **TOWER APARTMENTS: THE WILLOW**

1-BEDROOM DELUXE / 550 SQUARE FEET







#### **TOWER APARTMENTS: THE ELM**

1-BEDROOM DELUXE / 710 SQUARE FEET







#### **TOWER APARTMENTS: THE MAPLE**

2-BEDROOM GRAND / 1,130 SQUARE FEET







#### **TOWER APARTMENTS: THE JUNIPER**

2-BEDROOM GRAND / 1,200 SQUARE FEET







#### **GARDEN APARTMENTS: THE ASTER**

1-BEDROOM / 470 SQUARE FEET







#### **GARDEN APARTMENTS: THE IRIS**

1-BEDROOM DELUXE / 524 SQUARE FEET







#### **GARDEN APARTMENTS: THE LILY**

1-BEDROOM DELUXE / 608 SQUARE FEET







#### **GARDEN APARTMENTS: THE MAGNOLIA**

1-BEDROOM DELUXE / 775 SQUARE FEET







#### **GARDEN APARTMENTS: THE LAVENDER**

2-BEDROOM / 695 SQUARE FEET







#### **GARDEN APARTMENTS: THE POPPY**

2-BEDROOM DELUXE / 830 SQUARE FEET







#### **GARDEN APARTMENTS: THE ORCHID**

2-BEDROOM GRAND / 1,037 SQUARE FEET







### THE COTTAGES

#### 2-BEDROOM DUPLEX / 1,306 SQUARE FEET