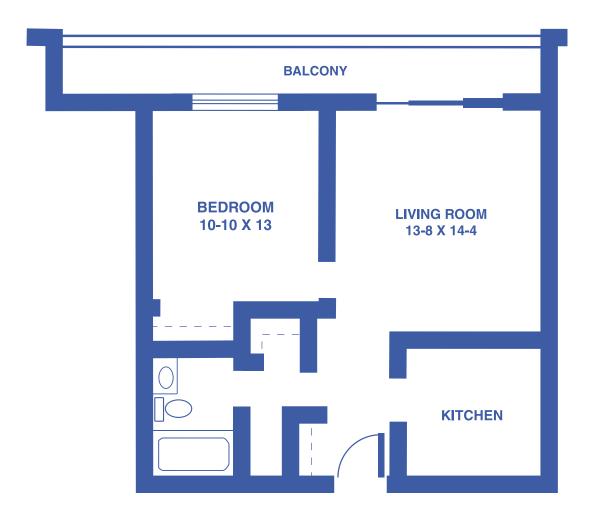

# **PLANS**



## **TOWER APARTMENTS: THE BIRCH**

**STUDIO / 405 SQUARE FEET** 







#### **TOWER APARTMENTS: THE ALDER**

1-BEDROOM / 550 SQUARE FEET







#### **TOWER APARTMENTS: THE WILLOW**

1-BEDROOM DELUXE / 550 SQUARE FEET







#### **TOWER APARTMENTS: THE ELM**

1-BEDROOM DELUXE / 710 SQUARE FEET







#### **TOWER APARTMENTS: THE MAPLE**

2-BEDROOM GRAND / 1,130 SQUARE FEET







#### **TOWER APARTMENTS: THE JUNIPER**

2-BEDROOM GRAND / 1,200 SQUARE FEET







#### **GARDEN APARTMENTS: THE ASTER**

1-BEDROOM / 470 SQUARE FEET







#### **GARDEN APARTMENTS: THE IRIS**

1-BEDROOM DELUXE / 524 SQUARE FEET







#### **GARDEN APARTMENTS: THE LILY**

1-BEDROOM DELUXE / 608 SQUARE FEET







#### **GARDEN APARTMENTS: THE MAGNOLIA**

1-BEDROOM DELUXE / 775 SQUARE FEET







#### **GARDEN APARTMENTS: THE LAVENDER**

2-BEDROOM / 695 SQUARE FEET







#### **GARDEN APARTMENTS: THE POPPY**

2-BEDROOM DELUXE / 830 SQUARE FEET







#### **GARDEN APARTMENTS: THE ORCHID**

2-BEDROOM GRAND / 1,037 SQUARE FEET