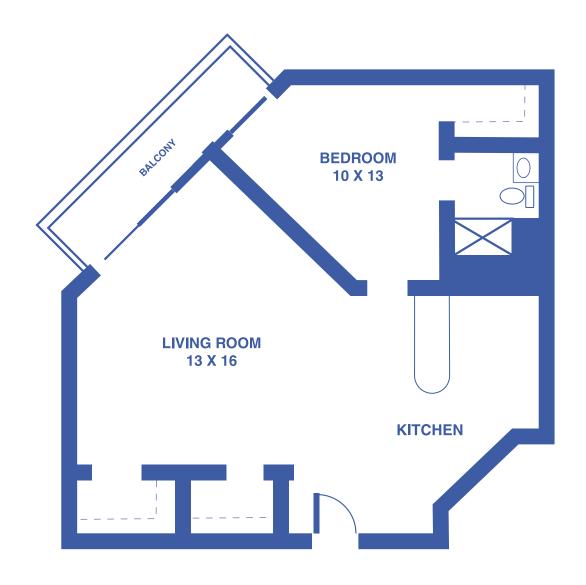

# **PLANS**



## **TOWER APARTMENTS: THE BIRCH**

**STUDIO / 405 SQUARE FEET** 







#### **TOWER APARTMENTS: THE ALDER**

1-BEDROOM / 550 SQUARE FEET







#### **TOWER APARTMENTS: THE WILLOW**

1-BEDROOM DELUXE / 550 SQUARE FEET







#### **TOWER APARTMENTS: THE ELM**

1-BEDROOM DELUXE / 710 SQUARE FEET







#### **TOWER APARTMENTS: THE MAPLE**

2-BEDROOM GRAND / 1,130 SQUARE FEET







#### **TOWER APARTMENTS: THE JUNIPER**

2-BEDROOM GRAND / 1,200 SQUARE FEET







#### **GARDEN APARTMENTS: THE ASTER**

1-BEDROOM / 470 SQUARE FEET







#### **GARDEN APARTMENTS: THE IRIS**

1-BEDROOM DELUXE / 524 SQUARE FEET







#### **GARDEN APARTMENTS: THE LILY**

1-BEDROOM DELUXE / 608 SQUARE FEET







#### **GARDEN APARTMENTS: THE MAGNOLIA**

1-BEDROOM DELUXE / 775 SQUARE FEET







#### **GARDEN APARTMENTS: THE LAVENDER**

2-BEDROOM / 695 SQUARE FEET







#### **GARDEN APARTMENTS: THE POPPY**

2-BEDROOM DELUXE / 830 SQUARE FEET







#### **GARDEN APARTMENTS: THE ORCHID**

2-BEDROOM GRAND / 1,037 SQUARE FEET







### THE COTTAGES

#### 2-BEDROOM DUPLEX / 1,306 SQUARE FEET