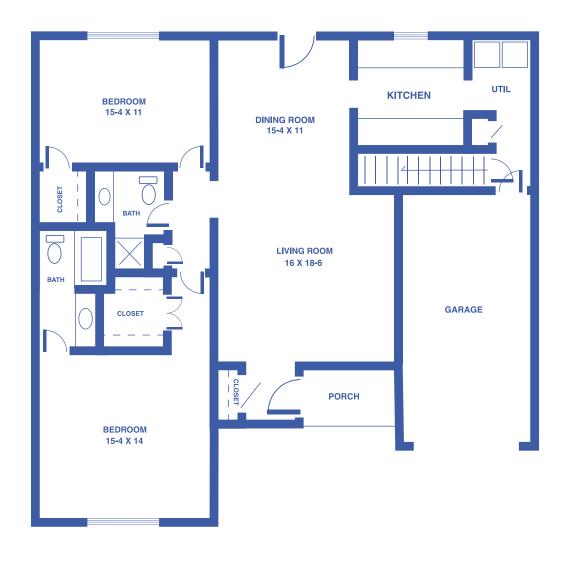

ARE FEET







#### **TOWER APARTMENTS: THE MAPLE**

2-BEDROOM GRAND / 1,130 SQUARE FEET







#### **TOWER APARTMENTS: THE JUNIPER**

2-BEDROOM GRAND / 1,200 SQUARE FEET







#### **GARDEN APARTMENTS: THE ASTER**

1-BEDROOM / 470 SQUARE FEET







#### **GARDEN APARTMENTS: THE IRIS**

1-BEDROOM DELUXE / 524 SQUARE FEET







#### **GARDEN APARTMENTS: THE LILY**

1-BEDROOM DELUXE / 608 SQUARE FEET







#### **GARDEN APARTMENTS: THE MAGNOLIA**

1-BEDROOM DELUXE / 775 SQUARE FEET







#### **GARDEN APARTMENTS: THE LAVENDER**

2-BEDROOM / 695 SQUARE FEET







#### **GARDEN APARTMENTS: THE POPPY**

2-BEDROOM DELUXE / 830 SQUARE FEET







#### **GARDEN APARTMENTS: THE ORCHID**

2-BEDROOM GRAND / 1,037 SQUARE FEET







### THE COTTAGES

#### 2-BEDROOM DUPLEX / 1,306 SQUARE FEET