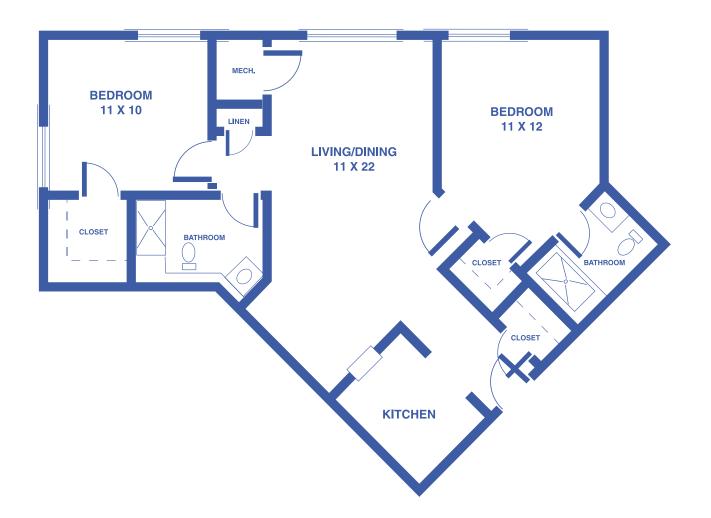

LAWRENCE PRESBYTERIAN MANOR · INDEPENDENT LIVING · JULY 2019

## SUNFLOWER TOWER: THE LILY 1-BEDROOM / APPROX. 444 SQUARE FEET





# **SUNFLOWER TOWER: THE POPPY** 2-BEDROOM / APPROX. 607 SQUARE FEET





### SUNFLOWER TOWER: THE ASTER 2-BEDROOM / APPROX. 800 SQUARE FEET





#### **SUNFLOWER TOWER: THE MARIGOLD** 2-BEDROOM / THIRD FLOOR / APPROX. 836 SQUARE FEET





# **SUNFLOWER TOWER: THE PRIMROSE** 2-BEDROOM DELUXE / THIRD FLOOR / APPROX. 1,100 SQUARE FEET





#### PRAIRIE POINTE: THE BLUESTEM 1-BEDROOM / APPROX. 473 SQUARE FEET





# PRAIRIE POINTE: THE WILDFLOWER 1-BEDROOM / APPROX. 552 SQUARE FEET





### PRAIRIE POINTE: THE TALLGRASS 2-BEDROOM / APPROX. 750 SQUARE FEET





# **MANORWOODS: THE CEDAR** 2-BEDROOM TOWNHOME / NO BASEMENT / APPROX. 1,178 SQUARE FEET





# **MANORWOODS: THE CHERRY** 2-BEDROOM TOWNHOME / NO BASEMENT / APPROX. 1,220 SQUARE FEET





# **MANORWOODS: THE SPRUCE** 2-BEDROOM TOWNHOME / NO BASEMENT / APPROX. 1,313 SQUARE FEET





# **MANORWOODS: THE MAPLE** 2-BEDROOM TOWNHOME / BASEMENT / APPROX. 1,306 - 2,612 SQUARE FEET