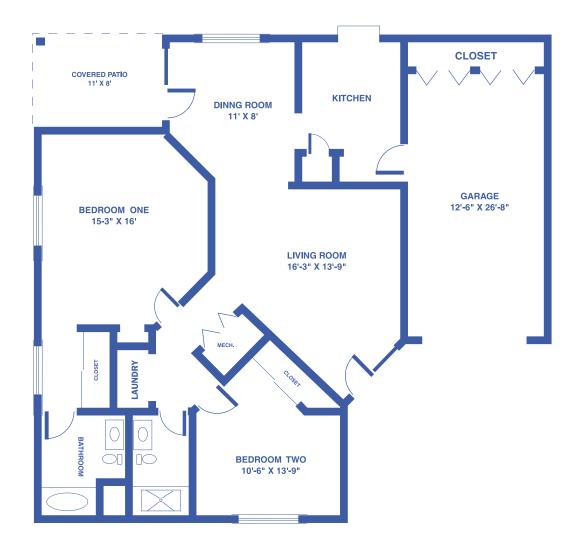

# **MANORWOODS: THE CEDAR** 2-BEDROOM TOWNHOME / NO BASEMENT / APPROX. 1,178 SQUARE FEET