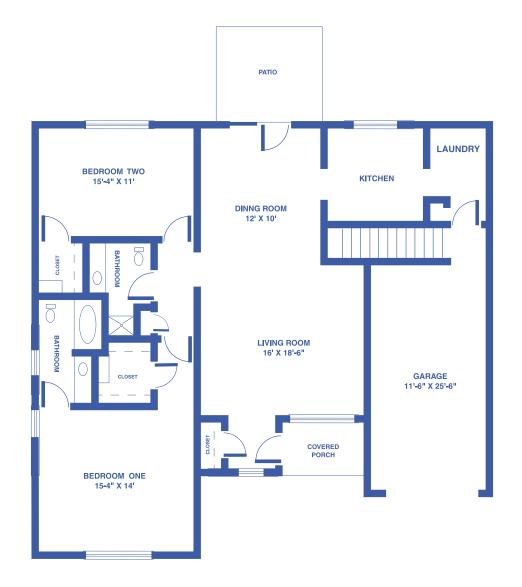

# **MANORWOODS: THE MAPLE** 2-BEDROOM TOWNHOME / BASEMENT / APPROX. 1,306 - 2,612 SQUARE FEET