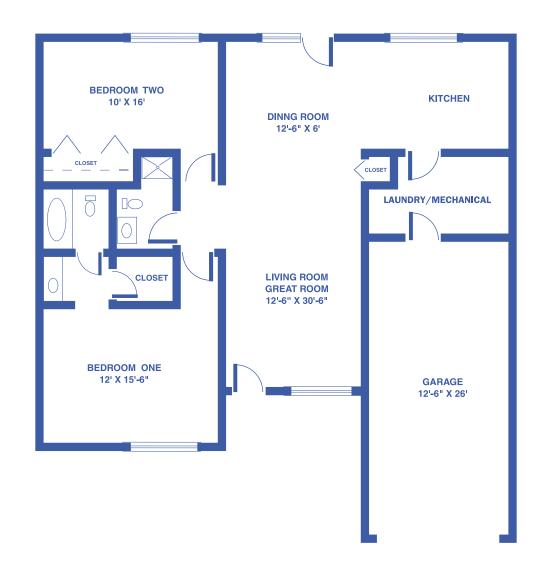

# **MANORWOODS: THE CHERRY** 2-BEDROOM TOWNHOME / NO BASEMENT / APPROX. 1,220 SQUARE FEET