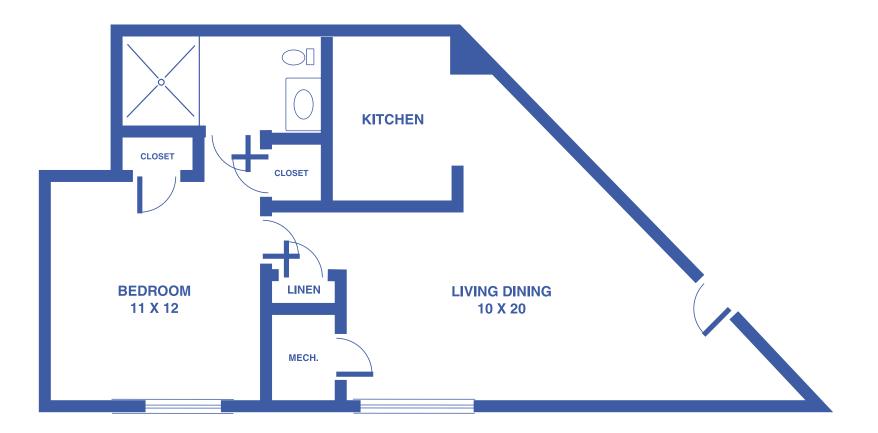

LAWRENCE PRESBYTERIAN MANOR · INDEPENDENT LIVING · JULY 2019

## SUNFLOWER TOWER: THE LILY 1-BEDROOM / APPROX. 444 SQUARE FEET





# **SUNFLOWER TOWER: THE POPPY** 2-BEDROOM / APPROX. 607 SQUARE FEET





### SUNFLOWER TOWER: THE ASTER 2-BEDROOM / APPROX. 800 SQUARE FEET





#### **SUNFLOWER TOWER: THE MARIGOLD** 2-BEDROOM / THIRD FLOOR / APPROX. 836 SQUARE FEET





# **SUNFLOWER TOWER: THE PRIMROSE** 2-BEDROOM DELUXE / THIRD FLOOR / APPROX. 1,100 SQUARE FEET





#### PRAIRIE POINTE: THE BLUESTEM 1-BEDROOM / APPROX. 473 SQUARE FEET





# PRAIRIE POINTE: THE WILDFLOWER 1-BEDROOM / APPROX. 552 SQUARE FEET





### PRAIRIE POINTE: THE TALLGRASS 2-BEDROOM / APPROX. 750 SQUARE FEET





# **MANORWOODS: THE CEDAR** 2-BEDROOM TOWNHOME / NO BASEMENT / APPROX. 1,178 SQUARE FEET





# **MANORWOODS: THE CHERRY** 2-BEDROOM TOWNHOME / NO BASEMENT / APPROX. 1,220 SQUARE FEET





# **MANORWOODS: THE SPRUCE** 2-BEDROOM TOWNHOME / NO BASEMENT / APPROX. 1,313 SQUARE FEET





# **MANORWOODS: THE MAPLE** 2-BEDROOM TOWNHOME / BASEMENT / APPROX. 1,306 - 2,612 SQUARE FEET