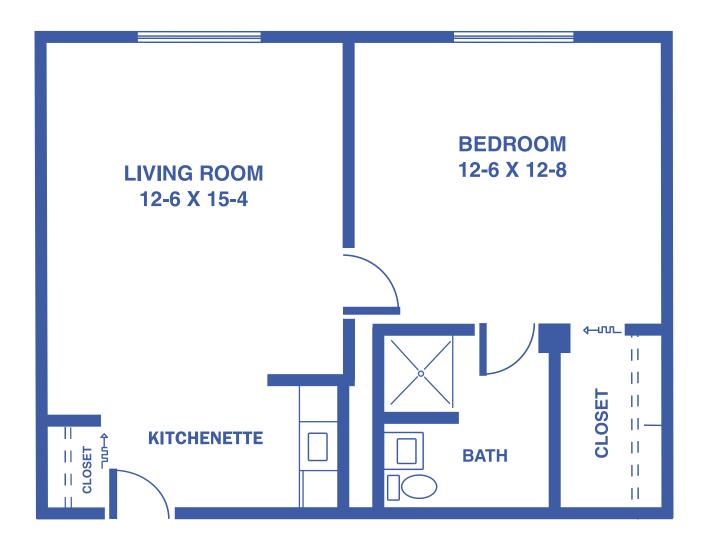

LAWRENCE PRESBYTERIAN MANOR · INDEPENDENT LIVING · JULY 2019

## SUNFLOWER TOWER: THE LILY 1-BEDROOM / APPROX. 444 SQUARE FEET





# **SUNFLOWER TOWER: THE POPPY** 2-BEDROOM / APPROX. 607 SQUARE FEET





### SUNFLOWER TOWER: THE ASTER 2-BEDROOM / APPROX. 800 SQUARE FEET





#### **SUNFLOWER TOWER: THE MARIGOLD** 2-BEDROOM / THIRD FLOOR / APPROX. 836 SQUARE FEET





# **SUNFLOWER TOWER: THE PRIMROSE** 2-BEDROOM DELUXE / THIRD FLOOR / APPROX. 1,100 SQUARE FEET





#### PRAIRIE POINTE: THE BLUESTEM 1-BEDROOM / APPROX. 473 SQUARE FEET





# PRAIRIE POINTE: THE WILDFLOWER 1-BEDROOM / APPROX. 552 SQUARE FEET





### PRAIRIE POINTE: THE TALLGRASS 2-BEDROOM / APPROX. 750 SQUARE FEET





# **MANORWOODS: THE CEDAR** 2-BEDROOM TOWNHOME / NO BASEMENT / APPROX. 1,178 SQUARE FEET





# **MANORWOODS: THE CHERRY** 2-BEDROOM TOWNHOME / NO BASEMENT / APPROX. 1,220 SQUARE FEET





# **MANORWOODS: THE SPRUCE** 2-BEDROOM TOWN