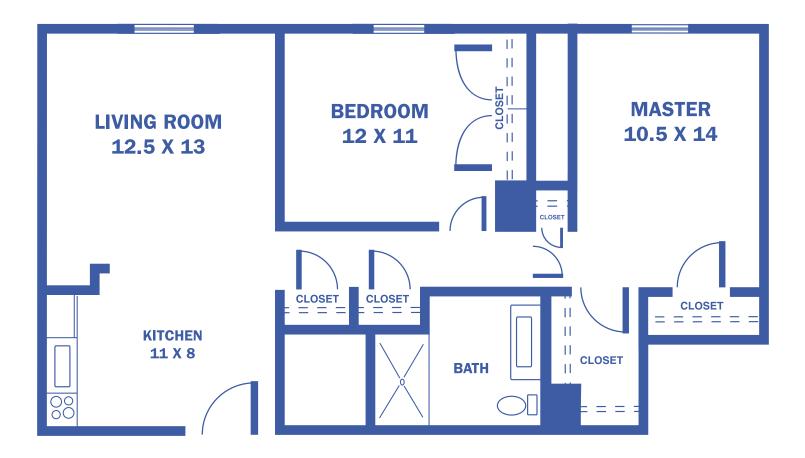

#### **SUNFLOWER TOWER: THE MARIGOLD** 2-BEDROOM / THIRD FLOOR / APPROX. 836 SQUARE FEET