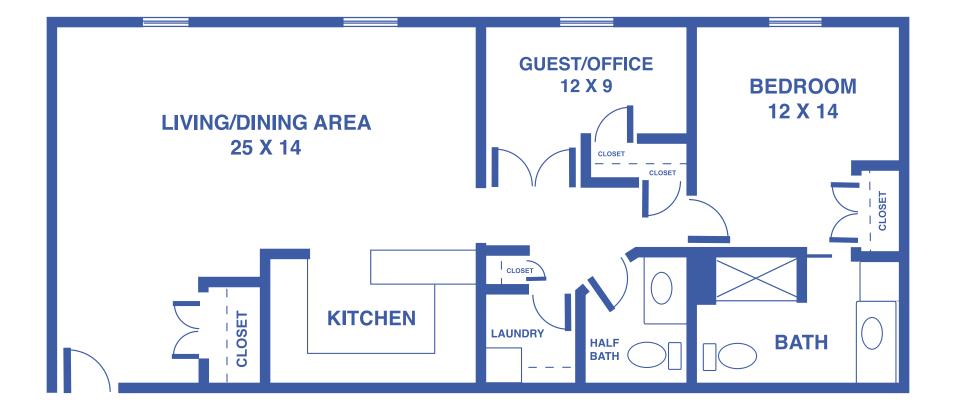

# **MANORWOODS: THE CEDAR** 2-BEDROOM TOWNHOME / NO BASEMENT / APPROX. 1,178 SQUARE FEET