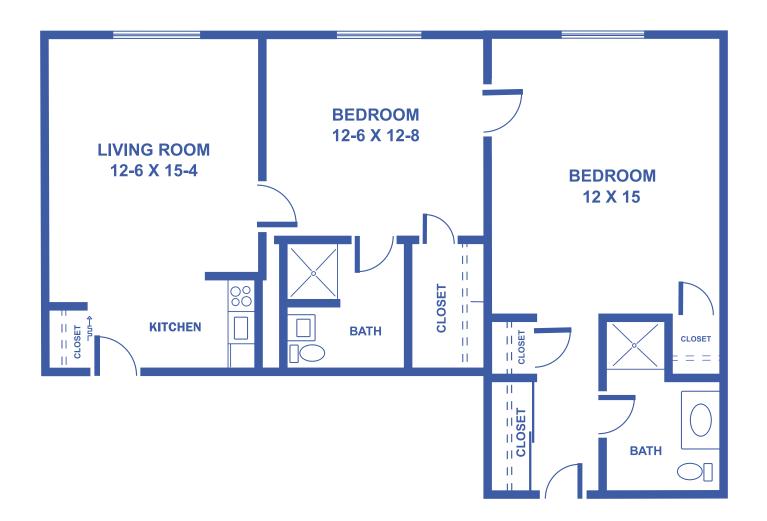

LAWRENCE PRESBYTERIAN MANOR · INDEPENDENT LIVING · JULY 2019

## SUNFLOWER TOWER: THE LILY 1-BEDROOM / APPROX. 444 SQUARE FEET





# **SUNFLOWER TOWER: THE POPPY** 2-BEDROOM / APPROX. 607 SQUARE FEET





### SUNFLOWER TOWER: THE ASTER 2-BEDROOM / APPROX. 800 SQUARE FEET





#### **SUNFLOWER TOWER: THE MARIGOLD** 2-BEDROOM / THIRD FLOOR / APPROX. 836 SQUARE FEET





# **SUNFLOWER TOWER: THE PRIMROSE** 2-BEDROOM DELUXE / THIRD FLOOR / APPROX. 1,100 SQUARE FEET





#### PRAIRIE POINTE: THE BLUESTEM 1-BEDROOM / APPROX. 473 SQUARE FEET





# PRAIRIE POINTE: THE WILDFLOWER 1-BEDROOM / APPROX. 552 SQUARE FEET





### PRAIRIE POINTE: THE TALLGRASS 2-BEDROOM / APPROX. 750 SQUARE FEET





# **MANORWOODS: THE CEDAR** 2-BEDROOM TOWNHOME / NO BASEMENT / APPROX. 1,178 SQUARE FEET





# **MANORWOODS: THE CHERRY** 2-BEDROOM TOWNHOME / NO BASEMENT / APPROX. 1,220 SQUARE FEET





# **MANORWOODS: THE SPRUCE** 2-BEDROOM TOWNHOME / NO BASEMENT / APPROX. 1,313 SQUARE FEET





# **MANORWOODS: THE MAPLE** 2-BEDROOM TOWNHOME / BASEMENT / APPROX. 1,306 - 2,612 SQUARE FEET