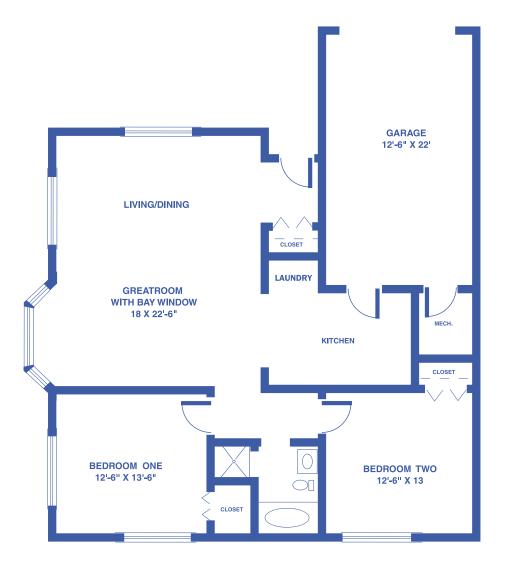

THE LILY 1-BEDROOM / APPROX. 444 SQUARE FEET





# **SUNFLOWER TOWER: THE POPPY** 2-BEDROOM / APPROX. 607 SQUARE FEET





### SUNFLOWER TOWER: THE ASTER 2-BEDROOM / APPROX. 800 SQUARE FEET





#### **SUNFLOWER TOWER: THE MARIGOLD** 2-BEDROOM / THIRD FLOOR / APPROX. 836 SQUARE FEET





# **SUNFLOWER TOWER: THE PRIMROSE** 2-BEDROOM DELUXE / THIRD FLOOR / APPROX. 1,100 SQUARE FEET





#### PRAIRIE POINTE: THE BLUESTEM 1-BEDROOM / APPROX. 473 SQUARE FEET





# PRAIRIE POINTE: THE WILDFLOWER 1-BEDROOM / APPROX. 552 SQUARE FEET





### PRAIRIE POINTE: THE TALLGRASS 2-BEDROOM / APPROX. 750 SQUARE FEET





# **MANORWOODS: THE CEDAR** 2-BEDROOM TOWNHOME / NO BASEMENT / APPROX. 1,178 SQUARE FEET





# **MANORWOODS: THE CHERRY** 2-BEDROOM TOWNHOME / NO BASEMENT / APPROX. 1,220 SQUARE FEET





# **MANORWOODS: THE SPRUCE** 2-BEDROOM TOWNHOME / NO BASEMENT / APPROX. 1,313 SQUARE FEET





# **MANORWOODS: THE MAPLE** 2-BEDROOM TOWNHOME / BASEMENT / APPROX. 1,306 - 2,612 SQUARE FEET