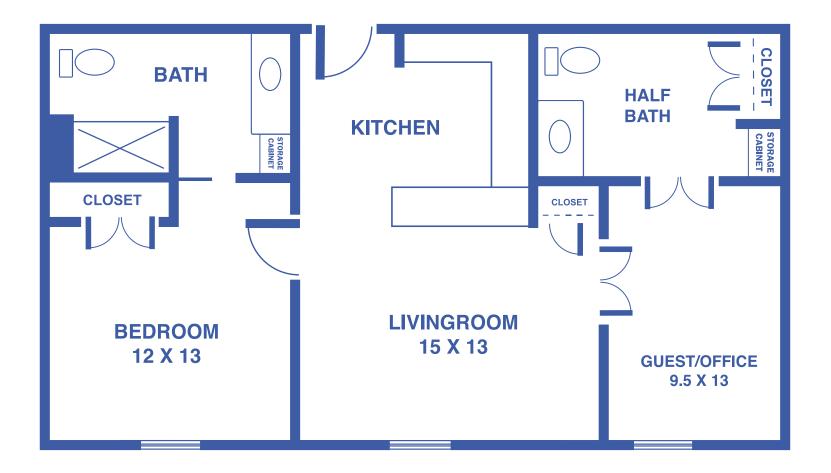

# **SUNFLOWER TOWER: THE PRIMROSE** 2-BEDROOM DELUXE / THIRD FLOOR / APPROX. 1,100 SQUARE FEET