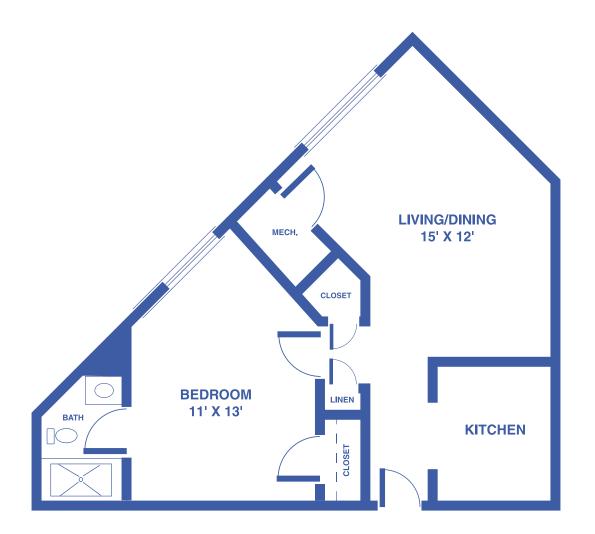

LAWRENCE PRESBYTERIAN MANOR · INDEPENDENT LIVING · JULY 2019

## SUNFLOWER TOWER: THE LILY 1-BEDROOM / APPROX. 444 SQUARE FEET





# **SUNFLOWER TOWER: THE POPPY** 2-BEDROOM / APPROX. 607 SQUARE FEET





### SUNFLOWER TOWER: THE ASTER 2-BEDROOM / APPROX. 800 SQUARE FEET





#### **SUNFLOWER TOWER: THE MARIGOLD** 2-BEDROOM / THIRD FLOOR / APPROX. 836 SQUARE FEET





# **SUNFLOWER TOWER: THE PRIMROSE** 2-BEDROOM DELUXE / THIRD FLOOR / APPROX. 1,100 SQUARE FEET





#### PRAIRIE POINTE: THE BLUESTEM 1-BEDROOM / APPROX. 473 SQUARE FEET





# PRAIRIE POINTE: THE WILDFLOWER 1-BEDROOM / APPROX. 552 SQUARE FEET





### PRAIRIE POINTE: THE TALLGRASS 2-BEDROOM / APPROX. 750 SQUARE FEET





# **MANORWOODS: THE CEDAR** 2-BEDROOM TOWNHOME / NO BASEMENT / APPROX. 1,178 SQUARE FEET





# **MANORWOODS: THE CHERRY** 2-BEDROOM TOWNHOME / NO BASEMENT / APPROX. 1,220 SQUARE FEET





# **MANORWOODS: THE SPRUCE** 2-BEDROOM TOWNHOME / NO BASEMENT / APPROX. 1,313 SQUARE FEET





# **MANORWOODS: THE MAPLE** 2-BEDROOM TOWNHOME / BASEMENT / APPROX. 1,306 - 2,612 SQUARE FEET