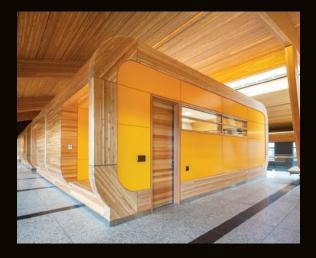

Westdek™ is manufactured to the same high standards as glulam and is guaranteed to possess the same long-standing history of durability. This product combines structural capacity with an attractive finish and can be used as a roof or floor panel.

### **DIMENSIONS:**

- Depth 80, 130, 175, or 215 mm (3 1/8", 5 1/8", 6 7/8", 8 1/2")
- Width 603 mm (23 3/4")
- Lengths to 20 m (66')

### FINISH:

- Planed and factory sealed
- Additional factory finishes available

**MOISTURE CONTENT:** 12 - 13%

**ADHESIVES:** Melamine