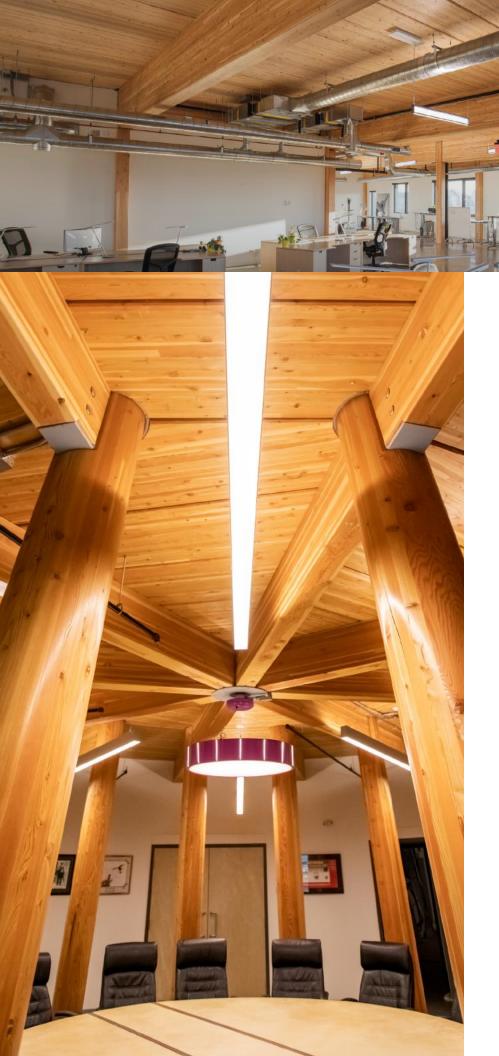

Westdek™ is manufactured to the same high standards as glulam and is guaranteed to possess the same long-standing history of durability. This product combines structural capacity with an attractive finish and can be used as a roof or floor panel.