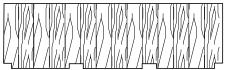

This product combines structural capacity with an attractive finish and can be used as a roof or floor panel.

Visit us online:

westernarchrib.com

# **Edmonton Office**

4315 92 Avenue Edmonton, AB T6B 3M7 780.465.9971 1.888.463.2326 gen@westernarchrib.com

#### **Vancouver Office**

604.591.7166 1.800.788.5755

### **Boissevain Office**

783 Johnson Street N Boissevain, MB ROK 0E0 204.534.2486 mail@westernarchrib.ca





**SPECIES:** Spruce, Pine or Douglas Fir

### **DIMENSIONS:**

- Depth 80, 130, 175, or 215 mm (3 1/8", 5 1/8", 6 7/8", 8 1/2")
- Width 603 mm (23 3/4")
- Lengths to 20 m (66')

### FINISH:

- Planed and factory sealed
- Additional factory finishes available

**MOISTURE CONTENT:** 12 - 13%

**ADHESIVES:** Melamine

# **PROFILES:**

# Standard



# Fluted



### Plank



- Available with FSC chain of custody certification
- Manufactured to the exacting standards of CSA and ANSI