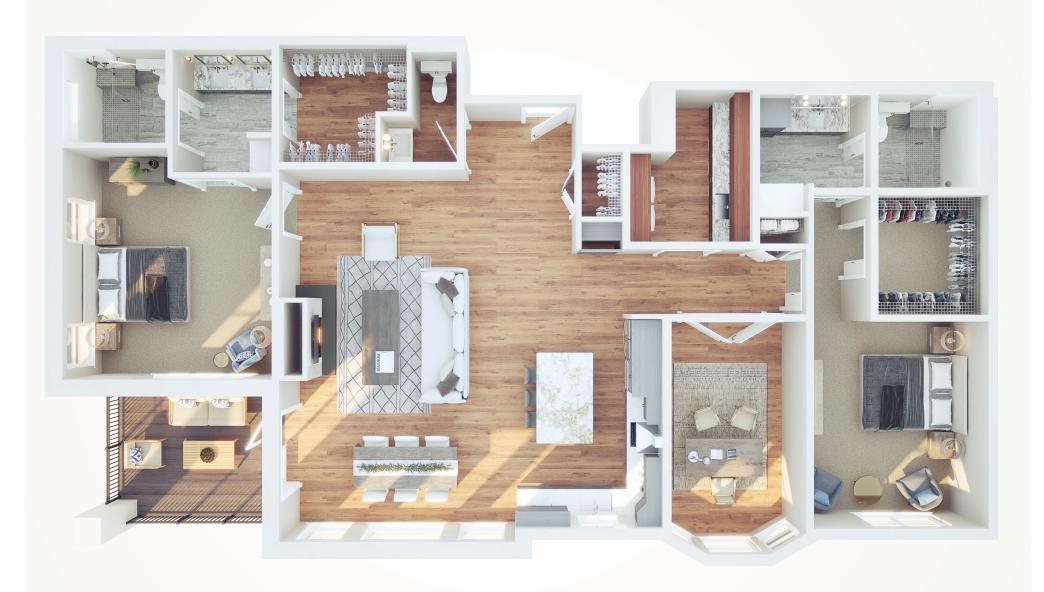

## THE MADISON

2,064 sq. ft. 2 Bed, 2.5 Bath, Den & Private Terrace

## **Terrace Homes Features**

- Open-concept floorplans with abundant windows and spacious corner terrace
- · Modern finishes throughout
- Tile floors in master & guest baths
- · Optional built-ins for den
- Large walk-in closets in both master and guest bedrooms

- · Laundry room with storage & utility sink
- Covered parking garage with individual storage areas for each residence
- Welcoming, beautifully appointed common areas: Two-story Vista Room & Skyview Lounge
- Luxury wide-plank vinyl flooring in foyer, laundry, powder room, kitchen, living/dining room & den
- · Chef's kitchen with outsized island with seating capability
- Beautiful hardwood cabinetry with contemporary hardware and quartz countertops