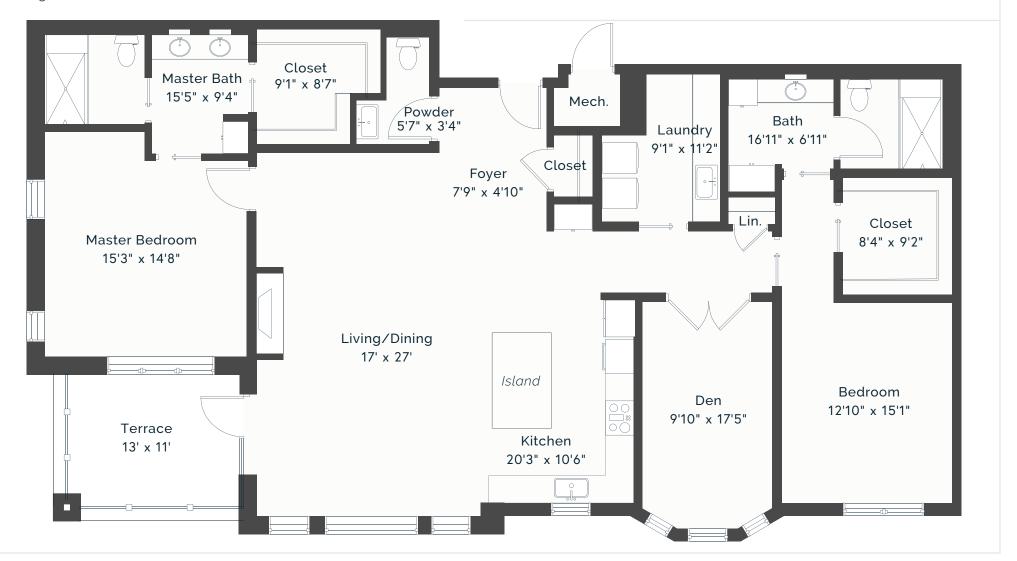

## THE MADISON

2,064 sq. ft. 2 Bed, 2.5 Bath, Den & Private Terrace

## **Terrace Homes Features**

- Open-concept floorplans with abundant windows and spacious corner terrace
- · Modern finishes throughout
- Tile floors in master & guest baths
- · Optional built-ins for den
- Large walk-in closets in both master and guest bedrooms

- · Laundry room with storage & utility sink
- Covered parking garage with individual storage areas for each residence
- Welcoming, beautifully appointed common areas: Two-story Vista Room & Skyview Lounge
- Luxury wide-plank vinyl flooring in foyer, laundry, powder room, kitchen, living/dining room & den
- · Chef's kitchen with outsized island with seating capability
- Beautiful hardwood cabinetry with contemporary hardware and quartz countertops