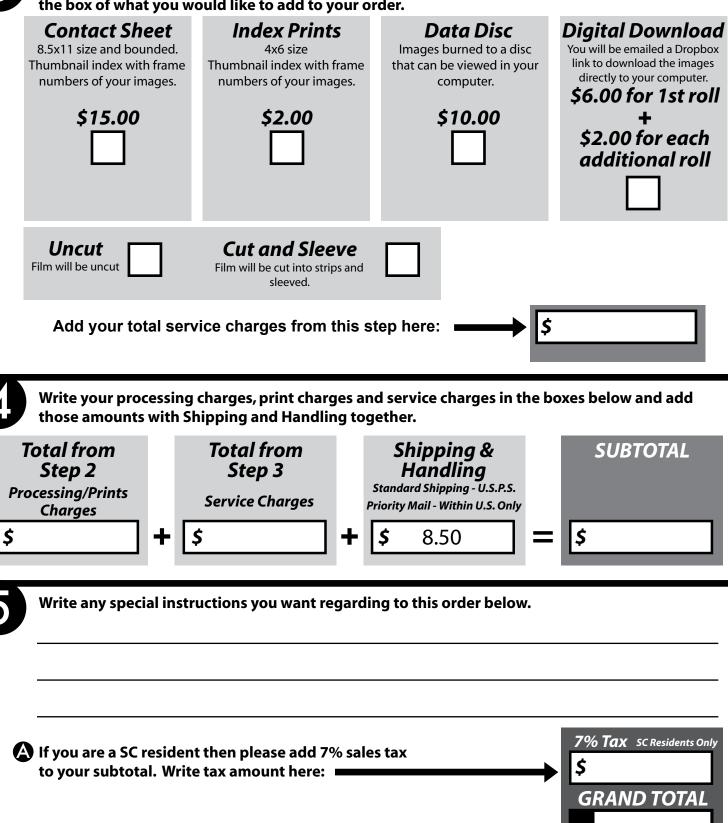

**Continue to Page 2** 

We provide other services for your B&W film. View the list below for what we offer and checkmark the box of what you would like to add to your order.