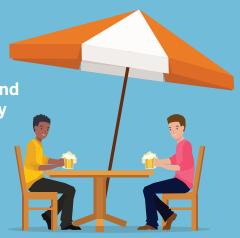

## **RESTAURANTS & BARS REOPENING GUIDELINES**

1

Wear face coverings in presence of others

2

Maintain social distance.

Keep at least 6-ft. between tables and no more than 6 people to a party

6 FT.

Outdoor drinking and dining only