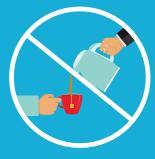

4

**Employees must wash hands for 20 seconds, at least every 30 minutes** 

5

**Eliminate refilling customer** 

beverages, close self-service beverage stations and water fountains

6

Clean and disinfect common areas and high-touch surfaces every 30 minutes, multi-use items after each use, and tables and chairs between parties