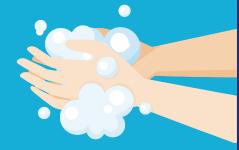

4

**Employees must wash hands for 20 seconds, at least every 30 minutes** 

5

**Eliminate refilling customer** 

beverages, close self-service beverage stations and water fountains

6

Clean and disinfect common areas and high-touch surfaces every 30 minutes, multi-use items after each use, and tables and chairs between parties