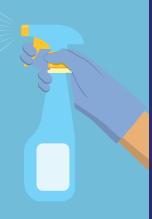

4

**Employees must wash hands for 20 seconds, at least every 30 minutes** 

5

**Eliminate refilling customer** 

beverages, close self-service beverage stations and water fountains

6

Clean and disinfect common areas and high-touch surfaces every 30 minutes, multi-use items after each use, and tables and chairs between parties