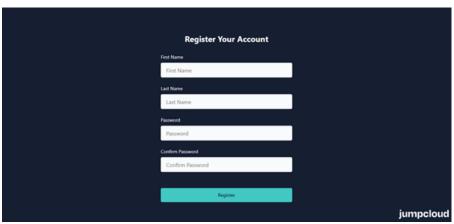

## HOW TO ACCESS TO CMKL WIFI

Step 1

Send your request at help@cmkl.ac.th.

You will receive an email from JumpCloud Notifications, go to check your inbox and click **Setup Account.** 

Step 3

Complete your account setup and identify it.

**Note:** password must be at least 8 characters long and must contain a letter, capital, number and special letter; !, @, #, \$.

**Note:** Your G Suite and Microsoft account will be automatically deleted after the registration.