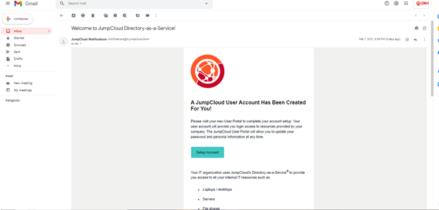

## HOW TO ACCESS TO CMKL WIFI

Step 1

Send your request at help@cmkl.ac.th.

You will receive an email from JumpCloud Notifications, go to check your inbox and click **Setup Account.** 

Step 3

Complete your account setup and identify it.