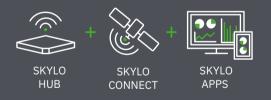

#### **SKYLO SOLUTION**

- Real-time location & productivity reporting
- 2-way emergency messaging & SOS alerts for distress, even when there is no cell coverage
- Ruggedized IP67-compliant Skylo Hubs ensure survivability in the most harsh environments, including sweltering heat & freezing temperatures
- Flexibility to power Skylo Hubs using solar panel or direct power
- Interface supports a wide range of third party sensors via BLE or wire
- 3GPP approved offering & Link Layer 128-bit encryption
- Skylo Apps, mobile or web, are a Virtual Command Center to the entire value chain
- Skylo Connect offers secure satellite network for always-on connectivity and APIs for easy integration into customer apps