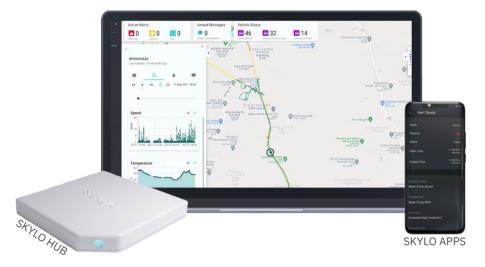

# Skylo keeps your fleet connected 100% of the time

With Skylo, logistics teams can receive extremely granular data about where their goods are at any point on the globe, in a digestible format that allows customers to quickly pivot if problems occur. With this, companies get the intelligence required to manage their supply chains effectively and keep business on track.

This new constant stream of micro-reporting is enabled by a combination of low-cost Internet of Things (IoT) technology and narrowband satellite communications, allowing goods to be pinpointed at any moment, anywhere under the sky. Skylo provides a secure, reliable, and costeffective platform for large-scale deployment of fleet connectivity and visibility, delivering real-time actionable insights to everyone across the entire value chain, even when there is no cellular connectivity.

### Your Virtual Command Center

- Monitor equipment and integrated sensors in real-time, even in remote locations
- Integrate 3rd party sensors via BLE or wire
- Keep deliveries on time with complete visibility on fleet location and movement
- Predict fleet maintenance with on board diagnostics (OBD-II) for current and historical insights
- Detect when a cargo door opens or closes with elock sensors to improve security
- Manage cargo temperature and humidity to keep perishables safe and fresh
- 2-way messaging and SOS alerts, even when there is no cell coverage
- Increase customer satisfaction with complete supply chain visibility for on-time deliveries

#### **SKYLO SOLUTION**

- Real-time location & productivity reporting
- 2-way emergency messaging & SOS alerts for distress, even when there is no cell coverage
- Ruggedized IP67-compliant Skylo Hubs ensure survivability in the most harsh environments, including sweltering heat & freezing temperatures
- Flexibility to power Skylo Hubs using solar panel or direct power
- Interface supports a wide range of third party sensors via BLE or wire
- 3GPP approved offering & Link Layer 128-bit encryption
- Skylo Apps, mobile or web, are a Virtual Command Center to the entire value chain
- Skylo Connect offers secure satellite network for always-on connectivity and APIs for easy integration into customer apps