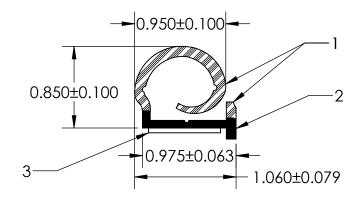

## NOTES:

- 1) CLOSED CELL EPDM SPONGE RUBBER (0.750 G/CM<sup>3</sup>)
- 2) 90 DUROMETER EPDM DENSE RUBBER (1.250 G/CM<sup>3</sup>)
- 3) 3/4" ST-1200 3M HEAT ACTIVATED TAPE (0.013 LB/FT)

## UNI-GRIP, INC.

9823 STATE ROUTE 53 N UPPER SANDUSKY, OHIO 43351

| revision block |            |                |                      | PROPRIETARY AND CONFIDENTIAL:                                                         | UNLESS OTHERWISE SPECIFIED:                             | TITLE: | E:         |                   |              |
|----------------|------------|----------------|----------------------|---------------------------------------------------------------------------------------|---------------------------------------------------------|--------|------------|-------------------|--------------|
| REV.           | DATE       | REVIEWED BY    | CHANGES MADE         | THE INFORMATION CONTAINED IN THIS DRAWING IS THE SOLE PROPERTY OF UNI-GRIP,INC. ANY   | DIMENSIONS ARE IN INCHES<br>TOLERANCES PER ARPM CLASS 3 |        | UNI-SEAL B |                   |              |
| В              |            |                |                      | REPRODUCTION IN PART OR AS A WHOLE WITHOUT THE WRITTEN PERMISSION OF UNI-GRIP,INC. IS | O.117 LB/FT                                             |        |            |                   |              |
| С              |            |                |                      | PROHIBITED.                                                                           | ASTM D1056 2A4                                          | SIZE   | DWG. NO.   |                   | REV          |
| D<br>E         |            |                |                      | DOCUMENT CONTROL NUMBER UG-1-EN-001-FR-(103018)                                       | ASTM D2000<br>3BA711 A14 B13 C12 F17                    | Α      | U          | G-1-US-625-TP-002 | Α            |
| P:\En          | ngineering | \Prints\Uni-Se | eal\UNI-SEAL B UG-1- | US-625-TP-002                                                                         | SCALE: 1:1                                              | DR. BY | . VENT     | DATE 5/21/2019    | SHEET 1 OF 1 |