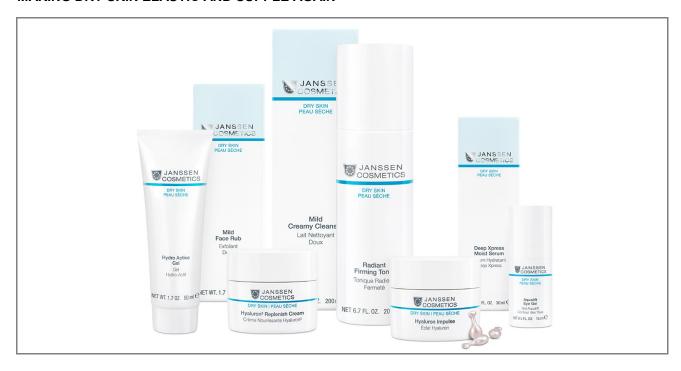

## **DRY SKIN**

#### MAKING DRY SKIN ELASTIC AND SUPPLE AGAIN

| PRODUCT                   |                               |          |                                  |           |
|---------------------------|-------------------------------|----------|----------------------------------|-----------|
|                           | REFERENCE<br>NUMBER<br>RETAIL | CONTENT  | REFERENCE<br>NUMBER<br>WHOLESALE | CONTENT   |
| Mild Creamy Cleanser      | 5000                          | 200 ml   | 5000P                            | 500 ml    |
| Radiant Firming Tonic     | 5001                          | 200 ml   | 5001P                            | 500 ml    |
| Mild Face Rub             | 5008                          | 50 ml    | 5008P                            | 200 ml    |
| Hydro Active Gel          | 5010                          | 50 ml    | 5010P                            | 150 ml    |
| Super Hydrating Cream     | 5015                          | 50 ml    | 5015P                            | 150 ml    |
| Hyaluron³ Replenish Cream | 5020                          | 50 ml    | 5020P                            | 200 ml    |
| Hyaluron Impulse          | 5024                          | 50 units | 5024P                            | 150 units |
| Deep Xpress Moist Serum   | 5035                          | 30 ml    | 5035P                            | 50 ml     |
| Aqualift Eye Gel          | 5060                          | 15 ml    | 5060P                            | 30 ml     |
| Deep Xpress Hydro Mask    | 5090                          | 75 ml    | 5090P                            | 200 ml    |
|                           |                               |          |                                  |           |

DRY SKIN is very unpleasant and occurs quite often. Symptoms are many and varied: feelings of tightness, premature wrinkles, rough, flaky areas of skin and a dull, lacklustre complexion are typical of this skin problem. In most cases, the cause of dry skin is lack of moisture and/or oil. The skin's hydro-lipid balance is severely disrupted, restricting its natural barrier function against external environmental impact. A naturally healthy glow is the stuff of dreams for this skin type.

The good news is that with the right treatment routine, you can get to grips with dry skin really easily.

JANSSEN COSMETICS has developed a range that zooms in on the requirements for treating dry skin, providing optimal care for both moisture- and oil-deficient dry skin.

Gentle cleansing products, moisturising creams in three textures, ultra-concentrated serums and masks help to alleviate the symptoms of dry skin and restore the natural hydro-lipid balance. Valuable natural oils and innnovative super moisturizer like Hyaluron³, Hydro Express Complex and Imperata Cylindrica are just a few of the active ingredients used to strengthen the skin's barrier function, to increase moisture and lipid content long-term and to make the skin surface smooth to the eye and touch.