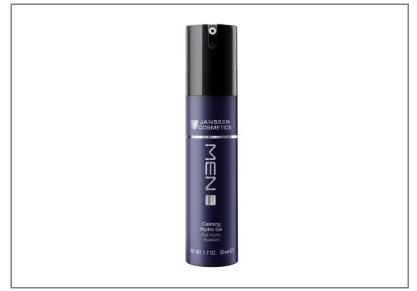

### Calming Hydro Gel

#### **MOISTURISING CREAM-GEL**

Calming Hydro Gel combines the benefits of a light, moisturising skincare cream with the soothing effect of an aftershave gel. The intensively hydrating formula is quickly absorbed into the skin, leaving it feeling pleasant and fresh

Calming Hydro Gel contains Men's SuperMoist, an ingredient developed especially for men's skin, with an immediate and lasting moisturising effect. This ingredient contains the key components of the skin's natural moisturising factor (NMF), notably ions (potassium, magnesium, calcium and sodium), but also urea and lactate. Men's SuperMoist re-stimulates the retention of moisture, thereby improving both the smoothness and hydration of men's skin. At the same time, Men's Ultra Calm soothes the skin after shaving. The rescue remedy for irritated skin immediately soothes the skin and prevents razor burn. Additionally, Men's Ultra Calm rebuilds the damaged skin barrier and reduces inflammatory processes.

The result: Immediate sense of well-being after shaving, fresh and nurtured.

### **INGREDIENTS**

- Men's SuperMoist: Contains key components of the skin's natural moisturising factor (NMF); moisturises; reduces wrinkles caused by dry skin
- Short and long chain hyaluronic acid: intensively moisturises and preserves the skin
- Saccharide isomerate: Skin identical carbohydrate complex to provide a lasting moisturising treatment for the skin. 72 hour long-term effect achieved via bonding with the keratinocyte cells in the skin
- **Panthenol:** Improves skin regeneration, boosts the skin's natural defences, reduces skin irritation, softens the skin
- Men's Ultra Calm: Contains blackcurrant seed oil, balloon plant extract, and the unsaponifiable components of sunflower oil; rich in essential and unsaturated fatty acids as well as phytosterols; soothes the skin after shaving
- Aloe Vera: Soothes the skin and counteracts redness
- · Vitamin E acetate: Free radical scavenger, prevents photoaging

### MEN

- · Instant comfort after shaving
- Keeps skin moisturised for the whole day
- Soothes skin and prevents irritation
- Boosts skin regeneration after small cuts and nicks
- · Increases the skin's resilience
- Absorbed quickly, without greasing the skin
- Pleasant fragrance

#### **Application**

Apply Calming Hydro Gel to cleansed skin in the morning and/or evening and gently massage in. Also ideal as an after shave treatment.

RET. 50 ml Ref. 8620