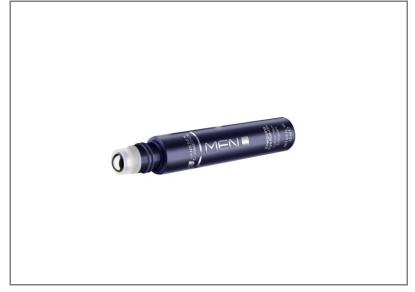

### **Energizing Eye Roll-On**

#### **REVITALISING EYE-CARE ROLL-ON**

The refreshing Energizing Eye Roll-On immediately tackles signs of tiredness. The cooling massage ball applies the powerful formula directly to the skin. In this process, the eye area is softly massaged, and swellings are reduced. Over time, the skin's elasticity and tension is improved, wrinkles are reduced.

Energizing Eye Roll-On contains SPECIMEN, a 100% natural anti-aging ingredient, developed especially for men, from the leaves of the South African Baobab tree. This extract prevents the build-up of versican, a proteoglycan, which collects in the elastic fibres of men's skin as they get older, and leads to a loss of viscoelasticity. With the help of the Baobab extract, the skin's viscoelastic properties are improved, and wrinkles are demonstrably reduced.

In addition, Men's Eye Perfecting Complex, a powerful formulation consisting of peptides, microalgae extracts, panthenol and short chain hyaluronic acid, reduces dark circles, lines and wrinkles.

The result: The eye area immediately appears fresher and more relaxed and rested. Over time, the appearance of wrinkles, dark circles and under-eye bags is improved.

#### **INGREDIENTS**

- Men's Eye Perfecting Complex: Powerful 4-1 formulation, consisting of a tripeptide combining a micro algae extract, panthenol and short chain hyaluronic acid; significant improvements are noticeable after just 7 days. Dark circles are reduced. Fine lines and wrinkles are visibly reduced
- SPECIMEN: Anti-aging ingredient developed specially for men from the leaves of the South African Baobab tree; improves the skin's viscoelastic properties; reduces the stark appearance of under-eye bags
- Short and long chain hyaluronic acid: Intensively moisturises and preserves the skin
- · Caffeine: Stimulates microcirculation and counteracts swellings
- Menthyl lactate: Ensures a lasting cooling and refreshing effect

### MEN

- Revitalises the tired eye area
- Smooths out the skin and increases its tension and firmness
- Moisturises
- Cooling
- Ideal for when you're on the go
- Non-sticky concentrate
- · Quickly absorbed by the skin

#### **Application**

Apply Energizing Eye Roll-On under the eyes every morning and evening after washing and before your skincare routine, and allow it to absorb.

RET. 30 g Ref. 8678