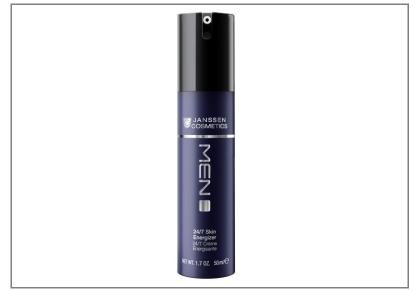

### 24/7 Skin Energizer

#### SKIN CARE CREAM FOR MATURE MEN'S SKIN

24/7 Skin Energizer is an anti-aging skin care cream for mature men's skin. It is quickly absorbed by the skin, offers maximum moisture, works to prevent lines and wrinkles, and provides protection against damaging environmental influences - for skin that feels fresh and nurtured.

The innovative formula contains Men's SuperMoist, an ingredient developed especially for men's skin, with an immediate and lasting moisturising effect. This ingredient contains the key components of the skin's natural moisturising factor (NMF), notably ions (potassium, magnesium, calcium and sodium), but also urea and lactate. Men's SuperMoist re-stimulates the retention of moisture, thereby improving both the smoothness and hydration of men's skin. At the same time, a natural anti-aging substance from the leaves of the South African Baobab tree boosts the skin's viscoelastic properties. This extract prevents the build-up of versican, a proteoglycan, which collects in the elastic fibres of men's skin as they get older, and leads to a loss of viscoelasticity. With the help of the Baobab extract, the skin's viscoelastic properties are improved, and wrinkles are demonstrably reduced.

The result: Lines and wrinkles appear visibly reduced, and skin appears overall younger, fresher and revitalised.

#### **INGREDIENTS**

- Men's SuperMoist: Contains key components of the skin's natural moisturising factor (NMF); moisturises; reduces wrinkles caused by dry skin
- SPECIMEN: Anti-aging ingredient developed especially for men's skin, from the South African Baobab tree; improves the skin's viscoelastic properties; wrinkles are reduced; signs of photoaging disappear
- Short and long chain hyaluronic acid: Intensively moisturises and preserves the skin
- Allantoin: Soothes the skin and reduces redness
- Alpha Bisabolol: Soothes the skin and reduces redness
- Vitamin E acetate: Free radical scavanger, prevents photoaging

### MFN

- Intensively moisturises
- Prevents loss of tension and firmness
- Signs of premature skin aging are reduced
- It protects from free radicals
- Pleasant fragrance

#### **Application**

Apply 24/7 Skin Energizer to cleansed skin in the morning and evening and gently massage in.

RET. 15 ml Ref. 8660