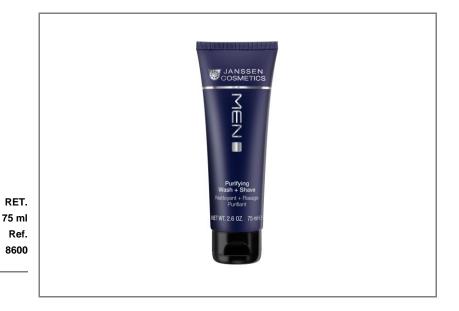

### Purifying Wash + Shave

#### **WASH AND SHAVE GEL**

Practical wash and shave gel for men. When combined with warm water, it produces a luxuriously creamy foam, which is perfectly suited for thorough cleaning and/or shaving.

The new Purifying Wash + Shave gel by JANSSEN COSMETICS was developed for men, who appreciate an easy-to-use product. The cream thoroughly cleanses the skin, while simultaneously enabling a perfect shave. The special 2-in-1-formula, with D-Panthenol, reduces and soothes skin irritation, and leaves skin feeling fresh and relaxed.

D-Panthenol is the precursor (provitamin) to vitamin B5 (pantothenic acid). It is easily absorbed into the skin, moisturises and improves the skin's elasticity. It also aids the formation of new skin cells and thereby contributes to the regeneration of men's strained skin. In addition, D-Panthenol has anti-itch, anti-inflammatory and wound healing properties.

These properties make D-Pathenol an ideal ingredient for this practical and simultaneously nurturing formulation.

A must-have for a neat start to the day!

#### **INGREDIENTS**

 Panthenol: Improves skin regeneration, boosts the skin's natural defences, reduces skin irritation, softens the skin

#### **Application**

Lather a small amount of the product in the hands to create a creamy foam, and apply to the face. If using the product for shaving, gently massage it into the beard and allow a short time for it to take effect. Then shave as normal. Wash away any excess product with warm water.