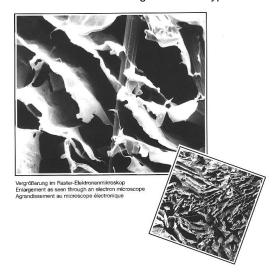

MASSAGE FLEECE Pure is a velour-like biomatrix on an algae basis. Following the addition of fluid, the practical individual application (1 set) is transformed into a slippery gel for facial massage.

The structure of the natural biomatrix is similar to that of a sponge. The fine latticework consisting of polysaccharides originates from the freeze-dried derivatives of the brown algae and phytosqualane. The extraordinary MASSAGE FLEECE convinces in its dual function of active substance and active substance carrier at the same time. It serves to intensively moisturize the skin. The plate-like structure of the biomatrix is particularly absorptive for additional active substances.

After being prepared, MASSAGE FLEECE is a natural, particularly skin-tolerable and effective massage gel. It is created by adding fluid (e.g. ampoules). Only then is the biomatrix dissolved and transformed into the slippery gel with its beneficial properties.