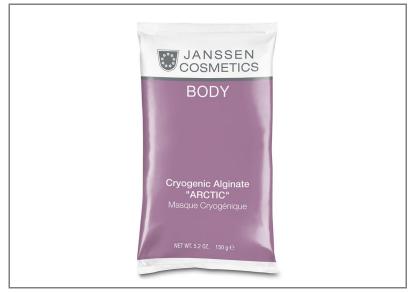

#### **Application**

For a full and partial body massage, apply Body Sculpturing Massage "TUSCANY" and massage. Treat the thighs, hips, abdomen and inner sides of the arms particularly intensively.

PROF. 4 x 150 g Ref. 7690P

## Cryogenic Alginate "ARCTIC"

#### **PEEL-OFF BODY MASK**

The Cryogenic Alginate "ARCTIC" is a multifunctional peel-off mask with an alginate basis. Its paste-like consistency shapes the contours of busts and legs impressively, while its occlusive effect improves the skin's absorption of active substances and leaves the skin visibly hydrated, stronger and smoother.

The alginate body mask is removed in one go after the recommended period of time, which makes it easy for any beautician to use at their beauty salon.

The considerable menthol content is responsible for the mask's "cryo effect" and treats the skin to a refreshing coolness. It acts as a natural astringent on the epidermis of the bust. The mask also has a firming effect, which is noticeable every time the mask is applied: The customer's bust and décolletage will be visibly plumper and smoother. At the same time, their respiratory tract and bronchi will benefit from the cypress fragrance.