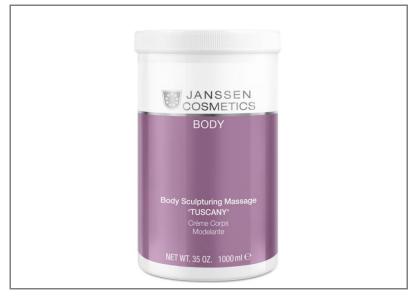

PROF. 1000 ml Ref. 7580P

### Body Sculpturing Massage "TUSCANY"

#### RICH MASSAGE CREAM (WATER-IN-OIL EMULSION)

Body creams and emulsions offer a particularly light texture. This is an important aspect for daily use at home when rapid and uncomplicated application is required. In contrast, the absence of a rich massage preparation from the salon is barely conceivable.

Body Sculpturing Massage "TUSCANY" is a classic massage cream with outstanding sliding properties. It is ideally suitable for carrying out intensive partial or full body massages with the objective of stimulating the micro, blood and lymphatic circulation in such a way that accumulations of fluid are mobilized. The cardiovascular system and lymphatic flow are activated and the body's functions revived in this manner. Unattractive "dimples" disappear; the skin is left looking smooth and supple.

This is supported by the active substance Q10: an outstanding power plant for the skin cells' metabolism.

The natural fragrance of orange oil results in a particularly relaxing effect.