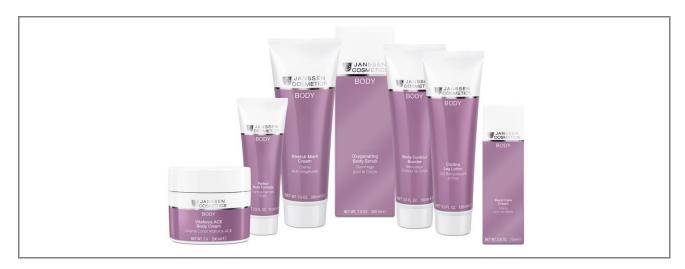

#### AN EFFECTIVE CARE PRODUCT RANGE FOR TREATING THE BODY

| PRODUCT                            | REFERENCE<br>NUMBER<br>RETAIL | CONTENT | REFERENCE NUMBER<br>PROFESSIONAL | CONTENT PROFESSIONAL |
|------------------------------------|-------------------------------|---------|----------------------------------|----------------------|
| Oxygenating Body Scrub             | 7000                          | 200 ml  | 7000P                            | 1000 ml              |
| Body Toning Modelage               |                               |         | 7510P                            | 500 ml               |
| Body Sculpturing Massage "TUSCANY" |                               |         | 7580P                            | 1000 ml              |
| Cryogenic Alginate "ARCTIC"        |                               |         | 7690P                            | 4 x 150 g            |
| Dead Sea Black Mud "AL NADARA"     |                               |         | 7687P                            | 4 x 250 g            |
| Multi Action Algae Pack "BRITTANY" |                               |         | 7688P                            | 4 kg                 |
| <b>Body Contour Booster</b>        | 7801                          | 150 ml  | 7801P                            | 300 ml               |
| Perfect Bust Formula               | 7700                          | 75 ml   | 7700P                            | 200 ml               |
| Cooling Leg Lotion                 | 7220                          | 150 ml  |                                  |                      |
| Stretch Mark Cream                 | 7230                          | 200 ml  |                                  |                      |
| Cooling Leg Lotion                 | 7220                          | 150 ml  |                                  |                      |
| Body Lotion "ISOFLAVONIA"          | 7900                          | 200 ml  |                                  |                      |
| Hand Care Cream                    | 7210                          | 75 ml   |                                  |                      |
| Vitaforce ACE Body Cream           | 7240                          | 200 ml  |                                  |                      |

With the BODY product series, JANSSEN COSMETICS has developed an effective care product range for treating the body. Innovative active substances combat problem zones and guarantee a beautifully shaped silhouette with noticeably lifted contours.