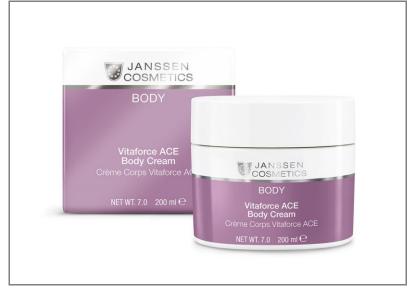

### ■ Vitaforce ACE Body Cream

#### **NOURISHING BODY CREAM WITH VITAMINS**

Every woman wants soft, smooth skin from head to toe. And who hasn't had those dry areas, uneven patches and sections that lack elasticity? Unfortunately, skin begins to sag and slacken as it gets older, due to hormone changes, a decrease in collagen and elastin synthesis, and also external influences such as UV light and stressful stages of life. The organ becomes dryer, loses tightness and becomes less even in appearance.

Our new silky smooth body cream is enriched with the three valuable A, C and E vitamins and combats all of these tendencies.

Vitaforce ACE Body Cream leaves users' skin even, soft and smooth. Valuable vitamin A gives the skin a smooth appearance, while vitamin C inhibits the production of melanin and gets rid of complexion irregularities. At the same time, vitamin E provides the cells with the protection they need, and hyaluronic acid and Pentavitin<sup>®</sup> moisturise the skin intensively.

Vitaforce ACE Body Cream has a pleasant fragrance and is absorbed into the skin quickly. Its shea butter has a gentle lipid-replenishing effect and coats the skin with valuable lipids.

The cream is a vitamin cocktail for all skin types!