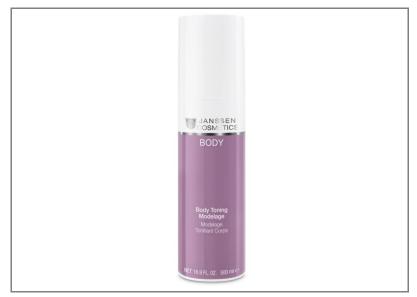

### Body Toning Modelage

#### THERMAL BODY MASSAGE FLUID

An intact metabolism is the optimal prerequisite for skin with good circulation and a healthy radiance.

However, a lack of exercise and constrictive clothing all too frequently prevent unimpeded circulation. Often, inadequate circulation is also a concomitant effect of cellulite. The corresponding areas of the body feel significantly colder than the surrounding tissue. Metabolic exchange is impaired.

Good circulation mobilizes the metabolism. This is precisely where effective care treatment in the salon comes into play: Body Toning Modelage for a full or partial body massage revitalizes the body's skin and the underlying tissue. It helps to improve circulation. Just a short while following application, the skin becomes significantly warmer and visibly reddened.

Body Toning Modelage promotes the skin's ability to absorb products. Active substances and special care concentrates are better absorbed by the skin following pretreatment with Body Toning Modelage. This is a particular advantage, especially during cellulite and lifting treatment.