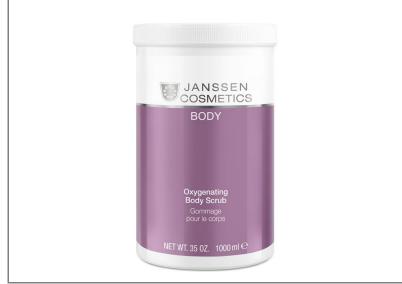

### Oxygenating Body Scrub

#### STIMULATING SHOWER PEELING

Each body peeling offers the body's skin the same advantages as a peeling for the facial skin: after the peeling, the skin is smoothed, the circulation stimulated and the skin's ability to absorb subsequent active substances increased.

Oxygenating Body Scrub possesses stimulating and caring contents from algae extract. The mineral and trace element contents lend the skin perceptible smoothness.

Surface blackheads and dead skin cells are effortlessly removed and the body skin's circulation is gently stimulated with the aid of the specially rounded abrasive particles.

Oxygenating Body Scrub refreshes and revives, leaving the skin feeling velvety soft in the long-term.