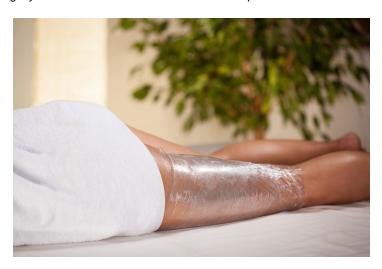

#### **Body wrapping**

The applied oedema therapy procedure, originating from physical medicine, is used in the cosmetics industry, in the process of "body-swathing" as the now-known body wrapping.

In this procedure, parts of the body deemed as problem zones are wrapped in plastic sheets or, even better, in specially developed non-breathable body wrap sheets in strips around the body.

Under these firmly wrapped sheets, after a short time, body heat builds up, resulting in increased sweating.

The treatment is particularly effective when the respective body parts are treated with Body Contour Booster from the company JANSSEN COSMETICS before wrapping.

#### Without shower

- Scrub the body with the Oxygenating Body Scrub
- Wipe off with a damp cloth and repeat until all of the body scrub is removed from the skin
- ❖ If a shower is available, give the client the product to take into the shower
- Apply the Body Contour Booster to the areas to be treated e.g. thighs, waist, stomach, upper arms, hips and buttocks
- Then wrap the areas treated with Body Contour Booster with the special body wrap sheets
- Body wrap application time 20 minutes
- Take off the sheets and massage the rest of the product into the skin