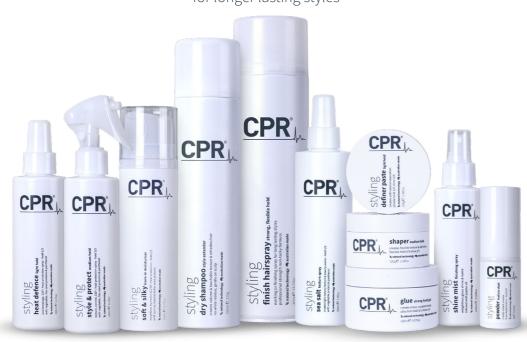

#### **№** natural technology

vegetable & soy proteins, sunflower & grape seed extracts, colza plant oil & panthenol

for longer lasting styles

create a style easily and effortlessly with humidity resistance. gain control, add texture & finish the look. whether you want soft, silky hair that's under your command, or big, sexy movement that begs to bounce, the styling solution will perform, last and protect.

#### heat defence

#### thermal protection

- hold factor 1/5
- · 230°c heat protection
- smooth glide with hot styling tools
- humidity resistant, for all hair types

#### style & protect

#### styling spray

- hold factor 3/5
- 230°c heat protection
- anti-breakage with lasting control
- humidity resistant, for all hair types

#### soft & silky

#### powder

#### shine mist

#### dry shampoo

#### hairspray

#### sea salt

#### definer paste

#### shaper

#### glue