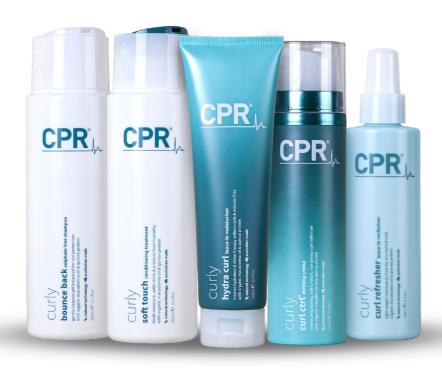

formulated with organic australian macadamia oil & organic south american quinoa protein, the curly solution enhances your natural curls leaving them perfectly defined, shiny, bouncy and feeling weightless.

#### bounce back

#### sulphate free shampoo

- for all curl types
- ph balanced to reduce tangles
- gentle cleansing & curl protection

#### **№** natural technology

macadamia oil, quinoa protein, jojoba oil & vegetable protein

300ml, 900ml

#### curl ctrl®

#### defining crème

- for all curl types
- deep hydration & humidity protection
- soft to touch non-greasy curls

#### ${f N}$ natural technology

macadamia oil, jojoba oil, quinoa protein & vegetable protein

150ml

#### soft touch

#### conditioning treatment

- for all curl types
- long lasting humidity protection
- binds moisture & adds shine

#### **№** natural technology

macadamia oil, quinoa protein, vegetable protein, jojoba butter & colza plant extract

300ml, 900ml

#### hydra-curl

#### leave-in moisturiser

- for all curl types
- intense hydration & shine therapy
- deeply softens & reduces frizz

#### **№** natural technology

macadamia oil, jojoba oil, & quinoa protein

150ml

#### curl refresher

#### leave-in revitaliser

- for all curl types
- lightweight moisture & shine
- revitalises dry matted curls

#### **№** natural technology

macadamia oil, jojoba oil, quinoa protein & vegetable protein