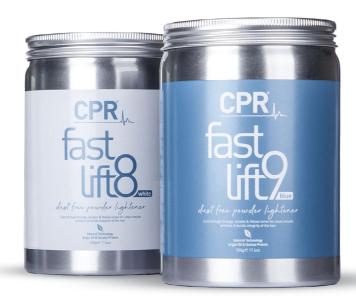

## fast lift

#### powder lighteners

advanced fast lifting technology

suitable for all hair types, natural or coloured, cpr powder lighteners are formulated with natural botanicals to protects the integrity of the hair while you lift. cuts through underlying pigment fast and effectively, making it the perfect choice for better blondes.

#### fast lift 8 white

#### dust free powder lightener

- superior conditioning properties for slower controlled lifting
- ideal for fine, medium or sensitised hair types

## **natural technology** keratin protein, argan oil & chamomile

500g

#### fast lift 9 blue

#### dust free powder lightener

- superior lifting power with faster lifting results
- ideal for strong, medium to coarse and dark hair types

#### N natural technology quinoa protein & argan oil

500g