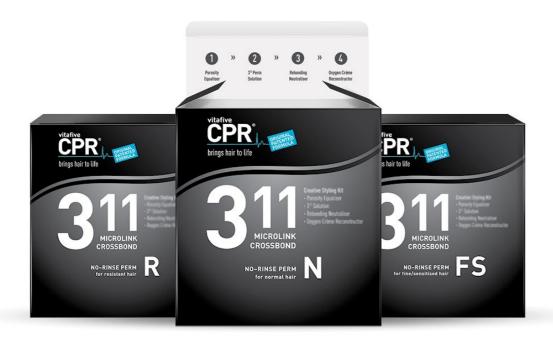

## 3<sup>11</sup> no-rinse

#### creative styling

the original patented technology

the 311 microlink crossbond permanent wave & curl treatment adds body and movement to your hair to create a flawless style. use this revolutionary patented, environmentally friendly technology to create waves, curls, adding condition & shine with a natural feel.

#### porosity equaliser

#### reconstructs cortex

- use before the perming process to even the porosity of the hair
- improves managability & ensures even results

#### **№** natural technology

quinoa, wheat & soy proteins

50m

#### 3<sup>11</sup> solution

#### begins the curling process

- patented no-rinse technology
- begins the curl process
- low ph alkaline perm
- low ammonia, alcohol free

60ml

#### 3<sup>11</sup> neutraliser

#### immediately stops curl formation

• use the neutraliser to immediately to stop curl formation.

180ml, 900ml