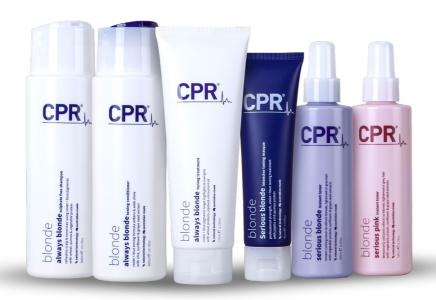

## blonde

#### tone & soften

for natural & highlighted blondes

blonde hair is naturally more delicate, making it easier to discolour, weaken & look dull. the cpr blonde solution is formulated with violet + blue micro-pigments target both highlights and lowlights, neutralising yellow, brassy & gold reflects, for your perfect blonde, always.

#### always blonde

sulphate free shampoo

- violet + blue pigments tone & cool
- repair & strengthening formula
- balances & soothes the scalp

#### **N** natural technology

wheat, quinoa & vegetable proteins

300ml, 900ml

#### serious blonde

intensive toning masque

- intensive violet + blue treatment toner
- eliminates yellow, brassy & gold tones
- · nourish, repair and shine treatment

#### always blonde

toning conditioner

- violet + blue pigments tone & cool
- targeted repair & protection formula
- smooths, softens with brighter shine

#### always blonde

intensive treatment

- enhanced violet + blue toning
- eliminates yellow, brassy & gold tones
- strengthen & nourish for lasting shine

#### serious blonde

instant toner

- eliminates yellow & brassy tones
- strengthens, softens & detangles
- 230°c heat protection

#### serious pink

instant toner

- adds pink reflects to blonde hair
- strengthens, softens & detangles
- 230°c heat protection