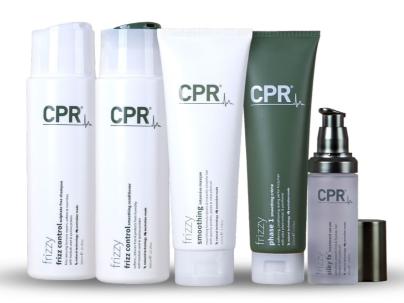

#### frizz control

#### sulphate free shampoo

- rejuvenates hair & reduces frizz
- strengthens, nourishes & softens
- amino rich targeted repair

#### natural technology

baobab seed & quinoa proteins

300ml, 900ml

#### smoothing conditioner

- smooths, softens & reduces frizz
- · binds moisture & adds shine
- lasting humidity protection

#### **№** natural technology

baobab seed, wheat & quinoa protein, jojoba & colza plant oils & panthenol

300ml, 900ml

#### smoothing

#### intensive masque

- intensive repair & nourishment
- instant softness & smoothness
- deeply conditions & detangles

#### **№** natural technology

quinoa & wheat protein, jojoba & colza plant oils

180ml, 900ml

#### phase 1

#### smoothing crème

- a softening, conditioning styling aid
- detangles, smooths & adds shine
- anti-static, controls frizz & flyaways

#### **№** natural technology

colza plant oil, panthenol + 5-way protection©

150ml, 250ml, 500ml

#### silky fx™

#### jojoba oil treatment serum

- repair & nourish with instant shine
- controls flyaway frizz
- 48 hour protection

#### **№** natural technology

jojoba oil + vitamin e, b complex, silica, chromium, copper & zinc