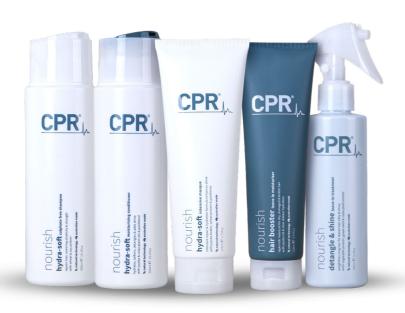

## nourish

#### hydrate & soften

for dry & brittle hair

dry hair ages faster becoming brittle & dull as it lacks essential proteins and moisture. the nourish solution improves hair health by repairing and binding moisture to restore elasticity and strength. hair is nourished, hydrated and softened with a healthy shine.

#### hydra-soft

sulphate free shampoo

- repairs damaged & fractured hair
- · restore elasticity & strength
- protects moisture & adds shine

#### hair booster

leave-in moisturiser

- hydrates dry, damaged & brittle hair
- healing, smoothing & softening
- replenishes moisture & shine

#### hydra-soft

moisturising conditioner

- hydrates & softens dry, brittle hair
- detangles & adds shine
- light-weight repair & strength

#### hydra-soft

intensive treatment

- intensive repair for stronger hair
- long lasting hydration & softening
- deeply nourishing & enhanced shine

#### detangle & shine

weightless leave-in treatment

- replenish dry, brittle hair
- leaves hair silky soft & smooth
- weightless long hair fix