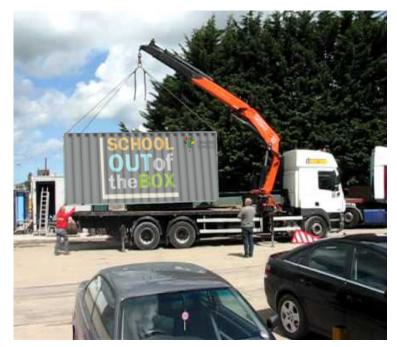

## SCHOOL OUTOf the BOX

A PROPOSAL UTILIZING SHIPPING CONTAINERS FOR THE PROVISIONING OF CRITICAL SUPPORT INFRASTRUCTURE FOR UNDER-RESOURCED SCHOOLS IN RURAL SOUTH AFRICA

SCHOOL THE TOY BOX
OUT of SUPPORT INFRASTRUCTURE FOR RURAL SCHOOLS
the BOX FACILITIES FOR 60 GRADE R LEARNERS [4X20FT CONTAINERS]