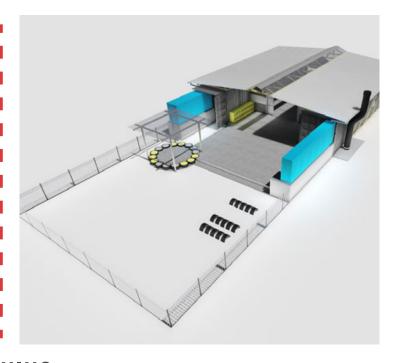

THE TOY-box

FACILITIES FOR 60 GRADE R LEARNERS [4X20FT CONTAINERS]

ON-SITE ASSEMBLY
SUPPORT INFRASTRUCTURE FOR RURAL SCHOOLS
FACILITIES FOR 60 GRADE R LEARNERS [4X20FT CONTAINERS]

FRONT AND BACK RENDERINGS OUTof SUPPORT INFRASTRUCTURE FOR RURAL SCHOOLS the BOX FACILITIES FOR 60 GRADE R LEARNERS [4X20FT CONTAINERS]