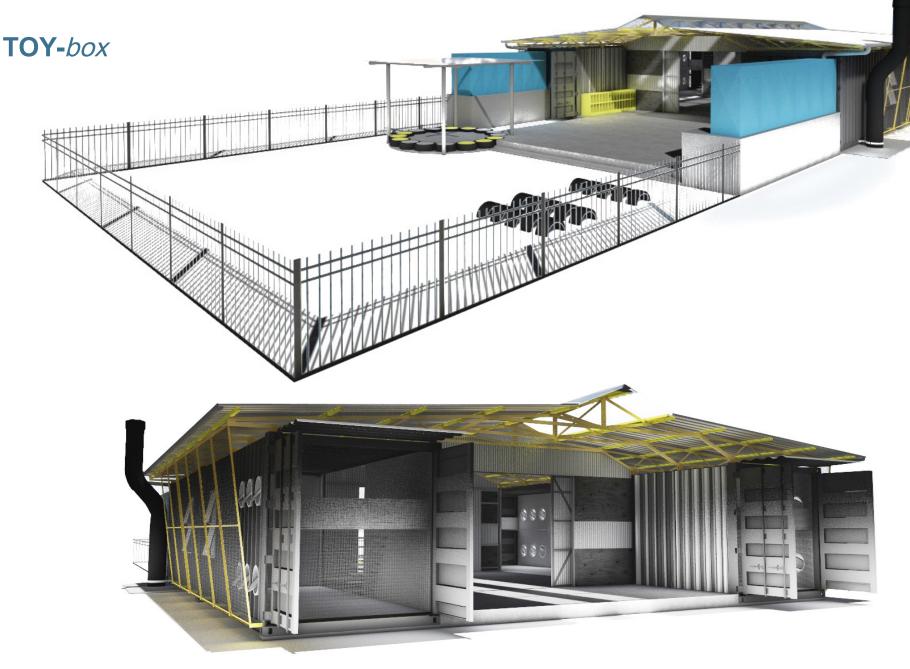

THE TOY-box

FACILITIES FOR 60 GRADE R LEARNERS [4X20FT CONTAINERS]

ON-SITE ASSEMBLY
SUPPORT INFRASTRUCTURE FOR RURAL SCHOOLS
FACILITIES FOR 60 GRADE R LEARNERS [4X20FT CONTAINERS]

FRONT AND BACK RENDERINGS OUTof SUPPORT INFRASTRUCTURE FOR RURAL SCHOOLS the BOX FACILITIES FOR 60 GRADE R LEARNERS [4X20FT CONTAINERS]