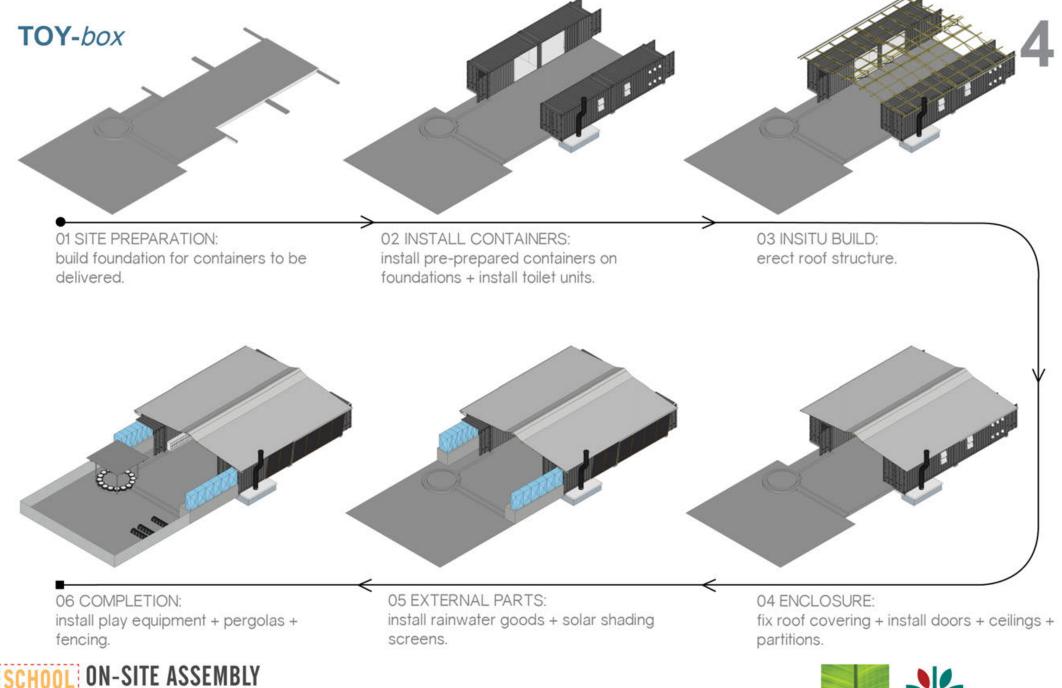

ON-SITE ASSEMBLY
SUPPORT INFRASTRUCTURE FOR RURAL SCHOOLS
FACILITIES FOR 60 GRADE R LEARNERS [4X20FT CONTAINERS]

FRONT AND BACK RENDERINGS OUTof SUPPORT INFRASTRUCTURE FOR RURAL SCHOOLS the BOX FACILITIES FOR 60 GRADE R LEARNERS [4X20FT CONTAINERS]