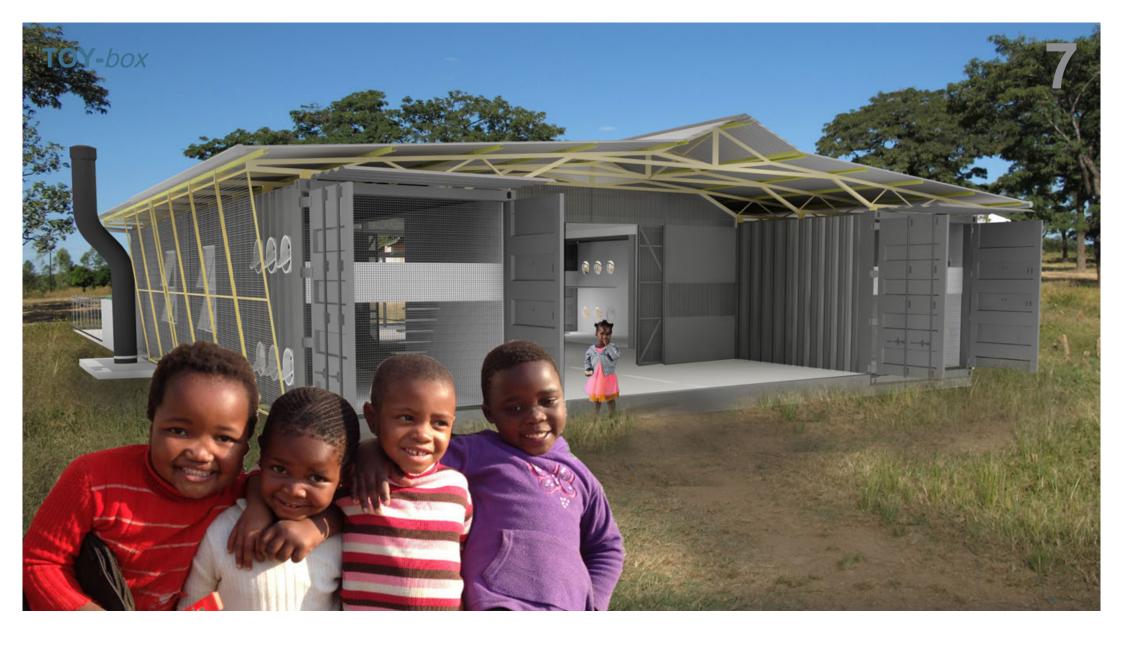

ON-SITE ASSEMBLY
SUPPORT INFRASTRUCTURE FOR RURAL SCHOOLS
FACILITIES FOR 60 GRADE R LEARNERS [4X20FT CONTAINERS]

FRONT AND BACK RENDERINGS OUTof SUPPORT INFRASTRUCTURE FOR RURAL SCHOOLS the BOX FACILITIES FOR 60 GRADE R LEARNERS [4X20FT CONTAINERS]