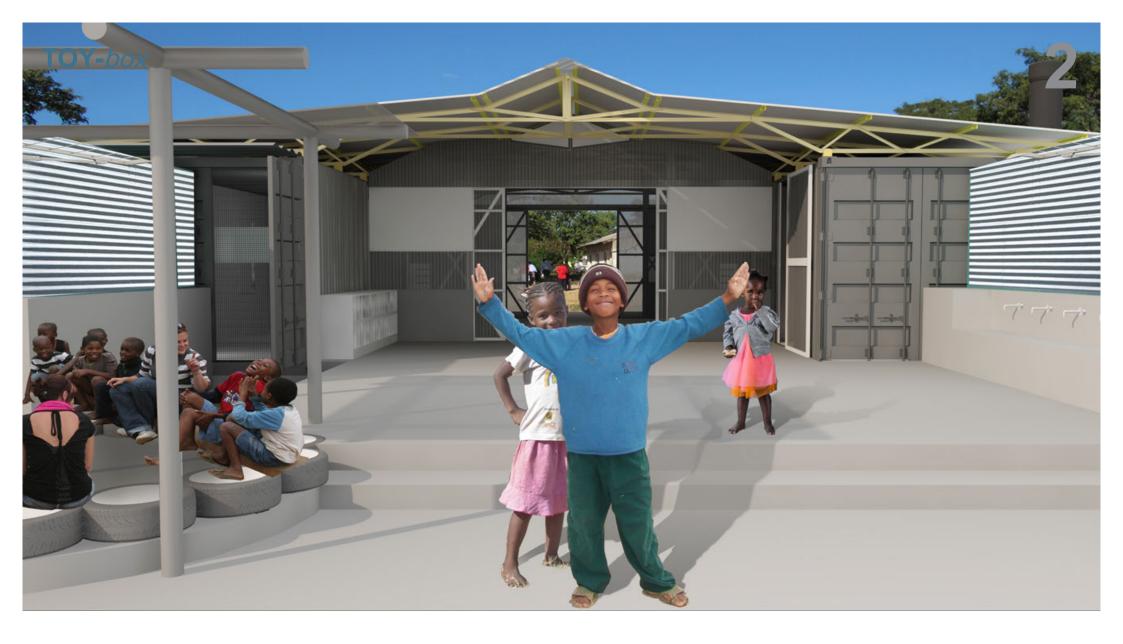

ON-SITE ASSEMBLY
SUPPORT INFRASTRUCTURE FOR RURAL SCHOOLS
FACILITIES FOR 60 GRADE R LEARNERS [4X20FT CONTAINERS]

FRONT AND BACK RENDERINGS OUTof SUPPORT INFRASTRUCTURE FOR RURAL SCHOOLS the BOX FACILITIES FOR 60 GRADE R LEARNERS [4X20FT CONTAINERS]