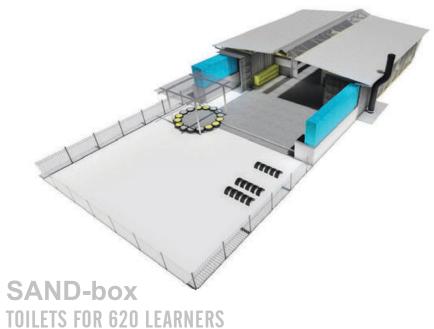

## TOY-box FACILITIES FOR 60 GRADE R LEARNERS

I-box **COMPUTER LAB FOR 40 LEARNERS** 

A PROPOSAL UTILIZING SHIPPING CONTAINERS FOR THE PROVISION-ING OF CRITICAL SUPPORT INFRASTRUCTURE FOR UNDER-RESOURCED the BOX SCHOOLS IN RURAL SOUTH AFRICA

THE TOY-box

FACILITIES FOR 60 GRADE R LEARNERS [4X20FT CONTAINERS]