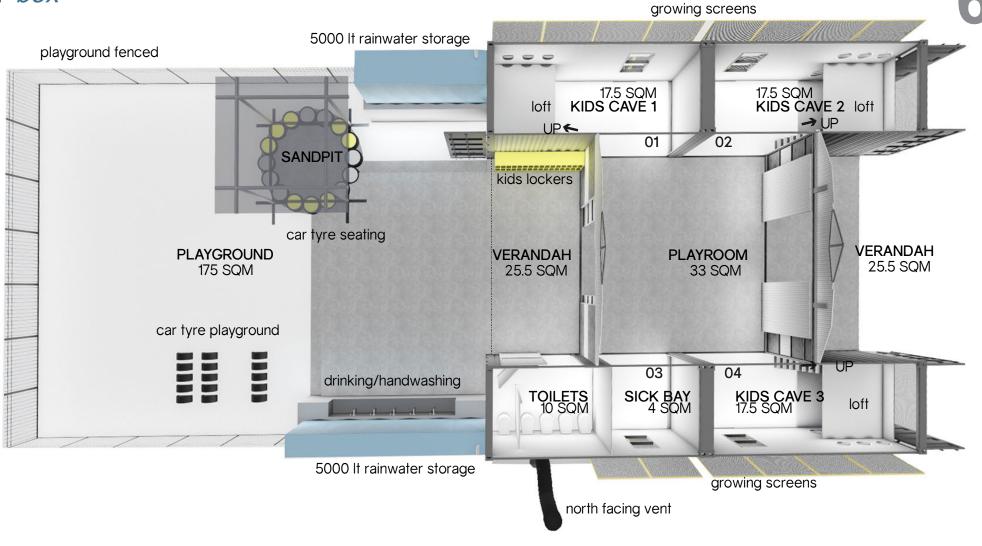

## **TOY-**box

FLOOR PLAN
SUPPORT INFRASTRUCTURE FOR RURAL SCHOOLS
FACILITIES FOR 60 GRADE R LEARNERS [4X20FT CONTAINERS]

THE TOY BOX OUTof SUPPORT INFRASTRUCTURE FOR RURAL SCHOOLS the BOX FACILITIES FOR 60 GRADE R LEARNERS [4X20FT CONTAINERS]