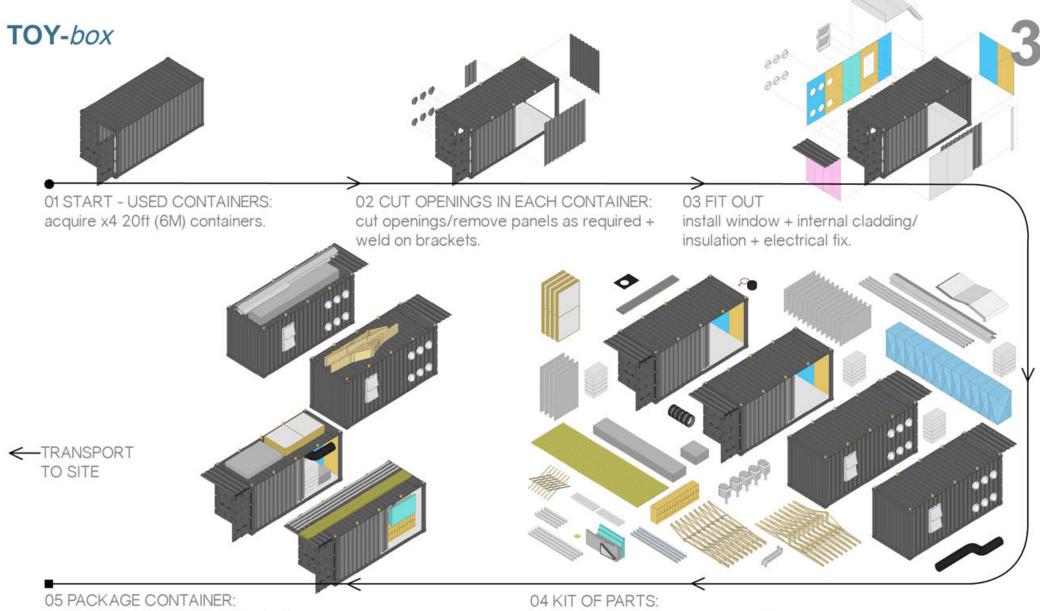

05 PACKAGE CONTAINER: package container for transport with all the components.

inventory of components for module assembly onsite.

FACTORY ASSEMBLY

SUPPORT INFRASTRUCTURE FOR RURAL SCHOOLS

FACILITIES FOR 60 GRADE R LEARNERS [4X20FT CONTAINERS]