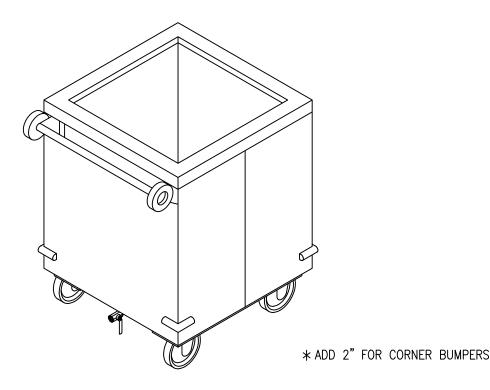

#### STANDARD FEATURES

CASTERS: Heavy duty 5" diameter plate casters with locking brakes on all four corners.

INTERIOR LINER: 18 gauge stainless steel fully welded and watertight.

OUTER CONSTRUCTION: All stainless steel outer shell and bottom framing.

DRAIN CONNECTION: 1" stainless steel nipple welded to interior liner with ball valve.

INSULATION: Full 2" thick high pressure foam.

PUSH HANDLE: Stainless steel handle with donut type rubber bumpers.

CORNER BUMPERS: Rubber bumper located at each corner.

FALSE BOTTOM: Stainless steel removable perforated false bottom.

STAINLESS STEEL SPECIFICATION: All stainless steel to be type 304 with number 3 finish.