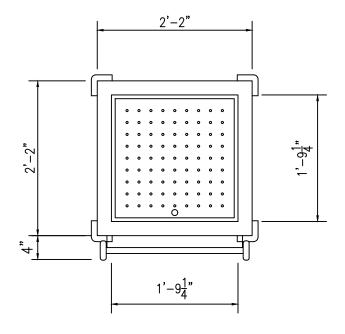

## MOBILE 175 LB ICE BIN MODEL MCT-ICE-175

 MODEL
 LENGTH
 WIDTH
 HEIGHT

 MCT−ICE−175
 26"\*
 26"\*
 36"