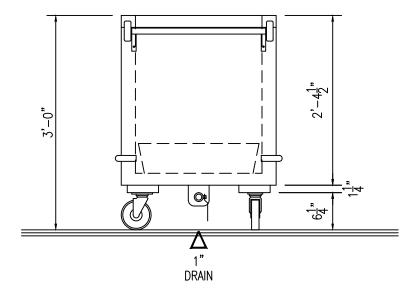

## MOBILE 175 LB ICE BIN MODEL MCT-ICE-175

 MODEL
 LENGTH
 WIDTH
 HEIGHT

 MCT−ICE−175
 26"\*
 26"\*
 36"

DRAIN CONNECTION: 1" stainless steel nipple welded to interior liner with ball valve.

INSULATION: Full 2" thick high pressure foam.

PUSH HANDLE: Stainless steel handle with donut type rubber bumpers.

CORNER BUMPERS: Rubber bumper located at each corner.