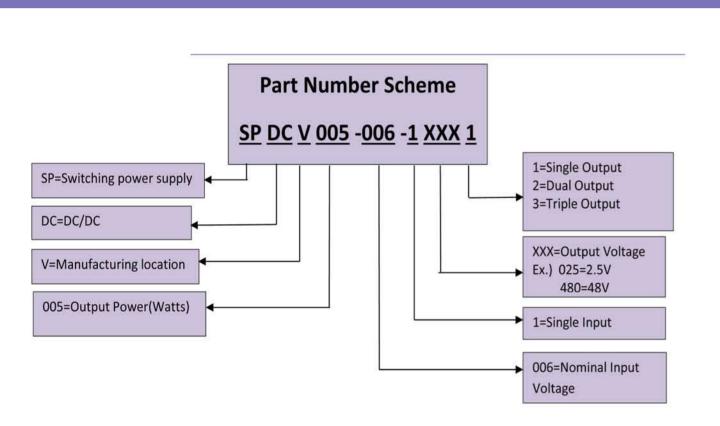

### **Model List**\*(See part number scheme for model number details)

| Model Number       | Input<br>Voltage Range | Output<br>Power | Output Voltage | Output<br>Current Min. | Output<br>Current Max. | Efficiency |
|--------------------|------------------------|-----------------|----------------|------------------------|------------------------|------------|
| SPDCV005-012-10331 | 12V(9-18V)             | 5W              | 3.3V           | 1200mA                 | 1200mA                 | 80%        |
| SPDCV005-012-10501 | 12V(9-18V)             | 5W              | 5V             | 1000mA                 | 1000mA                 | 80%        |
| SPDCV005-012-11201 | 12V(9-18V)             | 5W              | 12V            | 420mA                  | 420mA                  | 80%        |
| SPDCV005-012-11501 | 12V(9-18V)             | 5W              | 15V            | 330mA                  | 330mA                  | 80%        |
| SPDCV005-012-12401 | 12V(9-18V)             | 5W              | 24V            | 210mA                  | 210mA                  | 80%        |