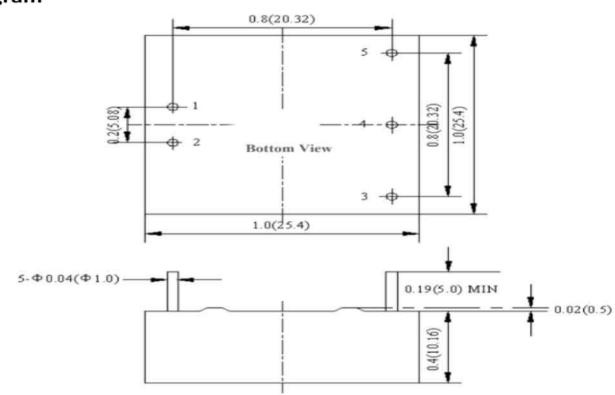

# SPDC SERIES - The Tile

## **RoHS** Compliant



\*Product images are for illustrative purposes only and may vary from actual design.

#### **Features**

- **Power Rating 5W**
- Wide Input voltage range (2:1)
- Efficiency is 80%(Typical)
- Switch frequency: 300KHz
- Output over-current protection, short circuit protection
- Input Over-voltage protection
- Input-output isolated
- Control and trim functions
- 5-year warranty



Mechanical Diagram

Unit: inch(mm)



### **Model List**\*(See part number scheme for model number details)

| Model Number       | Input<br>Voltage Range | Output<br>Power | Output Voltage | Output<br>Current Min. | Output<br>Current Max. | Efficiency |
|--------------------|------------------------|-----------------|----------------|------------------------|------------------------|------------|
| SPDCV005-012-10331 | 12V(9-18V)             | 5W              | 3.3V           | 1200mA                 | 1200mA                 | 80%        |
| SPDCV005-012-10501 | 12V(9-18V)             | 5W              | 5V             | 1000mA                 | 1000mA                 | 80%        |
| SPDCV005-012-11201 | 12V(9-18V)             | 5W              | 12V            | 420mA                  | 420mA                  | 80%