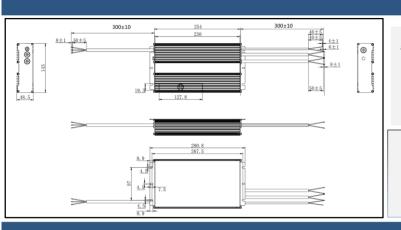

## Packing:

Unit Weight: 3.6kg

4pcs/Carton

Carton Weight: 16kg# Cartons/pallet: TBA

Autec Power Systems 31328 Via Colinas Suite 102 Westlake Village, CA 91362

Contact our technical engineers to request your samples today!