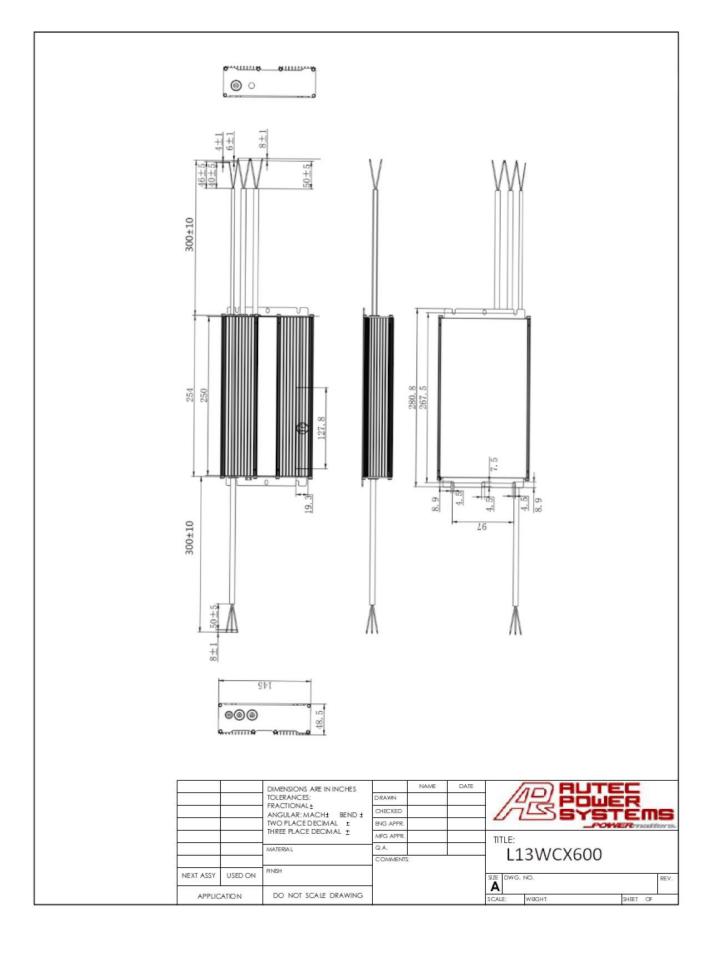

## Packing:

Unit Weight: 3.6kg

4pcs/Carton

Carton Weight: 16kg# Cartons/pallet: TBA

Autec Power Systems 31328 Via Colinas Suite 102 Westlake Village, CA 91362

Contact our technical engineers to request your samples today!