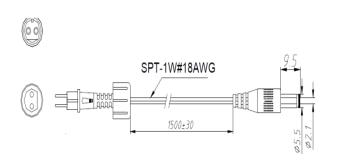

# DT06LS-XXX-N5-WA-XX Series-"The Neptune"



- Single output from 6W
- 100-240Vac Universal Input
- Certificates: UL, cUL, CE
- OCP, OVP, OTP and SCP
- Efficiency Level VI
- NEMA 5 A/C Cord & Plug
- Waterproof DC harness with washer
- IP68
- MTBF: 50,000 hours
- 2 year warranty
- Dimension: 109.5x43x25mm

Mechanical Diagram



#### **Application Options:**

- Multiple power ratings available (6W/12W) \*Ask about our 12W models
- Waterproof unit

Contact your Autec Technical Sales
Rep today and discover if our Desktop Adapter
"The Neptune" is the perfect solution
to your unique power supply needs!

#### ■ Model List \*6W model shown, 12W model available

## **Custom Designs Available!**

| Model               | Output Voltage | Output Current | Power | Certificates |
|---------------------|----------------|----------------|-------|--------------|
| DT06LS-050-N5-WA-XX | 5V             | 1.2A           | 6W    | UL/cUL, CE   |
| DT06LS-120-N5-WA-XX | 12V            | 0.5A           | 6W    | UL/cUL, CE   |
| DT06LS-240-N5-WA-XX | 24V            | 0.25A          | 6W    | UL/cUL, CE   |

### **Applications:**

-