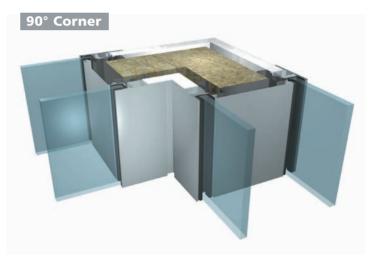

types and coatings. Frame sections can be in any colour or combination of colours. Venetian blinds can be

• Flexica Line can incorporate a variety of Door options.

### **General information**

Triplan partitioning systems are easy to install. The various systems are all based on the same components, so that a wall can be converted to another type; a glazed wall can, for example, be changed to or integrated with a panel-covered wall in a short time and without dismantling the whole structure. Triplan partitioning systems are delivered ready for

immediate installation and use.

Most components in a Triplan wall can be re-used in connection with re-location.

The basic construction of the partitioning system provides excellent sound, fire and environmental properties.

# Flexica Line







Module Junction (Double Glazed)







www.triplan.net

## Flexica Line



Module Junction (Single Glazed)