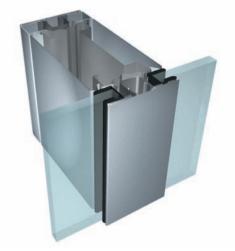

n be in any colour or combination of colours. Venetian blinds can be

• Flexica Line can incorporate a variety of Door options.

### **General information**

Triplan partitioning systems are easy to install. The various systems are all based on the same components, so that a wall can be converted to another type; a glazed wall can, for example, be changed to or integrated with a panel-covered wall in a short time and without dismantling the whole structure. Triplan partitioning systems are delivered ready for

immediate installation and use.

Most components in a Triplan wall can be re-used in connection with re-location.

The basic construction of the partitioning system provides excellent sound, fire and environmental properties.

# Flexica Line







Module Junction (Double Glazed)







www.triplan.net

## Flexica Line



Module Junction (Single Glazed)