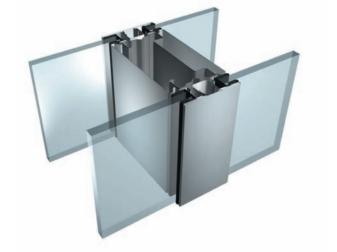

can be in any colour or combination of colours. Venetian blinds can be

• Flexica Line can incorporate a variety of Door options.

### **General information**

Triplan partitioning systems are easy to install. The various systems are all based on the same components, so that a wall can be converted to another type; a glazed wall can, for example, be changed to or integrated with a panel-covered wall in a short time and without dismantling the whole structure. Triplan partitioning systems are delivered ready for

immediate installation and use.

Most components in a Triplan wall can be re-used in connection with re-location.

The basic construction of the partitioning system provides excellent sound, fire and environmental properties.

# Flexica Line







Module Junction (Double Glazed)







www.triplan.net

## Flexica Line



Module Junction (Single Glazed)