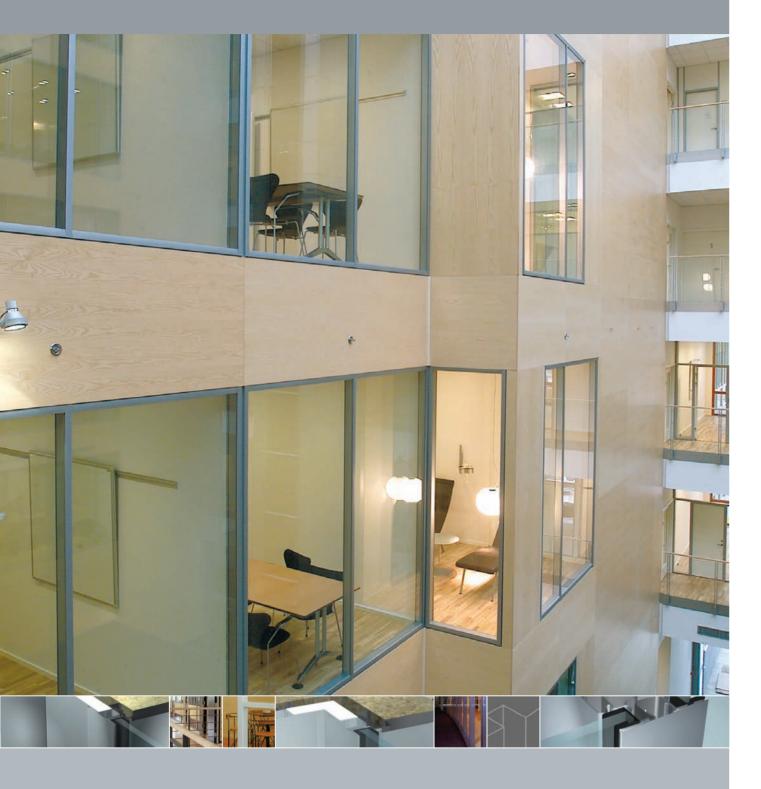

### **Flexica Line**

• Flexica Line is a partitioning system of modular construction divided into glass panels by vertical and horizontal bars.

• The size and number of the glass panels can be varied, and the modules can be supplied single or

O Modules can be supplied in widths up to 3600 mm.

• Flexica Line can be supplied with many glass types and coatings. Frame sections can be in any colour or combination of colours. Venetian blinds can be

• Flexica Line can incorporate a variety of Door options.