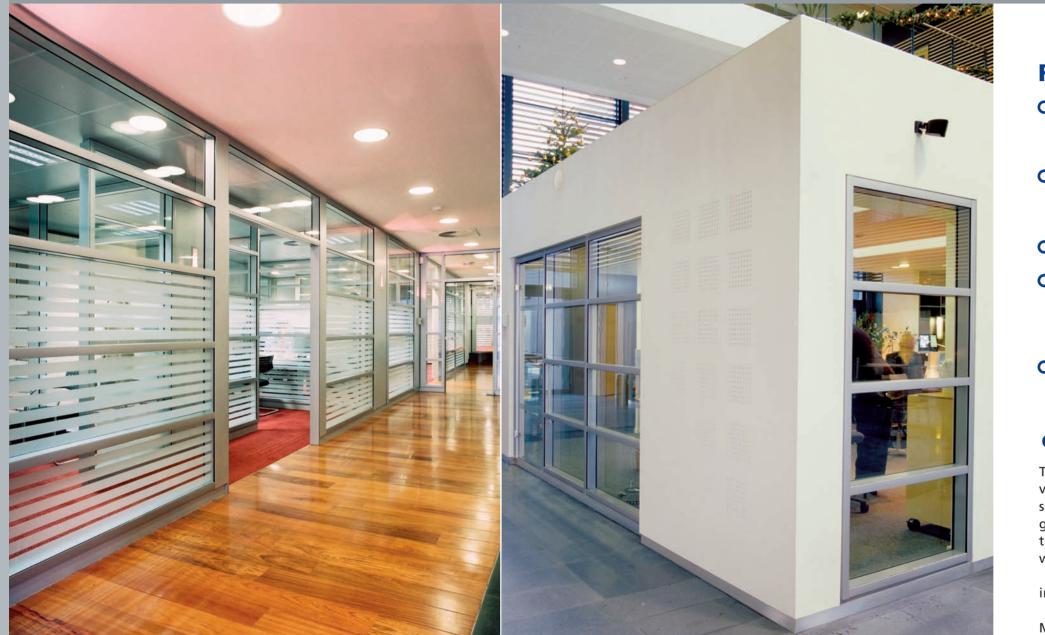

### **Flexica Line**

• Flexica Line is a partitioning system of modular construction divided into glass panels by vertical and horizontal bars.

• The size and number of the glass panels can be varied, and the modules can be supplied single or

O Modules can be supplied in widths up to 3600 mm.

• Flexica Line can be supplied with many glass types and coatings. Frame sections can be in any colour or combination of colours. Venetian blinds can be

• Flexica Line can incorporate a variety of Door options.