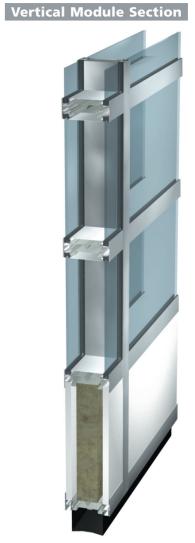

### **Flexica Line**

• Flexica Line is a partitioning system of modular construction divided into glass panels by vertical and horizontal bars.

• The size and number of the glass panels can be varied, and the modules can be supplied single or

O Modules can be supplied in widths up to 3600 mm.

• Flexica Line can be supplied with many glass types and coatings. Frame sections can be in any colour or combination of colours. Venetian blinds can be