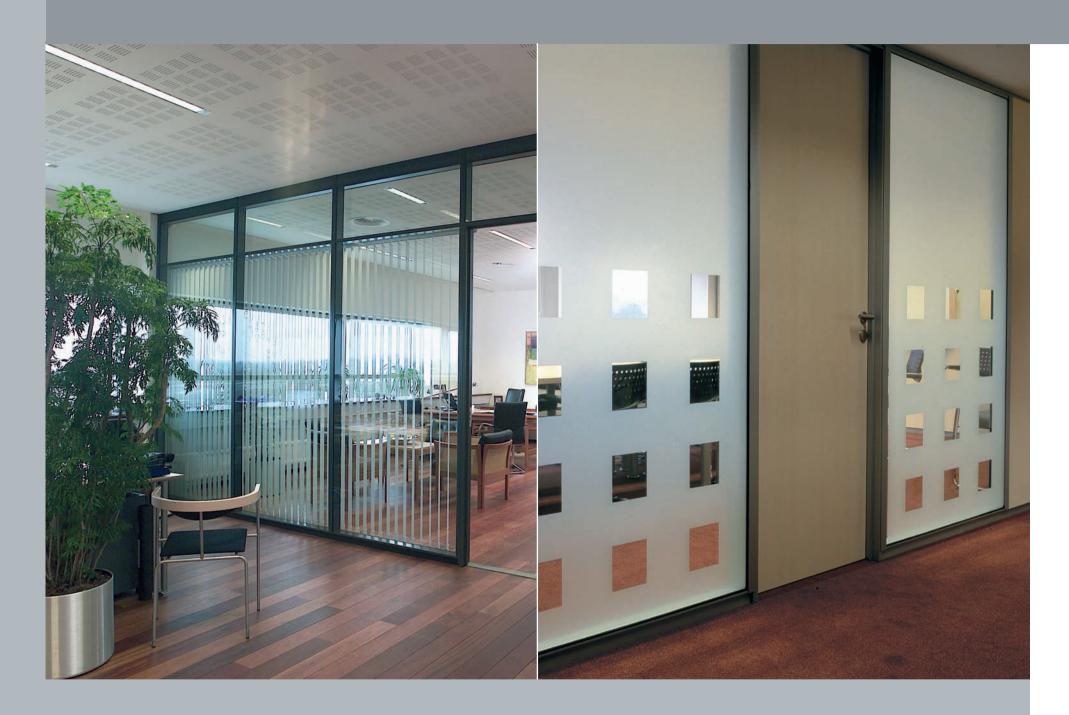

## **Flexica**

- Flexica is a partitioning system of modular construction divided into panels of both glass and plates. Flexica has a characteristic slim bar between the horizontal divisions.
- O Modules can be supplied in widths from 300 mm to 1250 mm. However, as standard they are made in widths of 900 mm and 1200 mm. Glass modules can be supplied single or double glazed.
- Venetian blinds can be incorporated, and there is a wide selection of glass types to choose from. Plates can be delivered with different surfaces, as requested.
- O As standard, Flexica is delivered with an "Omega" junction profile; alternatively, it can be delivered with the slimmer junction profile "Aspira".
- Triplan's selection of inventory, e.g. shelves, boards and cabinets, can be mounted directly on the junction profiles of the walls.
- O Flexica can incorporate a variety of door options.