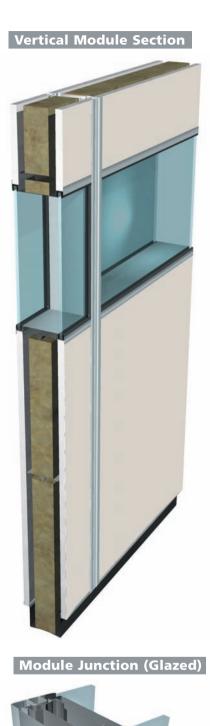

## **Flexica**

- Flexica is a partitioning system of modular construction divided into panels of both glass and plates. Flexica has a characteristic slim bar between the horizontal divisions.
- O Modules can be supplied in widths from 300 mm to 1250 mm. However, as standard they are made in widths of 900 mm and 1200 mm. Glass modules can be supplied single or double glazed.
- Venetian blinds can be incorporated, and there is a wide selection of glass types to choose from. Plates can be delivered with different surfaces, as requested.
- O As standard, Flexica is delivered with an "Omega" junction profile; alternatively, it can be delivered with the slimmer junction profile "Aspira".
- Triplan's selection of inventory, e.g. shelves, boards and cabinets, can be mounted directly on the junction profiles of the walls.
- O Flexica can incorporate a variety of door options.