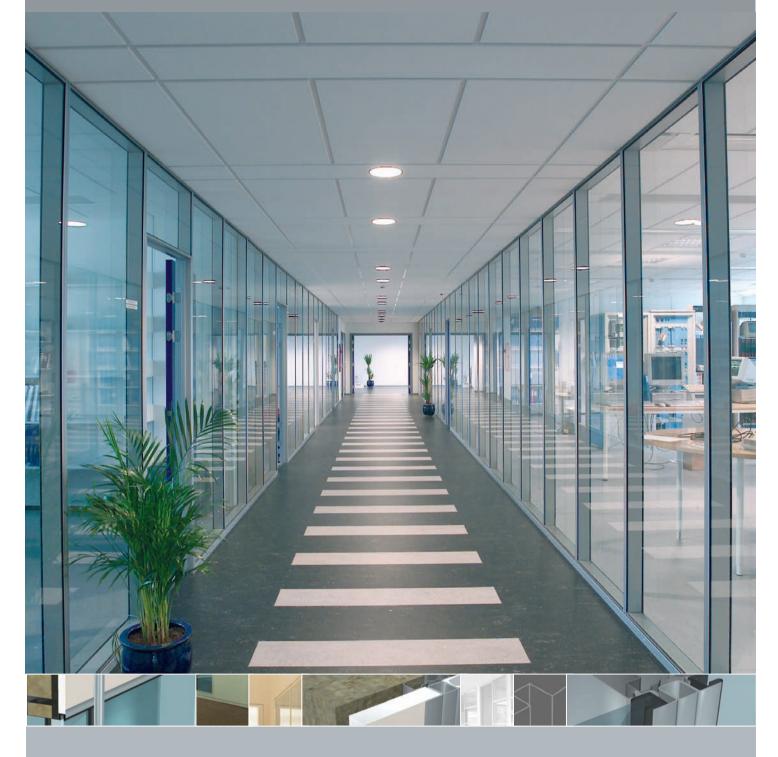

## **General information**

Triplan partitioning systems are easy to install. The various systems are all based on the same components, so that a wall can be converted to another type; a glazed wall can, for example, be changed to or integrated with a panel-covered wall in a short time and without dismantling the whole structure.

Triplan partitioning systems are delivered ready for immediate installation and use.

Most components in a Triplan wall can be re-used in connection with re-location.

The basic construction of the partitioning system provides excellent sound, fire and environmental properties.