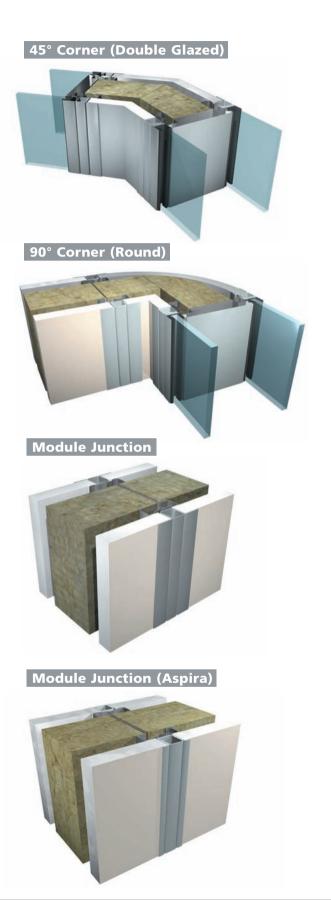

## **Flexica**

- Flexica is a partitioning system of modular construction divided into panels of both glass and plates. Flexica has a characteristic slim bar between the horizontal divisions.
- O Modules can be supplied in widths from 300 mm to 1250 mm. However, as standard they are made in widths of 900 mm and 1200 mm. Glass modules can be supplied single or double glazed.
- Venetian blinds can be incorporated, and there is a wide selection of glass types to choose from. Plates can be delivered with different surfaces, as requested.
- O As standard, Flexica is delivered with an "Omega" junction profile; alternatively, it can be delivered with the slimmer junction profile "Aspira".
- Triplan's selection of inventory, e.g. shelves, boards and cabinets, can be mounted directly on the junction profiles of the walls.
- O Flexica can incorporate a variety of door options.