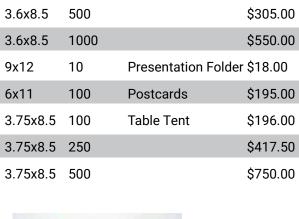

55.00   |
| 8.5x11 | 500      |                    | \$490.00 | 11x17 | 500      |                | \$1,180.00 |
| 8.5x11 | 100      | 1-sided glossy     | \$85.00  | 12x18 | 100      | 1-sided glossy | \$190.00   |
| 8.5x11 | 250      |                    | \$190.00 | 12x18 | 250      |                | \$427.50   |
| 8.5x11 | 500      |                    | \$345.00 | 12x18 | 500      |                | \$770.00   |
| 8.5x11 | 100      | 2-sided glossy     | \$158.00 | 12x18 | 100      | 2-sided glossy | \$354.00   |
| 8.5x11 | 250      |                    | \$355.00 | 12x18 | 250      |                | \$797.50   |
| 8.5x11 | 500      |                    | \$640.00 | 12x18 | 500      |                | \$1,435.00 |



Letterhead & Copies



**Custom Binding Projects** 



Postcards



Quantity Attribute

Trifold 2-sided

Rackcard 2-sided

100

250

500

100

Size

8.5x11

8.5x11 8.5x11

3.6x8.5

3.6x8.5 250





Presentation Folder

Rackcard

### **PROMOTIONAL PRINTING**

XEROX (314)

| Size    | Quantity | Attribute          | Price    |
|---------|----------|--------------------|----------|
| 5.5x8.5 | 10       | Comp Card (Z-Card) | \$25.00  |
| 5.5x8.5 | 25       |                    | \$56.25  |
| 5.5x8.5 | 50       |                    | \$101.50 |
| 5.5x8.5 | 100      |                    | \$182.00 |
| 8.5x11  | 10       | Headshot           | \$30.00  |
| 8.5x11  | 25       |                    | \$67.50  |
| 8.5x11  | 50       |                    | \$121.50 |
| 8.5x11  | 100      |                    | \$219.00 |
| 1x2.625 | 30       | Address Labels     |