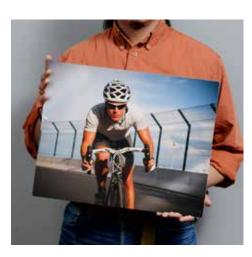

FINEART (445)

Textured Fine Art | Detail enhanced and magnified

Our premium canvas gallery wraps can be ordered in any size, and are made of thick, real canvas photographic stock wrapped over real wood stretcher bars. Edges can be mirrored, colored or left to bleed around the sides. 1/2" bars should not be used on unframed prints larger than 16x20. CANVAS (230)

Image splits are a great way to turn a boring wall into something truly stunning. Wondering what to do with a large wall space above your sofa, bed or dining room? Take one image see how we can transform your photograph into an amazing show piece. CANVAS(230)