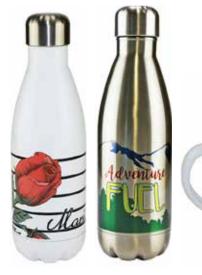

-|--|
|   | RU | dil2 |     |   |  |
| h |    | EAR  | 1 - | J |  |
|   | 1  | J    | 1   |   |  |

| 15oz & 16oz | Ceramic | Mugs |
|-------------|---------|------|
|-------------|---------|------|

| ltem         | Code        | Price   |
|--------------|-------------|---------|
| 15oz mug     | MUG15 (466) | \$15.99 |
| Coffee Stein | STEIN (322) | \$19.99 |



| On the Go                              |               |         |  |
|----------------------------------------|---------------|---------|--|
| ltem                                   | Code          | Price   |  |
| 20oz Tumbler                           | TUMBLER (319) | \$19.99 |  |
| 10oz Camp Cup                          | CUP (388)     | \$19.99 |  |
| 17oz Water Bottle<br>(White or Silver) | BOTTLE (418)  | \$19.99 |  |



White or Silver Water Bottle

10oz Camp Cup



# **Photo Gifts**

## **ORNAMENTS**

| Code           | Price   |
|----------------|---------|
| ORNAMENT (433) | \$19.99 |
|                |         |
| ORNAMENT (433) | \$19.99 |
|                |         |



# **Photo Gifts**

Smile Club saves 10%

# **Photo Gifts**

## **FABRICS**

### T-shirts

| Shirt Size    | Code          | Price   | Item           | Code         | Price   |
|---------------|---------------|---------|----------------|--------------|---------|
| Adult         | TSHIRT (339)  | \$16.99 | Apron          | APRON (429)  | \$19.99 |
| S, M, L or XL |               |         |                |              |         |
| Youth         | TSHIRTY (354) | \$16.99 | Baby Onesie    |              |         |
| YS, YM, YL    |