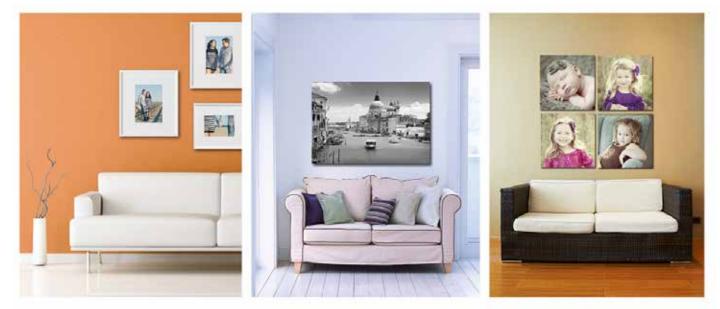

FINEART (445)

Textured Fine Art | Detail enhanced and magnified

Our premium canvas gallery wraps can be ordered in any size, and are made of thick, real canvas photographic stock wrapped over real wood stretcher bars. Edges can be mirrored, colored or left to bleed around the sides. 1/2" bars should not be used on unframed prints larger than 16x20. CANVAS (230)

Image splits are a great way to turn a boring wall into something truly stunning. Wondering what to do with a large wall space above your sofa, bed or dining room? Take one image see how we can transform your photograph into an amazing show piece. CANVAS(230)