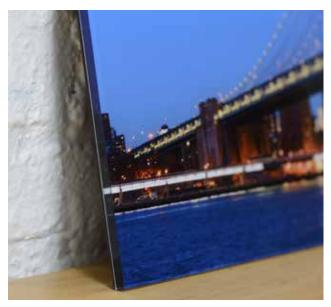

FINEART (445)

Textured Fine Art | Detail enhanced and magnified

Our premium canvas gallery wraps can be ordered in any size, and are made of thick, real canvas photographic stock wrapped over real wood stretcher bars. Edges can be mirrored, colored or left to bleed around the sides. 1/2" bars should not be used on unframed prints larger than 16x20. CANVAS (230)

Image splits are a great way to turn a boring wall into something truly stunning. Wondering what to do with a large wall space above your sofa, bed or dining room? Take one image see how we can transform your photograph into an amazing show piece. CANVAS(230)