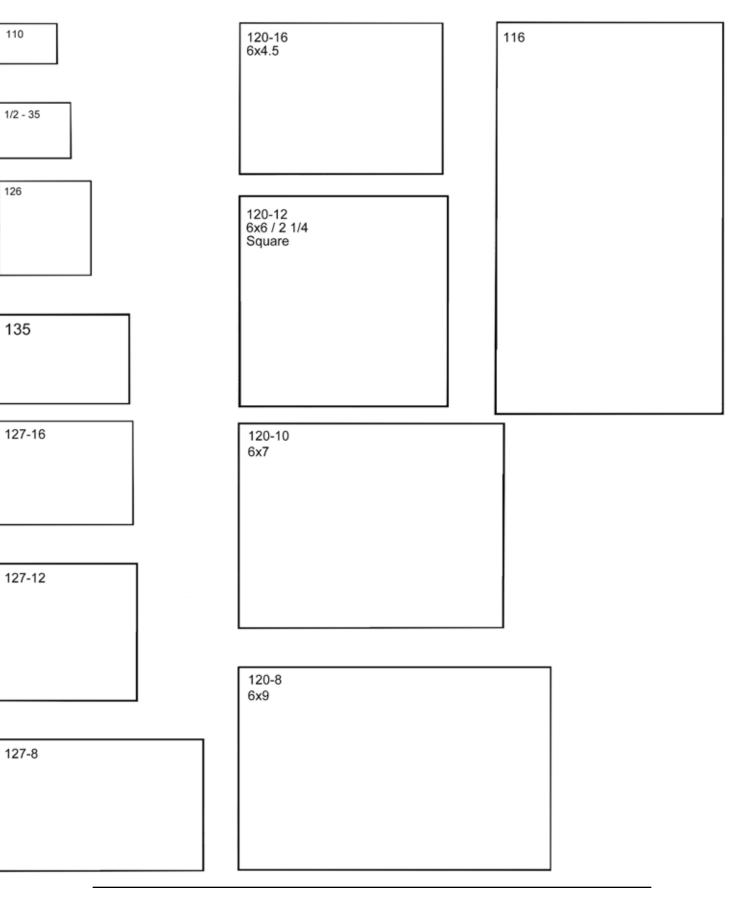

00<br>per frame |  |

These formats must be digitized prior to printing. Scans are rough cropped, for better resolution and cropping see high resolution film scanning.

| Service                       | Code    | Price                   |
|-------------------------------|---------|-------------------------|
| Legacy Film Dev, Scan & Print | SPECIAL | \$24.99 + 80¢ print     |
| Disc Film Dev, Scan & Print   | SPECIAL | \$24.99 + \$3.00/ frame |
| Legacy Film - Unexposed Roll  |         | \$14.99                 |
| Push or Pull processing       | PUSH    | \$2.00 per roll         |
| Roll Film Wash                | WASH    | \$11.99 per roll        |
| Loose Negative Film Wash      | WASH    | \$4.99 per strip        |
| Digital Contact Sheet         | DCS     | \$9.99                  |



# **Film Frame Size Guide**





### Light | \$40 HFFR (439)

This category includes light damage limited to non-detail areas, and removal of minimal spots or stains in a small section of the photograph.

### Medium | \$64 HFFR (439)

Removal of spots and scratches affecting but not obliterating subject will be repaired. Also includes minimal stains throughout the entire photo.



### Medium-Heavy | \$110 HFFR (439)

Restorations falling between the medium and heavy categories include repair of all photo damage and enhancement of colors. Tears in photo affecting but not through important facial features will be repaired.



### Heavy | \$132 HFFR (439)

Heavily stained, spotted, or scratched photos. Repair extensive damage to entire photograph, including detailed areas such as faces. Thi