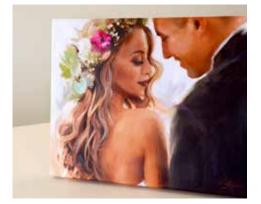

FINEART (445)

Textured Fine Art | Detail enhanced and magnified

Our premium canvas gallery wraps can be ordered in any size, and are made of thick, real canvas photographic stock wrapped over real wood stretcher bars. Edges can be mirrored, colored or left to bleed around the sides. 1/2" bars should not be used on unframed prints larger than 16x20. CANVAS (230)

Image splits are a great way to turn a boring wall into something truly stunning. Wondering what to do with a large wall space above your sofa, bed or dining room? Take one image see how we can transform your photograph into an amazing show piece. CANVAS(230)