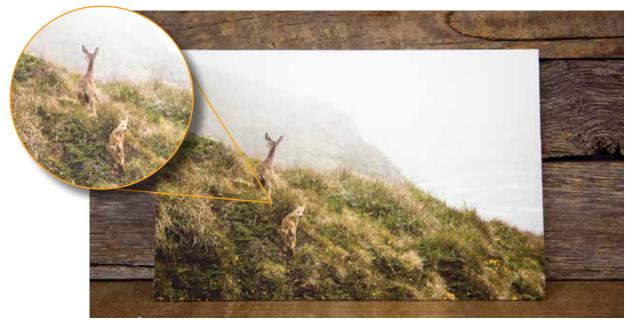

Giclee prints are true fine art prints on high quality papers with a variety of soft, smooth and rugged textures. Add our proofing service for \$25.00 PROOF (331) and receive up to three 8" x 10" proofs to match color exactly.

FINEART (445)

Textured Fine Art | Detail enhanced and magnified

Our premium canvas gallery wraps can be ordered in any size, and are made of thick, real canvas photographic stock wrapped over real wood stretcher bars. Edges can be mirrored, colored or left to bleed around the sides. 1/2" bars should not be used on unframed prints larger than 16x20. CANVAS (230)