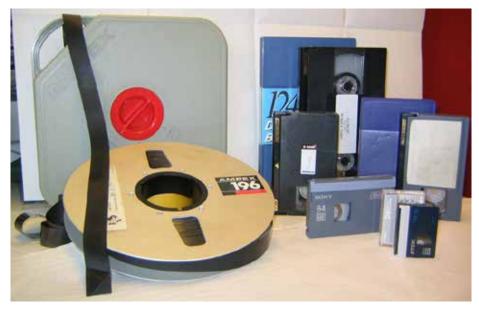

## We can help with (but are not limited to!) the following projects:

Reel film is transferred in real time to an .mp4 or .mov file, transferred to customer provided USB or Mike's Camera USB drive. DVD and Blu-Ray are extra, and will hold up to 2 hours of transfer time per disc.