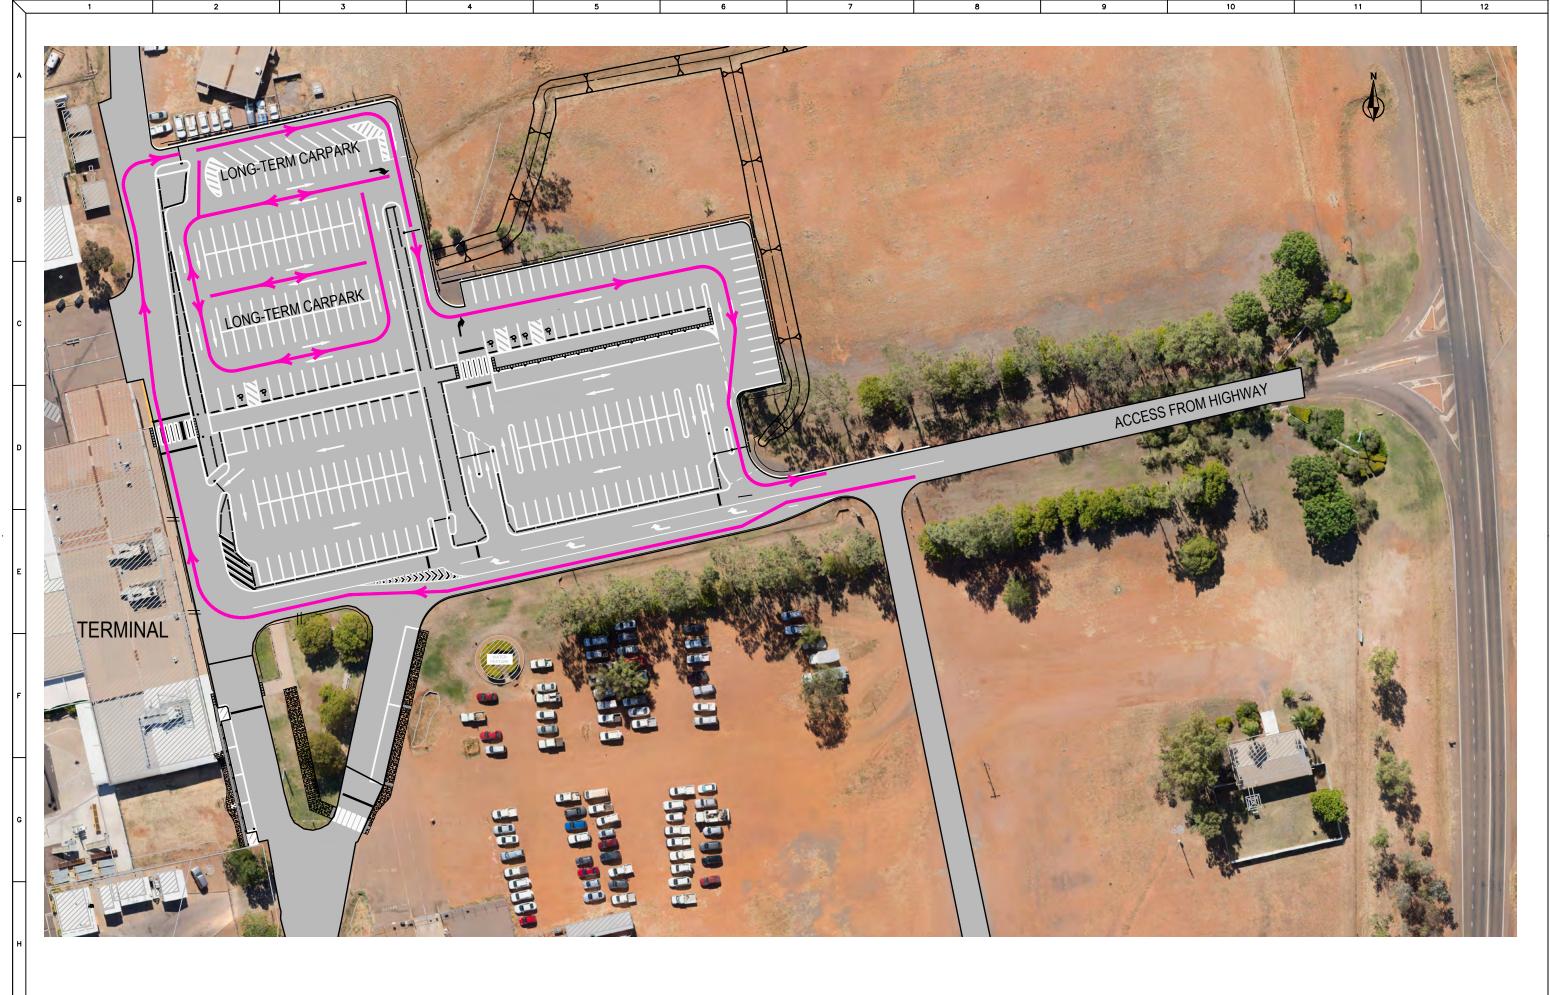

| MOUNT ISA AIRPORT |  |  |  |  |  |
|-------------------|--|--|--|--|--|
| CARPARK           |  |  |  |  |  |
| LONG-TERM PARKING |  |  |  |  |  |

|             |            | ŝ          |
|-------------|------------|------------|
| SCALE       |            | ð          |
| N.T.S       |            | DIMENSIONS |
| DRAWING No. |            | No.        |
| PR073SK009  |            | ALL        |
| SHEET       | PRINT SIZE |            |
| 3 OF 6      | A3         | NOTE:      |